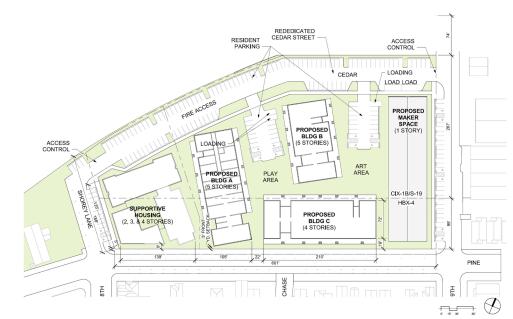

### PROPOSED PLANS/APPROVED PARCELS

#### PROPERTY HIGHLIGHTS

Opportunity to acquire ±3.75 Acres of Prime West Oakland Land, fully entitled for 3 Multi-Family buildings consisting of 215 100% market-rate rental units. All affordable housing requirements will be satisfied on an adjacent parcel, currently under construction with completion scheduled for Q4 2024. Construction pricing is available for interested parties.

#### PROPERTY DETAILS

• Fully entitled for 215 market-rate rental units

• Affordable requirement satisfied

• HBX-4 & CIX-1B/S-19 Zoning

• ±3.75 acres of land

• 0.5 mile to West Oakland BART

• Rapidly changing neighborhood