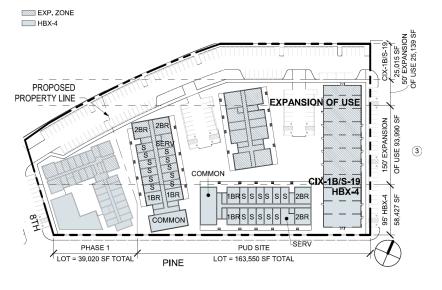

• Transformational opportunity

| LAND LOT # | SIZE      |
|------------|-----------|
| 2          | 36,407 SF |
| 3          | 89,255 SF |
| 4          | 37,695 SF |

#### PROPERTY DETAILS

• Fully entitled for 215 market-rate rental units

• Affordable requirement satisfied

• HBX-4 & CIX-1B/S-19 Zoning

• ±3.75 acres of land

• 0.5 mile to West Oakland BART

• Rapidly changing neighborhood