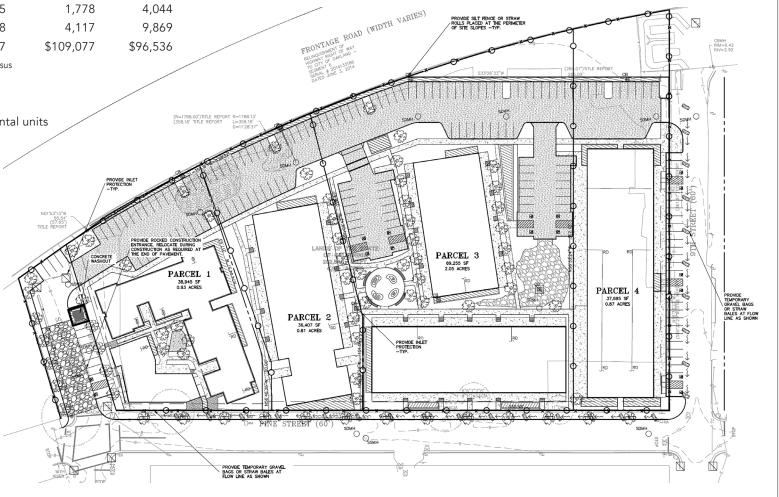

• Transformational opportunity

| LAND LOT # | SIZE      |
|------------|-----------|
| 2          | 36,407 SF |
| 3          | 89,255 SF |
| 4          | 37,695 SF |

### PROPOSED PLANS/APPROVED PARCELS