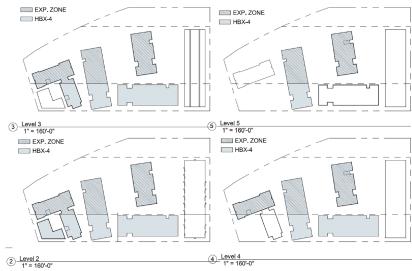

69    |
| Average HH Income | \$115,487         | \$109,077 | \$96,536 |

\* Demographic data derived from 2020 ACS - US Census

#### PROPERTY DETAILS

• Fully entitled for 215 market-rate rental units

• Affordable requirement satisfied

• HBX-4 & CIX-1B/S-19 Zoning

• ±3.75 acres of land

• 0.5 mile to West Oakland BART

• Rapidly changing neighborhood

• Transformational opportunity

| LAND LOT # | SIZE      |
|------------|-----------|
| 2          | 36,407 SF |
| 3          | 89,255 SF |
| 4          | 37,695 SF |





### **FLOOR PLANS**





### PROPOSED PLANS/APPROVED PARCELS



#### 

#### ART AMENITIES

Lt. Ind.\* 19,404 \*Includes: Maker Space, Art Studios, Corridors, Stairs

ON-STREET: NEW

ACC 8

STD 41

49

ON-PROPERTY

ACC 8

STD 124

132

GRAND TOTAL 181

**PARKING** 









### **LOCATION HIGHLIGHTS**

- Half mile to West Oakland BART
- Easy freeway access to I-80, I-880, and I-580
- Excellent access to the San Francisco-Oakland Bay Bridge, and the entire SF Bay area
- Oakland Airport is 8 miles away
- 8 miles to San Francisco
- 21 miles to Marin
- 18 miles to Walnut Creek
- 42 miles to San Jose
- 81 miles to Scramento



| POPULATION           | 0.25 MILES | 0.5 MILES | 1 MILE | HOUSEHOLDS          | 0.25 MILES | 0.5 MILES | 1 MILE    |
|----------------------|------------|-----------|--------|---------------------|------------|-----------|-----------|
| Total Population     | 1,408      | 4,117     | 9,869  | Total Households    | 645        | 1,778     | 4,044     |
| Average Age          | 35.6       | 34.1      | 33.2   | # of Persons per HH | 2.2