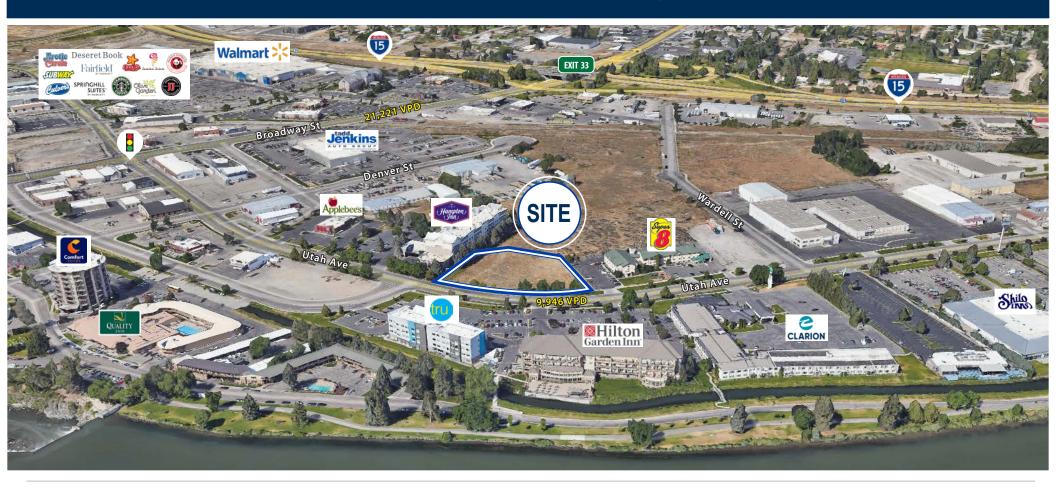

#### HIGHLIGHTS

Prime location within walking distance of the Snake River with easy and immediate access to both I-15 and Highway 20.

Located along primary hospitality, retailer, and service corridor.

Within minutes of downtown Idaho Falls!

Wide range of potential commercial uses with HC zoning designation.

**BLAKE PHIPPEN** 208.357.4996 blake@tokcommercial.com

MICHAEL BALLANTYNE, SIOR, CCIM 208.947.0831 mjb@tokcommercial.com