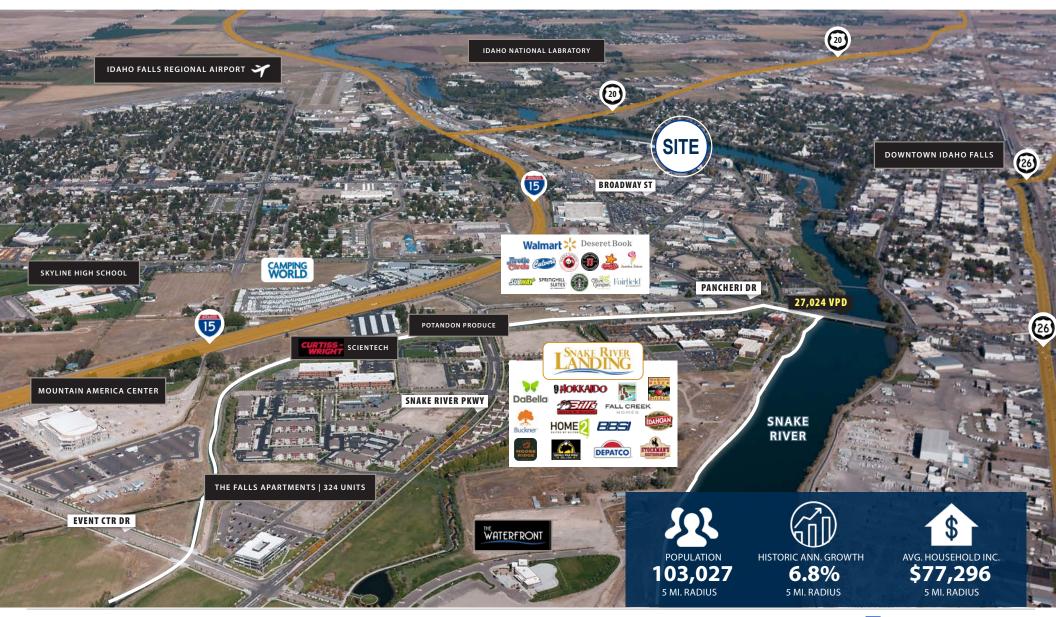

#### HIGHLIGHTS

Prime location within walking distance of the Snake River with easy and immediate access to both I-15 and Highway 20.

Located along primary hospitality, retailer, and service corridor.

Within minutes of downtown Idaho Falls!

Wide range of potential commercial uses with HC zoning designation.

**BLAKE PHIPPEN** 208.357.4996 blake@tokcommercial.com

MICHAEL BALLANTYNE, SIOR, CCIM 208.947.0831 mjb@tokcommercial.com