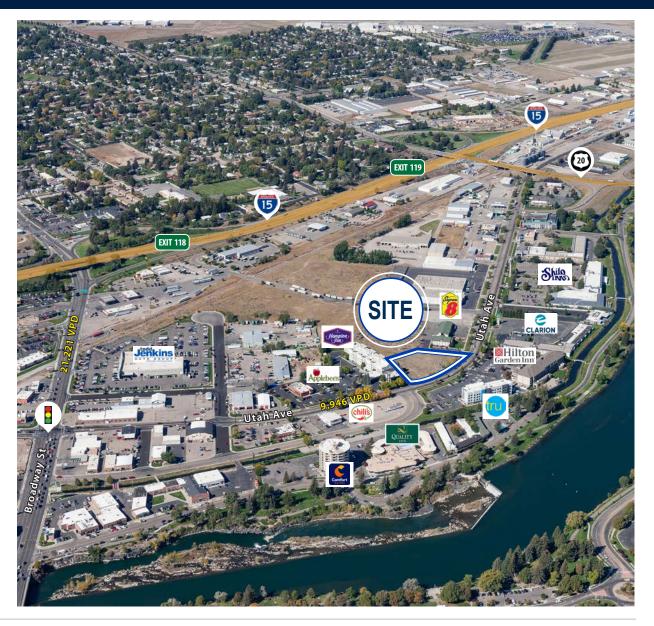

#### HIGHLIGHTS

Prime location within walking distance of the Snake River with easy and immediate access to both I-15 and Highway 20.

Located along primary hospitality, retailer, and service corridor.

Within minutes of downtown Idaho Falls!

Wide range of potential commercial uses with HC zoning designation.

**BLAKE PHIPPEN** 208.357.4996 blake@tokcommercial.com

MICHAEL BALLANTYNE, SIOR, CCIM 208.947.0831 mjb@tokcommercial.com