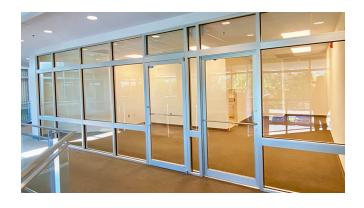

## **PROPERTY OVERVIEW**

This 2nd floor office suite sits within a first-class office building located near Manassas Regional Airport, 2 Silos, and the FBI field office. The lobby features marble flooring, updated finishes throughout and a communal covered terrace overlooking Manassas. The layout includes a reception area with a large waiting area, conference room, kitchen, 3 large private offices, large open area for 6-8 cubicles and a server room.