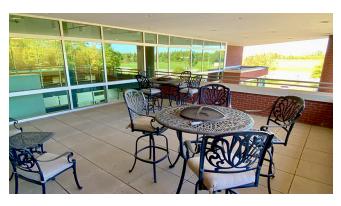

## **PROPERTY OVERVIEW**

This 2nd floor office suite sits within a first-class office building located near Manassas Regional Airport, 2 Silos, and the FBI field office. The lobby features marble flooring, updated finishes throughout and a communal covered terrace overlooking Manassas. The layout includes a reception area with a large waiting area, conference room, kitchen, 3 large private offices, large open area for 6-8 cubicles and a server room.