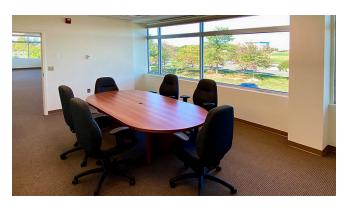

## **PROPERTY OVERVIEW**

This 2nd floor office suite sits within a first-class office building located near Manassas Regional Airport, 2 Silos, and the FBI field office. The lobby features marble flooring, updated finishes throughout and a communal covered terrace overlooking Manassas. The layout includes a reception area with a large waiting area, conference room, kitchen, 3 large private offices, large open area for 6-8 cubicles and a server room.