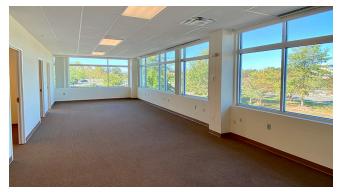

## **PROPERTY OVERVIEW**

This 2nd floor office suite sits within a first-class office building located near Manassas Regional Airport, 2 Silos, and the FBI field office. The lobby features marble flooring, updated finishes throughout and a communal covered terrace overlooking Manassas. The layout includes a reception area with a large waiting area, conference room, kitchen, 3 large private offices, large open area for 6-8 cubicles and a server room.

- 2.941 SF
- \$23.00 PSF, Full Service (plus cleaning)
- Ample parking (4 spaces per 1,000 SF)
- Corner space with plenty of windows and natural light
- Elevator access near suite entrance
- Cat 5E wiring and Comcast in place
- Building zoned I-1 (light industrial)