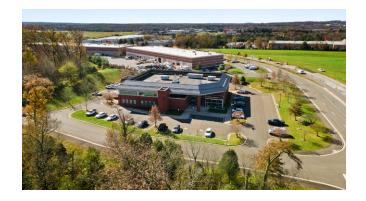

# **AREA HIGHLIGHTS**

The low-rise office building is situated near the Manassas Regional Airport. The surrounding area consists primarily of business parks with offices and light industrial buildings.

Immediate and easy access to Route 234 and Route 28 interchange.

Less than 5 minutes away is 2 Silos Brewing Company and the Snowden Village Shopping Center, anchored by SuperTarget, TJ Maxx, PetSmart and Chick-Fil-A.