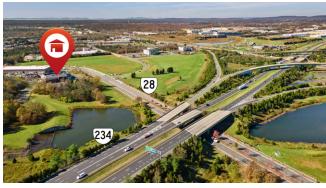

# **AREA HIGHLIGHTS**

The low-rise office building is situated near the Manassas Regional Airport. The surrounding area consists primarily of business parks with offices and light industrial buildings.

Immediate and easy access to Route 234 and Route 28 interchange.

Less than 5 minutes away is 2 Silos Brewing Company and the Snowden Village Shopping Center, anchored by SuperTarget, TJ Maxx, PetSmart and Chick-Fil-A.