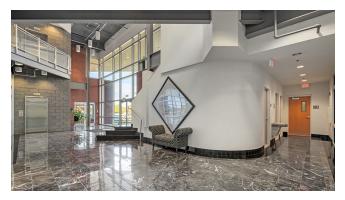

## **PROPERTY OVERVIEW**

This 2nd floor office suite sits within a first-class office building located near Manassas Regional Airport, 2 Silos, and the FBI field office. The lobby features marble flooring, updated finishes throughout and a communal covered terrace overlooking Manassas. The layout includes a reception area with a large waiting area, conference room, kitchen, 3 large private offices, large open area for 6-8 cubicles and a server room.