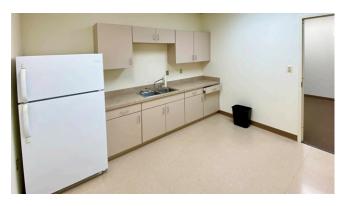

## **PROPERTY OVERVIEW**

This 2nd floor office suite sits within a first-class office building located near Manassas Regional Airport, 2 Silos, and the FBI field office. The lobby features marble flooring, updated finishes throughout and a communal covered terrace overlooking Manassas. The layout includes a reception area with a large waiting area, conference room, kitchen, 3 large private offices, large open area for 6-8 cubicles and a server room.