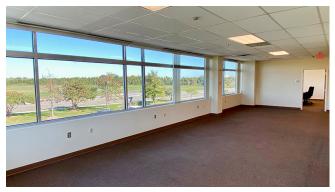

## **PROPERTY OVERVIEW**

This 2nd floor office suite sits within a first-class office building located near Manassas Regional Airport, 2 Silos, and the FBI field office. The lobby features marble flooring, updated finishes throughout and a communal covered terrace overlooking Manassas. The layout includes a reception area with a large waiting area, conference room, kitchen, 3 large private offices, large open area for 6-8 cubicles and a server room.

- 2.941 SF
- \$23.00 PSF, Full Service (plus cleaning)
- Ample parking (4 spaces per 1,000 SF)
- Corner space with plenty of windows and natural light
- Elevator access near suite entrance
- Cat 5E wiring and Comcast in place
- Building zoned I-1 (light industrial)