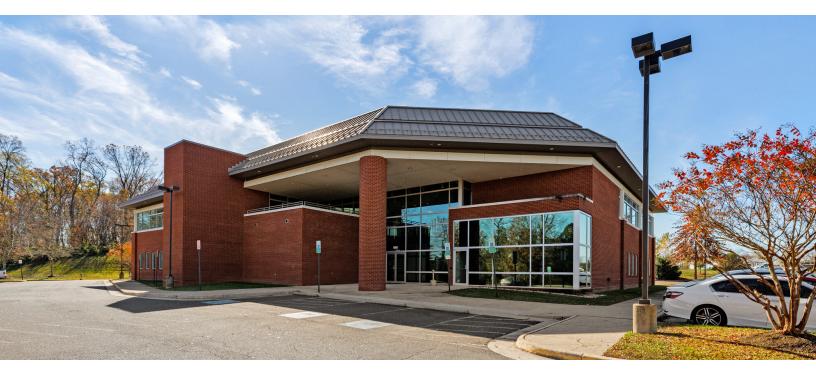

## **PROPERTY OVERVIEW**

This 2nd floor office suite sits within a first-class office building located near Manassas Regional Airport, 2 Silos, and the FBI field office. The lobby features marble flooring, updated finishes throughout and a communal covered terrace overlooking Manassas. The layout includes a reception area with a large waiting area, conference room, kitchen, 3 large private offices, large open area for 6-8 cubicles and a server room.

# **AREA HIGHLIGHTS**

The low-rise office building is situated near the Manassas Regional Airport. The surrounding area consists primarily of business parks with offices and light industrial buildings.