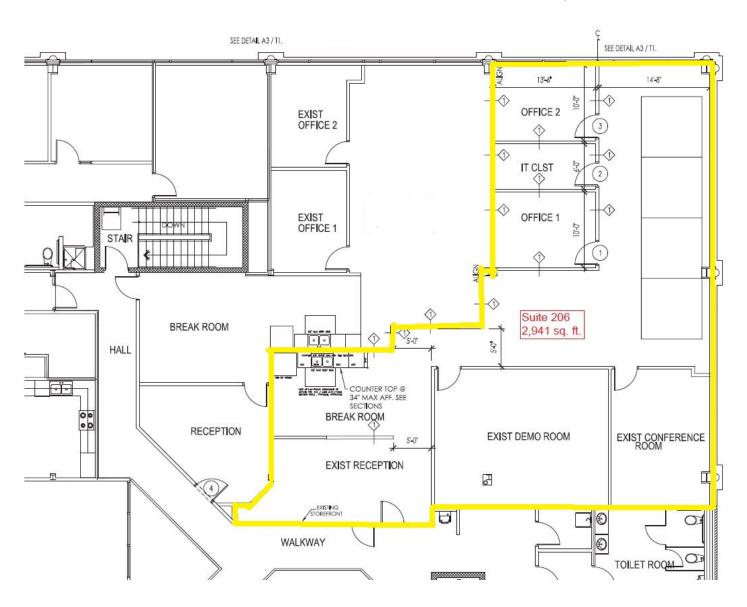

## **PROPERTY OVERVIEW**

This 2nd floor office suite sits within a first-class office building located near Manassas Regional Airport, 2 Silos, and the FBI field office. The lobby features marble flooring, updated finishes throughout and a communal covered terrace overlooking Manassas. The layout includes a reception area with a large waiting area, conference room, kitchen, 3 large private offices, large open area for 6-8 cubicles and a server room.

- 2.941 SF
- \$23.00 PSF, Full Service (plus cleaning)
- Ample parking (4 spaces per 1,000 SF)
- Corner space with plenty of windows and natural light
- Elevator access near suite entrance
- Cat 5E wiring and Comcast in place
- Building zoned I-1 (light industrial)