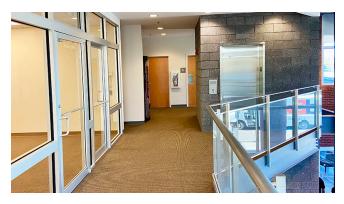

## **PROPERTY OVERVIEW**

This 2nd floor office suite sits within a first-class office building located near Manassas Regional Airport, 2 Silos, and the FBI field office. The lobby features marble flooring, updated finishes throughout and a communal covered terrace overlooking Manassas. The layout includes a reception area with a large waiting area, conference room, kitchen, 3 large private offices, large open area for 6-8 cubicles and a server room.

- 2.941 SF
- \$23.00 PSF, Full Service (plus cleaning)
- Ample parking (4 spaces per 1,000 SF)
- Corner space with plenty of windows and natural light
- Elevator access near suite entrance
- Cat 5E wiring and Comcast in place
- Building zoned I-1 (light industrial)