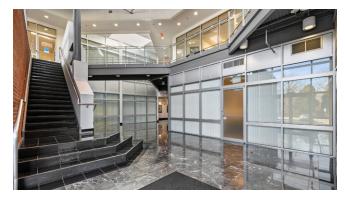

## **PROPERTY OVERVIEW**

This 2nd floor office suite sits within a first-class office building located near Manassas Regional Airport, 2 Silos, and the FBI field office. The lobby features marble flooring, updated finishes throughout and a communal covered terrace overlooking Manassas. The layout includes a reception area with a large waiting area, conference room, kitchen, 3 large private offices, large open area for 6-8 cubicles and a server room.