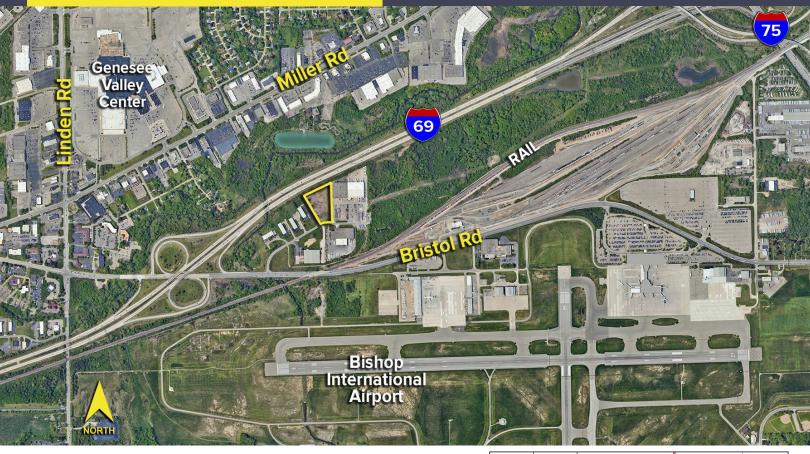

## 4056 MARKET PLACE FLINT, MICHIGAN

LAND FOR SALE

3.80 Acres Available

## **PROPERTY FEATURES**

- 3.80 acres available
- Near Genesee Valley Mall
- Zoned Light Industrial
- Easy access to I-69 and I-75
- Sale Price: \$375,000 (\$98,684.21/acre)

For more information, please contact:

## 4056 Market Place – Flint, Michigan Land For Sale