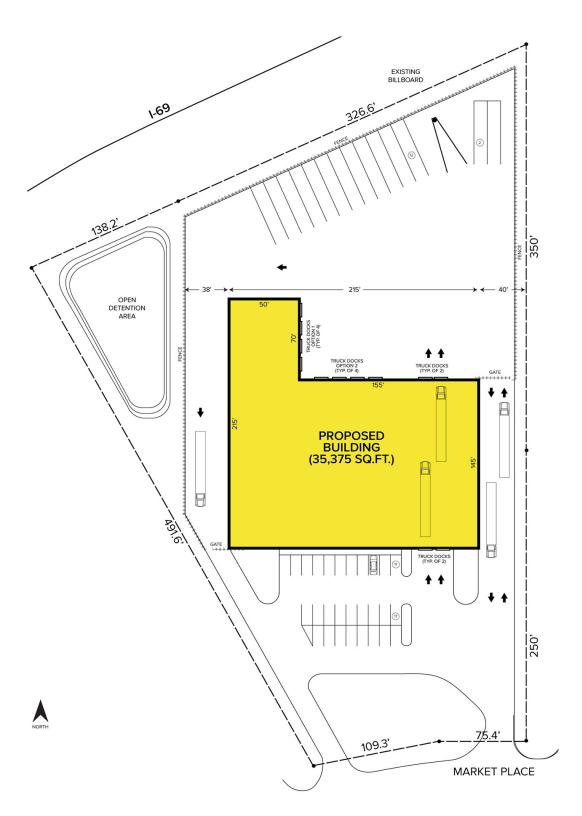

## 4056 MARKET PLACE FLINT, MICHIGAN



LAND FOR SALE

3.80 Acres Available



## **PROPERTY FEATURES**

- 3.80 acres available
- Near Genesee Valley Mall
- Zoned Light Industrial
- Easy access to I-69 and I-75
- Sale Price: \$375,000 (\$98,684.21/acre)



For more information, please contact:

**GARY STEPHENS** (248) 948 0104 gstephens@signatureassociates.com

SIGNATURE ASSOCIATES
One Towne Square, Suite 1200
Southfield, MI 48076
www.signatureassociates.com

WINFIELD COOPER (810) 732 6000 win@coopercom.com COOPER COMMERCIAL 3487 S Linden Road Flint, MI 48507 www.coopercom.com

## 4056 Market Place – Flint, Michigan Land For Sale

## Site Plan



For more information, please contact: