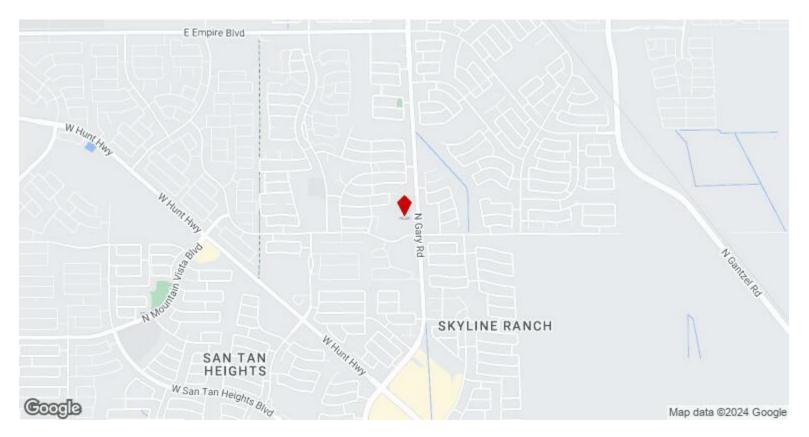

from regional centers located at Gary Rd & Hunt Hwy
- Over 20,000 new homes under construction within a 2-mile radius

Half a mile from major power center under construction. Tenants to include: Home Depot, Winco, Raising Cane's, Jimmy John's and more!

Skyline Dr connection to Gantzel Rd in progress

View the full listing here: <a href="https://www.loopnet.com/Listing/NWC-of-Skyline-Dr-Gary-Rd-San-Tan-Valley-AZ/27839918/">https://www.loopnet.com/Listing/NWC-of-Skyline-Dr-Gary-Rd-San-Tan-Valley-AZ/27839918/</a>

Price: Upon Request

Property Type: Land

Property Subtype: Commercial
Proposed Use: Commercial
Sale Type: Owner User

Total Lot Size: 6.52 AC

No. Lots: 1

Zoning Description: CB-2

APN / Parcel ID: 509-03-002G

NWC of Skyline Dr & Gary Rd, San Tan Valley, AZ 85142

## Location



NWC of Skyline Dr & Gary Rd, San Tan Valley, AZ 85142

## Property Photos





Facing NW View small San Tan Base Area v3.2 Small

NWC of Skyline Dr & Gary Rd, San Tan Valley, AZ 85142

## Property Photos



Facing SE View small

NWC of Skyline Dr & Gary Rd, San Tan Valley, AZ 85142



Cole Cravath cole@venturarealty.net (602) 625-3399

**Ventura Realty** 20551 N Pima Rd, Suite 20 Scottsdale, AZ 85255