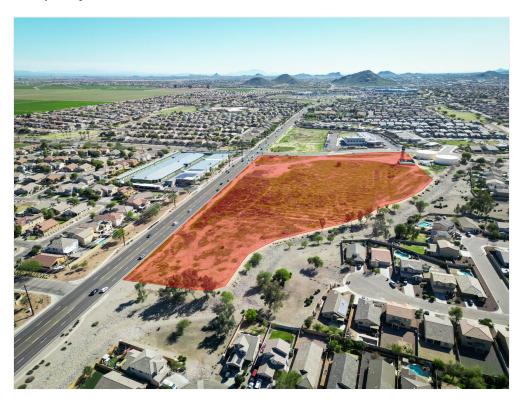

#### **Property Details**

San Tan Valley: Intersection of Skyline Dr & Gary Rd. Corner Lots available for lease or purchase. Joint Venture available. Owners to include notable Grocery, Gas, and other retail establishments.

## Property Photos

Facing NW View small San Tan Base Area v3.2 Small

NWC of Skyline Dr & Gary Rd, San Tan Valley, AZ 85142