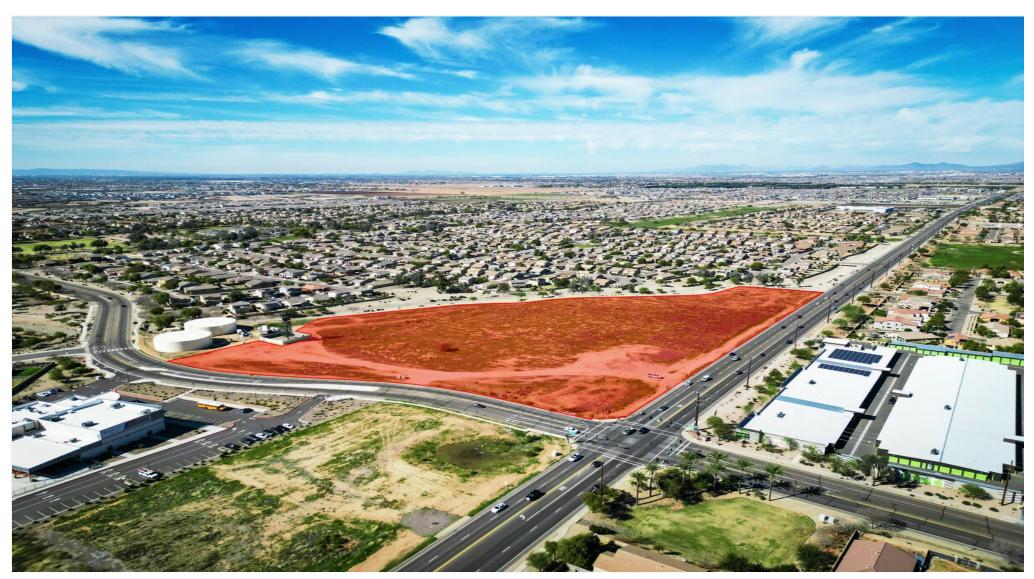

## Property Photos

Facing NW View small San Tan Base Area v3.2 Small

NWC of Skyline Dr & Gary Rd, San Tan Valley, AZ 85142