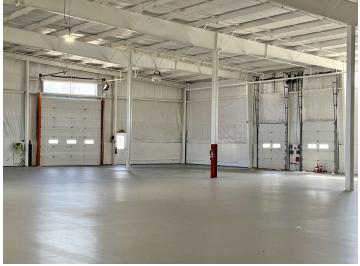

## **FEATURES**

- 33,500 SF industrial building suitable for light manufacturing or warehousing
- Unique, retro diner themed kitchenette / break area
- 2 docks and 1 overhead door
- Abundant parking space
- Located just off of State Road 5 in the Cromwell Industrial Park

## **BUILDING INFORMATION**