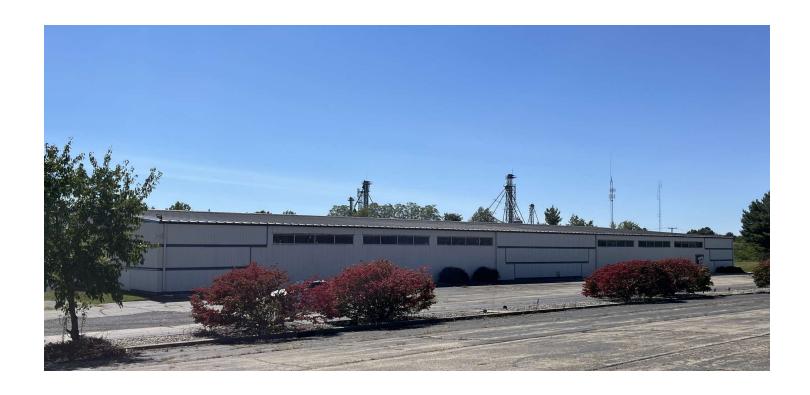

## SITE INFORMATION

| County           | Noble                                                                                  |
|------------------|----------------------------------------------------------------------------------------|
| Parcel ID        | 57-16-16-400-150.000.016                                                               |
| Lot Size         | 5.64 acres                                                                             |
| Frontage         | 400 ft. on Industrial Drive                                                            |
| Ingress / Egress | 2 curb cuts on Industrial Drive<br>(1 for access to the docks, 1 for<br>general entry) |
| Utilities        | Electric: NIPSCO                                                                       |
|                  | Gas: NIPSCO                                                                            |
|                  | Sewer: Town of Cromwell                                                                |
|                  | Water: Town of Cromwell                                                                |
| Zoning           | Industrial                                                                             |
|                  |                                                                                        |

## **BUILDING INFORMATION**