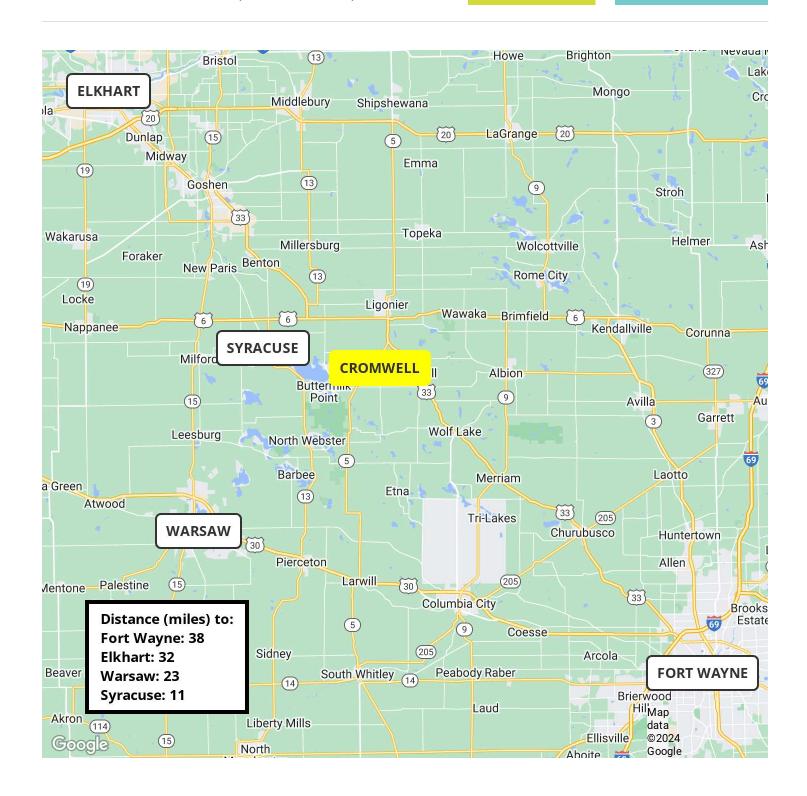

## SITE INFORMATION

| County           | Noble                                                                                  |
|------------------|----------------------------------------------------------------------------------------|
| Parcel ID        | 57-16-16-400-150.000.016                                                               |
| Lot Size         | 5.64 acres                                                                             |
| Frontage         | 400 ft. on Industrial Drive                                                            |
| Ingress / Egress | 2 curb cuts on Industrial Drive<br>(1 for access to the docks, 1 for<br>general entry) |
| Utilities        | Electric: NIPSCO                                                                       |
|                  | Gas: NIPSCO                                                                            |
|                  | Sewer: Town of Cromwell                                                                |
|                  | Water: Town of Cromwell                                                                |
| Zoning           | Industrial                                                                             |
|                  |                                                                                        |