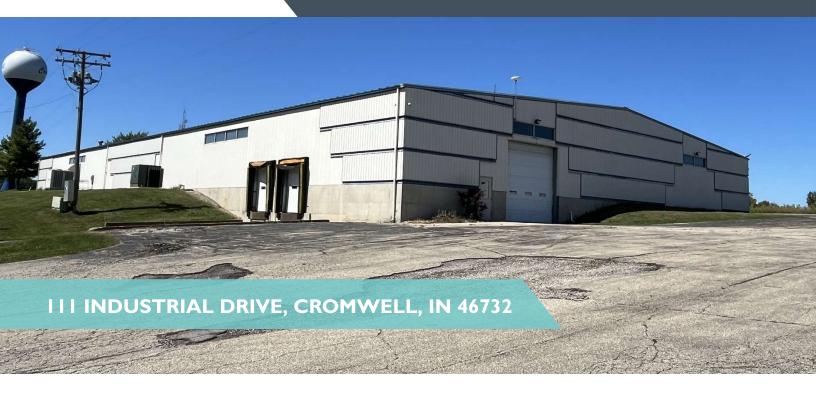

# **INDUSTRIAL**

## **FEATURES**

- 33,500 SF industrial building suitable for light manufacturing or warehousing
- Unique, retro diner themed kitchenette / break area
- 2 docks and 1 overhead door
- Abundant parking space
- Located just off of State Road 5 in the Cromwell Industrial Park

## **OVERVIEW**

Master lease termination date: 5/31/2026

(Reletting the property for a longer term is negotiable.)

BASE RENT: \$4.10 PSF

NNN: \$0.60 PSF

**TOTAL:** \$4.70 PSF

SUBLEASE

INDUSTRIAL