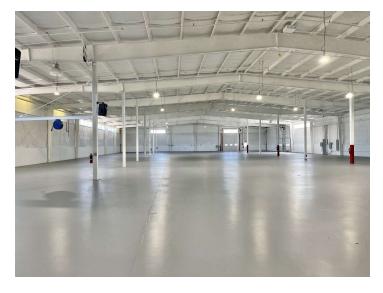

## **FEATURES**

- 33,500 SF industrial building suitable for light manufacturing or warehousing
- Unique, retro diner themed kitchenette / break area
- 2 docks and 1 overhead door
- Abundant parking space
- Located just off of State Road 5 in the Cromwell Industrial Park

## **BUILDING INFORMATION**