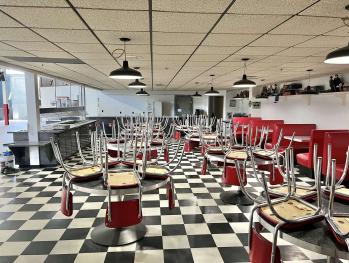

## **FEATURES**

- 33,500 SF industrial building suitable for light manufacturing or warehousing
- Unique, retro diner themed kitchenette / break area
- 2 docks and 1 overhead door
- Abundant parking space
- Located just off of State Road 5 in the Cromwell Industrial Park