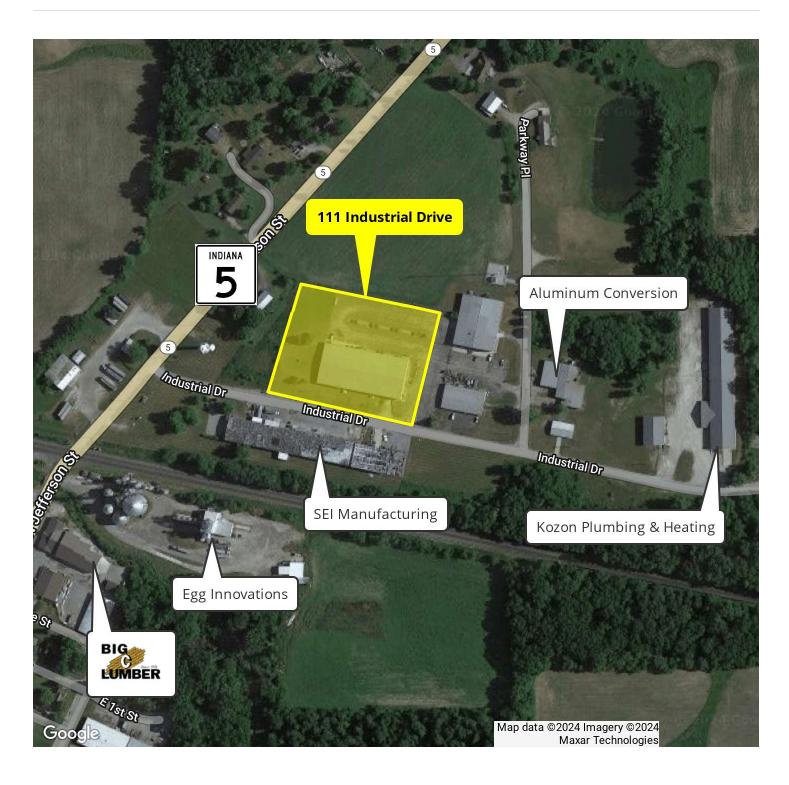

## SITE INFORMATION

| County           | Noble                                                                                  |
|------------------|----------------------------------------------------------------------------------------|
| Parcel ID        | 57-16-16-400-150.000.016                                                               |
| Lot Size         | 5.64 acres                                                                             |
| Frontage         | 400 ft. on Industrial Drive                                                            |
| Ingress / Egress | 2 curb cuts on Industrial Drive<br>(1 for access to the docks, 1 for<br>general entry) |
| Utilities        | Electric: NIPSCO                                                                       |
|                  | Gas: NIPSCO                                                                            |
|                  | Sewer: Town of Cromwell                                                                |
|                  | Water: Town of Cromwell                                                                |
| Zoning           | Industrial                                                                             |
|                  |                                                                                        |