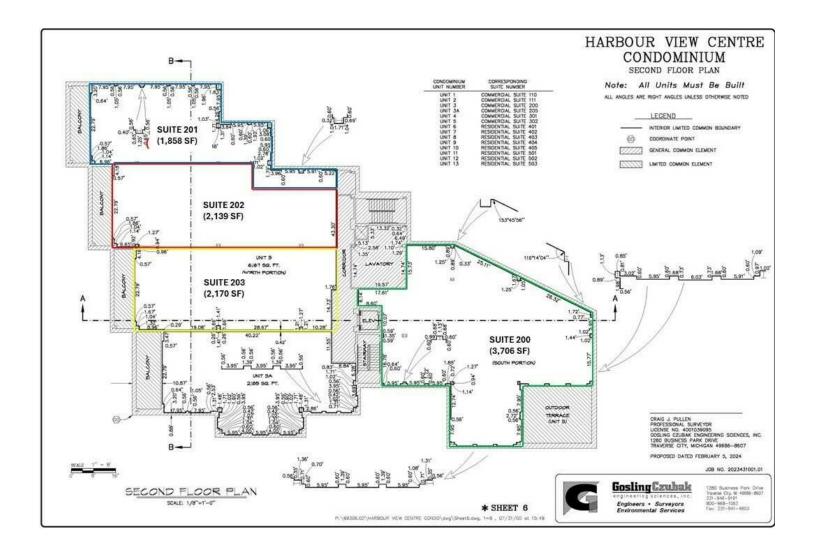

The sale includes 1 condominium unit (Unit 3D to be created) which is located on the 2nd Floor with 3 other professional office suites. The total size of the Unit will be approximately 3,705 SF. The space can be converted to a Residential Use with Condominium Association Approval. Sale is subject to revision and amendment of the Condominium documents and associated Exhibit B drawings. Use Exclusions exist for Financial Institutions. No residential short term rentals are allowed.