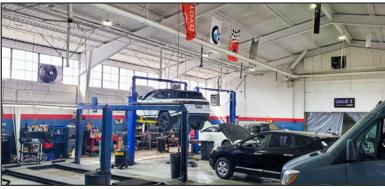

# **COMMERCIAL PROPERTY FOR SALE**

2007 - 2015 E. 11th St. - Tulsa, OK 74104

- 2007 E. 11th St. ± 25,626 SF (Source: Tulsa County Assessor)

  Building is currently being used as an Automotive showroom/service facility. The Commercial High Intensity Zoning allows for a broad mix of commercial uses.
  - o Office Showroom: 3,410 sf | 2nd Floor Office: 476 sf
  - o Total Office Space: ± 3,886 sf (Source: Tulsa County Assessor)
  - o Built 1970
  - o One 12' x 12' grade level door
  - o One 17' x 12' grade level door
  - o 10' 14' to 16' clear height
- 2015 E. 11th St. ± 1,200 SF (Source: Tulsa County Assessor)
  Building is leased to a cannabis dispensary through June 30, 2028.
  - o Built 1965
  - o Two 10' x 8' grade level doors
  - o 10' clear height
- TOTAL BUILDING IMPROVEMENTS: ± 26,826 sf
  - o Site: ± 62,120 SF / ± 1.43 Acres (Source: Tulsa County Assessor)
  - o Site is Fenced
  - o Concrete-paved Parking (60 Spaces)
- **ZONING**: CH (Commercial High Intensity)