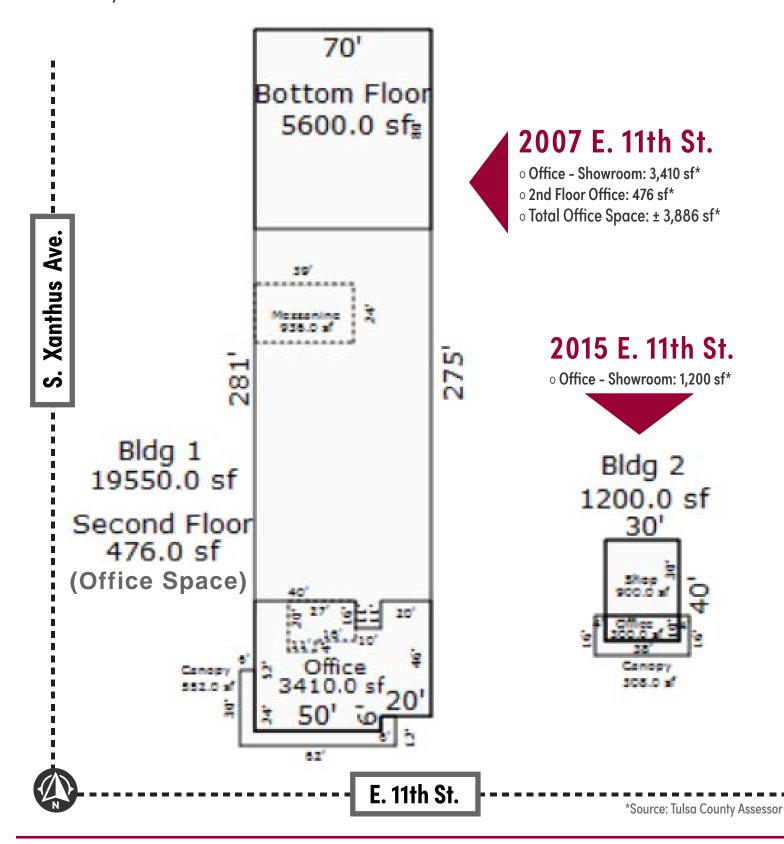

# **COMMERCIAL PROPERTY FOR SALE**

2007 - 2015 E. 11th St. - Tulsa, OK 74104

- 2007 E. 11th St. ± 25,626 SF (Source: Tulsa County Assessor)

  Building is currently being used as an Automotive showroom/service facility. The Commercial High Intensity Zoning allows for a broad mix of commercial uses.
  - o Office Showroom: 3,410 sf | 2nd Floor Office: 476 sf
  - o Total Office Space: ± 3,886 sf (Source: Tulsa County Assessor)
  - o Built 1970
  - o One 12' x 12' grade level door
  - o One 17' x 12' grade level door
  - o 10' 14' to 16' clear height
- 2015 E. 11th St. ± 1,200 SF (Source: Tulsa County Assessor)
  Building is leased to a cannabis dispensary through June 30, 2028.
  - o Built 1965
  - o Two 10' x 8' grade level doors
  - o 10' clear height
- TOTAL BUILDING IMPROVEMENTS: ± 26,826 sf
  - o Site: ± 62,120 SF / ± 1.43 Acres (Source: Tulsa County Assessor)
  - o Site is Fenced
  - o Concrete-paved Parking (60 Spaces)
- **ZONING**: CH (Commercial High Intensity)

# **COMMERCIAL PROPERTY FOR SALE**

2007 - 2015 E. 11th St. - Tulsa, OK 74104

Site: ± 62,120 SF / ± 1.43 Acres\*