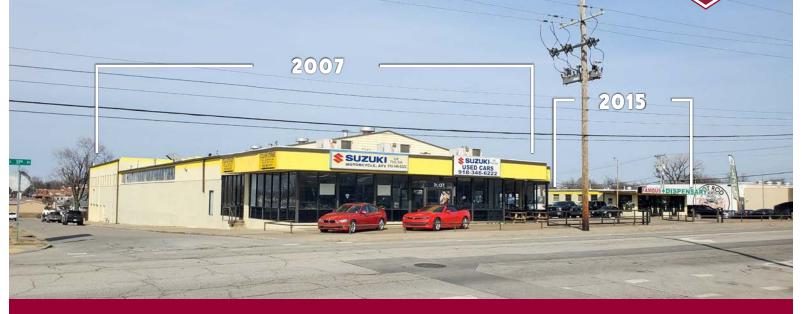

# **COMMERCIAL PROPERTY FOR SALE**

2007 - 2015 E. 11th St. - Tulsa, OK 74104

- 2007 E. 11th St. ± 25,626 SF (Source: Tulsa County Assessor)

  Building is currently being used as an Automotive showroom/service facility. The Commercial High Intensity Zoning allows for a broad mix of commercial uses.
  - o Office Showroom: 3,410 sf | 2nd Floor Office: 476 sf
  - o Total Office Space: ± 3,886 sf (Source: Tulsa County Assessor)
  - o Built 1970
  - o One 12' x 12' grade level door
  - o One 17' x 12' grade level door
  - o 10' 14' to 16' clear height
- 2015 E. 11th St. ± 1,200 SF (Source: Tulsa County Assessor)
  Building is leased to a cannabis dispensary through June 30, 2028.
  - o Built 1965
  - o Two 10' x 8' grade level doors
  - o 10' clear height
- TOTAL BUILDING IMPROVEMENTS: ± 26,826 sf
  - o Site: ± 62,120 SF / ± 1.43 Acres (Source: Tulsa County Assessor)
  - o Site is Fenced
  - o Concrete-paved Parking (60 Spaces)
- **ZONING**: CH (Commercial High Intensity)

# COMMERCIAL PROPERTY FOR SALE 2007 - 2015 E. 11th St. - Tulsa, OK 74104 PROPERTY FOR SALE 2007-2015 E. 15th St. Tulsa, OK AMUNDSEN AMU