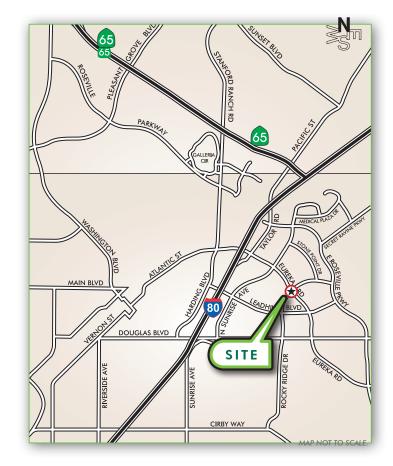

Local to Boutique and Regional Shopping and Services:

:: Stone Point Retail Center

:: Creekside Town Center

:: The Fountains Lifestyle Center

:: The Galleria Mall

This premier two-story, ±51,337 square foot,
Class A office is located near the corner of
Eureka Road and Rocky Ridge Drive in Roseville.
Excellent location with the area's finest shops,
restaurants, entertainment and theaters nearby.