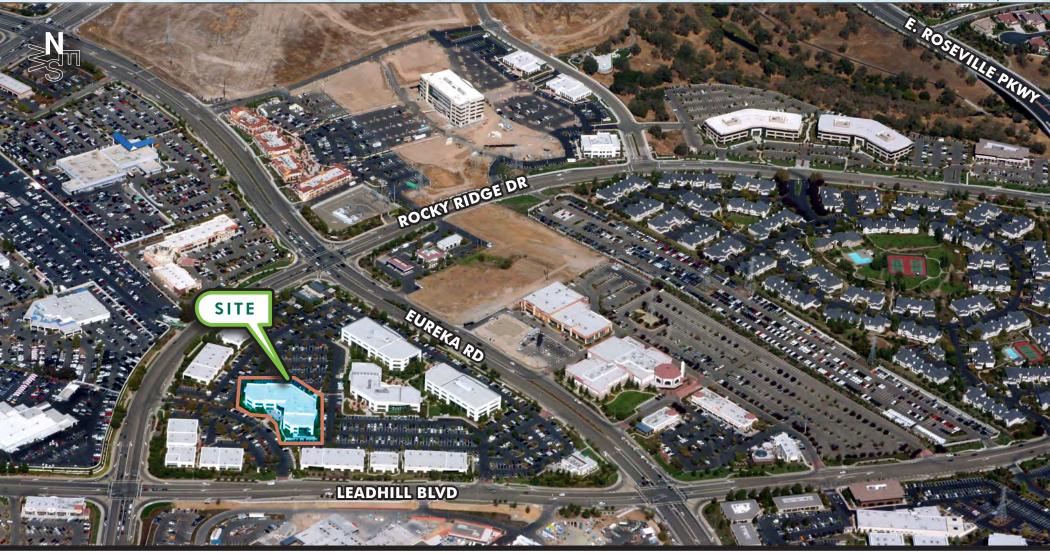

Local to Boutique and Regional Shopping and Services:

:: Stone Point Retail Center

:: Creekside Town Center

:: The Fountains Lifestyle Center

:: The Galleria Mall

This premier two-story, ±51,337 square foot,
Class A office is located near the corner of
Eureka Road and Rocky Ridge Drive in Roseville.
Excellent location with the area's finest shops,
restaurants, entertainment and theaters nearby.

## Second Floor

\$2.10 PSF/MO., FSG

FLOOR PLANS ARE NOT TO SCALE—ALL DIMENSIONS ARE APPROXIMATE.

\*Suites can be combined for ±7,667 RSF

Aerial View

ROSEVILLE, CA

FOR MORE
INFORMATION
PLEASE
CONTACT