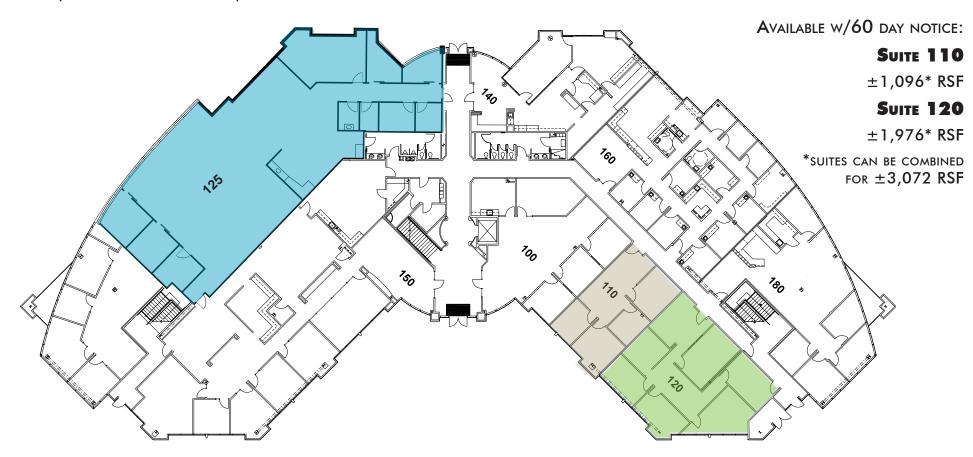

### :: SPACE AVAILABLE:

SUITE 110:  $\pm 1,096*$  RSF \*SUITES CAN BE COMBINED FOR  $\pm 3,072$  RSF

SUITE 125: ±5,693 RSF

SUITE 260: ±1,599 RSF

SUITE 280:  $\pm 2,281^*$  RSF \*SUITES CAN BE COMBINED SUITE 200:  $\pm 5,386^*$  RSF FOR  $\pm 7,667$  RSF

## First Floor

**SUITE 125** ±5,693 RSF

(A CUSTOM LAYOUT IS AVAILABLE)

\$2.10 PSF/MO, FSG

FLOOR PLANS ARE NOT TO SCALE—ALL DIMENSIONS ARE APPROXIMATE.