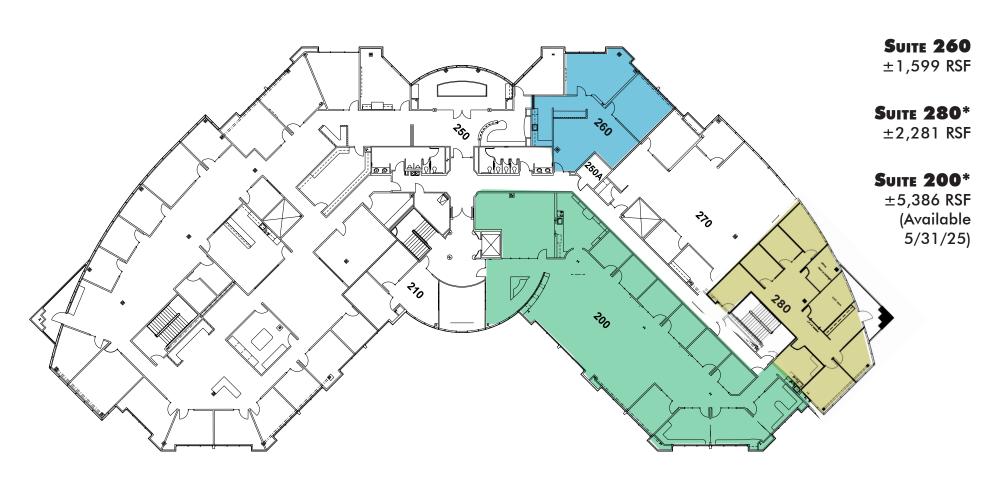

### :: SPACE AVAILABLE:

SUITE 110:  $\pm 1,096*$  RSF \*SUITES CAN BE COMBINED FOR  $\pm 3,072$  RSF

SUITE 125: ±5,693 RSF

SUITE 260: ±1,599 RSF

SUITE 280:  $\pm 2,281^*$  RSF \*SUITES CAN BE COMBINED SUITE 200:  $\pm 5,386^*$  RSF FOR  $\pm 7,667$  RSF

## Second Floor

\$2.10 PSF/MO., FSG

FLOOR PLANS ARE NOT TO SCALE—ALL DIMENSIONS ARE APPROXIMATE.

\*Suites can be combined for ±7,667 RSF

Aerial View

ROSEVILLE, CA

FOR MORE
INFORMATION
PLEASE
CONTACT