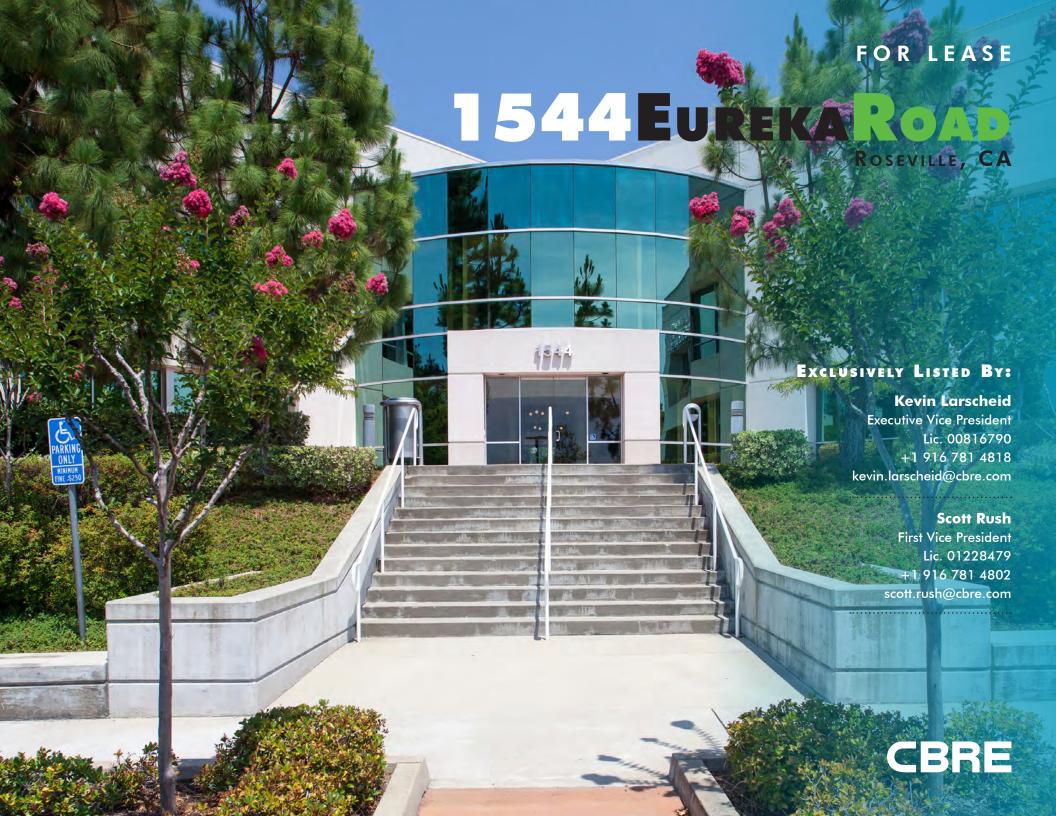

# Property Highlights

1544 EUREKAROAD ROSEVILLE, CA

:: LEASE RATE: \$2.10 PSF, FULL SERVICE GROSS

:: Prestigious Eureka Corporate Plaza Address

: AMAZING NATURAL LIGHTING

:: FIRST FLOOR RESTROOMS HAVE LOCKERS & SHOWERS

Local to Boutique and Regional Shopping and Services:

:: Stone Point Retail Center

:: Creekside Town Center

:: The Fountains Lifestyle Center

:: The Galleria Mall

This premier two-story, ±51,337 square foot,
Class A office is located near the corner of
Eureka Road and Rocky Ridge Drive in Roseville.
Excellent location with the area's finest shops,
restaurants, entertainment and theaters nearby.