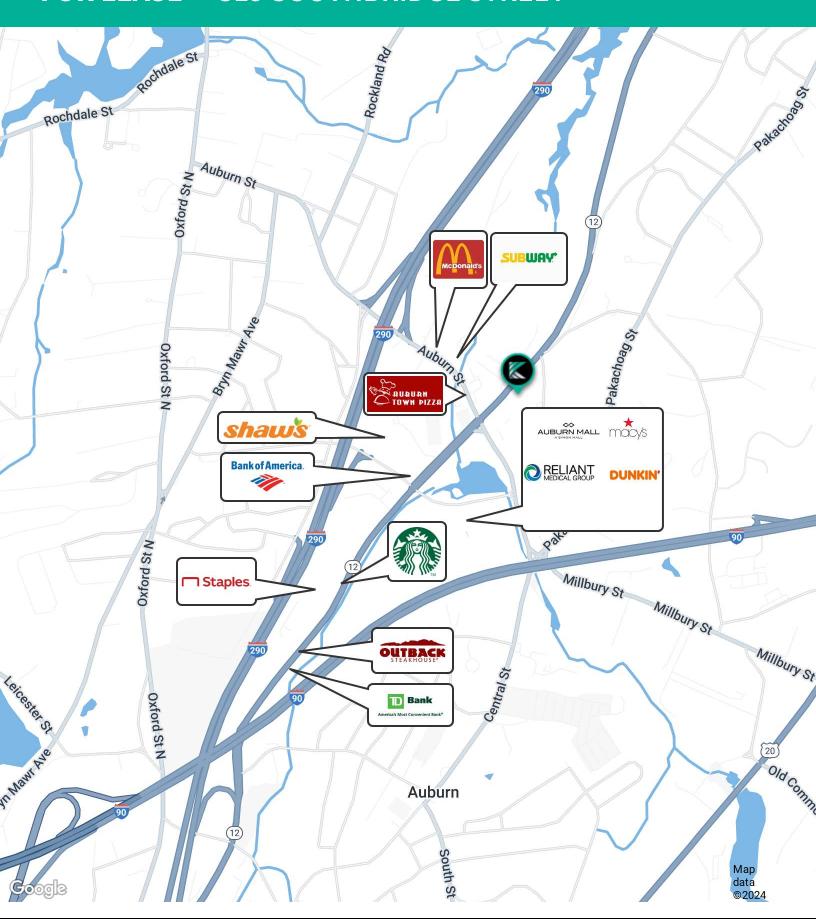

## PROPERTY DESCRIPTION

Kelleher & Sadowsky Associates, Inc. is pleased to present 319 Southbridge Street, Auburn, MA as available for lease. The Auburn Professional Building has one 255 SF suite available for lease. The suite available offers clean, well-maintained space with great natural light. Located directly on Route 12, the property is conveniently located 0.5 miles from I-290, the Mass Pike, and Route 146. The property includes on-site parking and is in close proximity to many area amenities, including various restaurants, banks, and shopping. Please give us a call today to schedule a tour!