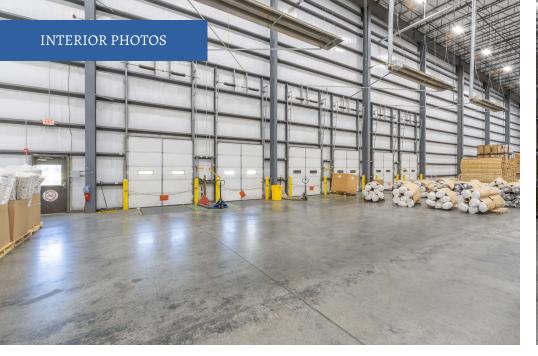

### **PROPERTY HIGHLIGHTS**

- ± 60,000-140,000 SF
- Asking Rate \$5.55 + NNN(\$.96) PSF
- Roughly 2500 sf of office/cantina/restrooms
- Fully secured site- fully fenced with key card access
- Fully Sprinkled ESFR System
- Power 480v 1200 amps
- New LED lights
- Ceiling Height 48' clear and 54' at center
- 55' column spacing
- 8 loading docks 12' x 14'
- 2 drive in doors 14' x 14'
- Ample parking for trucks and cars
- ±4.7 miles from I-85 at exit 27
- Positioned halfway between Charlotte(±124m) and Atlanta(±112m)