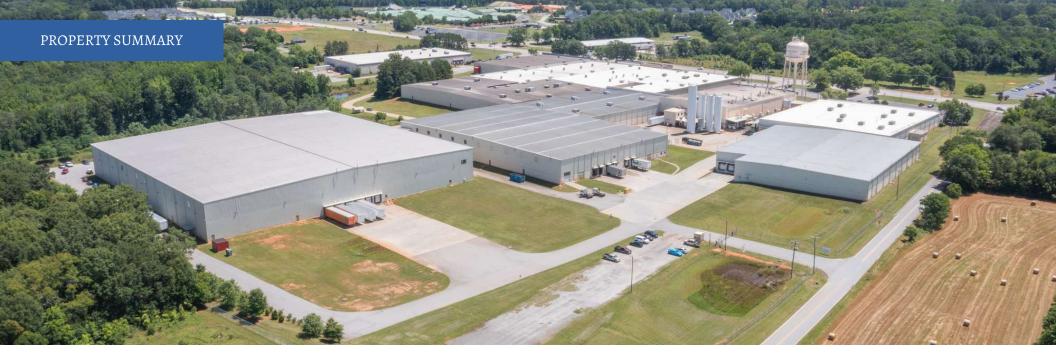

### **PROPERTY DESCRIPTION**

McCoy Wright is pleased to present the opportunity to lease  $\pm 60,000$ -140,000 of class A Industrial Space in Anderson, SC. 2148 Hwy 81 is conveniently located  $\pm 4.7$  miles from I-85 off Exit 27 and is positioned halfway between Charlotte ( $\pm 124$  miles) and Atlanta ( $\pm 112$  miles). Property has ample ingress and egress for trucks and the ability to expand for additional truck parking or laydown yard. Please reach out to the listing brokers for additional information on the property.

### **PROPERTY HIGHLIGHTS**

- ± 60,000-140,000 SF
- Asking Rate \$5.55 + NNN(\$.96) PSF
- Roughly 2500 sf of office/cantina/restrooms
- Fully secured site- fully fenced with key card access
- Fully Sprinkled ESFR System
- Power 480v 1200 amps
- New LED lights
- Ceiling Height 48' clear and 54' at center
- 55' column spacing
- 8 loading docks 12' x 14'
- 2 drive in doors 14' x 14'
- Ample parking for trucks and cars
- ±4.7 miles from I-85 at exit 27
- Positioned halfway between Charlotte(±124m) and Atlanta(±112m)