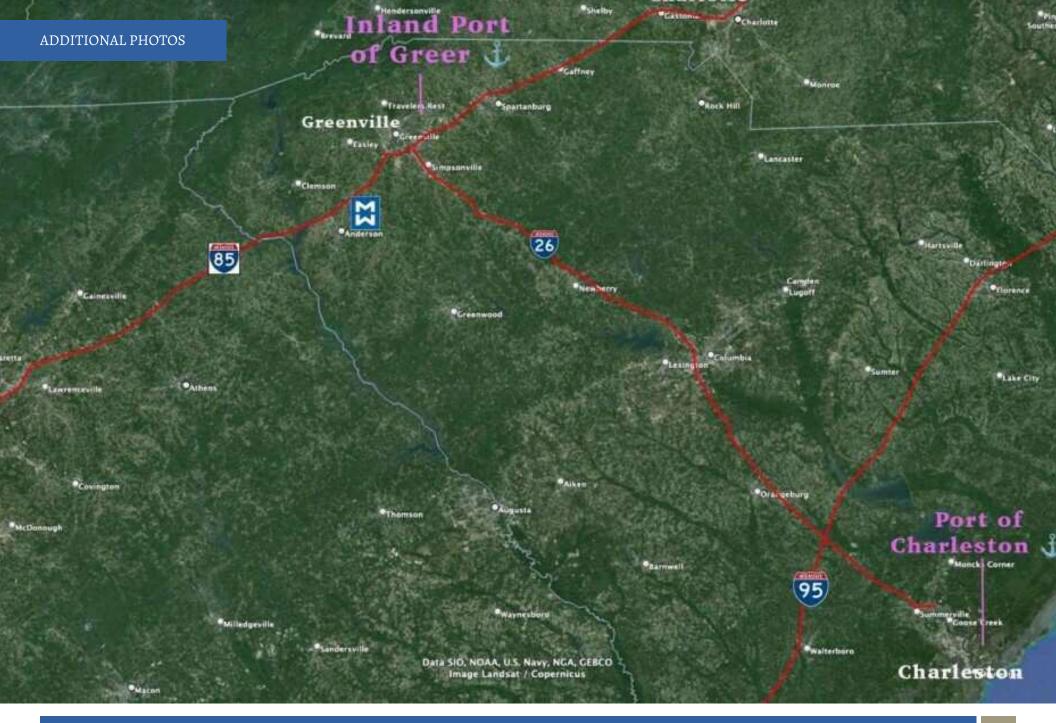

### **PROPERTY DESCRIPTION**

McCoy Wright is pleased to present the opportunity to lease  $\pm 60,000$ -140,000 of class A Industrial Space in Anderson, SC. 2148 Hwy 81 is conveniently located  $\pm 4.7$  miles from I-85 off Exit 27 and is positioned halfway between Charlotte ( $\pm 124$  miles) and Atlanta ( $\pm 112$  miles). Property has ample ingress and egress for trucks and the ability to expand for additional truck parking or laydown yard. Please reach out to the listing brokers for additional information on the property.