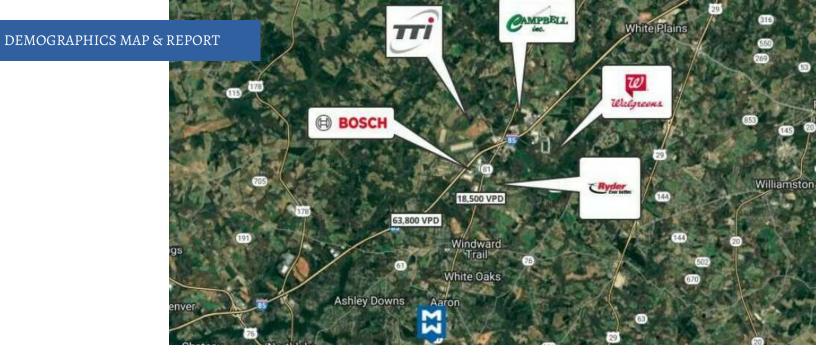

#### **LOCATION DESCRIPTION**

2145 Hwy 81 N is position in Anderson County along Hwy 81, capturing a population of ±60k people within 5 miles – with this expected to increase 8% by 2025. Within 5 miles, there are roughly 25k rooftops with the average age being 39.5. Given the location, there are also opportunities for users to utilize both local and county incentives.