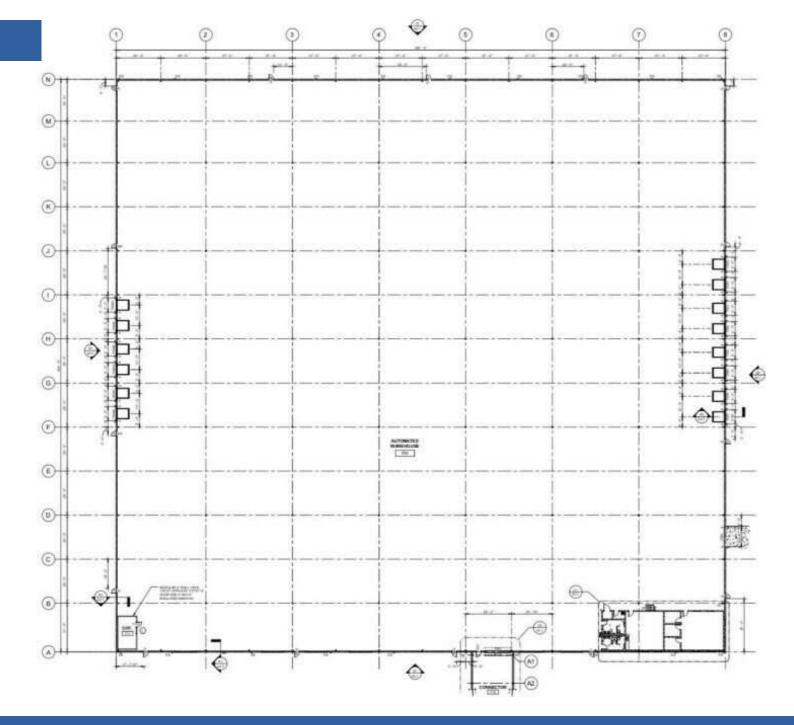

### **PROPERTY HIGHLIGHTS**

- ± 60,000-140,000 SF
- Asking Rate \$5.55 + NNN(\$.96) PSF
- Roughly 2500 sf of office/cantina/restrooms
- Fully secured site- fully fenced with key card access
- Fully Sprinkled ESFR System
- Power 480v 1200 amps
- New LED lights
- Ceiling Height 48' clear and 54' at center
- 55' column spacing
- 8 loading docks 12' x 14'
- 2 drive in doors 14' x 14'
- Ample parking for trucks and cars
- ±4.7 miles from I-85 at exit 27
- Positioned halfway between Charlotte(±124m) and Atlanta(±112m)