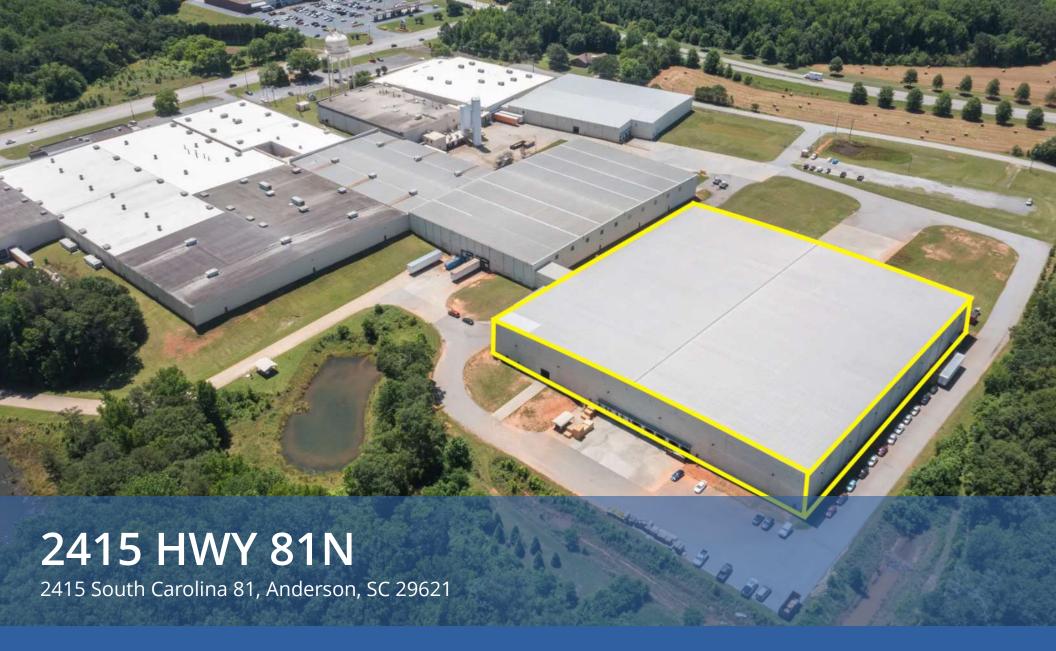

### **PROPERTY DESCRIPTION**

McCoy Wright is pleased to present the opportunity to lease  $\pm 60,000$ -140,000 of class A Industrial Space in Anderson, SC. 2148 Hwy 81 is conveniently located  $\pm 4.7$  miles from I-85 off Exit 27 and is positioned halfway between Charlotte ( $\pm 124$  miles) and Atlanta ( $\pm 112$  miles). Property has ample ingress and egress for trucks and the ability to expand for additional truck parking or laydown yard. Please reach out to the listing brokers for additional information on the property.

### **PROPERTY HIGHLIGHTS**

- ± 60,000-140,000 SF
- Asking Rate \$5.55 + NNN(\$.96) PSF
- Roughly 2500 sf of office/cantina/restrooms
- Fully secured site- fully fenced with key card access
- Fully Sprinkled ESFR System
- Power 480v 1200 amps
- New LED lights
- Ceiling Height 48' clear and 54' at center
- 55' column spacing
- 8 loading docks 12' x 14'
- 2 drive in doors 14' x 14'
- Ample parking for trucks and cars
- ±4.7 miles from I-85 at exit 27
- Positioned halfway between Charlotte(±124m) and Atlanta(±112m)