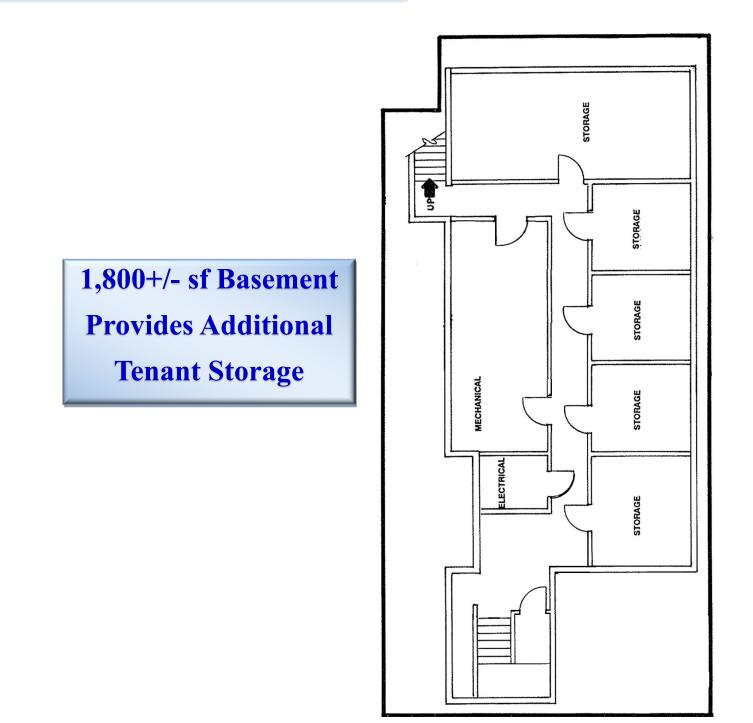

Prominent office building with great visibility along 20<sup>th</sup> St West in this coveted, westside locale with convenient freeway access just around the corner on Avenue K! This site is just south of new hotels and a proposed office/retail development at Ave J-13. Nearby amenities included major retail, restaurants, financial institutions, and the A.V. Hospital that is the center of the planned "Medical Main Street" health care district project now underway! Suite #1 was previously a "Day Spa" with 13 private rooms, shower, reception area and 3 restrooms. Suite 6 was previously an Imaging center with large, central room, reception area and 2 restrooms. These 2 suites can be combined to offer a total of 5,945rsf for larger users! Building also has apx. 2,000sf basement providing additional onsite storage for tenants. To help in the re -configuration and/or remodeling, Landlord is willing to negotiate a TI allowance to qualified tenants!