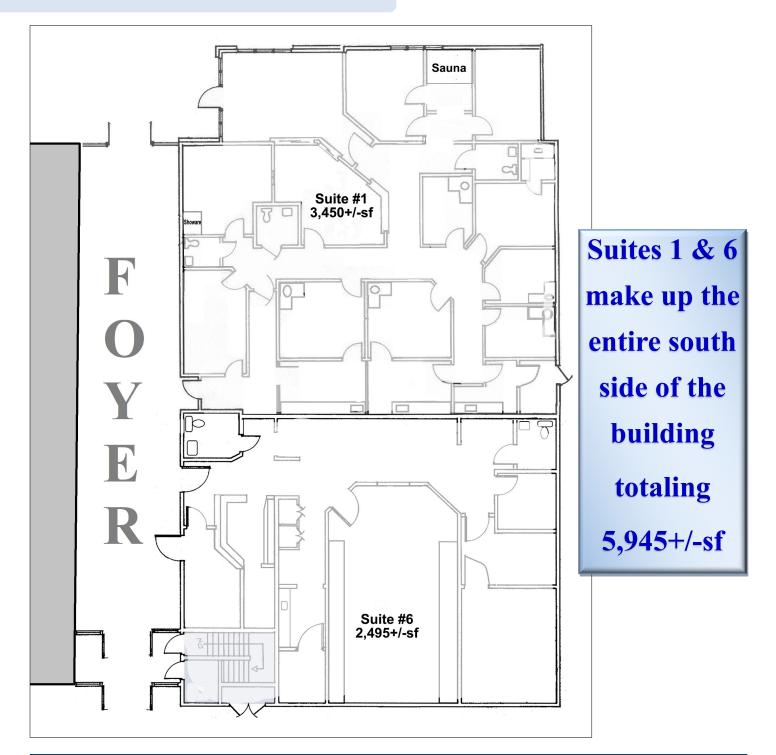

### **PROPERTY OVERVIEW**

| 1                    |                      |                 |  |
|----------------------|----------------------|-----------------|--|
|                      | PROPERI              | TY DETAILS      |  |
|                      | <b>BLDG SIZE:</b>    | 10,118+/-sf     |  |
|                      | <b>AVAILABLE:</b>    |                 |  |
|                      | Unit 1 - 3,450+/-rsf |                 |  |
| Unit 6 - 2,495+/-rsf |                      |                 |  |
|                      | <b>BASE RENT:</b>    | \$0.85/sf/month |  |
|                      | CAM FEES:            | \$0.40/sf/month |  |
|                      | YEAR BUILT:          | 1968            |  |
|                      | <b>PARKING:</b>      | 5/1000          |  |
|                      | <b>ZONING:</b>       | C-2             |  |
|                      |                      |                 |  |

Prominent office building with great visibility along 20<sup>th</sup> St West in this coveted, westside locale with convenient freeway access just around the corner on Avenue K! This site is just south of new hotels and a proposed office/retail development at Ave J-13. Nearby amenities included major retail, restaurants, financial institutions, and the A.V. Hospital that is the center of the planned "Medical Main Street" health care district project now underway! Suite #1 was previously a "Day Spa" with 13 private rooms, shower, reception area and 3 restrooms. Suite 6 was previously an Imaging center with large, central room, reception area and 2 restrooms. These 2 suites can be combined to offer a total of 5,945rsf for larger users! Building also has apx. 2,000sf basement providing additional onsite storage for tenants. To help in the re -configuration and/or remodeling, Landlord is willing to negotiate a TI allowance to qualified tenants!