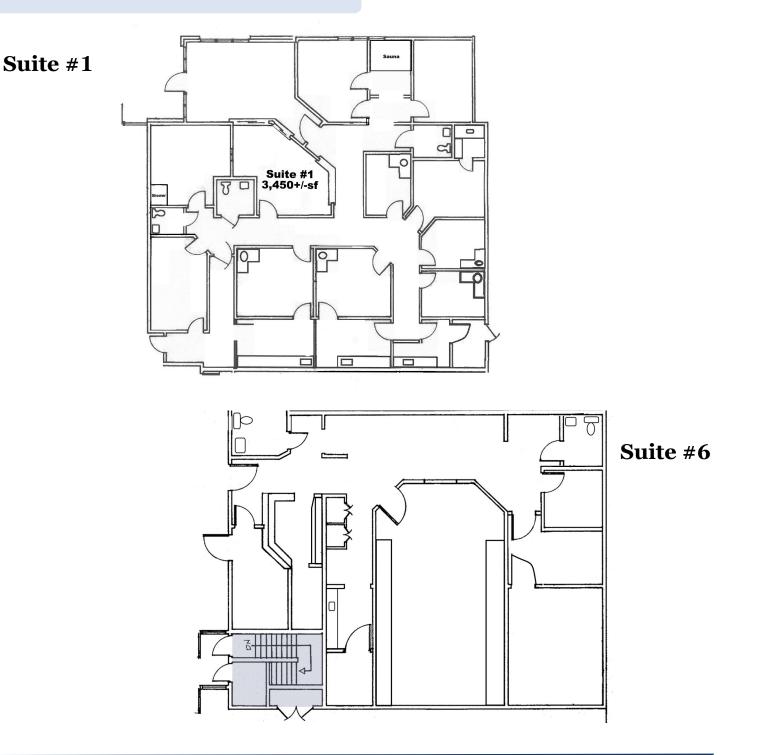

### **PROPERTY OVERVIEW**

| 1                    |                      |                 |  |
|----------------------|----------------------|-----------------|--|
|                      | PROPERI              | TY DETAILS      |  |
|                      | <b>BLDG SIZE:</b>    | 10,118+/-sf     |  |
|                      | <b>AVAILABLE:</b>    |                 |  |
|                      | Unit 1 - 3,450+/-rsf |                 |  |
| Unit 6 - 2,495+/-rsf |                      |                 |  |
|                      | <b>BASE RENT:</b>    | \$0.85/sf/month |  |
|                      | CAM FEES:            | \$0.40/sf/month |  |
|                      | YEAR BUILT:          | 1968            |  |
|                      | <b>PARKING:</b>      | 5/1000          |  |
|                      | <b>ZONING:</b>       | C-2             |  |
|                      |                      |                 |  |

Prominent office building with great visibility along 20<sup>th</sup> St West in this coveted, westside locale with convenient freeway access just around the corner on Avenue K! This site is just south of new hotels and a proposed office/retail development at Ave J-13. Nearby amenities included major retail, restaurants, financial institutions, and the A.V. Hospital that is the center of the planned "Medical Main Street" health care district project now underway! Suite #1 was previously a "Day Spa" with 13 private rooms, shower, reception area and 3 restrooms. Suite 6 was previously an Imaging center with large, central room, reception area and 2 restrooms. These 2 suites can be combined to offer a total of 5,945rsf for larger users! Building also has apx. 2,000sf basement providing additional onsite storage for tenants. To help in the re -configuration and/or remodeling, Landlord is willing to negotiate a TI allowance to qualified tenants!