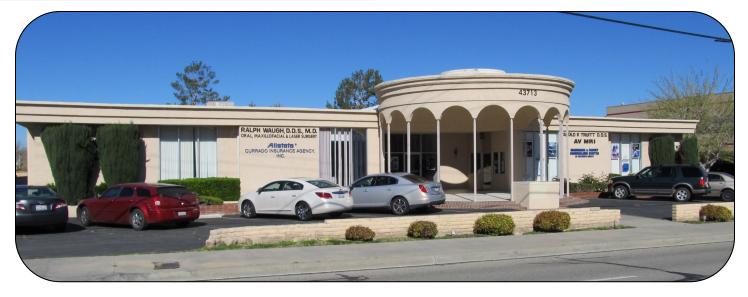

# 20th W Nedical/Professional Bldg.

## 43713 20th Street West

FOR LEASE

Lancaster, CA 93534

Prominent office building with great visibility along 20<sup>th</sup> St West in this coveted, westside locale with convenient freeway access just around the corner on Avenue K! This site is just south of new hotels and a proposed office/retail development at Ave J-13. Nearby amenities included major retail, restaurants, financial institutions, and the A.V. Hospital that is the center of the planned "Medical Main Street" health care district project now underway! Suite #1 was previously a "Day Spa" with 13 private rooms, shower, reception area and 3 restrooms. Suite 6 was previously an Imaging center with large, central room, reception area and 2 restrooms. These 2 suites can be combined to offer a total of 5,945rsf for larger users! Building also has apx. 2,000sf basement providing additional onsite storage for tenants. To help in the re -configuration and/or remodeling, Landlord is willing to negotiate a TI allowance to qualified tenants!