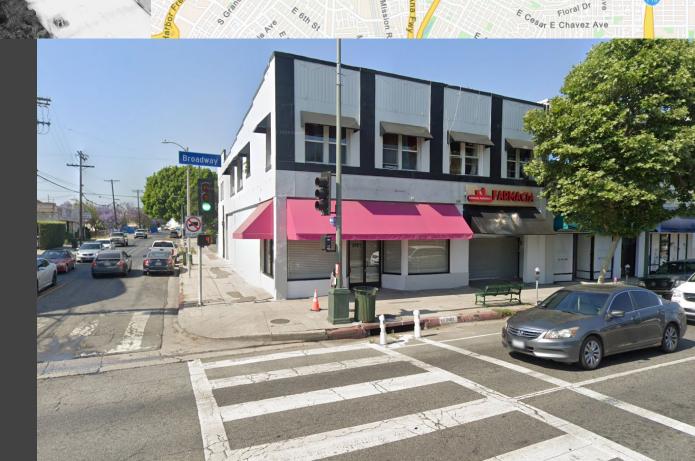

# RETAIL SPACE FOR LEASE

SPACE AVAILABLE- 2,910 SF

2401 N BROADWAY

LOS ANGELES, CA 90031

## Retail Space Highlights

Address: 2401 N Broadway,
Los Angeles, CA 90031

• APN: 5204-004-013

• Space Available: 2,910 SF

• Zoning: LAC4