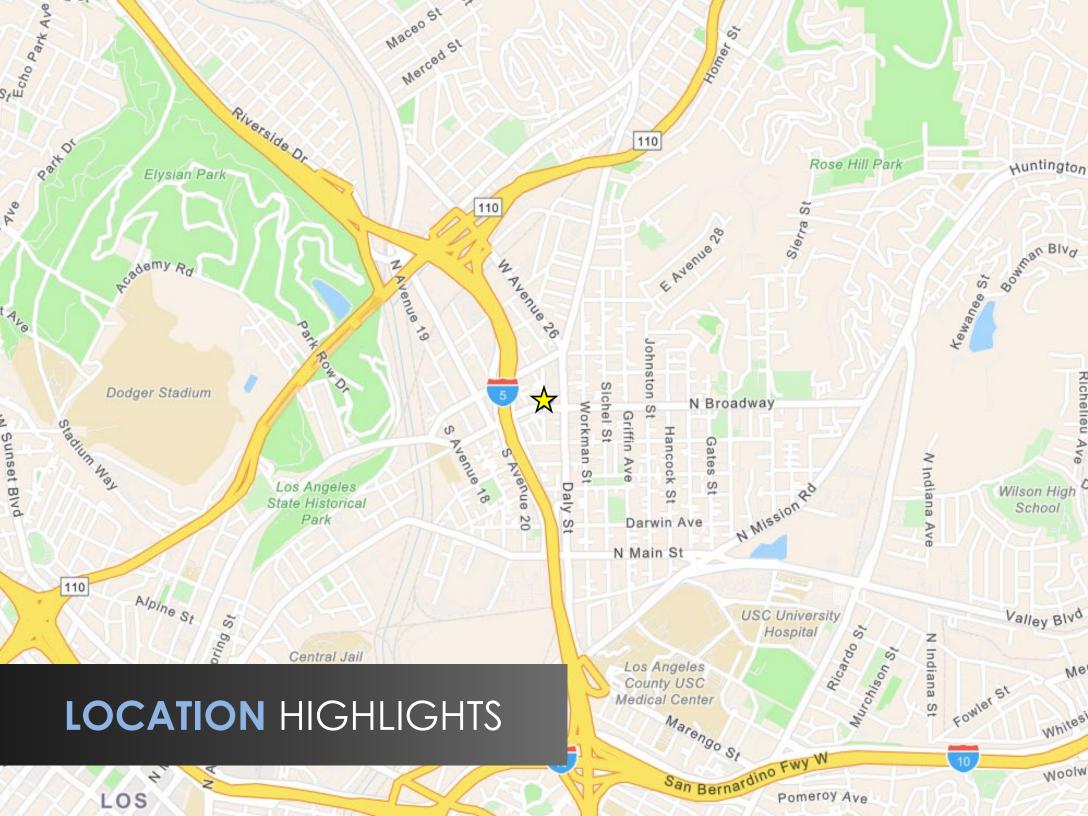

#### Location Summary

The area surrounding 2401 N Broadway in Los Angeles, CA 90031, is an attractive location for businesses due to its strategic positioning in the vibrant Lincoln Heights neighborhood. This area benefits from its proximity to major transportation routes, including the I-5 and I-10 freeways, which provide excellent connectivity to the greater Los Angeles region. The area is close to key landmarks such as the Los Angeles State Historic Park and the bustling commercial hubs of Chinatown and Downtown LA, enhancing its appeal for businesses looking to attract a wide range of clientele. The presence of educational institutions and healthcare facilities further supports a robust local economy. This combination of strategic location, cultural vibrancy, and strong economic infrastructure makes the area around 2401 N Broadway a prime location for businesses aiming to establish or expand their presence in Los Angeles.