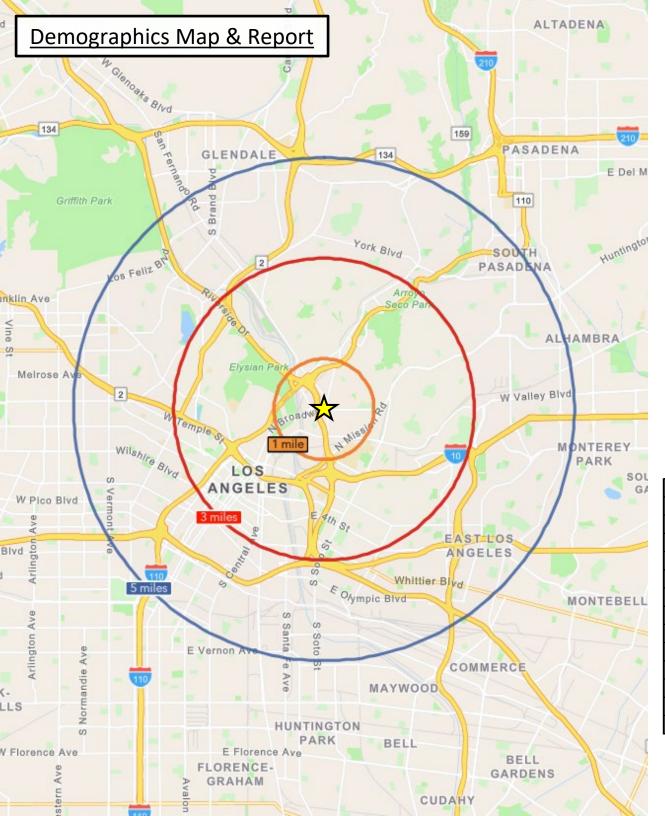

#### Legend

Office Location

- Within 1 Mile Radius of Subject Property
- Within 3 Mile Radius of Subject Property
- Within 5 Mile Radius of Subject Property

#### 2024 Demographic Report

| 1-Mile | 3-Mile                                                                                                   | 5-Mile                                                                                                                                                                         |
|--------|----------------------------------------------------------------------------------------------------------|--------------------------------------------------------------------------------------------------------------------------------------------------------------------------------|
| 30,621 | 324,040                                                                                                  | 978,945                                                                                                                                                                        |
| 0.56%  | 0.18%                                                                                                    | 0.04%                                                                                                                                                                          |
| 27,489 | 405,665                                                                                                  | 1,064,218                                                                                                                                                                      |
| 8,757  | 14,351                                                                                                   | 13,552                                                                                                                                                                         |
| 10,942 | 238,840                                                                                                  | 568,138                                                                                                                                                                        |
| 7%     | 6%                                                                                                       | 6%                                                                                                                                                                             |
| 85     | 86                                                                                                       | 87                                                                                                                                                                             |
| 4,833  | 73,117                                                                                                   | 230,296                                                                                                                                                                        |
| 20,204 | 206,390                                                                                                  | 573,471                                                                                                                                                                        |
| 774    | 17,423                                                                                                   | 41,977                                                                                                                                                                         |
| 702    | 7,498                                                                                                    | 23,309                                                                                                                                                                         |
| 6,996  | 46,462                                                                                                   | 180,242                                                                                                                                                                        |
| 40     | 473                                                                                                      | 1,148                                                                                                                                                                          |
| 12,173 | 126,634                                                                                                  | 356,125                                                                                                                                                                        |
|        | 30,621<br>0.56%<br>27,489<br>8,757<br>10,942<br>7%<br>85<br>4,833<br>20,204<br>774<br>702<br>6,996<br>40 | 30,621 324,040   0.56% 0.18%   27,489 405,665   8,757 14,351   10,942 238,840   7% 6%   85 86   4,833 73,117   20,204 206,390   774 17,423   702 7,498   6,996 46,462   40 473 |