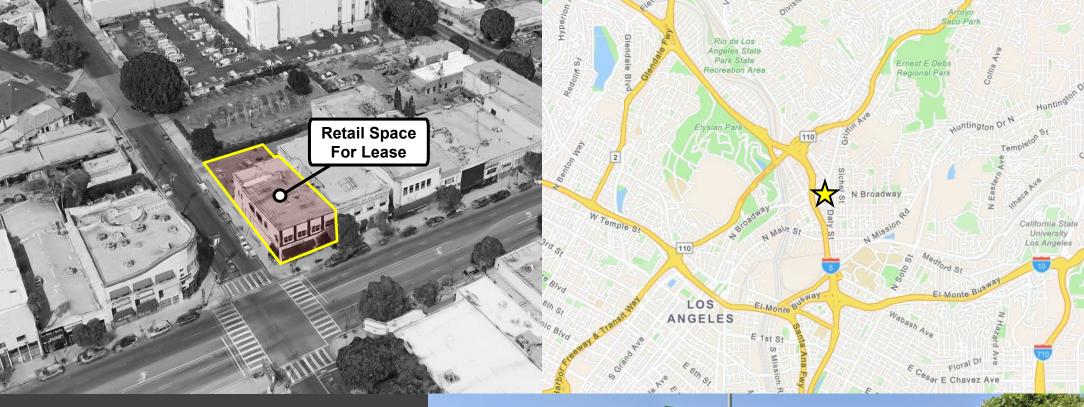

#### Location Summary

The area surrounding 2401 N Broadway in Los Angeles, CA 90031, is an attractive location for businesses due to its strategic positioning in the vibrant Lincoln Heights neighborhood. This area benefits from its proximity to major transportation routes, including the I-5 and I-10 freeways, which provide excellent connectivity to the greater Los Angeles region. The area is close to key landmarks such as the Los Angeles State Historic Park and the bustling commercial hubs of Chinatown and Downtown LA, enhancing its appeal for businesses looking to attract a wide range of clientele. The presence of educational institutions and healthcare facilities further supports a robust local economy. This combination of strategic location, cultural vibrancy, and strong economic infrastructure makes the area around 2401 N Broadway a prime location for businesses aiming to establish or expand their presence in Los Angeles.