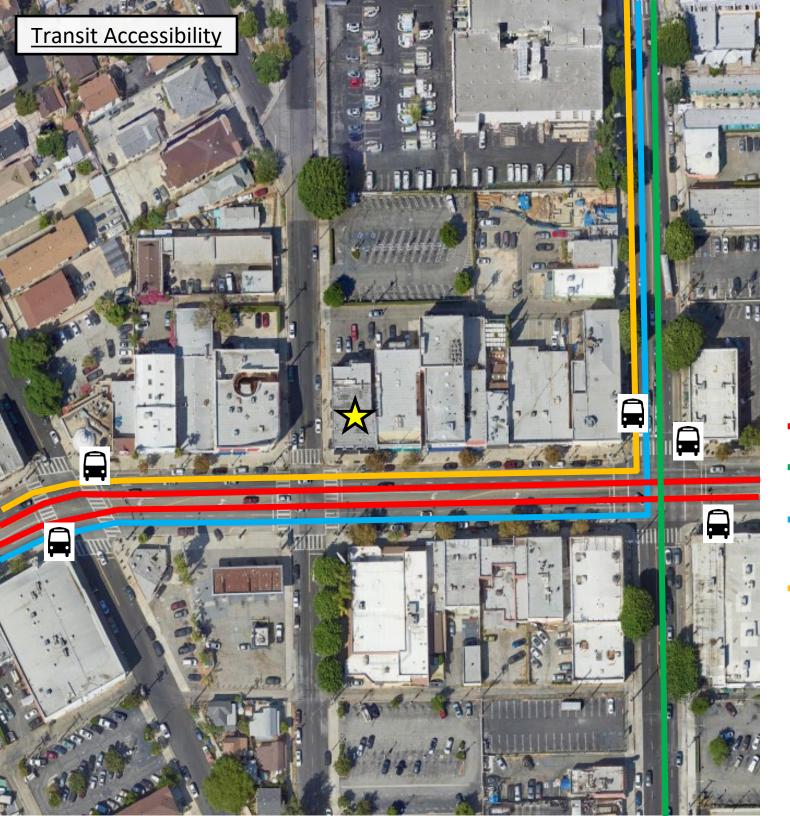

| 1,148                                                                                                                                                                          |
| 12,173 | 126,634                                                                                                  | 356,125                                                                                                                                                                        |
|        | 30,621<br>0.56%<br>27,489<br>8,757<br>10,942<br>7%<br>85<br>4,833<br>20,204<br>774<br>702<br>6,996<br>40 | 30,621 324,040   0.56% 0.18%   27,489 405,665   8,757 14,351   10,942 238,840   7% 6%   85 86   4,833 73,117   20,204 206,390   774 17,423   702 7,498   6,996 46,462   40 473 |



### Legend



**Retail Location** 



**Transit Station** 



45



251





# RETAIL SPACE FOR LEASE

OFFICE SPACE- 2,910 SF

2401 N BROADWAY

LOS ANGELES, CA 90031