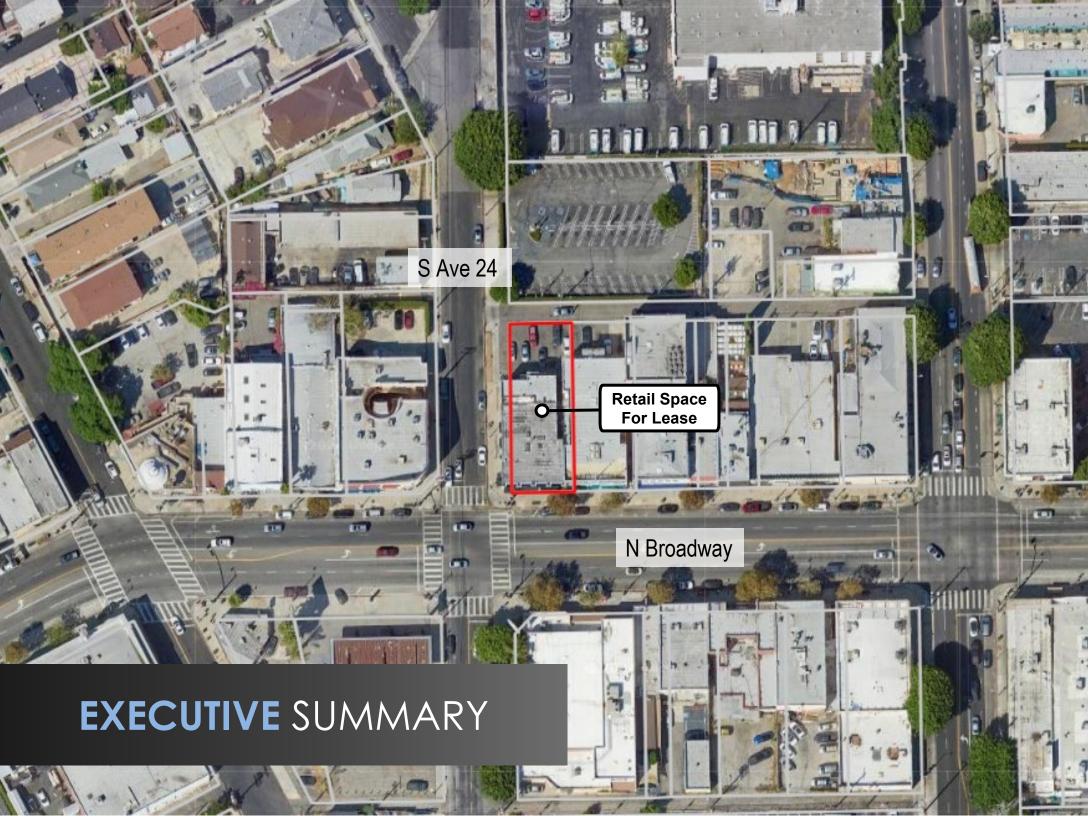

#### 3 EXECUTIVE SUMMARY

- PROPERTY DETAILS
- **5 LOCATION HIGHLIGHTS** 
  - TRAFFIC COUNT
  - NEARBY ATTRACTIONS MAP
  - LOCATION SUMMARY
  - DEMOGRAPHICS REPORT & MAP
  - PUBLIC TRANSPORTATION MAP

## Retail Space Highlights

Address: 2401 N Broadway,
Los Angeles, CA 90031

• APN: 5204-004-013

• Space Available: 2,910 SF

• Zoning: LAC4