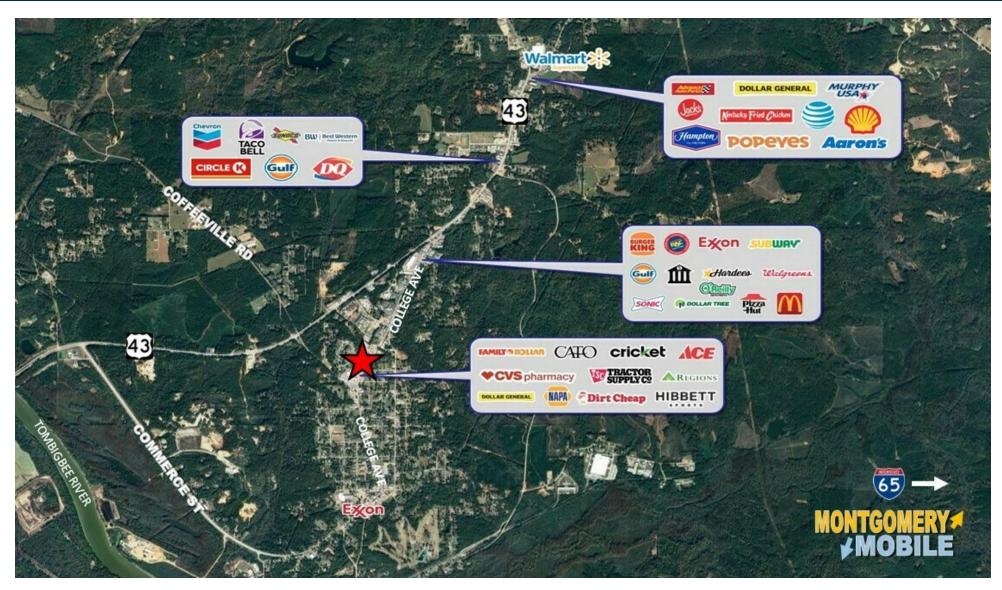

#### PROPERTY HIGHLIGHTS

- Current Long Term Government Tenant in Place (Over 20 years)
- 10% CAP Rate & NOI= \$36,600
- ±4,090 SF Office Space with private parking in front and rear
- Centrally located on College Ave- surrounded by National Retailer, Restaurants and Hotels
- Located ±0.5 miles from Highway 43
- Less than 1 mile from Coastal Alabama Community
  College: Jackson Site
- ±67 miles to Mobile
- ±148 miles to Montgomery