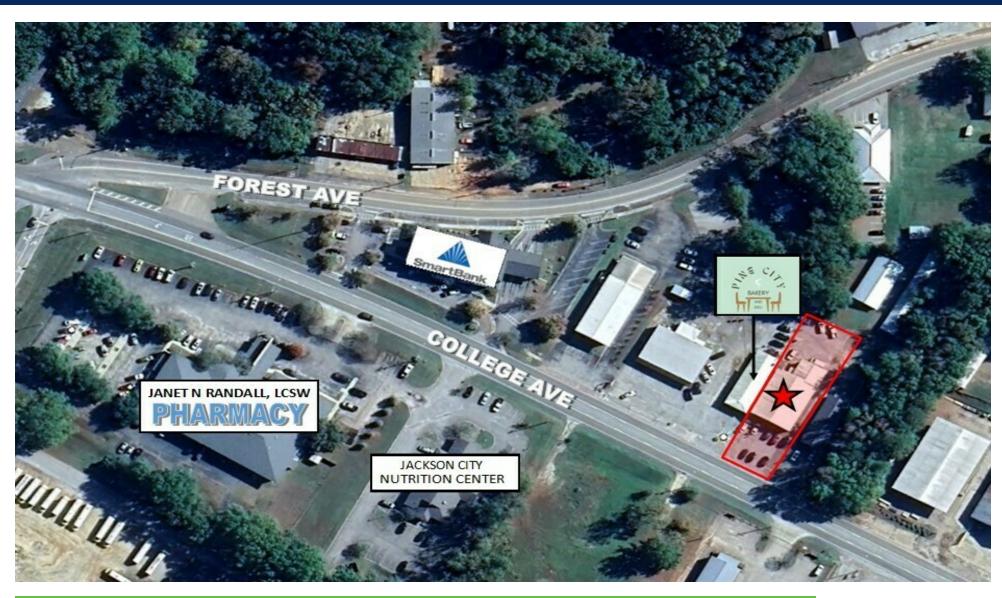

#### PROPERTY HIGHLIGHTS

- Current Long Term Government Tenant in Place (Over 20 years)
- 10% CAP Rate & NOI= \$36,600
- ±4,090 SF Office Space with private parking in front and rear
- Centrally located on College Ave- surrounded by National Retailer, Restaurants and Hotels
- Located ±0.5 miles from Highway 43
- Less than 1 mile from Coastal Alabama Community
  College: Jackson Site
- ±67 miles to Mobile
- ±148 miles to Montgomery