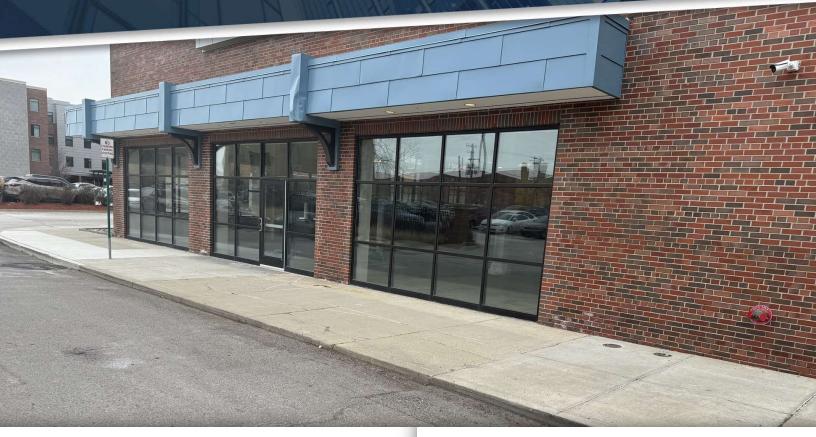

### FOR LEASE | MIXED-USE 250 MCDOUGALL

#### **250 MCDOUGALL STREET** 250 MCDOUGALL, DETROIT, MI 48207

#### **PROPERTY HIGHLIGHTS:**

- 4,080 SF space available
- Unique space with potential for multiple uses
- Private entrance
- Minutes from Detroit's CBD •
- Abundant natural light
- Lease Rate: Negotiable