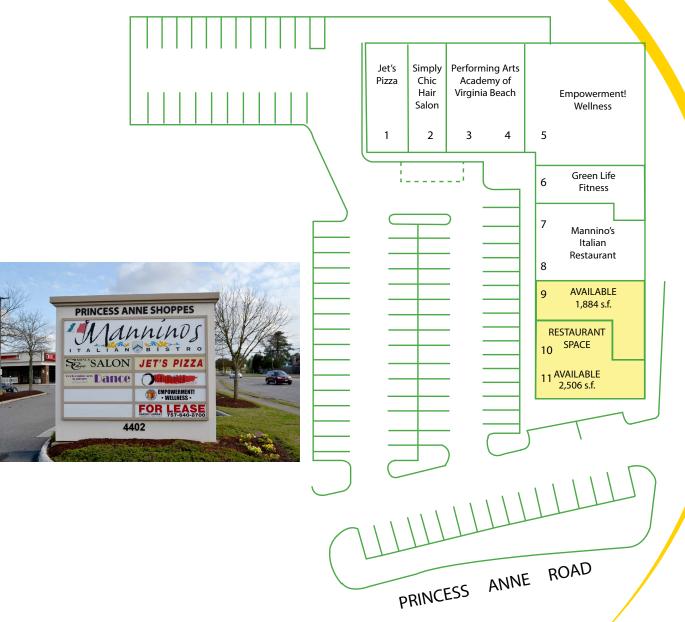

4402 Princess Anne Road, Virginia Beach, VA

- 2,506 SF attractive well-equipped and furnished restaurant with approx. 18ft. hood, walk-in cooler and much more!
- Nearby retailers include Walmart, Target, Home Depot, Dollar Tree, Harris Teeter, Marshalls, and Petco
- Traffic Count (2024): 37,231 VPD
- Join longtime restaurants Mannino's Italian
  Bistro and Jet's Pizza
- Individual sign panel available on prominent roadside monument sign
- Highly visible end-cap location on Princess Anne
   Rd with signage available on 2 sides of building