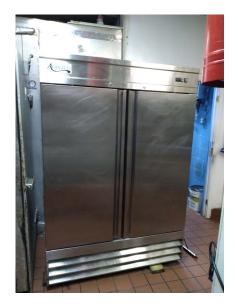

4402 Princess Anne Road, Virginia Beach, VA

- 2,506 SF attractive well-equipped and furnished restaurant with approx. 18ft. hood, walk-in cooler and much more!
- Nearby retailers include Walmart, Target, Home Depot, Dollar Tree, Harris Teeter, Marshalls, and Petco
- Traffic Count (2024): 37,231 VPD
- Join longtime restaurants Mannino's Italian
  Bistro and Jet's Pizza
- Individual sign panel available on prominent roadside monument sign
- Highly visible end-cap location on Princess Anne
   Rd with signage available on 2 sides of building

4402 Princess Anne Road, Virginia Beach, VA

CONTACT:

LARRY HECHT (757) 640-8230

larryhecht@harveylindsay.com

**HARVEY LINDSAY** 

COMMERCIAL REAL ESTATE

A Tradition of Forward Thinking

The information contained herein has been obtained from sources believed to be reliable but is not warranted. We cannot be responsible for errors, omissions, withdrawal, or prior lease. Broker has ownership interest in this property.