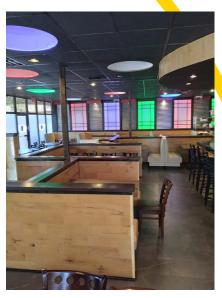

4402 Princess Anne Road, Virginia Beach, VA

- 2,506 SF attractive well-equipped and furnished restaurant with approx. 18ft. hood, walk-in cooler and much more!
- Nearby retailers include Walmart, Target, Home Depot, Dollar Tree, Harris Teeter, Marshalls, and Petco
- Traffic Count (2024): 37,231 VPD
- Join longtime restaurants Mannino's Italian
  Bistro and Jet's Pizza
- Individual sign panel available on prominent roadside monument sign
- Highly visible end-cap location on Princess Anne
   Rd with signage available on 2 sides of building