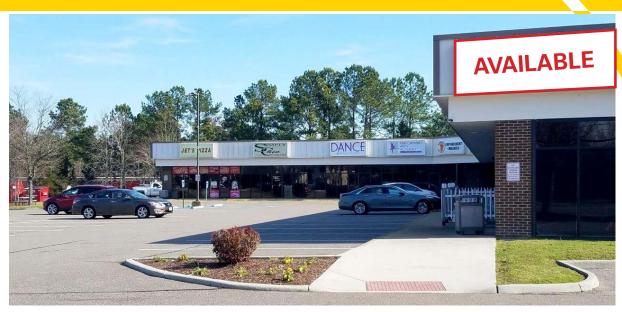

4402 Princess Anne Road, Virginia Beach, VA

- 2,506 SF attractive well-equipped and furnished restaurant with approx. 18ft. hood, walk-in cooler and much more!
- Nearby retailers include Walmart, Target, Home Depot, Dollar Tree, Harris Teeter, Marshalls, and Petco
- Traffic Count (2024): 37,231 VPD
- Join longtime restaurants Mannino's Italian
  Bistro and Jet's Pizza
- Individual sign panel available on prominent roadside monument sign
- Highly visible end-cap location on Princess Anne
   Rd with signage available on 2 sides of building