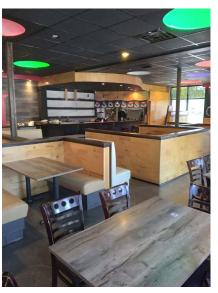

4402 Princess Anne Road, Virginia Beach, VA

- 2,506 SF attractive well-equipped and furnished restaurant with approx. 18ft. hood, walk-in cooler and much more!
- Nearby retailers include Walmart, Target, Home Depot, Dollar Tree, Harris Teeter, Marshalls, and Petco
- Traffic Count (2024): 37,231 VPD
- Join longtime restaurants Mannino's Italian
  Bistro and Jet's Pizza
- Individual sign panel available on prominent roadside monument sign
- Highly visible end-cap location on Princess Anne
   Rd with signage available on 2 sides of building