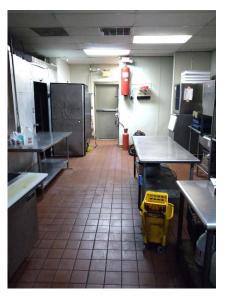

4402 Princess Anne Road, Virginia Beach, VA

- 2,506 SF attractive well-equipped and furnished restaurant with approx. 18ft. hood, walk-in cooler and much more!
- Nearby retailers include Walmart, Target, Home Depot, Dollar Tree, Harris Teeter, Marshalls, and Petco
- Traffic Count (2024): 37,231 VPD
- Join longtime restaurants Mannino's Italian
  Bistro and Jet's Pizza
- Individual sign panel available on prominent roadside monument sign
- Highly visible end-cap location on Princess Anne
   Rd with signage available on 2 sides of building