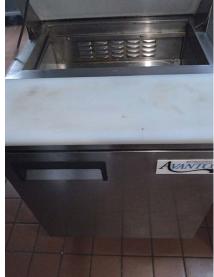

4402 Princess Anne Road, Virginia Beach, VA

- 2,506 SF attractive well-equipped and furnished restaurant with approx. 18ft. hood, walk-in cooler and much more!
- Nearby retailers include Walmart, Target, Home Depot, Dollar Tree, Harris Teeter, Marshalls, and Petco
- Traffic Count (2024): 37,231 VPD
- Join longtime restaurants Mannino's Italian
  Bistro and Jet's Pizza
- Individual sign panel available on prominent roadside monument sign
- Highly visible end-cap location on Princess Anne
   Rd with signage available on 2 sides of building