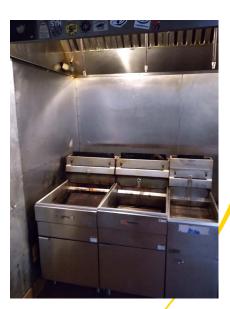

4402 Princess Anne Road, Virginia Beach, VA

- 2,506 SF attractive well-equipped and furnished restaurant with approx. 18ft. hood, walk-in cooler and much more!
- Nearby retailers include Walmart, Target, Home Depot, Dollar Tree, Harris Teeter, Marshalls, and Petco
- Traffic Count (2024): 37,231 VPD
- Join longtime restaurants Mannino's Italian
  Bistro and Jet's Pizza
- Individual sign panel available on prominent roadside monument sign
- Highly visible end-cap location on Princess Anne
   Rd with signage available on 2 sides of building