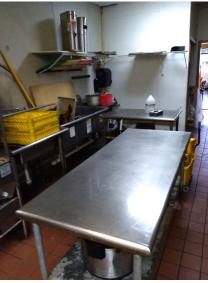

4402 Princess Anne Road, Virginia Beach, VA

- 2,506 SF attractive well-equipped and furnished restaurant with approx. 18ft. hood, walk-in cooler and much more!
- Nearby retailers include Walmart, Target, Home Depot, Dollar Tree, Harris Teeter, Marshalls, and Petco
- Traffic Count (2024): 37,231 VPD
- Join longtime restaurants Mannino's Italian
  Bistro and Jet's Pizza
- Individual sign panel available on prominent roadside monument sign
- Highly visible end-cap location on Princess Anne
   Rd with signage available on 2 sides of building

4402 Princess Anne Road, Virginia Beach, VA

CONTACT:

LARRY HECHT (757) 640-8230

larryhecht@harveylindsay.com

**HARVEY LINDSAY** 

COMMERCIAL REAL ESTATE

A Tradition of Forward Thinking

The information contained herein has been obtained from sources believed to be reliable but is not warranted. We cannot be responsible for errors, omissions, withdrawal, or prior lease. Broker has ownership interest in this property.