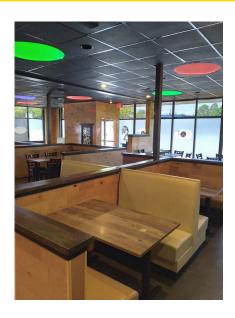

4402 Princess Anne Road, Virginia Beach, VA

- 2,506 SF attractive well-equipped and furnished restaurant with approx. 18ft. hood, walk-in cooler and much more!
- Nearby retailers include Walmart, Target, Home Depot, Dollar Tree, Harris Teeter, Marshalls, and Petco
- Traffic Count (2024): 37,231 VPD
- Join longtime restaurants Mannino's Italian
  Bistro and Jet's Pizza
- Individual sign panel available on prominent roadside monument sign
- Highly visible end-cap location on Princess Anne
   Rd with signage available on 2 sides of building