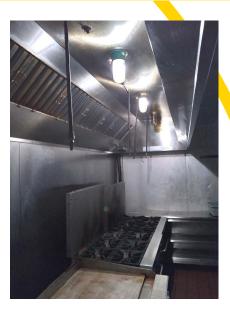

4402 Princess Anne Road, Virginia Beach, VA

- 2,506 SF attractive well-equipped and furnished restaurant with approx. 18ft. hood, walk-in cooler and much more!
- Nearby retailers include Walmart, Target, Home Depot, Dollar Tree, Harris Teeter, Marshalls, and Petco
- Traffic Count (2024): 37,231 VPD
- Join longtime restaurants Mannino's Italian
  Bistro and Jet's Pizza
- Individual sign panel available on prominent roadside monument sign
- Highly visible end-cap location on Princess Anne
   Rd with signage available on 2 sides of building

#### **HARVEY LINDSAY**

COMMERCIAL REAL ESTATE

A Tradition of Forward Thinking

4402 Princess Anne Road, Virginia Beach, VA

CONTACT:

LARRY HECHT (757) 640-8230

larryhecht@harveylindsay.com