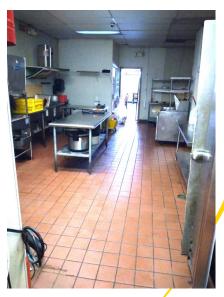

4402 Princess Anne Road, Virginia Beach, VA

- 2,506 SF attractive well-equipped and furnished restaurant with approx. 18ft. hood, walk-in cooler and much more!
- Nearby retailers include Walmart, Target, Home Depot, Dollar Tree, Harris Teeter, Marshalls, and Petco
- Traffic Count (2024): 37,231 VPD
- Join longtime restaurants Mannino's Italian
  Bistro and Jet's Pizza
- Individual sign panel available on prominent roadside monument sign
- Highly visible end-cap location on Princess Anne
   Rd with signage available on 2 sides of building