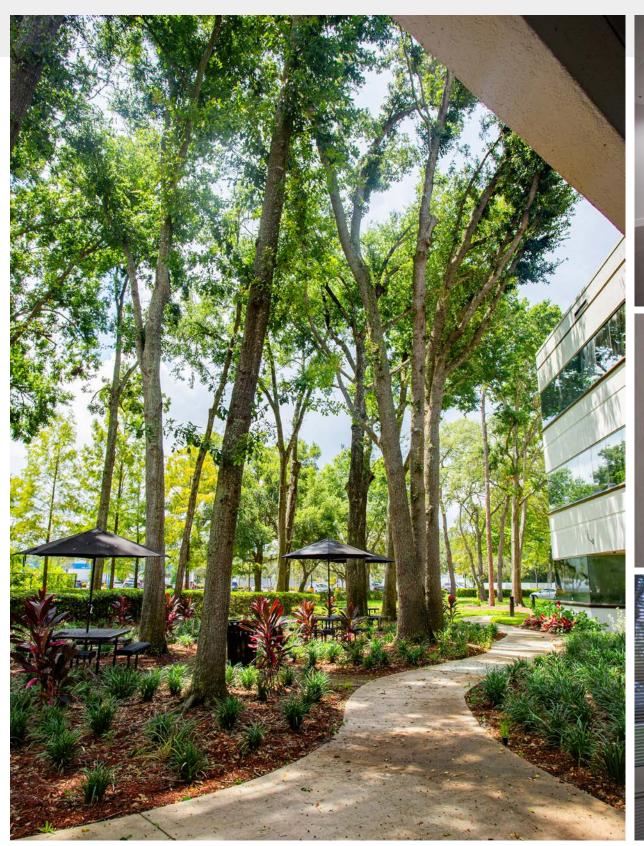

lack-top painted curbs and parking lines



# PROPERTY LOCATION

#### nearby amenities

- Walmart
- McDonald's
- 3 Taco Bell
- 4 Metro Diner
- 5 Planet Smoothie
- 6 Starbucks
- 7 Casselberry Commons
- 8 Digino's Pizza Bar & Grill
- 9 Novel Tea
- CFS Coffee
- Tijuana Flats
- 12 Wawa
- Crunch Fitness
- Colorado Fondue Company
- 15 Chick Fil A
- Chipotle
- Einstein Bros. Bagels
- Sourdough Bread House
- Aloma Shopping Center
- 20 Sprouts Farmers Market



# FLOOR PLANS

first floor

Suite 100 - 2,727 SF Available







# FLOOR PLANS

first floor

Suite 195 - 1,860 SF Available

\*can be combined with Suite 149



first floor Suite 196 - 2,732 SF Available



# FLOOR PLANS

second floor

Suite 295 - 7,130 SF Available

third floor Suite 300 - 15,000 - 29,732 SF Available





# SPACE PHOTOS











### CONTACT