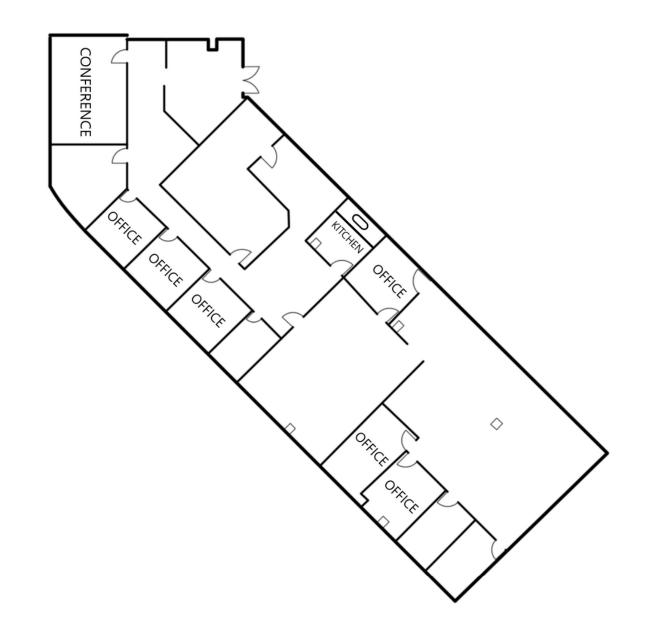

# FLOOR PLANS

first floor

Suite 195 - 1,860 SF Available

\*can be combined with Suite 149

first floor Suite 196 - 2,732 SF Available