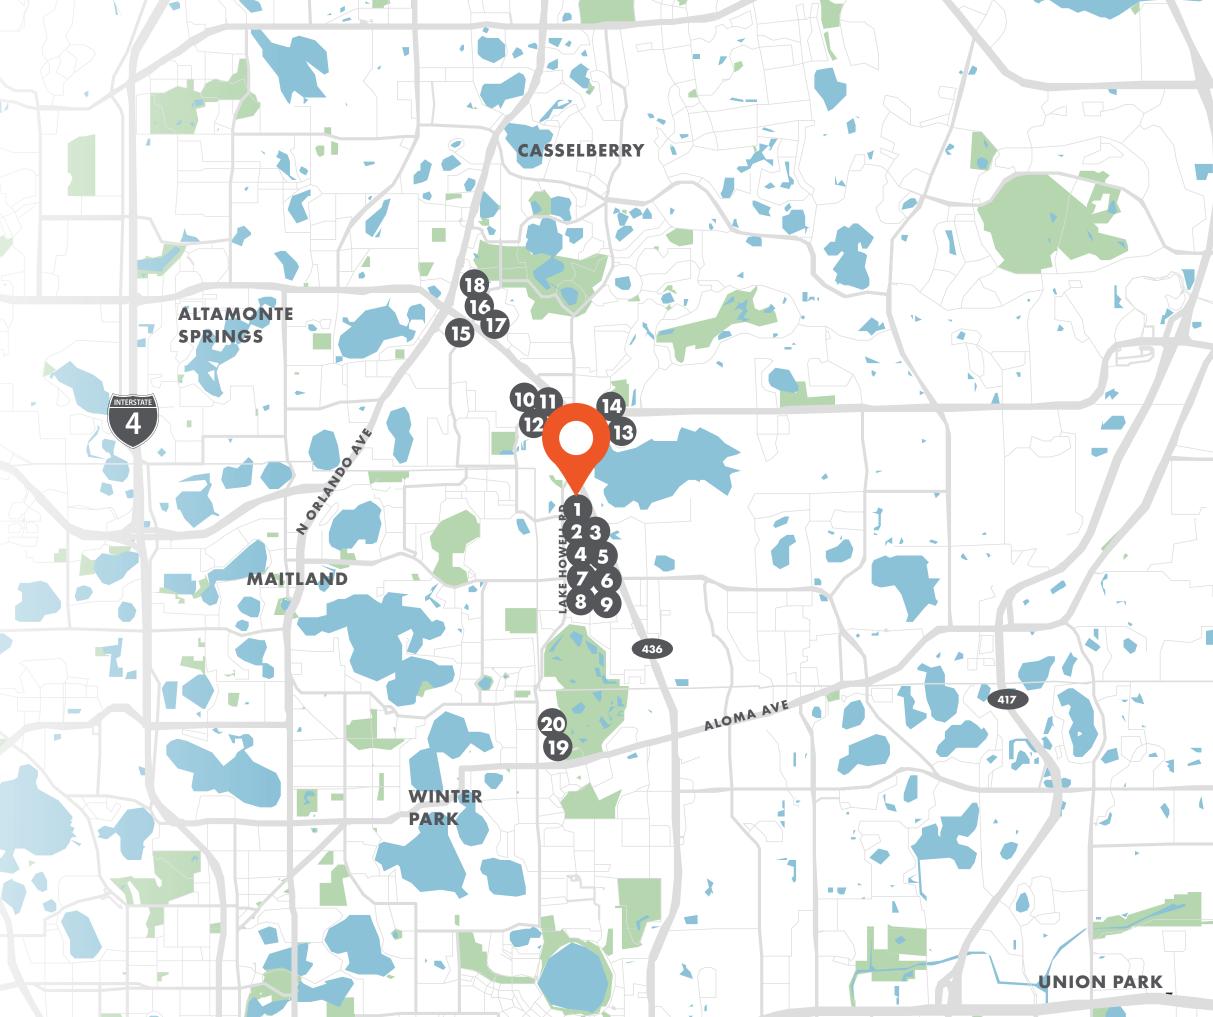

# PROPERTY LOCATION

#### nearby amenities

- Walmart
- McDonald's
- 3 Taco Bell
- 4 Metro Diner
- 5 Planet Smoothie
- 6 Starbucks
- 7 Casselberry Commons
- 8 Digino's Pizza Bar & Grill
- 9 Novel Tea
- CFS Coffee
- Tijuana Flats
- 12 Wawa
- Crunch Fitness
- Colorado Fondue Company
- 15 Chick Fil A
- Chipotle
- Einstein Bros. Bagels
- Sourdough Bread House
- Aloma Shopping Center
- 20 Sprouts Farmers Market