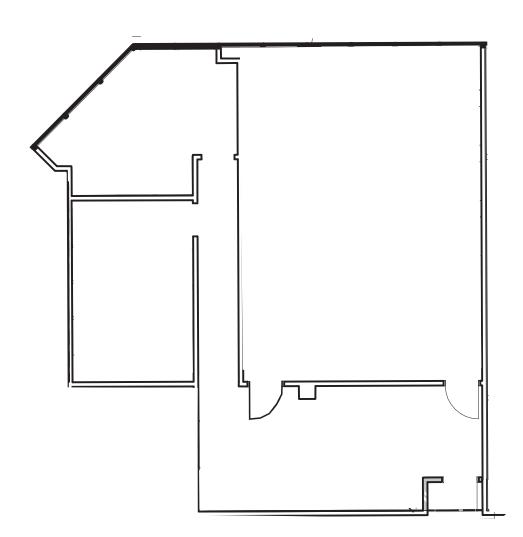

# FLOOR PLANS

first floor

Suite 195 - 1,860 SF Available

\*can be combined with Suite 149

first floor Suite 196 - 2,732 SF Available