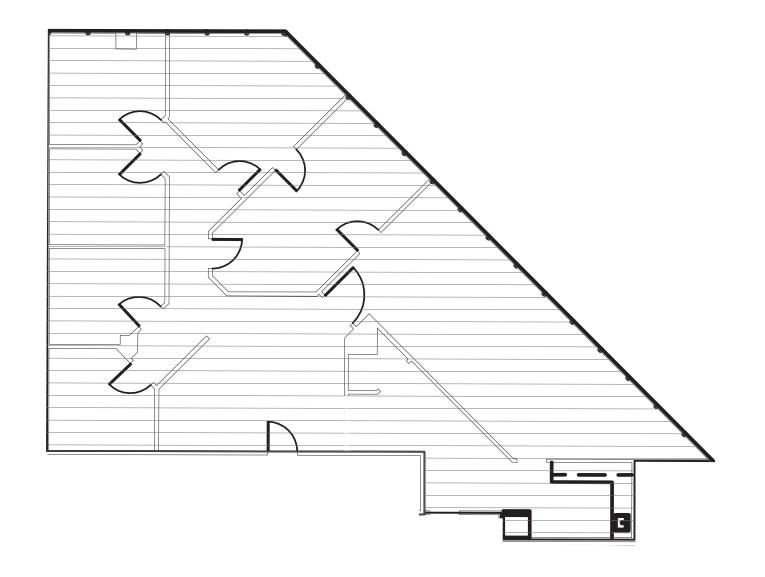

# FLOOR PLANS

first floor

Suite 195 - 1,860 SF Available

\*can be combined with Suite 149

first floor Suite 196 - 2,732 SF Available