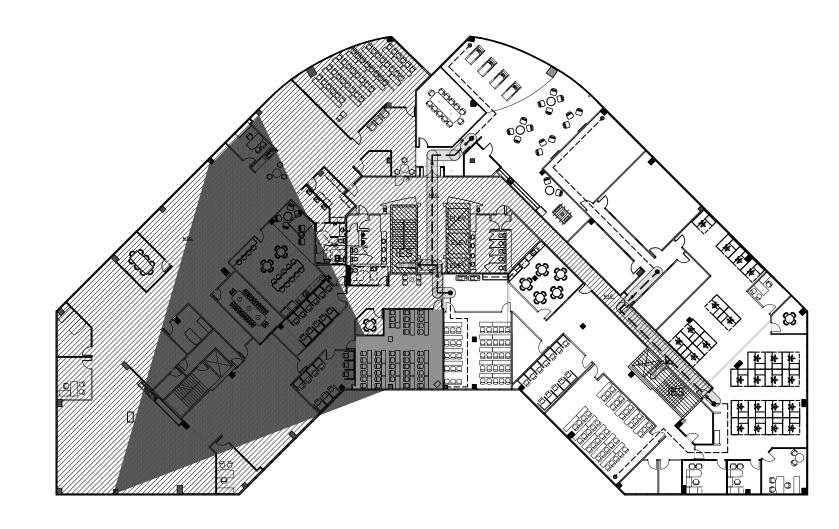

# FLOOR PLANS

second floor

Suite 295 - 7,130 SF Available

third floor Suite 300 - 15,000 - 29,732 SF Available