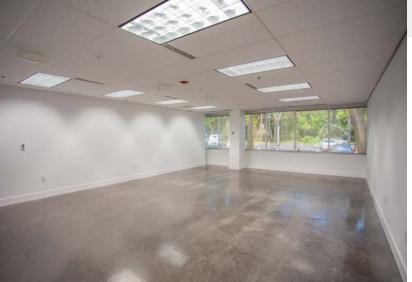

ck-top painted curbs and parking lines



# PROPERTY LOCATION

#### nearby amenities

- Walmart
- McDonald's
- 3 Taco Bell
- 4 Metro Diner
- 5 Planet Smoothie
- 6 Starbucks
- 7 Casselberry Commons
- 8 Digino's Pizza Bar & Grill
- 9 Novel Tea
- CFS Coffee
- Tijuana Flats
- 12 Wawa
- Crunch Fitness
- Colorado Fondue Company
- 15 Chick Fil A
- Chipotle
- Einstein Bros. Bagels
- Sourdough Bread House
- Aloma Shopping Center
- 20 Sprouts Farmers Market



# FLOOR PLANS

first floor

Suite 100 - 2,727 SF Available







# FLOOR PLANS

first floor

Suite 195 - 1,860 SF Available

\*can be combined with Suite 149



first floor Suite 196 - 2,732 SF Available



# FLOOR PLANS

second floor

Suite 295 - 7,130 SF Available

third floor Suite 300 - 15,000 - 29,732 SF Available





# SPACE PHOTOS











### CONTACT