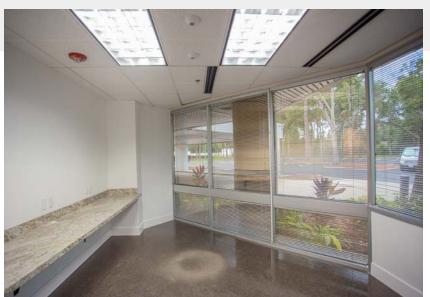

-top painted curbs and parking lines



# PROPERTY LOCATION

#### nearby amenities

- Walmart
- McDonald's
- 3 Taco Bell
- 4 Metro Diner
- 5 Planet Smoothie
- 6 Starbucks
- 7 Casselberry Commons
- 8 Digino's Pizza Bar & Grill
- 9 Novel Tea
- CFS Coffee
- Tijuana Flats
- 12 Wawa
- Crunch Fitness
- Colorado Fondue Company
- 15 Chick Fil A
- Chipotle
- Einstein Bros. Bagels
- Sourdough Bread House
- Aloma Shopping Center
- 20 Sprouts Farmers Market



# FLOOR PLANS

first floor

Suite 100 - 2,727 SF Available







# FLOOR PLANS

first floor

Suite 195 - 1,860 SF Available

\*can be combined with Suite 149



first floor Suite 196 - 2,732 SF Available



# FLOOR PLANS

second floor

Suite 295 - 7,130 SF Available

third floor Suite 300 - 15,000 - 29,732 SF Available





# SPACE PHOTOS











### CONTACT