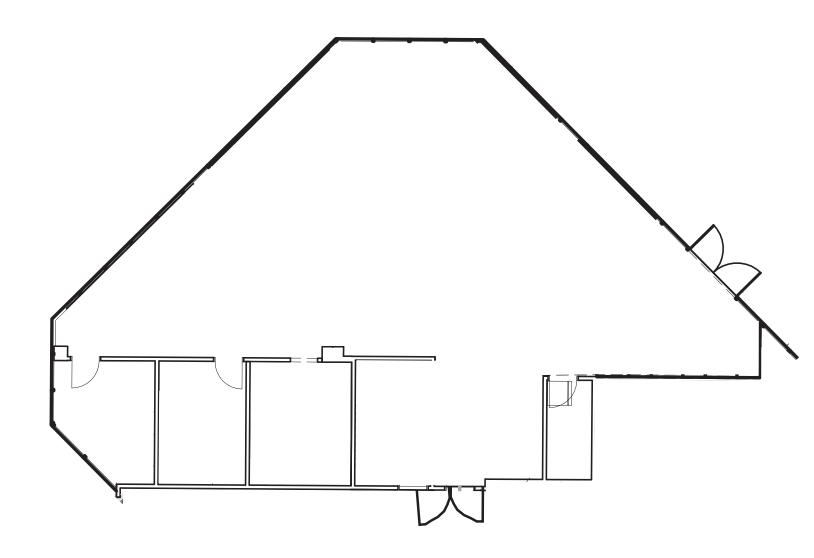

obby, landscaping upgrades, and restroom remodel



ample parking

The parking lot has 5/1,000 parking ratio and has been improved with black-top painted curbs and parking lines



# PROPERTY LOCATION

#### nearby amenities

- Walmart
- McDonald's
- 3 Taco Bell
- 4 Metro Diner
- 5 Planet Smoothie
- 6 Starbucks
- 7 Casselberry Commons
- 8 Digino's Pizza Bar & Grill
- 9 Novel Tea
- CFS Coffee
- Tijuana Flats
- 12 Wawa
- Crunch Fitness
- Colorado Fondue Company
- 15 Chick Fil A
- Chipotle
- Einstein Bros. Bagels
- Sourdough Bread House
- Aloma Shopping Center
- 20 Sprouts Farmers Market



# FLOOR PLANS

first floor

Suite 100 - 2,727 SF Available







# FLOOR PLANS

first floor

Suite 195 - 1,860 SF Available

\*can be combined with Suite 149



first floor Suite 196 - 2,732 SF Available



# FLOOR PLANS

second floor

Suite 295 - 7,130 SF Available

third floor Suite 300 - 15,000 - 29,732 SF Available





# SPACE PHOTOS











### CONTACT