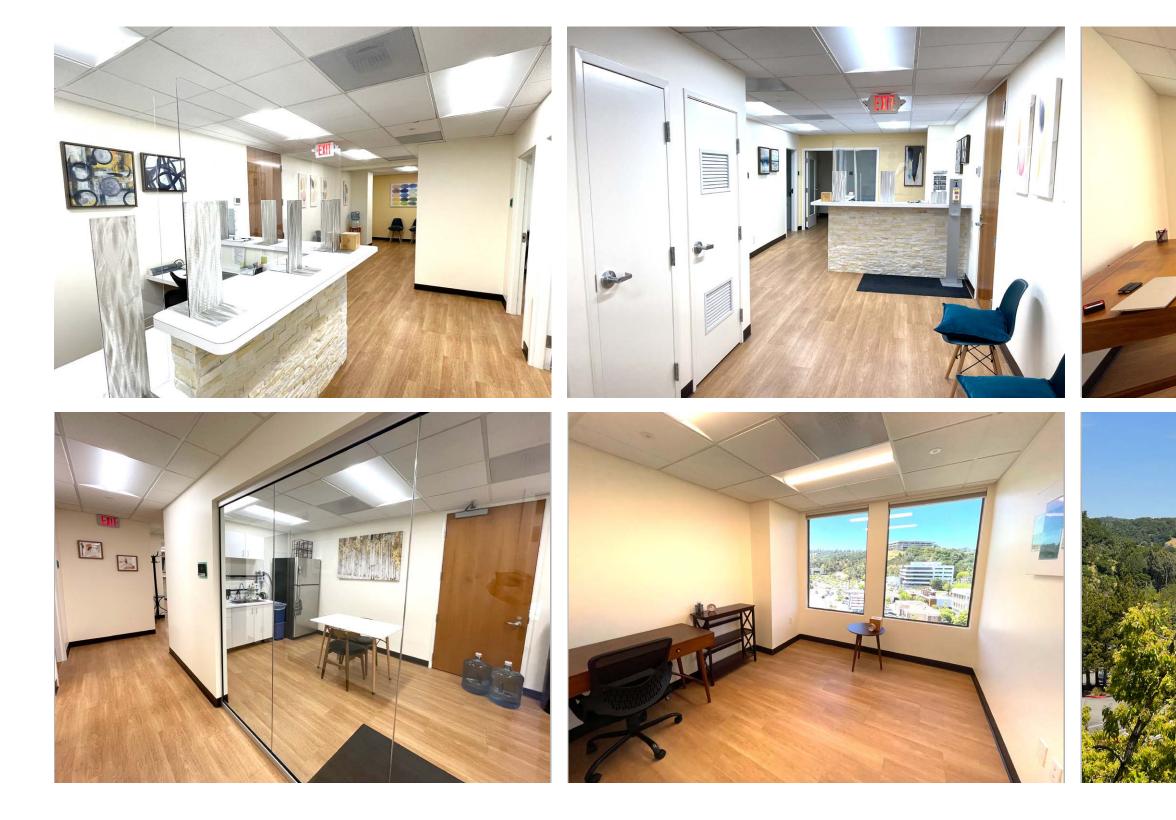

# Office Space for Sublease

1050 Northgate Drive San Rafael, CA

Suites 550 & 570 ±2,965 RSF Divisible to ±1,180 RSF Term through 1/10/27

Joe McCallum Associate t 415-526-7672 joe.mccallum@nmrk.com CA DRE #02048815





### Highlights

**TERM:** Through 1/10/27 **ASKING RATE:** Negotiable Immediately **AVAILABLE:** 

#### **SUITE FEATURES:**

- 11 private offices
- Conference / break room
- Reception / waiting area
- Great fifth floor views and natural light

# SUITE 570 ±1,785 RSF

#### TOTAL AVILABLE: ±2,965 RSF

Floor plan not to scale. Measurements are approximate.

#### 1050 NORTHGATE DRIVE, SAN RAFAEL, CA



## Gallery



#### 1050 NORTHGATE DRIVE, SAN RAFAEL, CA







# Office Space for Sublease

1050 Northgate Drive San Rafael, CA

Suites 550 & 570 ±2,965 RSF Divisible to  $\pm 1,180$  RSF Term through 1/10/27

Joe McCallum Associate t 415-526-7672

joe.mccallum@nmrk.com CA DRE #02048815





nmrk.com

stributor of this communication is performing acts for which a real estate license is required. The information contained herein has been obtained from sources deemed reliable but has not been verified and no guarantee, warranty or representation, either express or implied, is made with respect to such information. Terms of sale or lease and availability are subject to change or withdrawal without notice. Last updated: