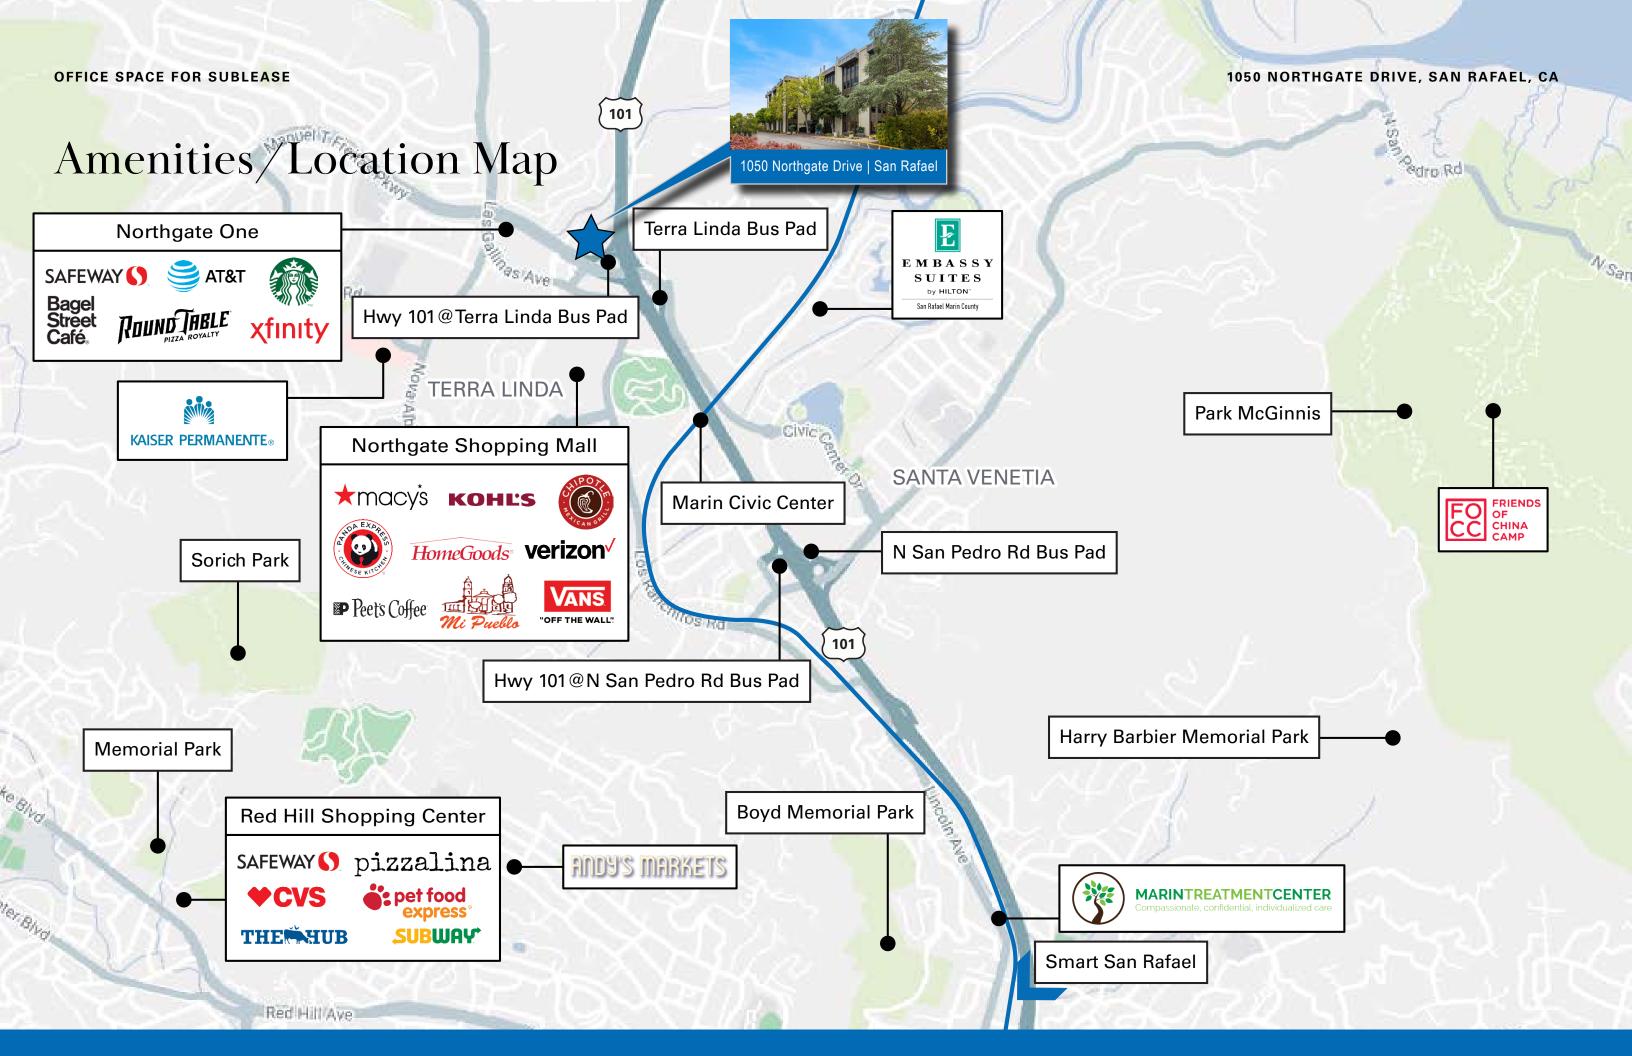

# Office Space for Sublease

1050 Northgate Drive San Rafael, CA

Suites 550 & 570 ±2,965 RSF Divisible to ±1,180 RSF Term through 1/10/27

Joe McCallum Associate t 415-526-7672 joe.mccallum@nmrk.com CA DRE #02048815





### Highlights

**TERM:** Through 1/10/27 **ASKING RATE:** Negotiable Immediately **AVAILABLE:** 

#### **SUITE FEATURES:**

- 11 private offices
- Conference / break room
- Reception / waiting area
- Great fifth floor views and natural light

# SUITE 570 ±1,785 RSF

#### TOTAL AVILABLE: ±2,965 RSF

Floor plan not to scale. Measurements are approximate.

#### 1050 NORTHGATE DRIVE, SAN RAFAEL, CA



## Gallery



#### 1050 NORTHGATE DRIVE, SAN RAFAEL, CA







# Office Space for Sublease

1050 Northgate Drive San Rafael, CA

Suites 550 & 570 ±2,965 RSF Divisible to  $\pm 1,180$  RSF Term through 1/10/27

Joe McCallum Associate t 415-526-7672

joe.mccallum@nmrk.com CA DRE #02048815





nmrk.com

stributor of this communication is performing acts for which a real estate license is required. The information contained herein has been obtained from sources deemed reliable but has not been verified and no guarantee, warranty or representation, either express or implied, is made with respect to such information. Terms of sale or lease and availability are subject to change or withdrawal without notice. Last updated: