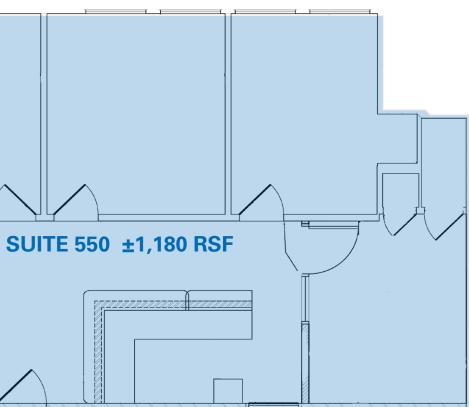

# SUITE 570 ±1,785 RSF

#### TOTAL AVILABLE: ±2,965 RSF

Floor plan not to scale. Measurements are approximate.