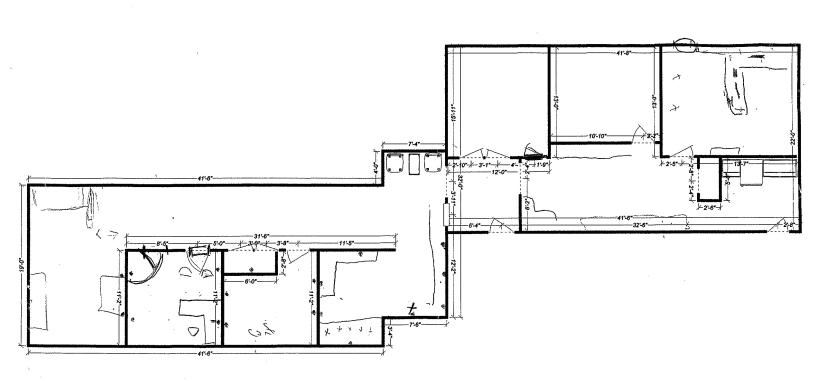

ing Type:     | Class B office                                |
| Year Built:        | 1986                                          |
| Year Renovated:    | 2018                                          |
| Total Building SF: | 6,130±                                        |
| Condominium SF:    | 1,900±                                        |
| Floors:            | 2                                             |
| Utilities:         | Municipal water & sewer<br>Electric heat pump |
| Zoning:            | Commercial/Industrial                         |
| Parking:           | Ample on-site                                 |
| Lease Rate:        | Call Broker for details                       |
| Available:         | January 1, 2025                               |











## Floor Plan