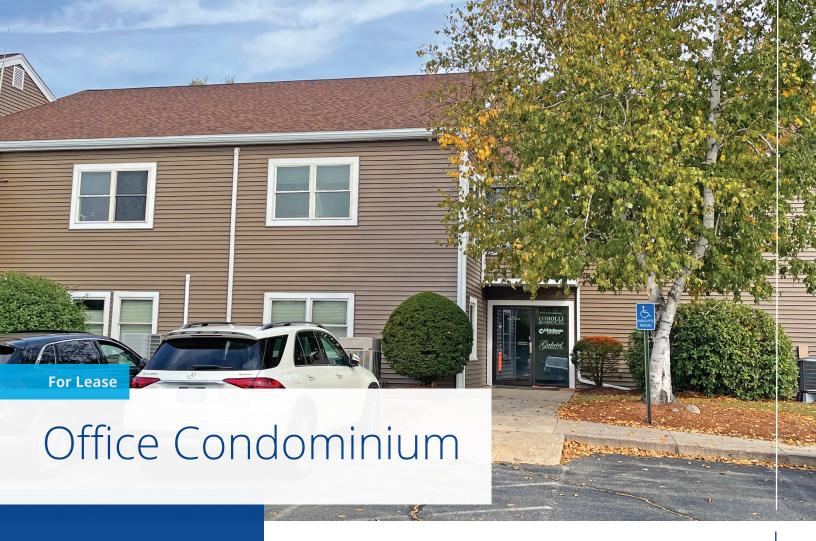

# 45 Stiles Rd, Unit 207 & 208 Salem, NH

#### **Property Highlights**

- Well-maintained 2nd floor office condominium available for lease
- Unit 207 & 208 is 1,900± SF and consists of private offices, reception area, 2 conference rooms, utility room, kitchenette, and filing area
- · Ample on-site parking
- Unit was completely remodeled in 2018 and the building exterior was repainted and sided in 2024
- Excellent location off Exit 2, I-93, at the lighted intersection of Stiles and Pelham Roads in the Salem professional office/medical hub