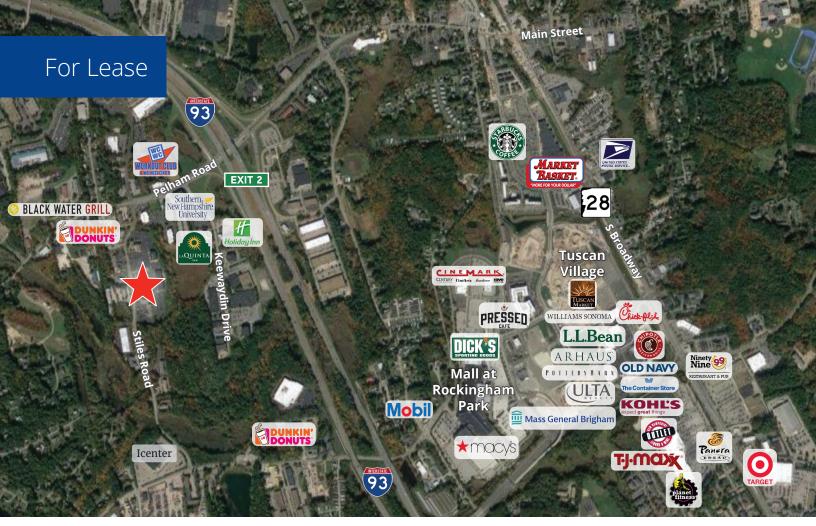

#### **Property Highlights**

- Well-maintained 2nd floor office condominium available for lease
- Unit 207 & 208 is 1,900± SF and consists of private offices, reception area, 2 conference rooms, utility room, kitchenette, and filing area
- · Ample on-site parking
- Unit was completely remodeled in 2018 and the building exterior was repainted and sided in 2024
- Excellent location off Exit 2, I-93, at the lighted intersection of Stiles and Pelham Roads in the Salem professional office/medical hub