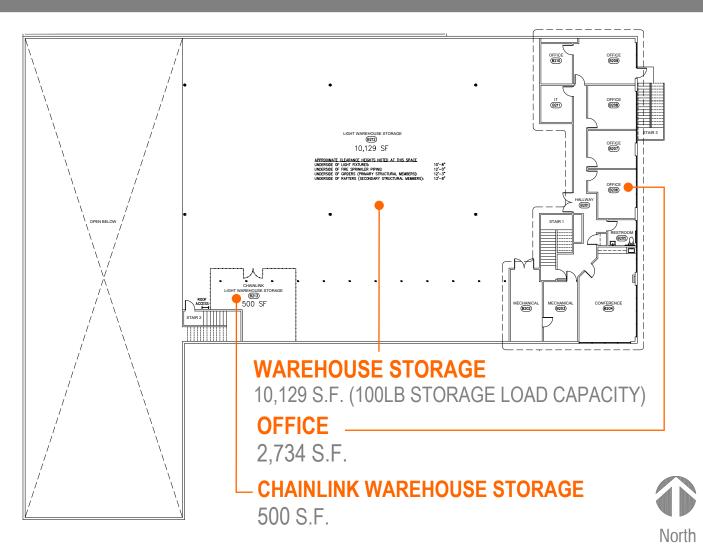

### BUILDING B

### 2ND FLOOR

#### 13,363 2ND FLOOR TOTAL S.F.

|                                          |      | Square Footage Summary           |          |  |  |
|------------------------------------------|------|----------------------------------|----------|--|--|
| Building                                 | Floo | or Location                      | S.F.     |  |  |
| Α                                        | 1    | Office                           | 1,000    |  |  |
| Α                                        | 1    | Warehouse Storage                | 10,143   |  |  |
| Building A Total - 11,143 S.I            |      |                                  |          |  |  |
| В                                        | 1    | Office                           | 3,243    |  |  |
| В                                        | 1    | Warehouse Storage                | 17,093   |  |  |
| В                                        | 1    | Chainlink Warehouse Storage      | 312      |  |  |
|                                          |      | Building B 1st Floor Total - 20, | 648 S.F. |  |  |
| В                                        | 2    | Office                           | 2,734    |  |  |
| В                                        | 2    | Warehouse Storage                | 10,129   |  |  |
| В                                        | 2    | Chainlink Warehouse Storage      | 500      |  |  |
| Building B 2nd Floor Total - 13,363 S.F. |      |                                  |          |  |  |
| Building B Total - 34,011 S.F.           |      |                                  |          |  |  |
| Total - 45,154 S.F.                      |      |                                  |          |  |  |