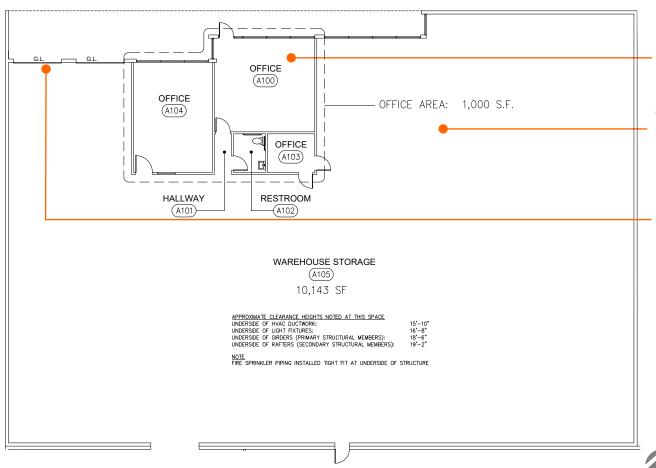

## BUILDING A

**OFFICE** 

1,000 S.F.

**WAREHOUSE STORAGE** 

10,143 S.F.

(2) Ground Level Docks

#### 11,143 BUILDING A TOTAL S.F.

| 11,170                                  |     | ILDING / TOT/L                  | 0.1       |  |  |
|-----------------------------------------|-----|---------------------------------|-----------|--|--|
| Square Footage Summary                  |     |                                 |           |  |  |
| Building                                | Flo | or Location                     | S.F.      |  |  |
| Α                                       | 1   | Office                          | 1,000     |  |  |
| Α                                       | 1   | Warehouse Storage               | 10,143    |  |  |
| Building A Total - 11,143 S.F           |     |                                 |           |  |  |
| В                                       | 1   | Office                          | 3,243     |  |  |
| В                                       | 1   | Warehouse Storage               | 17,093    |  |  |
| В                                       | 1   | Chainlink Warehouse Storage     | 312       |  |  |
|                                         |     | Building B 1st Floor Total - 20 | ,648 S.F. |  |  |
| В                                       | 2   | Office                          | 2,734     |  |  |
| В                                       | 2   | Warehouse Storage               | 10,129    |  |  |
| В                                       | 2   | Chainlink Warehouse Storage     | 500       |  |  |
| Building B 2nd Floor Total - 13,363 S.F |     |                                 |           |  |  |
| Building B Total - 34,011 S.F.          |     |                                 |           |  |  |
| Total - 45,154 S.F.                     |     |                                 |           |  |  |