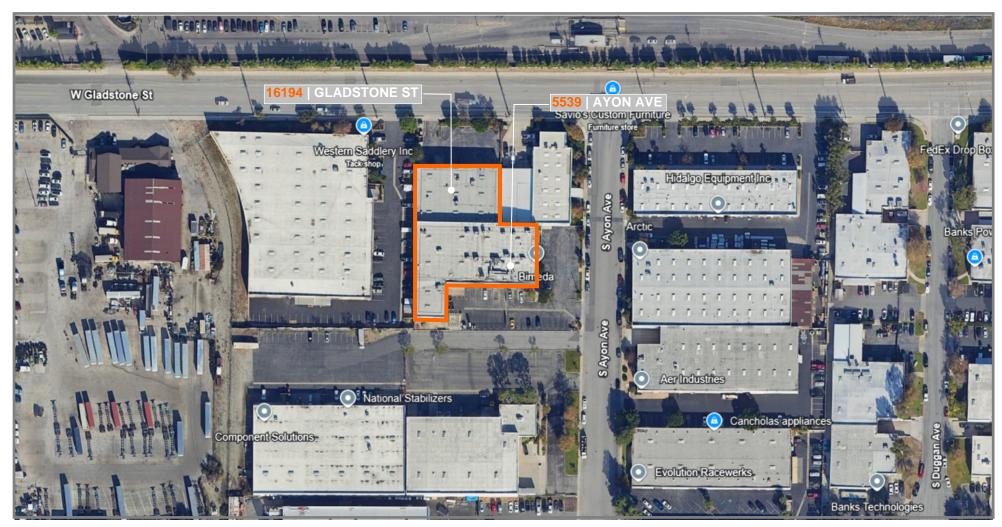

5539 AYON AVENUE &
16194 GLADSTONE STREET
IRWINDALE, CA 91706

The Area's Best

# SITE PLAN

West Gladstone Street

# 5539 AYON AVENUE & 16194 GLADSTONE STREET IRWINDALE, CA 91706