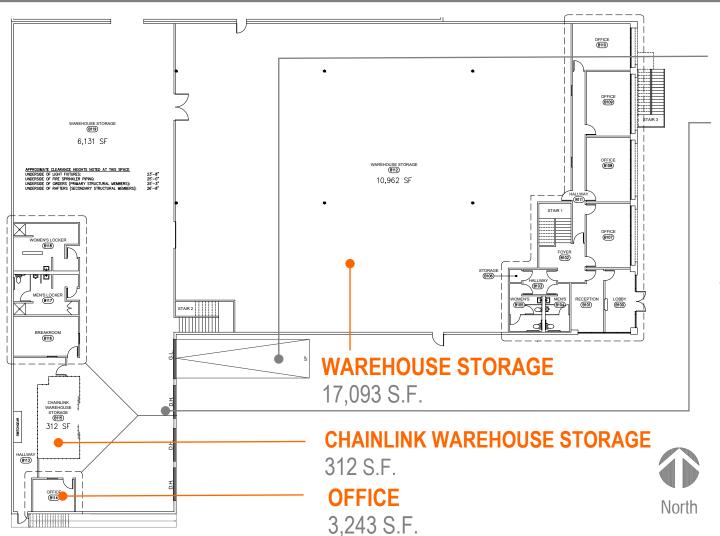

## BUILDING B

#### 1<u>st</u> FLOOR

(1) GROUND LEVEL DOCK

(3) DECK-HIGH DOCKS

#### 20,648 1ST FLOOR TOTAL S.F.

| Square Footage Summary                   |      |                             |        |  |  |
|------------------------------------------|------|-----------------------------|--------|--|--|
| Building                                 | Floo | or Location                 | S.F.   |  |  |
| Α                                        | 1    | Office                      | 1,000  |  |  |
| Α                                        | 1    | Warehouse Storage           | 10,143 |  |  |
| Building A Total - 11,143 S              |      |                             |        |  |  |
| В                                        | 1    | Office                      | 3,243  |  |  |
| В                                        | 1    | Warehouse Storage           | 17,093 |  |  |
| В                                        | 1    | Chainlink Warehouse Storage | 312    |  |  |
| Building B 1st Floor Total - 20,648 S    |      |                             |        |  |  |
| В                                        | 2    | Office                      | 2,734  |  |  |
| В                                        | 2    | Warehouse Storage           | 10,129 |  |  |
| В                                        | 2    | Chainlink Warehouse Storage | 500    |  |  |
| Building B 2nd Floor Total - 13,363 S.F. |      |                             |        |  |  |
| Building B Total - 34,011 S.F.           |      |                             |        |  |  |
| Total - 45,154 S.F.                      |      |                             |        |  |  |