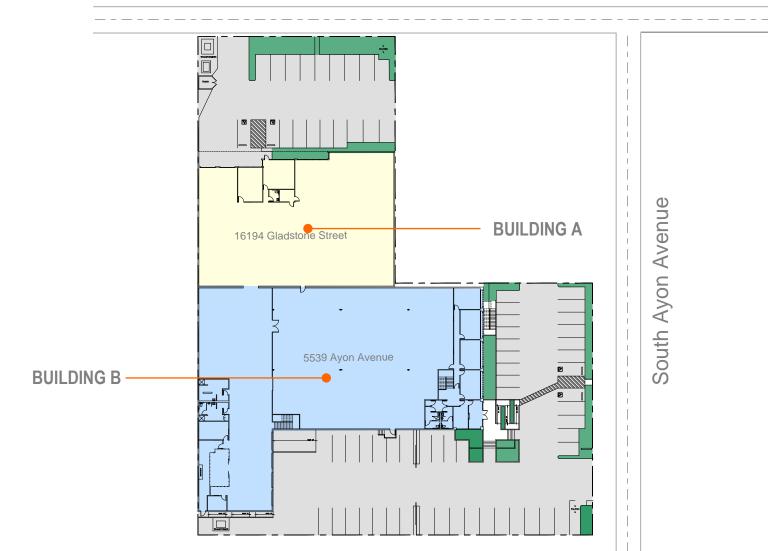

# SITE PLAN

West Gladstone Street

## BUILDING A

**OFFICE** 

1,000 S.F.

**WAREHOUSE STORAGE** 

10,143 S.F.

(2) Ground Level Docks

## BUILDING B