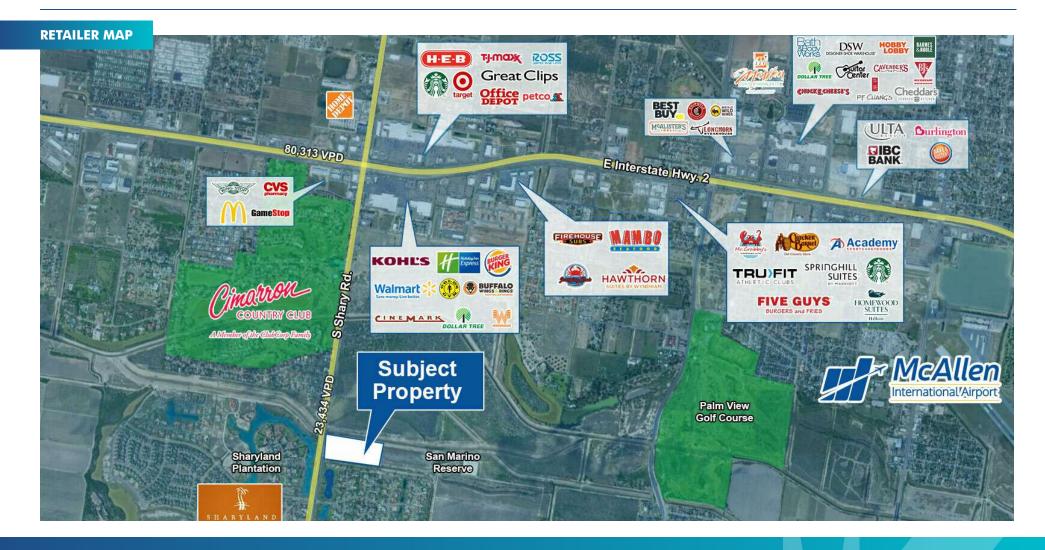

#### **PROPERTY HIGHLIGHTS**

- Located in the luxurious neighborhood of Los Milagros
- Frontage to S. Shary Rd.
- Pylon Sign facing Shary Rd.
- Approximately 24,700 VPD
- Located 1.2 miles from Interstate 2
- 5:1000 Parking Ratio