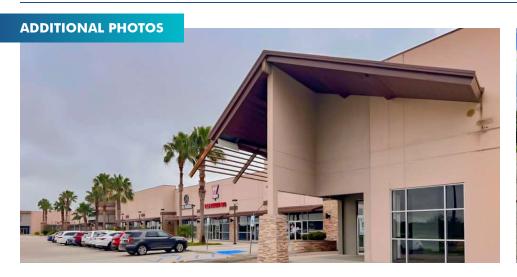

#### **PROPERTY HIGHLIGHTS**

- Located in the luxurious neighborhood of Los Milagros
- Frontage to S. Shary Rd.
- Pylon Sign facing Shary Rd.
- Approximately 24,700 VPD
- Located 1.2 miles from Interstate 2
- 5:1000 Parking Ratio