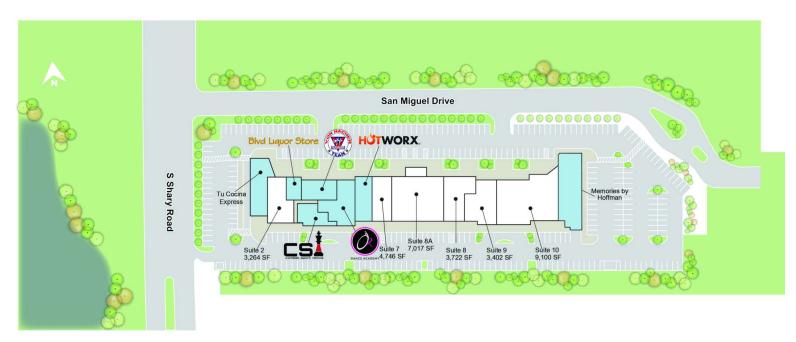

### LEASE SPACES

#### **AVAILABLE SPACES**

|   | SUITE    | TENANT    | SIZE (SF) | LEASE TYPE |
|---|----------|-----------|-----------|------------|
|   | Suite 2  | Available | 3,264 SF  | NNN        |
|   | Suite 7  | Available | 4,746 SF  | NNN        |
| • | Suite 8A | Available | 7,017 SF  | NNN        |
|   | Suite 8  | Available | 3,722 SF  | NNN        |
| • | Suite 9  | Available | 3,405 SF  | NNN        |
| • | Suite 10 | Available | 9,100 SF  | NNN        |