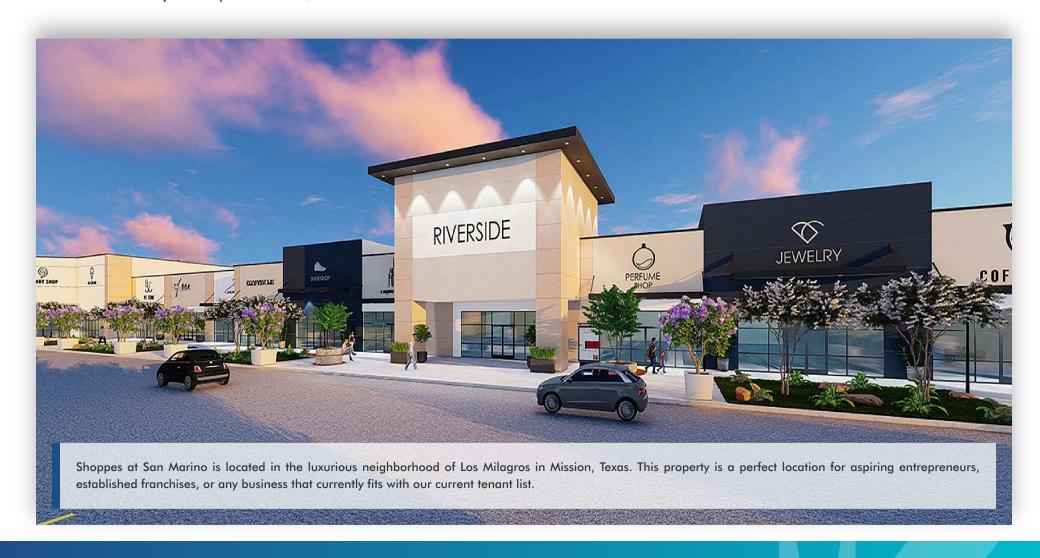

#### **PROPERTY HIGHLIGHTS**

- Located in the luxurious neighborhood of Los Milagros
- Frontage to S. Shary Rd.
- Pylon Sign facing Shary Rd.
- Approximately 24,700 VPD
- Located 1.2 miles from Interstate 2
- 5:1000 Parking Ratio