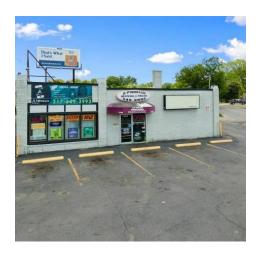

#### PROPERTY OVERVIEW

- Excellent C-5 Redevelopment Opportunity on a 1.44-acre land.
- Allows for the construction of a Gas Station/C-Store/Car Wash/Liquor Store or Retail Strip mall with ample Parking, while replacing the current structure with stand-alone shops.
- · Located on a Highly Visible 6-corner lot at the junction of Mass Avenue, Arlington Avenue, and 34th Street, known for its significant traffic and busy intersection.
- The property benefits from High Traffic Counts and convenient access, with cuts on both Mass Ave. and 34th St.
- Municipal utilities are already on-site. It is conveniently situated, just 1.5 miles from the I-70/Emerson ramp, 1.7 miles from the I-465/Shadeland ramp, and 1 mile from the Shadeland/38th corridor.
- Currently, there is a 4,606 SF freestanding, all-brick Retail Building on the property.
- Includes 22 paved parking spaces, 4 storefronts, and independent restrooms, utilities, and HVAC systems.
- Additionally, there is separate billboard lease income associated with the property.
- · Given its desired visibility and favorable zoning, this property offers numerous existing and development opportunities.