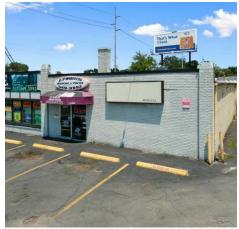

#### PROPERTY OVERVIEW

- Excellent C-5 Redevelopment Opportunity on a 1.44-acre land.
- Allows for the construction of a Gas Station/C-Store/Car Wash/Liquor Store or Retail Strip mall with ample Parking, while replacing the current structure with stand-alone shops.
- · Located on a Highly Visible 6-corner lot at the junction of Mass Avenue, Arlington Avenue, and 34th Street, known for its significant traffic and busy intersection.
- The property benefits from High Traffic Counts and convenient access, with cuts on both Mass Ave. and 34th St.
- Municipal utilities are already on-site. It is conveniently situated, just 1.5 miles from the I-70/Emerson ramp, 1.7 miles from the I-465/Shadeland ramp, and 1 mile from the Shadeland/38th corridor.
- Currently, there is a 4,606 SF freestanding, all-brick Retail Building on the property.
- Includes 22 paved parking spaces, 4 storefronts, and independent restrooms, utilities, and HVAC systems.
- Additionally, there is separate billboard lease income associated with the property.
- · Given its desired visibility and favorable zoning, this property offers numerous existing and development opportunities.

| SALE PRICE     | \$675,000  |
|----------------|------------|
| Lot Size:      | 1.44 Acres |
| Building Size: | 4,606 SF   |

6001-6009 MASSACHUSETTS AVE, INDIANAPOLIS, IN 46226

SALE

RETAIL