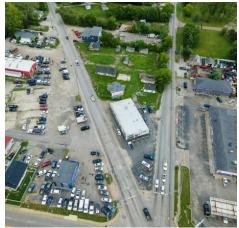

#### PROPERTY OVERVIEW

- Excellent C-5 Redevelopment Opportunity on a 1.44-acre land.
- Allows for the construction of a Gas Station/C-Store/Car Wash/Liquor Store or Retail Strip mall with ample Parking, while replacing the current structure with stand-alone shops.
- · Located on a Highly Visible 6-corner lot at the junction of Mass Avenue, Arlington Avenue, and 34th Street, known for its significant traffic and busy intersection.
- The property benefits from High Traffic Counts and convenient access, with cuts on both Mass Ave. and 34th St.
- Municipal utilities are already on-site. It is conveniently situated, just 1.5 miles from the I-70/Emerson ramp, 1.7 miles from the I-465/Shadeland ramp, and 1 mile from the Shadeland/38th corridor.
- Currently, there is a 4,606 SF freestanding, all-brick Retail Building on the property.
- Includes 22 paved parking spaces, 4 storefronts, and independent restrooms, utilities, and HVAC systems.
- Additionally, there is separate billboard lease income associated with the property.
- · Given its desired visibility and favorable zoning, this property offers numerous existing and development opportunities.

#### PROPERTY HIGHLIGHTS

- · Flexible C5 Redevelopment Acreage on busy 6-Corner Intersection
- · Almost 1.5 Acres of Highly Visible Acreage w/Onsite Utilities
- · Approximately 1.7 miles from I-465/Shadeland ramp
- · Approximately 1.5 miles from I-70/Emerson ramp