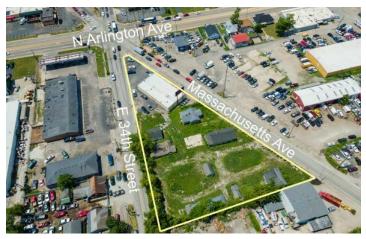

#### PROPERTY OVERVIEW

- Excellent C-5 Redevelopment Opportunity on a 1.44-acre land.
- Allows for the construction of a Gas Station/C-Store/Car Wash/Liquor Store or Retail Strip mall with ample Parking, while replacing the current structure with stand-alone shops.
- · Located on a Highly Visible 6-corner lot at the junction of Mass Avenue, Arlington Avenue, and 34th Street, known for its significant traffic and busy intersection.
- The property benefits from High Traffic Counts and convenient access, with cuts on both Mass Ave. and 34th St.
- Municipal utilities are already on-site. It is conveniently situated, just 1.5 miles from the I-70/Emerson ramp, 1.7 miles from the I-465/Shadeland ramp, and 1 mile from the Shadeland/38th corridor.
- Currently, there is a 4,606 SF freestanding, all-brick Retail Building on the property.
- Includes 22 paved parking spaces, 4 storefronts, and independent restrooms, utilities, and HVAC systems.
- Additionally, there is separate billboard lease income associated with the property.
- · Given its desired visibility and favorable zoning, this property offers numerous existing and development opportunities.

#### PROPERTY HIGHLIGHTS

- · Flexible C5 Redevelopment Acreage on busy 6-Corner Intersection
- · Almost 1.5 Acres of Highly Visible Acreage w/Onsite Utilities
- · Approximately 1.7 miles from I-465/Shadeland ramp
- · Approximately 1.5 miles from I-70/Emerson ramp