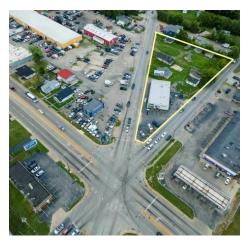

#### PROPERTY OVERVIEW

- Excellent C-5 Redevelopment Opportunity on a 1.44-acre land.
- Allows for the construction of a Gas Station/C-Store/Car Wash/Liquor Store or Retail Strip mall with ample Parking, while replacing the current structure with stand-alone shops.
- · Located on a Highly Visible 6-corner lot at the junction of Mass Avenue, Arlington Avenue, and 34th Street, known for its significant traffic and busy intersection.
- The property benefits from High Traffic Counts and convenient access, with cuts on both Mass Ave. and 34th St.
- Municipal utilities are already on-site. It is conveniently situated, just 1.5 miles from the I-70/Emerson ramp, 1.7 miles from the I-465/Shadeland ramp, and 1 mile from the Shadeland/38th corridor.
- Currently, there is a 4,606 SF freestanding, all-brick Retail Building on the property.
- Includes 22 paved parking spaces, 4 storefronts, and independent restrooms, utilities, and HVAC systems.
- Additionally, there is separate billboard lease income associated with the property.
- · Given its desired visibility and favorable zoning, this property offers numerous existing and development opportunities.

#### PROPERTY HIGHLIGHTS

- · Flexible C5 Redevelopment Acreage on busy 6-Corner Intersection
- · Almost 1.5 Acres of Highly Visible Acreage w/Onsite Utilities
- · Approximately 1.7 miles from I-465/Shadeland ramp
- · Approximately 1.5 miles from I-70/Emerson ramp