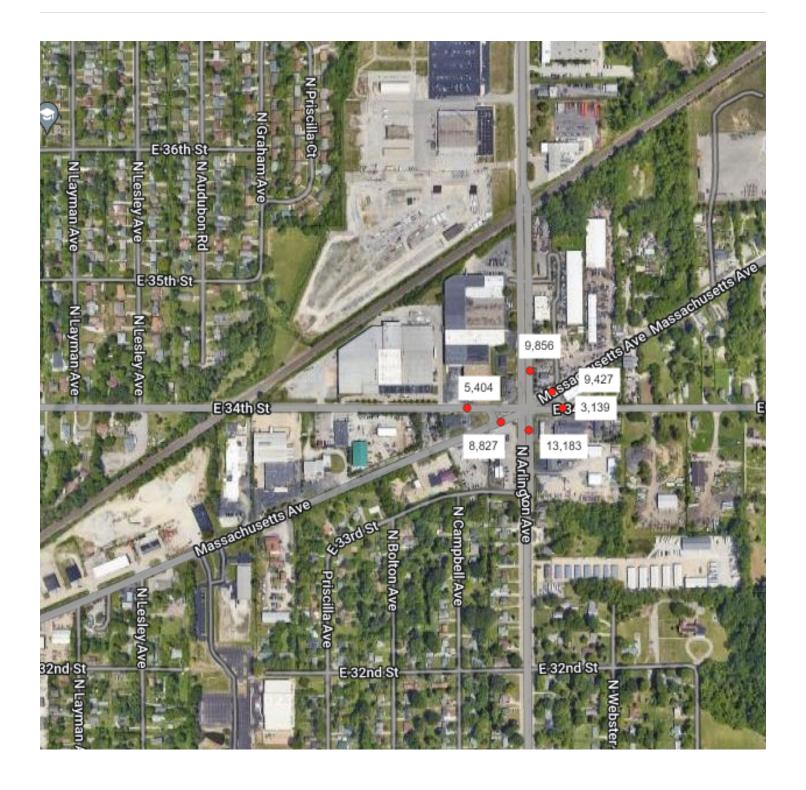

#### PROPERTY OVERVIEW

- Excellent C-5 Redevelopment Opportunity on a 1.44-acre land.
- Allows for the construction of a Gas Station/C-Store/Car Wash/Liquor Store or Retail Strip mall with ample Parking, while replacing the current structure with stand-alone shops.
- · Located on a Highly Visible 6-corner lot at the junction of Mass Avenue, Arlington Avenue, and 34th Street, known for its significant traffic and busy intersection.
- The property benefits from High Traffic Counts and convenient access, with cuts on both Mass Ave. and 34th St.
- Municipal utilities are already on-site. It is conveniently situated, just 1.5 miles from the I-70/Emerson ramp, 1.7 miles from the I-465/Shadeland ramp, and 1 mile from the Shadeland/38th corridor.
- Currently, there is a 4,606 SF freestanding, all-brick Retail Building on the property.
- Includes 22 paved parking spaces, 4 storefronts, and independent restrooms, utilities, and HVAC systems.
- Additionally, there is separate billboard lease income associated with the property.
- · Given its desired visibility and favorable zoning, this property offers numerous existing and development opportunities.

#### PROPERTY HIGHLIGHTS

- · Flexible C5 Redevelopment Acreage on busy 6-Corner Intersection
- · Almost 1.5 Acres of Highly Visible Acreage w/Onsite Utilities
- · Approximately 1.7 miles from I-465/Shadeland ramp
- · Approximately 1.5 miles from I-70/Emerson ramp