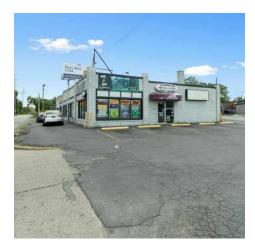

#### PROPERTY OVERVIEW

- Excellent C-5 Redevelopment Opportunity on a 1.44-acre land.
- Allows for the construction of a Gas Station/C-Store/Car Wash/Liquor Store or Retail Strip mall with ample Parking, while replacing the current structure with stand-alone shops.
- · Located on a Highly Visible 6-corner lot at the junction of Mass Avenue, Arlington Avenue, and 34th Street, known for its significant traffic and busy intersection.
- The property benefits from High Traffic Counts and convenient access, with cuts on both Mass Ave. and 34th St.
- Municipal utilities are already on-site. It is conveniently situated, just 1.5 miles from the I-70/Emerson ramp, 1.7 miles from the I-465/Shadeland ramp, and 1 mile from the Shadeland/38th corridor.
- Currently, there is a 4,606 SF freestanding, all-brick Retail Building on the property.
- Includes 22 paved parking spaces, 4 storefronts, and independent restrooms, utilities, and HVAC systems.
- Additionally, there is separate billboard lease income associated with the property.
- · Given its desired visibility and favorable zoning, this property offers numerous existing and development opportunities.

| SALE PRICE     | \$675,000  |
|----------------|------------|
| Lot Size:      | 1.44 Acres |
| Building Size: | 4,606 SF   |

6001-6009 MASSACHUSETTS AVE, INDIANAPOLIS, IN 46226

SALE

RETAIL