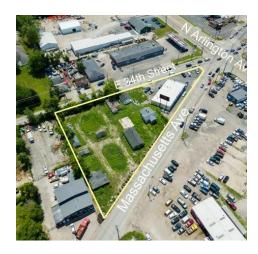

#### PROPERTY OVERVIEW

- Excellent C-5 Redevelopment Opportunity on a 1.44-acre land.
- Allows for the construction of a Gas Station/C-Store/Car Wash/Liquor Store or Retail Strip mall with ample Parking, while replacing the current structure with stand-alone shops.
- · Located on a Highly Visible 6-corner lot at the junction of Mass Avenue, Arlington Avenue, and 34th Street, known for its significant traffic and busy intersection.
- The property benefits from High Traffic Counts and convenient access, with cuts on both Mass Ave. and 34th St.
- Municipal utilities are already on-site. It is conveniently situated, just 1.5 miles from the I-70/Emerson ramp, 1.7 miles from the I-465/Shadeland ramp, and 1 mile from the Shadeland/38th corridor.
- Currently, there is a 4,606 SF freestanding, all-brick Retail Building on the property.
- Includes 22 paved parking spaces, 4 storefronts, and independent restrooms, utilities, and HVAC systems.
- Additionally, there is separate billboard lease income associated with the property.
- · Given its desired visibility and favorable zoning, this property offers numerous existing and development opportunities.

#### PROPERTY HIGHLIGHTS

- · Flexible C5 Redevelopment Acreage on busy 6-Corner Intersection
- · Almost 1.5 Acres of Highly Visible Acreage w/Onsite Utilities
- · Approximately 1.7 miles from I-465/Shadeland ramp
- · Approximately 1.5 miles from I-70/Emerson ramp

| SALE PRICE     | \$675,000  |
|----------------|------------|
| Lot Size:      | 1.44 Acres |
| Building Size: | 4,606 SF   |

6001-6009 MASSACHUSETTS AVE, INDIANAPOLIS, IN 46226

SALE

RETAIL