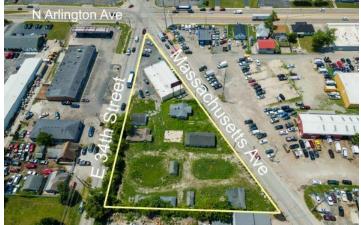

#### PROPERTY OVERVIEW

- Excellent C-5 Redevelopment Opportunity on a 1.44-acre land.
- Allows for the construction of a Gas Station/C-Store/Car Wash/Liquor Store or Retail Strip mall with ample Parking, while replacing the current structure with stand-alone shops.
- · Located on a Highly Visible 6-corner lot at the junction of Mass Avenue, Arlington Avenue, and 34th Street, known for its significant traffic and busy intersection.
- The property benefits from High Traffic Counts and convenient access, with cuts on both Mass Ave. and 34th St.
- Municipal utilities are already on-site. It is conveniently situated, just 1.5 miles from the I-70/Emerson ramp, 1.7 miles from the I-465/Shadeland ramp, and 1 mile from the Shadeland/38th corridor.
- Currently, there is a 4,606 SF freestanding, all-brick Retail Building on the property.
- Includes 22 paved parking spaces, 4 storefronts, and independent restrooms, utilities, and HVAC systems.
- Additionally, there is separate billboard lease income associated with the property.
- · Given its desired visibility and favorable zoning, this property offers numerous existing and development opportunities.

#### PROPERTY HIGHLIGHTS

- · Flexible C5 Redevelopment Acreage on busy 6-Corner Intersection
- · Almost 1.5 Acres of Highly Visible Acreage w/Onsite Utilities
- · Approximately 1.7 miles from I-465/Shadeland ramp
- · Approximately 1.5 miles from I-70/Emerson ramp