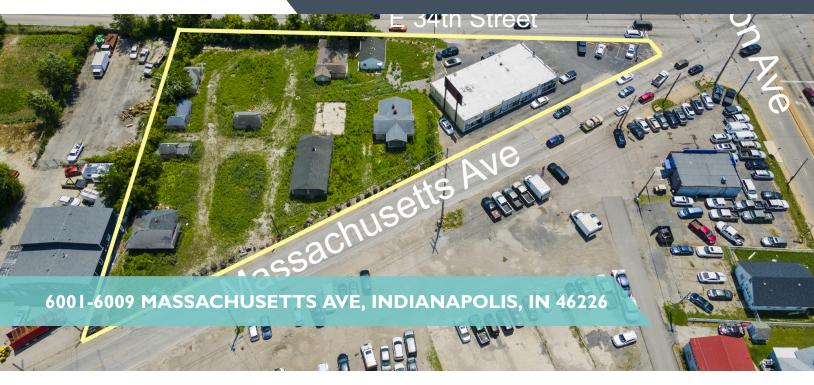

## 6001-6009 MASSACHUSETTS AVE

#### PROPERTY OVERVIEW

- Excellent C-5 Redevelopment Opportunity on a 1.44-acre land.
- Allows for the construction of a Gas Station/C-Store/Car Wash/Liquor Store or Retail Strip mall with ample Parking, while replacing the current structure with stand-alone shops.
- · Located on a Highly Visible 6-corner lot at the junction of Mass Avenue, Arlington Avenue, and 34th Street, known for its significant traffic and busy intersection.
- The property benefits from High Traffic Counts and convenient access, with cuts on both Mass Ave. and 34th St.
- Municipal utilities are already on-site. It is conveniently situated, just 1.5 miles from the I-70/Emerson ramp, 1.7 miles from the I-465/Shadeland ramp, and 1 mile from the Shadeland/38th corridor.
- Currently, there is a 4,606 SF freestanding, all-brick Retail Building on the property.
- Includes 22 paved parking spaces, 4 storefronts, and independent restrooms, utilities, and HVAC systems.
- Additionally, there is separate billboard lease income associated with the property.
- · Given its desired visibility and favorable zoning, this property offers numerous existing and development opportunities.

#### PROPERTY HIGHLIGHTS

- · Flexible C5 Redevelopment Acreage on busy 6-Corner Intersection
- · Almost 1.5 Acres of Highly Visible Acreage w/Onsite Utilities
- · Approximately 1.7 miles from I-465/Shadeland ramp
- · Approximately 1.5 miles from I-70/Emerson ramp