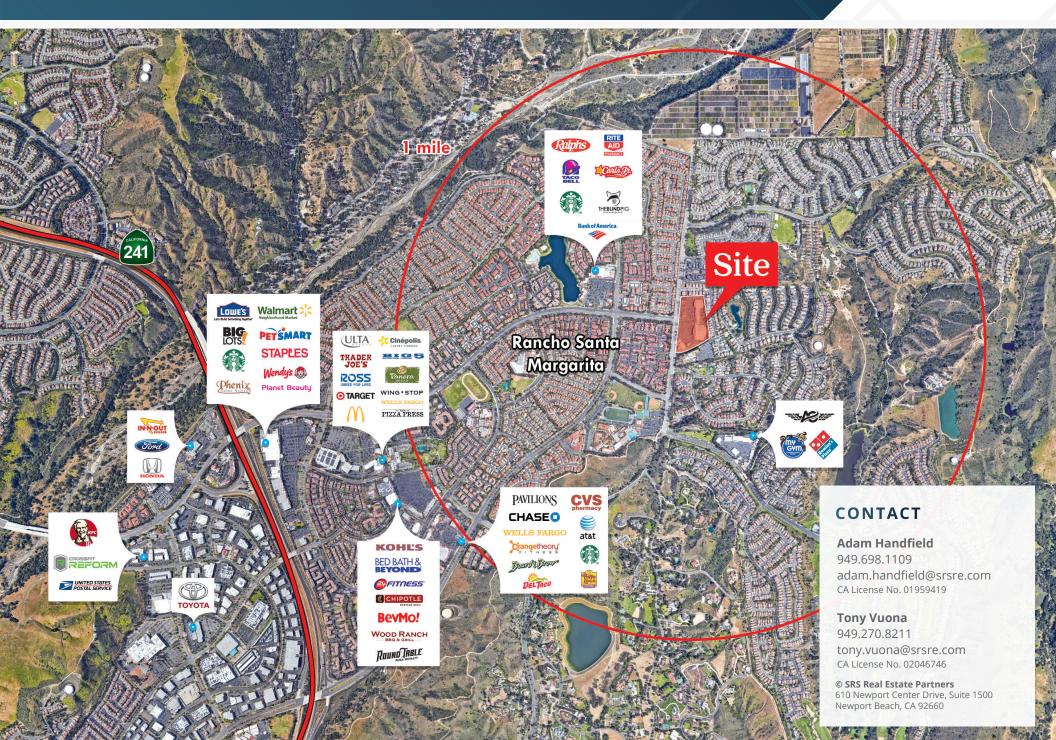

#### DESCRIPTION

- Smart & Final Extra and CVS anchored neighborhood center servicing the master planned Rancho Santa Margarita community
- Strategically position between two main thoroughfares (over 31,000 CPD) providing excellent accessibility to the trade area
- Superior demographics within 5-mile radius with high household incomes (over \$180,000) and dense population counts (over 114,000)
- Immediate proximity to Coto De Caza & Dove Canyon communities, as well as Santa Margarita Catholic High School & RSM Intermediate School
- Dedicated parking field with multiple convenient points of ingress

### 2023 DEMOGRAPHICS

|                      | 1 Mile    | 3 Miles   | 5 Miles   |
|----------------------|-----------|-----------|-----------|
| Population           | 19,371    | 49,869    | 114,882   |
| Avg Household Income | \$166,937 | \$190,606 | \$188,418 |
| Daytime Population   | 4,020     | 17,020    | 36,233    |
| Source: Esri         |           |           |           |