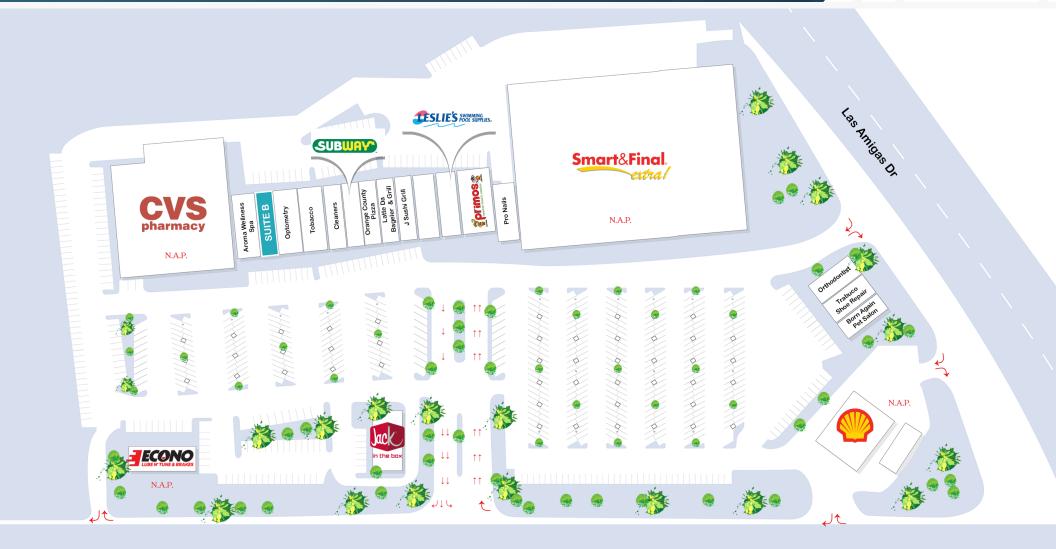

#### **Retail Opportunity**

993 SF **Available** 

#### DESCRIPTION

- Smart & Final Extra and CVS anchored neighborhood center servicing the master planned Rancho Santa Margarita community
- Strategically position between two main thoroughfares (over 31,000 CPD) providing excellent accessibility to the trade area
- Superior demographics within 5-mile radius with high household incomes (over \$180,000) and dense population counts (over 114,000)
- Immediate proximity to Coto De Caza & Dove Canyon communities, as well as Santa Margarita Catholic High School & RSM Intermediate School
- Dedicated parking field with multiple convenient points of ingress