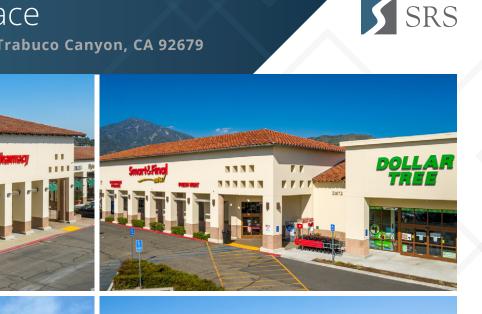

# Trabuco Marketplace

21602-21702 Plano Trabuco Rd | Trabuco Canyon, CA 92679

#### DESCRIPTION

- Smart & Final Extra and CVS anchored neighborhood center servicing the master planned Rancho Santa Margarita community
- Strategically position between two main thoroughfares (over 31,000 CPD) providing excellent accessibility to the trade area
- Superior demographics within 5-mile radius with high household incomes (over \$180,000) and dense population counts (over 114,000)
- Immediate proximity to Coto De Caza & Dove Canyon communities, as well as Santa Margarita Catholic High School & RSM Intermediate School
- Dedicated parking field with multiple convenient points of ingress