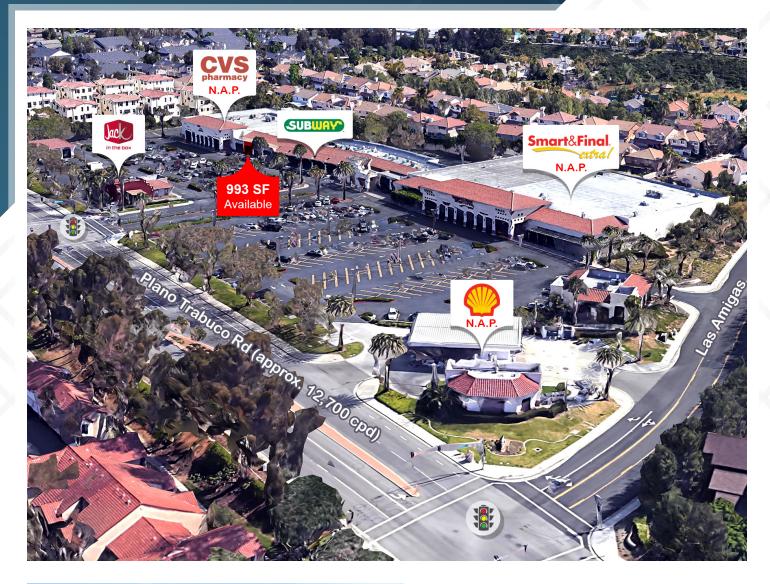

#### **Retail Opportunity**

993 SF **Available** 

### **TRAFFIC COUNTS**

Plan Trabuco Rd Santa Margarita Pkwy Source: Costar

approx. 12,700 cpd approx. 18,300 cpd

# Trabuco Marketplace

21602-21702 Plano Trabuco Rd | Trabuco Canyon, CA 92679

Plano Trabuco Rd (approx. 12,700 cpd)

Plano Trabuco Rd