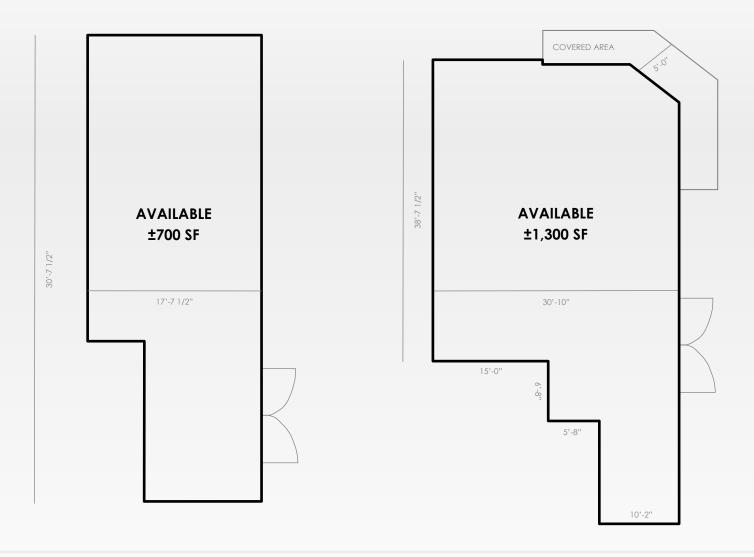

## PROPERTY FEATURES

- ±700-2.000 SF Available
- New construction mixed-use property.
- Ground floor retail available.
- Built-in hood vent and grease trap.