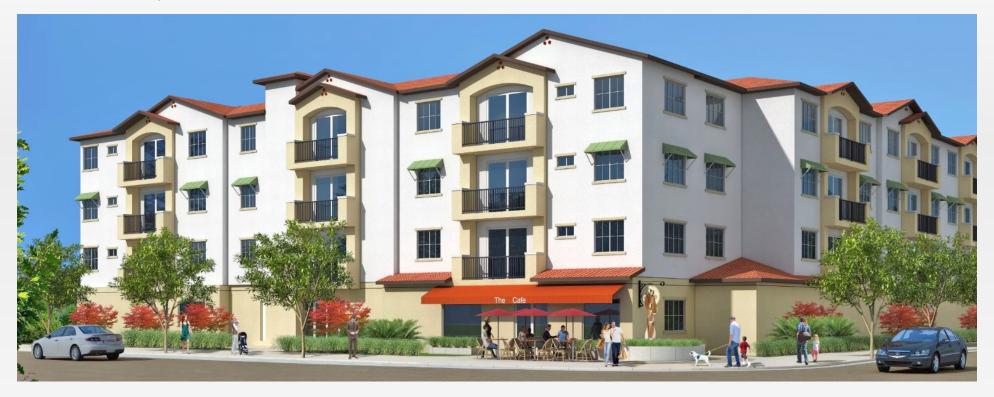

# **NEW CONSTRUCTION RESTAURANT SPACE**

18840 Sherman Way, Reseda, CA 91335

## PROPERTY FEATURES

- ±700-2.000 SF Available
- New construction mixed-use property.
- Ground floor retail available.
- Built-in hood vent and grease trap.