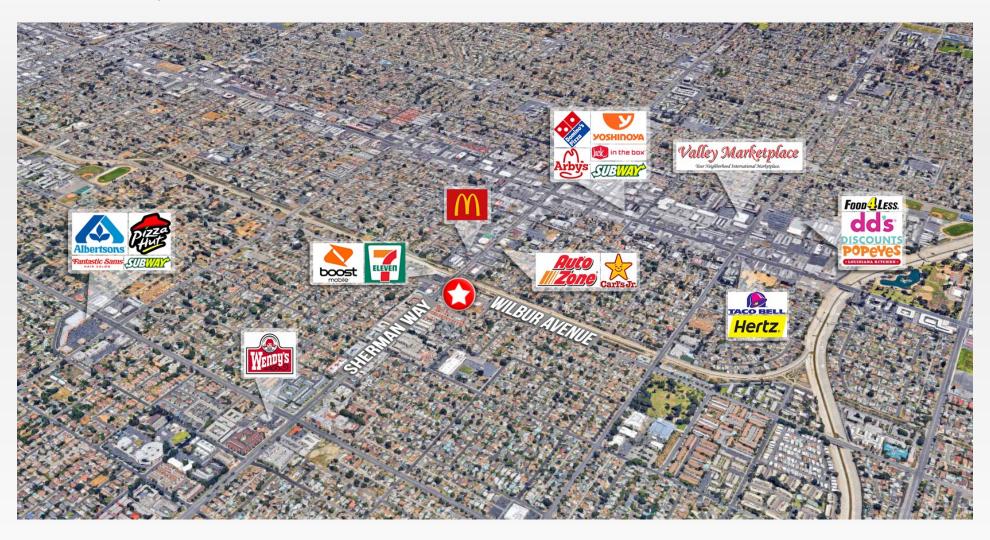

## **AREA AMENITIES**

- Densely populated neighborhood.
- Convenient access to 101 and 405 Freeways.
- Above average household incomes.

|   |                    | 1-mile               | 3-mile   | 5-mile   |
|---|--------------------|----------------------|----------|----------|
|   | TOTAL POPULATION   | 41,938               | 260,316  | 556,068  |
|   | AVERAGE HH INCOME  | \$70,270             | \$85,368 | \$94,244 |
| 仌 | DAYTIME POPULATION | 9,690                | 86,335   | 271,065  |
|   | TRAFFIC COUNTS     | ±52,000 Cars Per Day |          |          |