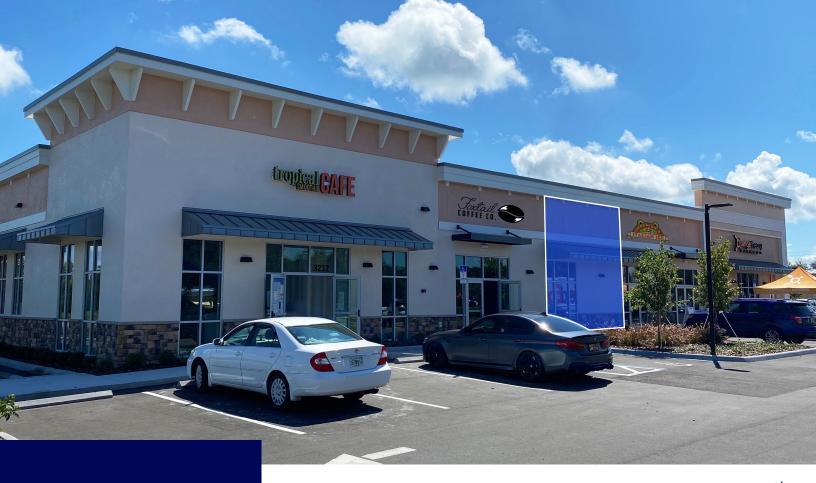

## 882 SF

Last Remaining Space For Lease

### **Property Highlights**

- 882 SF available for lease.
- Join Orangetheory Fitness, Tropical Smoothie Cafe, Jeremiah's Italian Ice, Foxtail Coffee!
- Adjacent to a Publix-anchored shopping center.
- Located near the heavily trafficked US Highway 441, seeing 47,000+ vehicles per day.