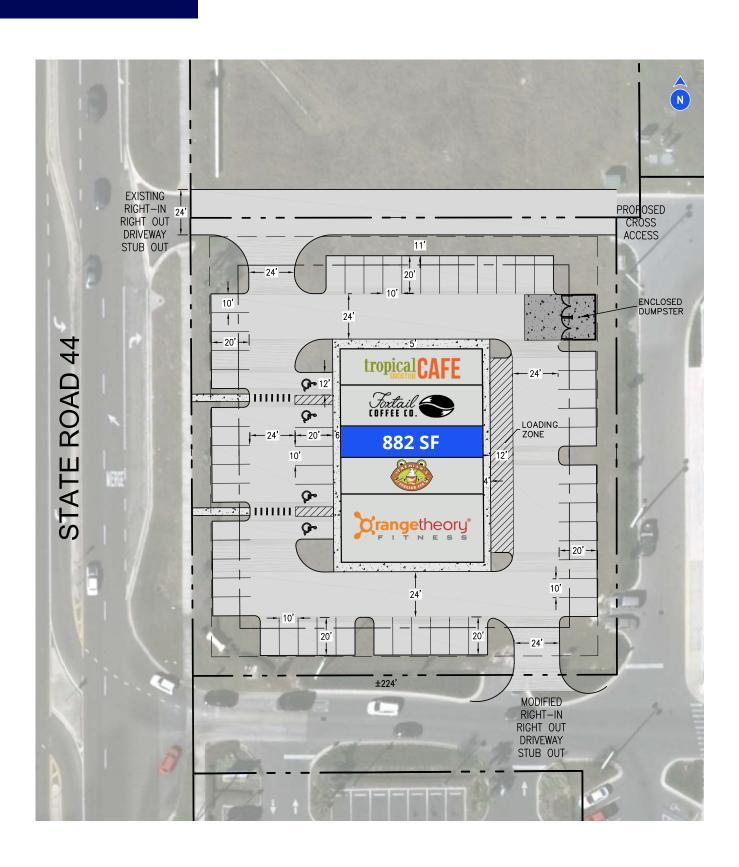

## 882 SF

Last Remaining Space For Lease

#### Contact Us

### Jorge Rodriguez, CCIM

Executive Vice President +1 407 362 6141 jorge.rodriguez@colliers.com

### **Chris Alders**

Vice President +1 407 362 6142 chris.alders@colliers.com



### Loch Leven Landing

US Hwy. 441 & SR-44 | Mount Dora, FL

### **Property Highlights**

- 882 SF available for lease.
- Join Orangetheory Fitness, Tropical Smoothie Cafe, Jeremiah's Italian Ice, Foxtail Coffee!
- Adjacent to a Publix-anchored shopping center.
- Located near the heavily trafficked US Highway 441, seeing 47,000+ vehicles per day.

### **Surrounding Retailers**





















## Site Plan





# Area Demographics



### **Population**

1-Mile: 3,572 3-Mile: 38,233 5-Mile: 63,570



### **Daytime Population**

1-Mile: 4,776 3-Mile: 37,545 5-Mile: 61,998



### **Average HH Income**

1-Mile: \$80,443 3-Mile: \$77,593 5-Mile: \$77,151



#### Households

1-Mile: 1,607 3-Mile: 15,870 5-Mile: 26,593



**Colliers** 255 S. Orange Avenue Suite 1300 Orlando, FL 32801 This document has been prepared by Colliers International for advertising and general information only. Colliers International makes no guarantees, representations or warranties of any kind, expressed or implied, regarding the information including, but not limited to, warranties of content, accuracy and reliability. Any interested party should undertake their own inquiries as to the accuracy of the information. Collier