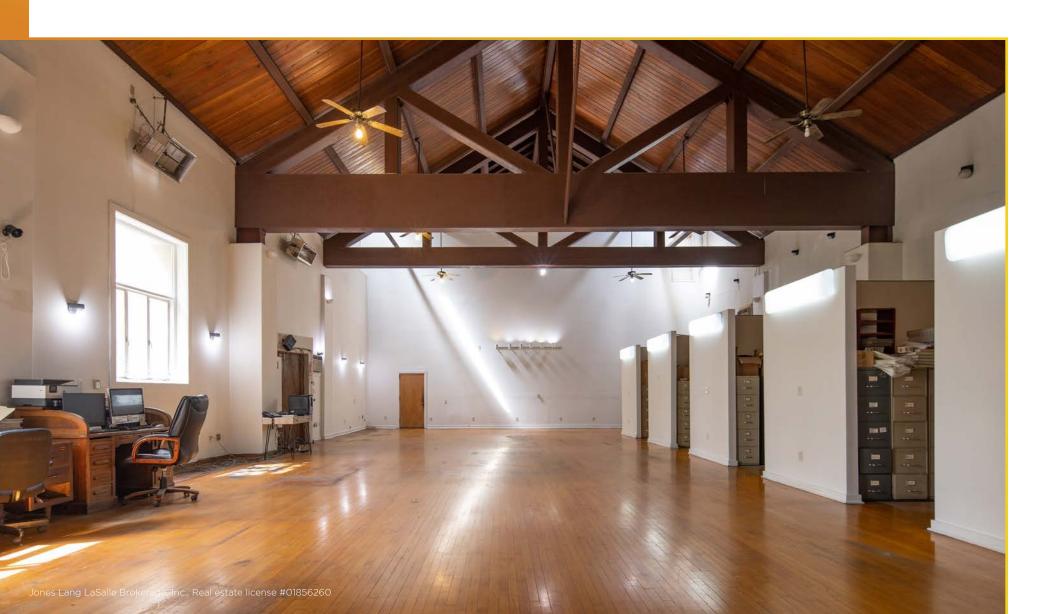

# AUTHENTIC. INSPIRING. HOLLYWOOD.

JLL is pleased to announce this opportunity for an owner/user or investor to acquire this iconic property just south of Sunset Blvd. on McCadden Place.

Built in 1927, 1441 N McCadden (aka 1444 N. Highland) was originally a Knights of Columbus Lodge & Clubhouse and includes a gorgeous open space with soaring ceilings and striking wood beams. It also features a newly renovated photo studio space and legendary recording studio, where Jimi Hendrix, the Doors, and Frank Zappa recorded some of their most noted work.

## PROPERTY HIGHLIGHTS

- Incredible Hollywood location
- Walk Score of 96 = A Walker's Paradise
- Thousands of units of new housing within a 1 mile radius
- Steps away from Ovation, the Dolby Theater/Academy Awards, El Capitan Theater/Jimmy Kimmel Show, Netflix's Egyptian Theater, Crossroads of the World, CMTY Culture Project, Musso & Frank Grill & two of the hottest microdistricts in the country, Sycamore District and the Vinyl District.
- Stunning architectural features, natural light, high ceilings, showcase space