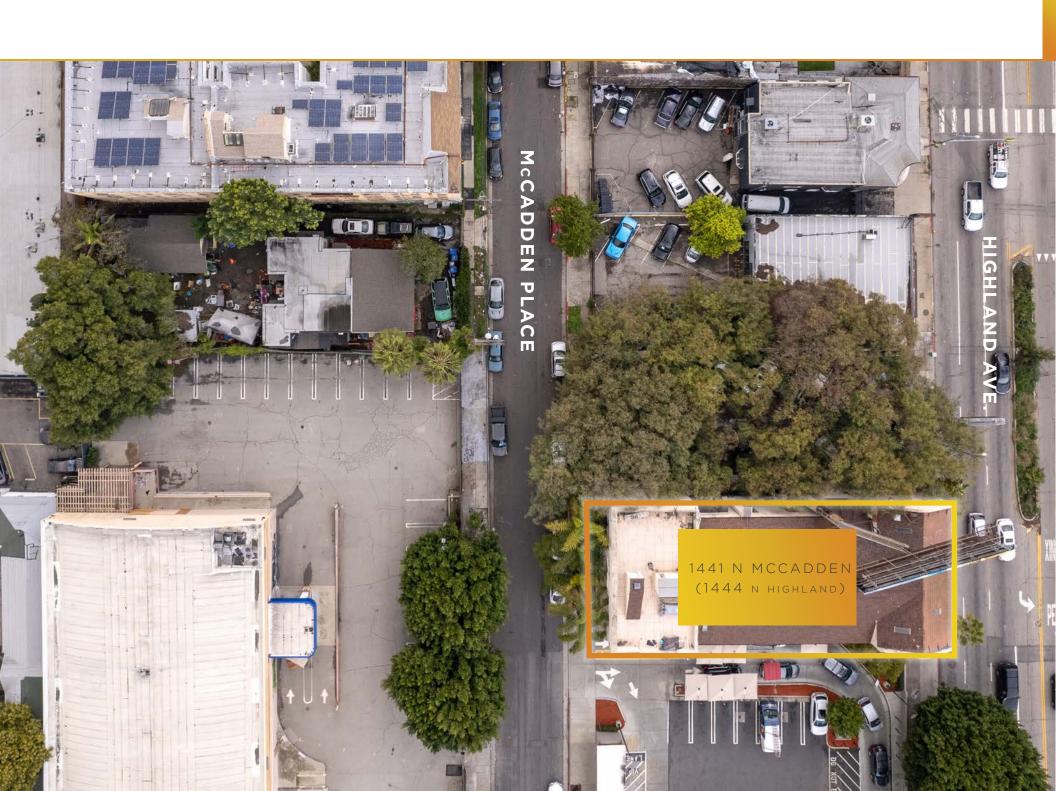

# FOR SALE

1444 N HIGHLAND / 1441 N MCCADDEN PLACE / LOS ANGELES / CA 90028

## 1444 N Highland/ 1441 N McCadden Pl.

| BUILDING SIZE | ±11,202 SF                                            |
|---------------|-------------------------------------------------------|
|               | - MAIN SPACE: ±7,202 SF (TO BE DELIVERED VACANT)      |
|               | - PHOTO STUDIO: ±2,000 SF (VACANT)                    |
|               | - RECORDING STUDIO: ±2,000 SF (leased through 6/2024) |
|               | - BILLBOARD SIGNAGE (LEASED THROUGH 11/29)            |
| LAND SIZE     | 0.13 ACRES (5,872 SF)                                 |
| YEAR BUILT    | 1927                                                  |
| ZONING        | C2 -1-SN                                              |
| APN           | 5547-021-002                                          |

## 1444 N Highland / 1441 N McCadden Pl.