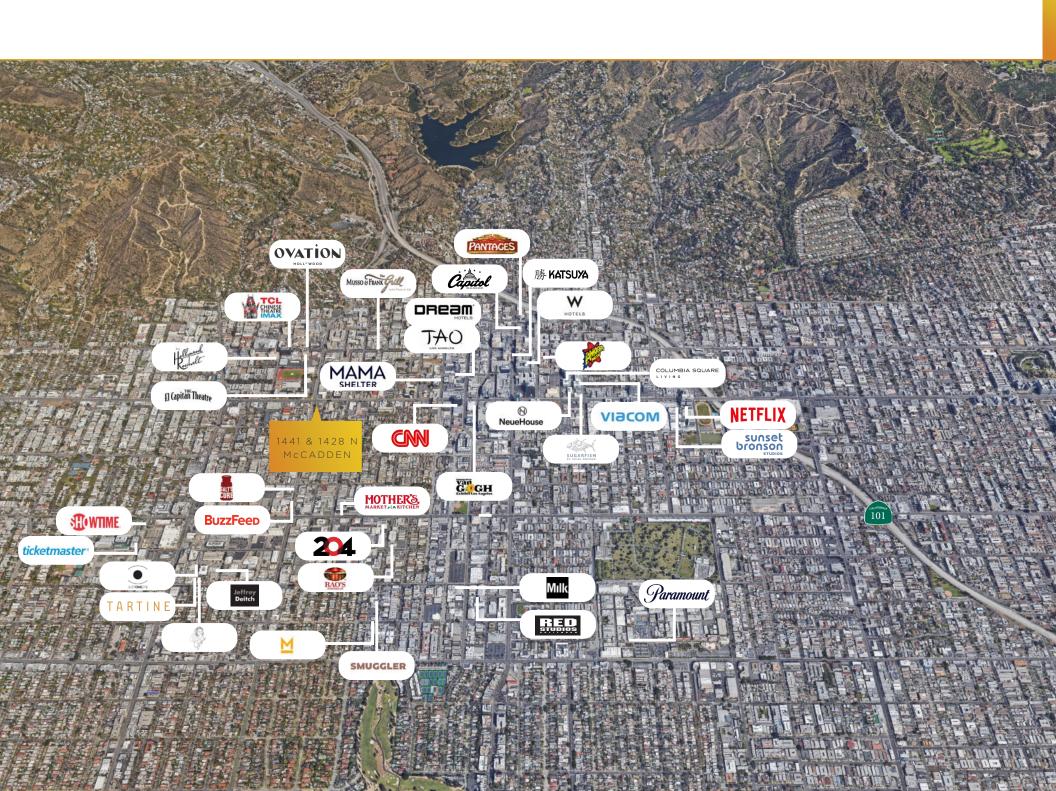

## PROPERTY HIGHLIGHTS

- Incredible Hollywood location
- Walk Score of 96 = A Walker's Paradise
- Thousands of units of new housing within a 1 mile radius
- Steps away from Ovation, the Dolby Theater/Academy Awards, El Capitan Theater/Jimmy Kimmel Show, Netflix's Egyptian Theater, Crossroads of the World, CMTY Culture Project, Musso & Frank Grill & two of the hottest microdistricts in the country, Sycamore District and the Vinyl District.
- Stunning architectural features, natural light, high ceilings, showcase space