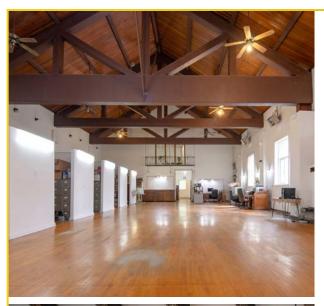

# AUTHENTIC. INSPIRING. HOLLYWOOD.

JLL is pleased to announce this opportunity for an owner/user or investor to acquire this iconic property just south of Sunset Blvd. on McCadden Place.

Built in 1927, 1441 N McCadden (aka 1444 N. Highland) was originally a Knights of Columbus Lodge & Clubhouse and includes a gorgeous open space with soaring ceilings and striking wood beams. It also features a newly renovated photo studio space and legendary recording studio, where Jimi Hendrix, the Doors, and Frank Zappa recorded some of their most noted work.

## PROPERTY HIGHLIGHTS

- Incredible Hollywood location
- Walk Score of 96 = A Walker's Paradise
- Thousands of units of new housing within a 1 mile radius
- Steps away from Ovation, the Dolby Theater/Academy Awards, El Capitan Theater/Jimmy Kimmel Show, Netflix's Egyptian Theater, Crossroads of the World, CMTY Culture Project, Musso & Frank Grill & two of the hottest microdistricts in the country, Sycamore District and the Vinyl District.
- Stunning architectural features, natural light, high ceilings, showcase space