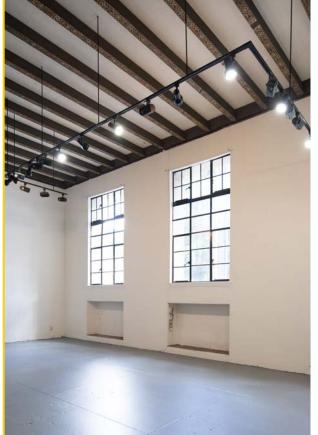

# FOR SALE

1444 N HIGHLAND / 1441 N MCCADDEN PLACE / LOS ANGELES / CA 90028



# AUTHENTIC. INSPIRING. HOLLYWOOD.

JLL is pleased to announce this opportunity for an owner/user or investor to acquire this iconic property just south of Sunset Blvd. on McCadden Place.

Built in 1927, 1441 N McCadden (aka 1444 N. Highland) was originally a Knights of Columbus Lodge & Clubhouse and includes a gorgeous open space with soaring ceilings and striking wood beams. It also features a newly renovated photo studio space and legendary recording studio, where Jimi Hendrix, the Doors, and Frank Zappa recorded some of their most noted work.

### **OFFERING** SUMMARY

11,202 SF

Total building size

\$3,500,000

Asking price

5,872 SF

Land

\$312/SF

Price/SF of building







## 1444 N Highland/ 1441 N McCadden Pl.

| BUILDING SIZE | ±11,202 SF                                            |
|---------------|-------------------------------------------------------|
|               | - MAIN SPACE: ±7,202 SF (TO BE DELIVERED VACANT)      |
|               | - PHOTO STUDIO: ±2,000 SF (VACANT)                    |
|               | - RECORDING STUDIO: ±2,000 SF (leased through 6/2024) |
|               | - BILLBOARD SIGNAGE (LEASED THROUGH 11/29)            |
| LAND SIZE     | 0.13 ACRES (5,872 SF)                                 |
| YEAR BUILT    | 1927                                                  |
| ZONING        | C2 -1-SN                                              |
| APN           | 5547-021-002                                          |

11,202 SF

\$3,5