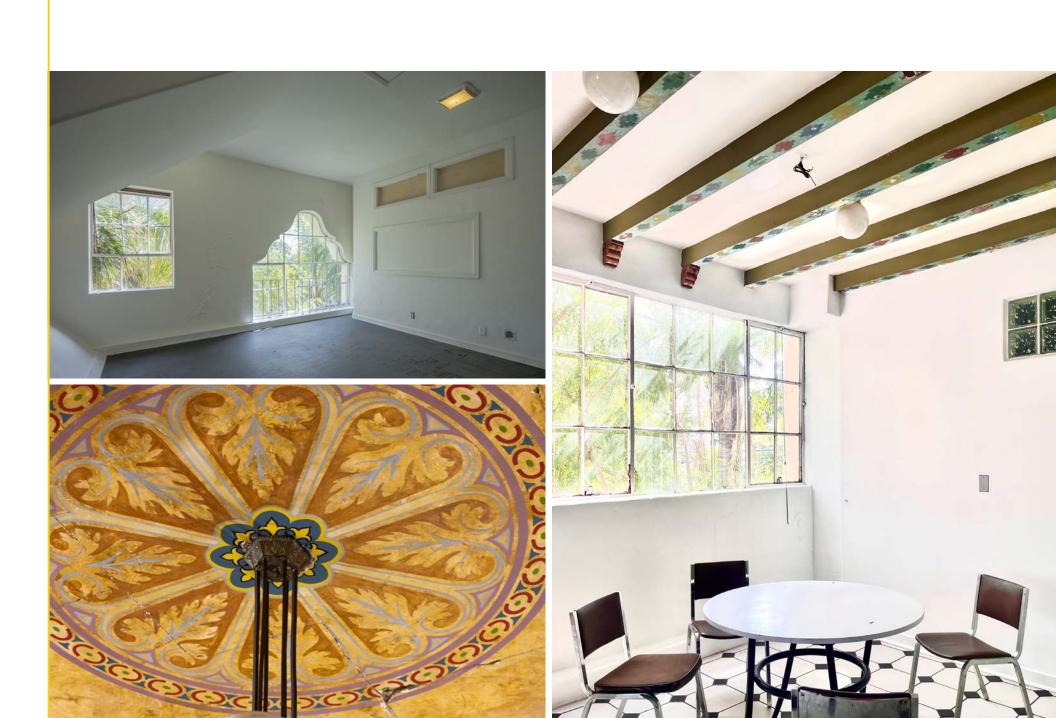

# AUTHENTIC. INSPIRING. HOLLYWOOD.

JLL is pleased to announce this opportunity for an owner/user or investor to acquire this iconic property just south of Sunset Blvd. on McCadden Place.

Built in 1927, 1441 N McCadden (aka 1444 N. Highland) was originally a Knights of Columbus Lodge & Clubhouse and includes a gorgeous open space with soaring ceilings and striking wood beams. It also features a newly renovated photo studio space and legendary recording studio, where Jimi Hendrix, the Doors, and Frank Zappa recorded some of their most noted work.

## PROPERTY HIGHLIGHTS

- Incredible Hollywood location
- Walk Score of 96 = A Walker's Paradise
- Thousands of units of new housing within a 1 mile radius
- Steps away from Ovation, the Dolby Theater/Academy Awards, El Capitan Theater/Jimmy Kimmel Show, Netflix's Egyptian Theater, Crossroads of the World, CMTY Culture Project, Musso & Frank Grill & two of the hottest microdistricts in the country, Sycamore District and the Vinyl District.
- Stunning architectural features, natural light, high ceilings, showcase space