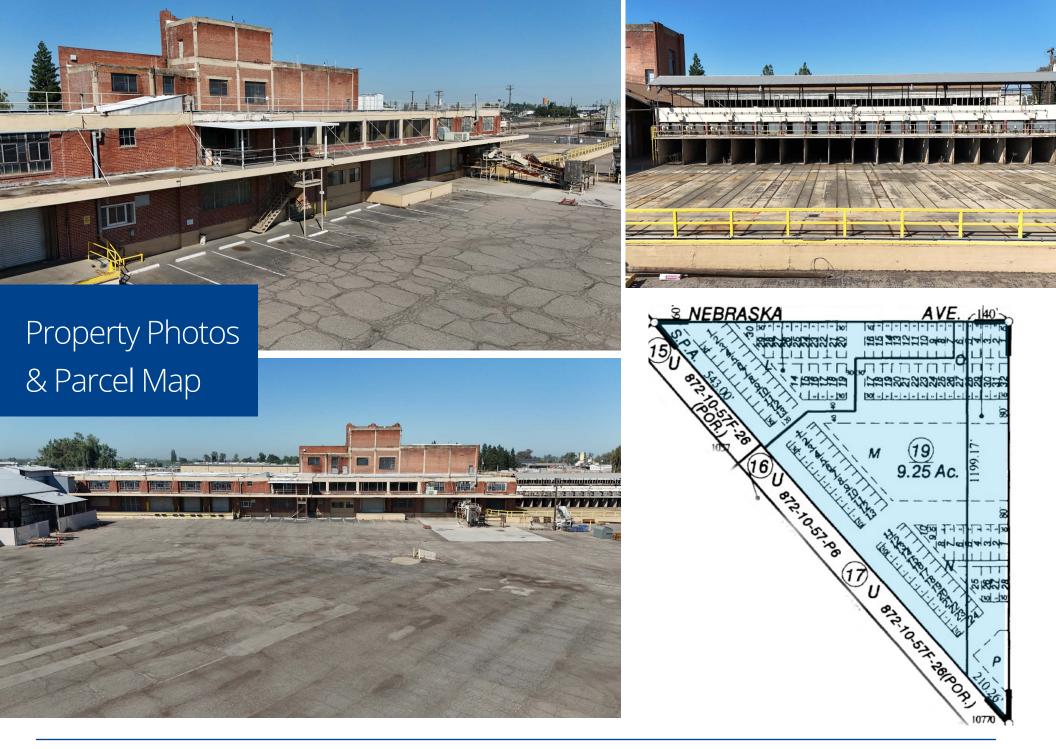

### Property Summary

| Sale Price:         | \$4,000,000                                                                                                                                                                    |
|---------------------|--------------------------------------------------------------------------------------------------------------------------------------------------------------------------------|
| Lease Rate:         | \$27,500 per month, NNN                                                                                                                                                        |
| APNs:               | 390-111-18 & 19                                                                                                                                                                |
| Site Area:          | ±14.91 acres                                                                                                                                                                   |
| Building:           | ±57,500 SF, based on footprint                                                                                                                                                 |
| Solar:              | Property has ±1.8 acres of solar<br>panels. 480,000 KW, 1,674 panels.<br>Prepaid-10 years cleaning and<br>service.                                                             |
| Years Built:        | 1925 - 1960                                                                                                                                                                    |
| Electrical Service: | Two 600 amp services<br>(Buyer to verify)                                                                                                                                      |
| Rail:               | Union Pacific adjoins property                                                                                                                                                 |
| Zoning:             | M-1, City of Selma                                                                                                                                                             |
| Comments:           | This is an old raisin packing plant.<br>Offices need to be rehabbed.<br>Three block buildings scheduled<br>to be demolished early September<br>and completed by early October. |