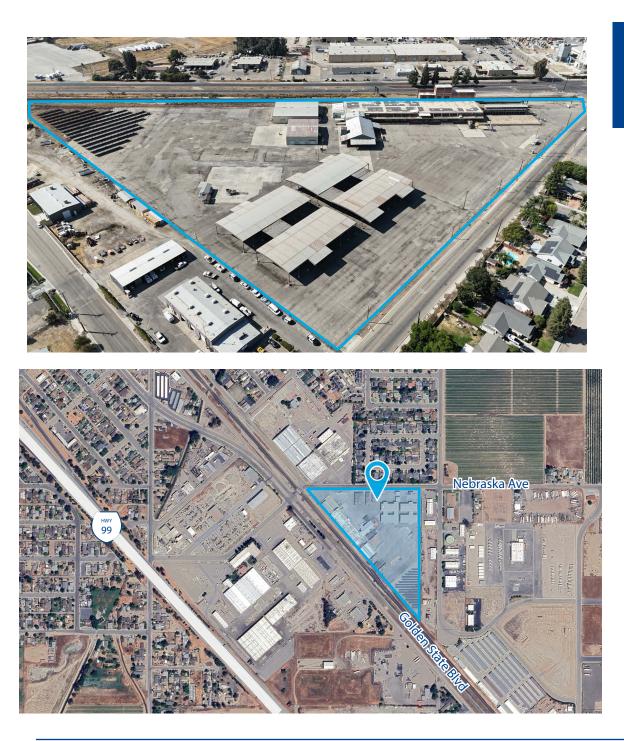

Buk Wagner <sup>SIOR</sup> (559) 250 2110 buk.wagner@colliers.com CA DRE 01296746

Jacob Rivas (559) 256 0155 jacob.rivas@colliers.com CA DRE 02214118 Charlie Schuh <sup>CCIM</sup> (559) 221 7393 <u>charlie.schuh@colliers.com</u> CA DRE 01992259

Rick Schuil (559) 859 4484 rick@schuil.com CA DRE 00961925

## 1445 Nebraska Avenue, Selma, CA

±57,500 SF based on Building Footprint on ±14.91 Acres ±57,800 SF Covered Canopy ±1,674 Solar Panels



# 1445 Nebraska Avenue Selma, California

### Property Summary

| Sale Price:         | \$4,000,000                                                                                                                                                                    |
|---------------------|--------------------------------------------------------------------------------------------------------------------------------------------------------------------------------|
| Lease Rate:         | \$27,500 per month, NNN                                                                                                                                                        |
| APNs:               | 390-111-18 & 19