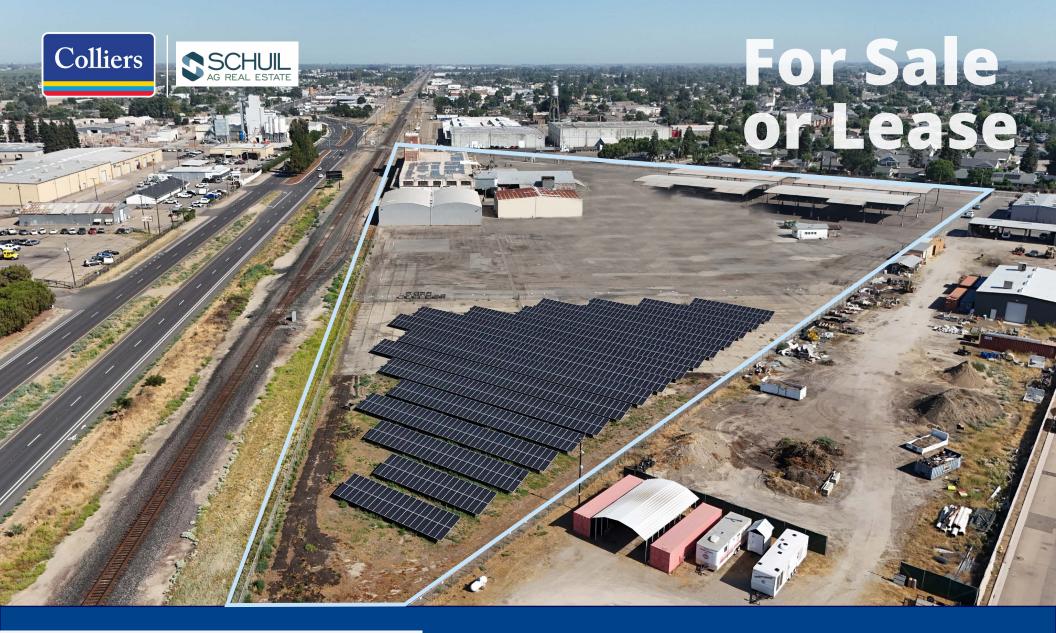

## 1445 Nebraska Avenue, Selma, CA

±57,500 SF based on Building Footprint on ±14.91 Acres ±57,800 SF Covered Canopy ±1,674 Solar Panels

# 1445 Nebraska Avenue Selma, California

### Property Summary

| Sale Price:         | \$4,000,000                                                                                                                                                                    |
|---------------------|--------------------------------------------------------------------------------------------------------------------------------------------------------------------------------|
| Lease Rate:         | \$27,500 per month, NNN                                                                                                                                                        |
| APNs:               | 390-111-18 & 19                                                                                                                                                                |
| Site Area:          | ±14.91 acres                                                                                                                                                                   |
| Building:           | ±57,500 SF, based on footprint                                                                                                                                                 |
| Solar:              | Property has ±1.8 acres of solar<br>panels. 480,000 KW, 1,674 panels.<br>Prepaid-10 years cleaning and<br>service.                                                             |
| Years Built:        | 1925 - 1960                                                                                                                                                                    |
| Electrical Service: | Two 600 amp services<br>(Buyer to verify)                                                                                                                                      |
| Rail:               | Union Pacific adjoins property                                                                                                                                                 |
| Zoning:             | M-1, City of Selma                                                                                                                                                             |
| Comments:           | This is an old raisin packing plant.<br>Offices need to be rehabbed.<br>Three block buildings scheduled<br>to be demolished early September<br>and completed by early October. |