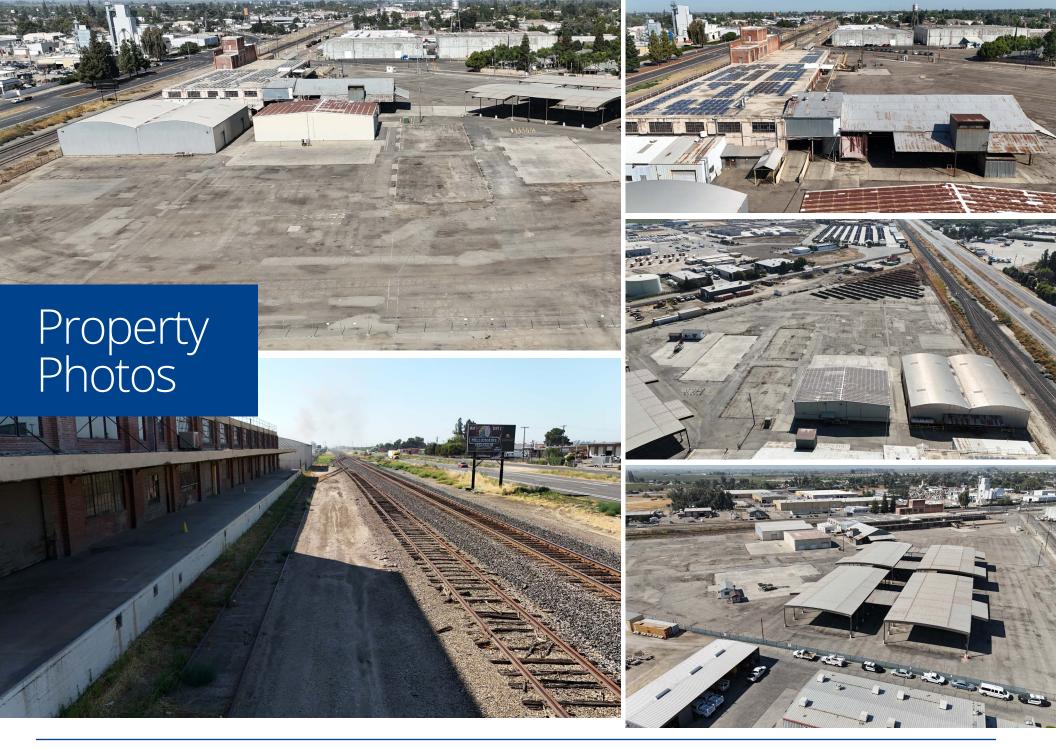

### Property Summary

| Sale Price:         | \$4,000,000                                                                                                                                                                    |
|---------------------|--------------------------------------------------------------------------------------------------------------------------------------------------------------------------------|
| Lease Rate:         | \$27,500 per month, NNN                                                                                                                                                        |
| APNs:               | 390-111-18 & 19                                                                                                                                                                |
| Site Area:          | ±14.91 acres                                                                                                                                                                   |
| Building:           | ±57,500 SF, based on footprint                                                                                                                                                 |
| Solar:              | Property has ±1.8 acres of solar<br>panels. 480,000 KW, 1,674 panels.<br>Prepaid-10 years cleaning and<br>service.                                                             |
| Years Built:        | 1925 - 1960                                                                                                                                                                    |
| Electrical Service: | Two 600 amp services<br>(Buyer to verify)                                                                                                                                      |
| Rail:               | Union Pacific adjoins property                                                                                                                                                 |
| Zoning:             | M-1, City of Selma                                                                                                                                                             |
| Comments:           | This is an old raisin packing plant.<br>Offices need to be rehabbed.<br>Three block buildings scheduled<br>to be demolished early September<br>and completed by early October. |