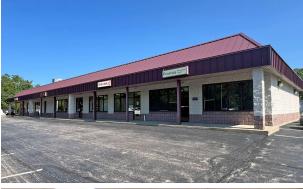

# 1,452± SF OFFICE SUITE

Edgewood Place | 3123 W. 12th Street, Suite C | Erie, PA 16505

#### PROPERTY HIGHLIGHTS

- 1,452± SF Office Suite For Lease
- Former Medical Office Floor Plan Available
- Waiting Area & Reception Office With Windows
- 3 Exam Rooms & Large Office With En-Suite Restroom
- ADA Restroom & Storage Closet
- Tenant Incentives Including Paint & Flooring Allowance
- Excellent Signage & Visibility
- 18,000 Average Daily Traffic Along W. 12th Street (PennDOT - 2022 Count Year)
- Abundant Parking In 42-Car Private Lot
- Zoned MU-2 Corridor Mixed Use (Millcreek Township)
- Join Key Note Guitar, Pearson Professional Center & Trilogy Wellness
- Offered at \$15.00/SF/YR + CAM + Utilities
- CAM Estimated At \$3.80 Based On 2023
- Tenant Pays Approximately \$2,275/Month (Base Rent & CAM) + Utilities
- Tour Online: https://my.matterport.com/show/?m=vA4YBe4ya8z