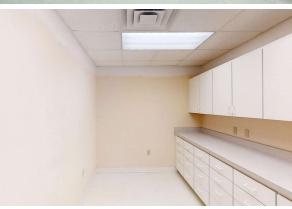

#### PROPERTY HIGHLIGHTS

- 1,452± SF Office Suite For Lease
- Former Medical Office Floor Plan Available
- Waiting Area & Reception Office With Windows
- 3 Exam Rooms & Large Office With En-Suite Restroom
- ADA Restroom & Storage Closet
- Tenant Incentives Including Paint & Flooring Allowance
- Excellent Signage & Visibility
- 18,000 Average Daily Traffic Along W. 12th Street (PennDOT - 2022 Count Year)
- Abundant Parking In 42-Car Private Lot
- Zoned MU-2 Corridor Mixed Use (Millcreek Township)
- Join Key Note Guitar, Pearson Professional Center & Trilogy Wellness
- Offered at \$15.00/SF/YR + CAM + Utilities
- CAM Estimated At \$3.80 Based On 2023
- Tenant Pays Approximately \$2,275/Month (Base Rent & CAM) + Utilities
- Tour Online: https://my.matterport.com/show/?m=vA4YBe4ya8z