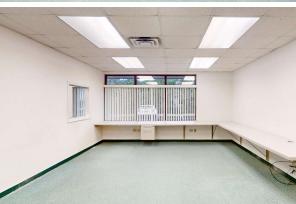

#### PROPERTY HIGHLIGHTS

- 1,452± SF Office Suite For Lease
- Former Medical Office Floor Plan Available
- Waiting Area & Reception Office With Windows
- 3 Exam Rooms & Large Office With En-Suite Restroom
- ADA Restroom & Storage Closet
- Tenant Incentives Including Paint & Flooring Allowance
- Excellent Signage & Visibility
- 18,000 Average Daily Traffic Along W. 12th Street (PennDOT - 2022 Count Year)
- Abundant Parking In 42-Car Private Lot
- Zoned MU-2 Corridor Mixed Use (Millcreek Township)
- Join Key Note Guitar, Pearson Professional Center & Trilogy Wellness
- Offered at \$15.00/SF/YR + CAM + Utilities
- CAM Estimated At \$3.80 Based On 2023
- Tenant Pays Approximately \$2,275/Month (Base Rent & CAM) + Utilities
- Tour Online: https://my.matterport.com/show/?m=vA4YBe4ya8z

# 1,452 ± SF OFFICE SUITE

For Lease | 3123 W. 12th Street | Erie, PA 16505

1,452± SF Gross Rentable Area. Note: Drawing may not be to scale. All sizes & dimensions are approximate. Measurement accuracy is within 2% of reality. ©2024 SBRE - Sherry Bauer Real Estate. The information above has been obtained from sources believed reliable. While we do not doubt its accuracy, we have not verified it and make no guarantee, warranty or representation about it. It is your responsibility to independently confirm its accuracy and completeness. Plan Data: ©2024 Matterport.