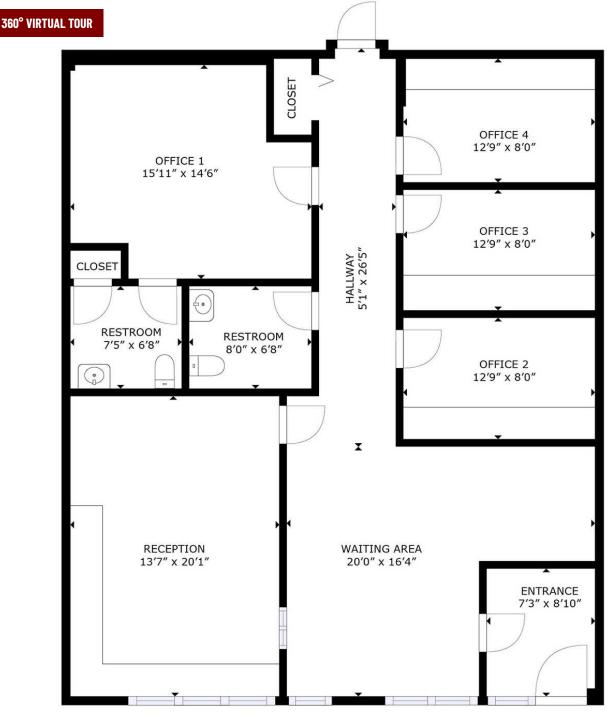

# 1,452 ± SF OFFICE SUITE

For Lease | 3123 W. 12th Street | Erie, PA 16505

1,452± SF Gross Rentable Area. Note: Drawing may not be to scale. All sizes & dimensions are approximate. Measurement accuracy is within 2% of reality. ©2024 SBRE - Sherry Bauer Real Estate. The information above has been obtained from sources believed reliable. While we do not doubt its accuracy, we have not verified it and make no guarantee, warranty or representation about it. It is your responsibility to independently confirm its accuracy and completeness. Plan Data: ©2024 Matterport.