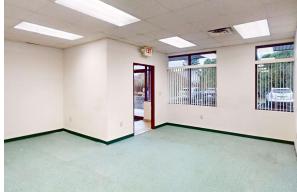

#### PROPERTY HIGHLIGHTS

- 1,452± SF Office Suite For Lease
- Former Medical Office Floor Plan Available
- Waiting Area & Reception Office With Windows
- 3 Exam Rooms & Large Office With En-Suite Restroom
- ADA Restroom & Storage Closet
- Tenant Incentives Including Paint & Flooring Allowance
- Excellent Signage & Visibility
- 18,000 Average Daily Traffic Along W. 12th Street (PennDOT - 2022 Count Year)
- Abundant Parking In 42-Car Private Lot
- Zoned MU-2 Corridor Mixed Use (Millcreek Township)
- Join Key Note Guitar, Pearson Professional Center & Trilogy Wellness
- Offered at \$15.00/SF/YR + CAM + Utilities
- CAM Estimated At \$3.80 Based On 2023
- Tenant Pays Approximately \$2,275/Month (Base Rent & CAM) + Utilities
- Tour Online: https://my.matterport.com/show/?m=vA4YBe4ya8z

# 1,452 ± SF OFFICE SUITE

For Lease | 3123 W. 12th Street | Erie, PA 16505

1,452± SF Gross Rentable Area. Note: Drawing may not be to scale. All sizes & dimensions are approximate. Measurement accuracy is within 2% of reality. ©2024 SBRE - Sherry Bauer Real Estate. The information above has been obtained from sources believed reliable. While we do not doubt its accuracy, we have not verified it and make no guarantee, warranty or representation about it. It is your responsibility to independently confirm its accuracy and completeness. Plan Data: ©2024 Matterport.