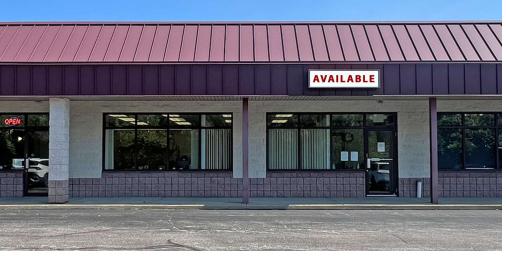

# 1,452± SF OFFICE SUITE

Edgewood Place | 3123 W. 12th Street, Suite C | Erie, PA 16505

#### PROPERTY HIGHLIGHTS

- 1,452± SF Office Suite For Lease
- Former Medical Office Floor Plan Available
- Waiting Area & Reception Office With Windows
- 3 Exam Rooms & Large Office With En-Suite Restroom
- ADA Restroom & Storage Closet
- Tenant Incentives Including Paint & Flooring Allowance
- Excellent Signage & Visibility
- 18,000 Average Daily Traffic Along W. 12th Street (PennDOT - 2022 Count Year)
- Abundant Parking In 42-Car Private Lot
- Zoned MU-2 Corridor Mixed Use (Millcreek Township)
- Join Key Note Guitar, Pearson Professional Center & Trilogy Wellness
- Offered at \$15.00/SF/YR + CAM + Utilities
- CAM Estimated At \$3.80 Based On 2023
- Tenant Pays Approximately \$2,275/Month (Base Rent & CAM) + Utilities
- Tour Online: https://my.matterport.com/show/?m=vA4YBe4ya8z