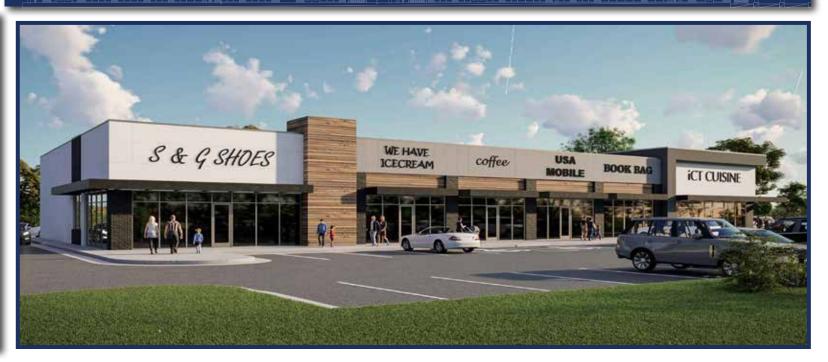

# Maize Road Restaurant/Retail Space 3100 Maize Rd. Wichita, KS

### PROPERTY INFORMATION

**For Lease** 

Space Available 1,360-10,800 SF

> Building Size 10,800 SF

Lease Rate Negotiable

Lease Type NNN

### CONTACT INFORMATION

Curt Robertson (316) 618-1100 crobertson@insitere.com

Dan Unruh, CCIM (316) 618-1100 Danunruh@insitere.com

- Maize Road Frontage
- Drive Thru Available
- Located @ Corner of Maize Rd & 29<sup>th</sup> St
- ✓ Near New Market Square in West Wichita
- Excellent Signage
- ✓ Built to Suit Options Available
- ✓ Conveniently Located in Front of New Sam's Club
- ✓ Available Spring 2019