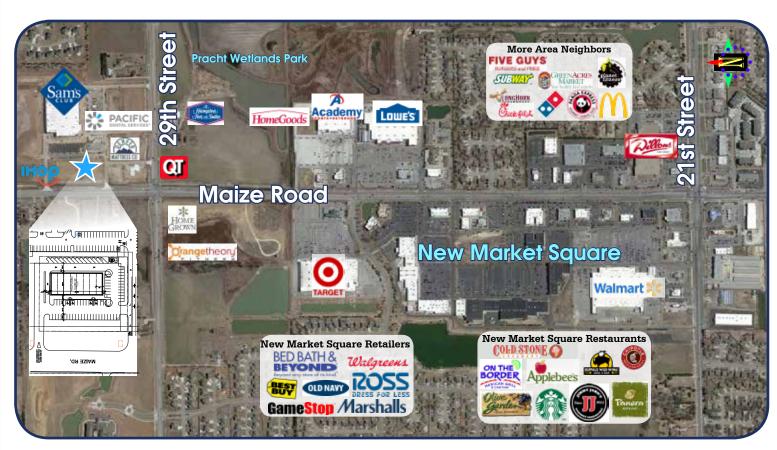

### CONTACT INFORMATION

Curt Robertson (316) 618-1100 crobertson@insitere.com

Dan Unruh, CCIM (316) 618-1100 Danunruh@insitere.com

- Maize Road Frontage
- Drive Thru Available
- Located @ Corner of Maize Rd & 29<sup>th</sup> St
- ✓ Near New Market Square in West Wichita
- Excellent Signage
- ✓ Built to Suit Options Available
- ✓ Conveniently Located in Front of New Sam's Club
- ✓ Available Spring 2019