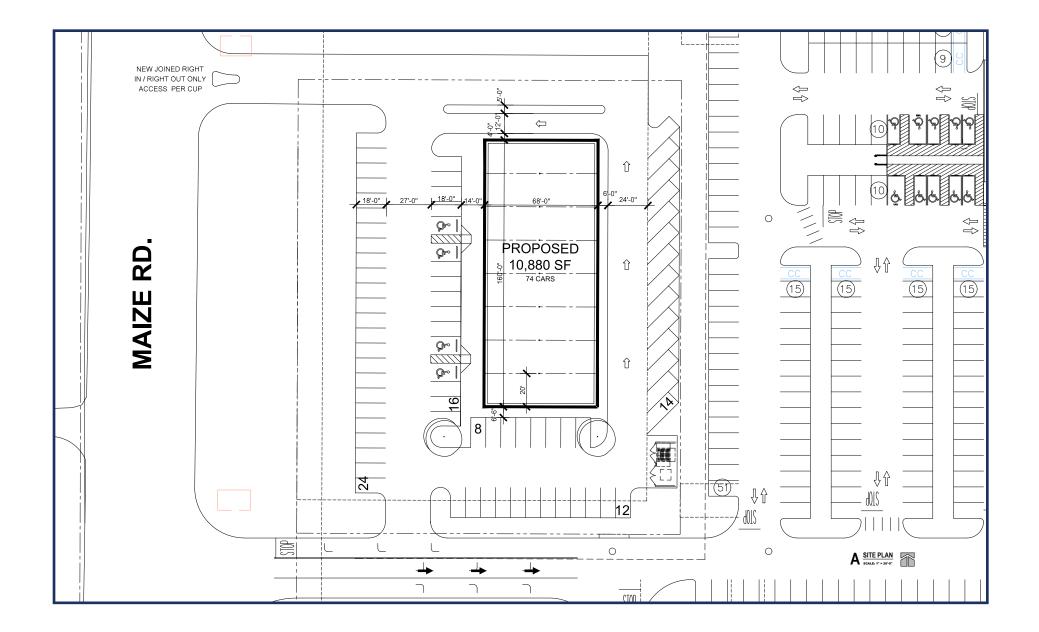

### PROPERTY INFORMATION

**For Lease** 

Space Available 1,360-10,800 SF

> Building Size 10,800 SF

Lease Rate Negotiable

Lease Type NNN

#### PROPERTY INFORMATION

Space Available 1,360-10,800 SF

> Building Size 10,800 SF

Lease Rate Negotiable

Lease Type NNN