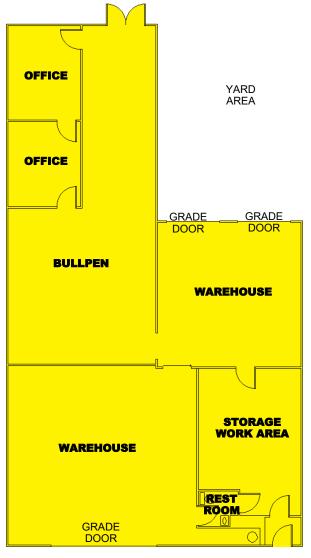

#### PROPERTY DESCRIPTION

- 3,010± SF Flex Commercial Building with full buildout of 2 Offices, Bullpen, Restroom, Work Area, and 2 Warehouse Areas
- 3 Grade Doors
- 200 Amps 208 Volt—To be verified by buyer
- Small Fenced and Gated Yard in front
- Signage on East 4th Street
- Alley access in rear of building
- Mixed Use Zoning