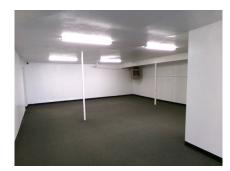

#### PROPERTY DESCRIPTION

- 3,010± SF Flex Commercial Building with full buildout of 2 Offices, Bullpen, Restroom, Work Area, and 2 Warehouse Areas
- 3 Grade Doors
- 200 Amps 208 Volt—To be verified by buyer
- Small Fenced and Gated Yard in front
- Signage on East 4th Street
- Alley access in rear of building
- Mixed Use Zoning