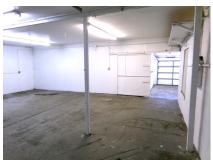

#### PROPERTY DESCRIPTION

- 3,010± SF Flex Commercial Building with full buildout of 2 Offices, Bullpen, Restroom, Work Area, and 2 Warehouse Areas
- 3 Grade Doors
- 200 Amps 208 Volt—To be verified by buyer
- Small Fenced and Gated Yard in front
- Signage on East 4th Street
- Alley access in rear of building
- Mixed Use Zoning