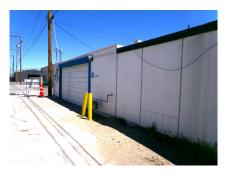

#### PROPERTY DESCRIPTION

- 3,010± SF Flex Commercial Building with full buildout of 2 Offices, Bullpen, Restroom, Work Area, and 2 Warehouse Areas
- 3 Grade Doors
- 200 Amps 208 Volt—To be verified by buyer
- Small Fenced and Gated Yard in front
- Signage on East 4th Street
- Alley access in rear of building
- Mixed Use Zoning

## 1125 East 4th Street

Reno, NV 89512

**DOWNTOWN RENO FLEX** COMMERCIAL **BUILDING FOR SALE** 

**ALLEYWAY** 

**JEB JOHNSON** LOUIE LLAMAS **KEN STARK** 

NV LICENSE #: S.178879

NV LICENSE #: S.188166

NV LICENSE #: B.35722.CORP