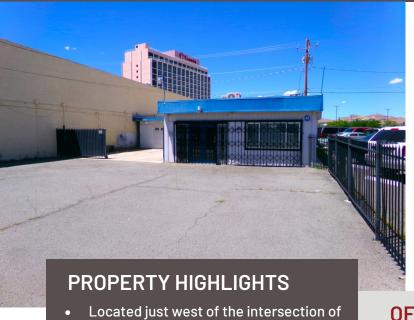

### DOWNTOWN RENO 3,010± SF FLEX COMMERCIAL FOR SALE

- Located just west of the intersection of Sutro Street and East 4th Street—Just east of Wells and E 4th Street
- 6,150 Vehicles per day on East 4th Street
- Located in Reno's Brewery District -Minutes from amenities, Sparks & Reno Tahoe International Airport
- In the Opportunity Zone