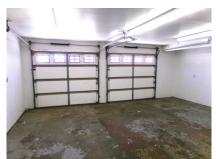

#### PROPERTY DESCRIPTION

- 3,010± SF Flex Commercial Building with full buildout of 2 Offices, Bullpen, Restroom, Work Area, and 2 Warehouse Areas
- 3 Grade Doors
- 200 Amps 208 Volt—To be verified by buyer
- Small Fenced and Gated Yard in front
- Signage on East 4th Street
- Alley access in rear of building
- Mixed Use Zoning