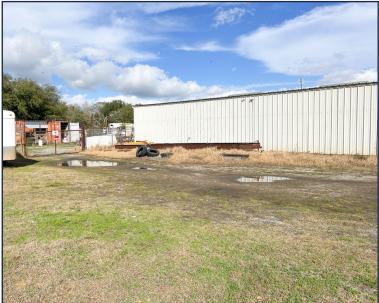

## **Property Features**

- · 3,375 SF free-standing building
- 1 office and 2 restrooms
- · 2 acres
- 3 phase power
- Fenced in yard
- Located right off I-65 on Exit 19

**SALE PRICE: \$350,000** 

Josh W. Hall 251.689.9002 | jwhall@cre-mobile.com Pete Riehm, SIOR 251.442.4349 | priehm@cre-mobile.com