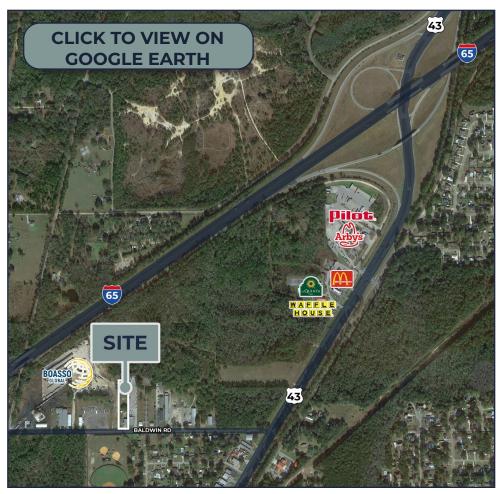

## **Property Features**

- · 3,375 SF free-standing building
- 1 office and 2 restrooms
- · 2 acres
- 3 phase power
- Fenced in yard
- Located right off I-65 on Exit 19

**SALE PRICE: \$350,000** 

Josh W. Hall 251.689.9002 | jwhall@cre-mobile.com Pete Riehm, SIOR 251.442.4349 | priehm@cre-mobile.com