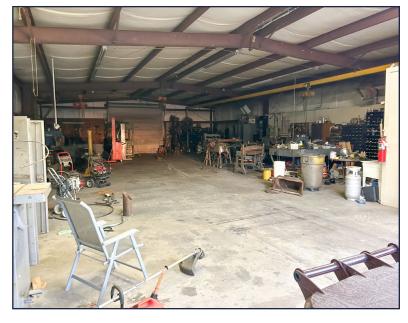

## **Property Features**

- · 3,375 SF free-standing building
- 1 office and 2 restrooms
- · 2 acres
- 3 phase power
- Fenced in yard
- Located right off I-65 on Exit 19

**SALE PRICE: \$350,000** 

Josh W. Hall 251.689.9002 | jwhall@cre-mobile.com Pete Riehm, SIOR 251.442.4349 | priehm@cre-mobile.com