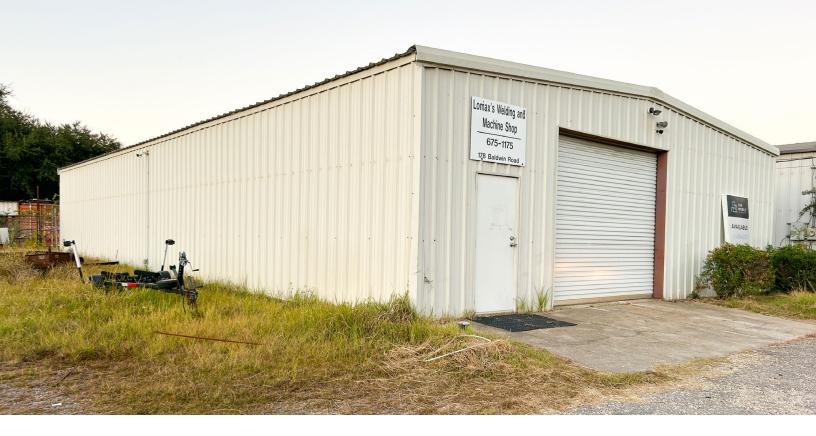

## **Property Features**

- · 3,375 SF free-standing building
- 1 office and 2 restrooms
- · 2 acres
- 3 phase power
- Fenced in yard
- Located right off I-65 on Exit 19

**SALE PRICE: \$350,000** 

Josh W. Hall 251.689.9002 | jwhall@cre-mobile.com Pete Riehm, SIOR 251.442.4349 | priehm@cre-mobile.com