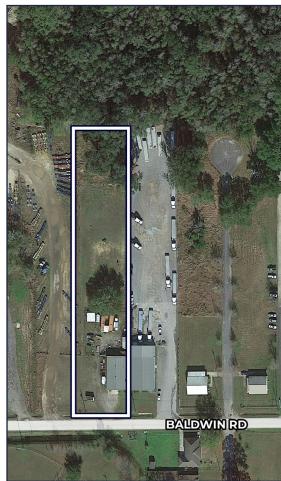

## **Property Features**

- · 3,375 SF free-standing building
- 1 office and 2 restrooms
- · 2 acres
- 3 phase power
- Fenced in yard
- Located right off I-65 on Exit 19

**SALE PRICE: \$350,000** 

Josh W. Hall 251.689.9002 | jwhall@cre-mobile.com Pete Riehm, SIOR 251.442.4349 | priehm@cre-mobile.com