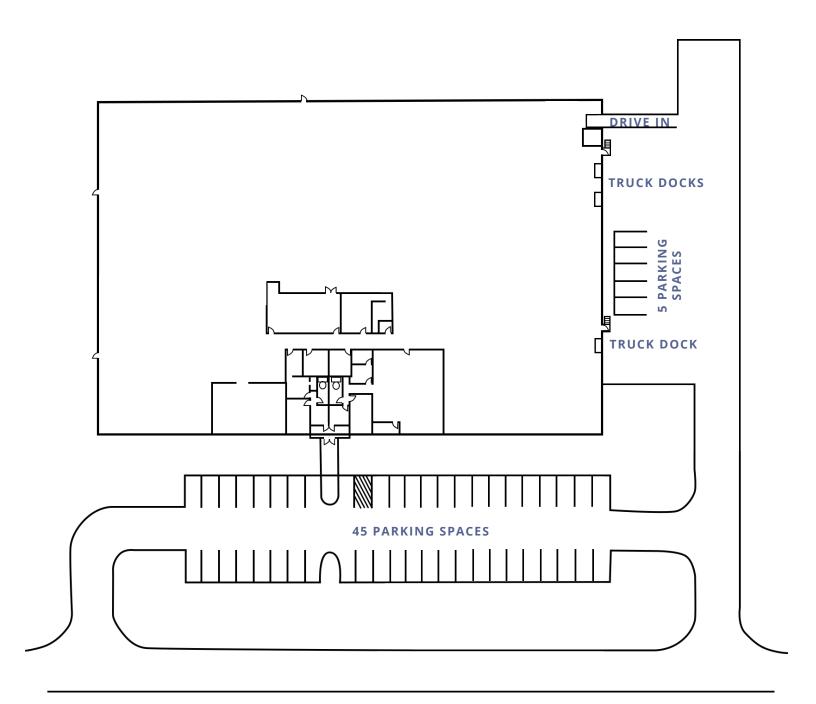

# **Property Highlights**

- 60,000 SF building for lease
- Three (3) docks
- · One (1) drive-in door
- · 21' clear ceiling heights
- 15,000 SF is clear-span
- Available for immediate lease