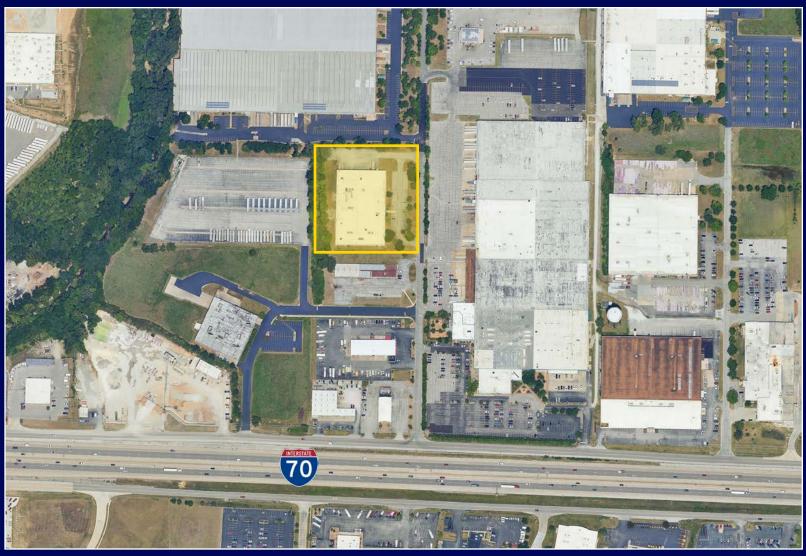

## **CONTACT US**

### **Geoff Orf, SIOR**

Senior Vice President +1 314 584 6255 geoff.orf@colliers.com

## **Chad Burkemper, SIOR**

Executive Vice President +1 314 584 6279 chad.burkemper@colliers.com

#### **Colliers**

101 South Hanley Road Suite 1400 St. Louis, MO 63105 +1 314 863 4447 colliers.com/stlouis

# 60,000 SF Industrial Building For Lease

# **Property Highlights**

- 60,000 SF building for lease
- Three (3) docks
- · One (1) drive-in door
- · 21' clear ceiling heights
- 15,000 SF is clear-span
- Available for immediate lease

### **Lease Rate:**

\$5.50 PSF, NNN



# **PROPERTY PHOTOS**







# LOCATION



# **CONTACT US**

### **Geoff Orf, SIOR**

Senior Vice President +1 314 584 6255 geoff.orf@colliers.com

## **Chad Burkemper, SIOR**

Executive Vice President +1 314 584 6579 chad.burkemper@colliers.com

#### **Colliers**

101 South Hanley Road Suite 1400 St. Louis, MO 63105 +1 314 863 4447 colliers.com/stlouis

This document/email has been prepared by Colliers for advertising and general information only. Colliers makes no guarantees, representations or warranties of any kind, expressed or implied, regarding the information including, but not limited to, warranties of content, accuracy and reliability. Any interested party should undertake their own inquiries as to the accuracy of the information. Colliers excludes unequivocally all inferred or implied terms, conditions an