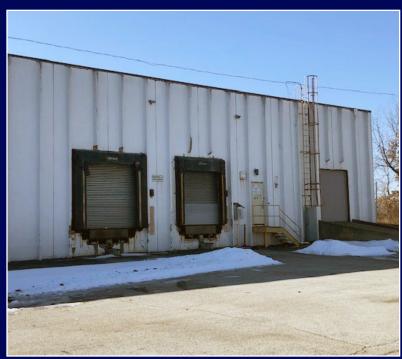

# **PROPERTY PHOTOS**

# **Property Highlights**

- 60,000 SF building for lease
- Three (3) docks
- · One (1) drive-in door
- · 21' clear ceiling heights
- 15,000 SF is clear-span
- Available for immediate lease