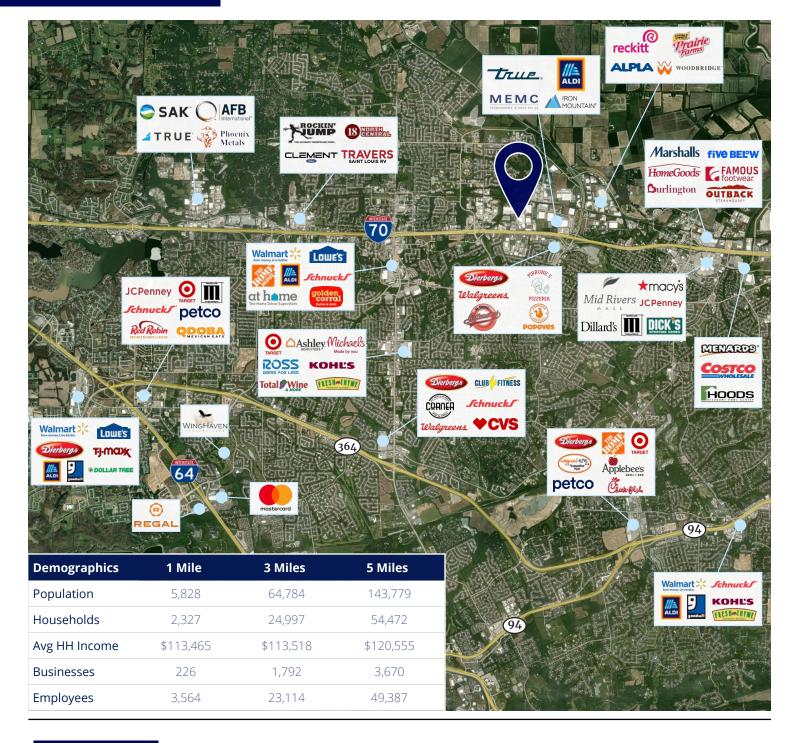

## **CONTACT US**

### **Geoff Orf, SIOR**

Senior Vice President +1 314 584 6255 geoff.orf@colliers.com

## **Chad Burkemper, SIOR**

Executive Vice President +1 314 584 6279 chad.burkemper@colliers.com

#### **Colliers**

101 South Hanley Road Suite 1400 St. Louis, MO 63105 +1 314 863 4447 colliers.com/stlouis

# 60,000 SF Industrial Building For Lease

# **Property Highlights**

- 60,000 SF building for lease
- Three (3) docks
- · One (1) drive-in door
- · 21' clear ceiling heights
- 15,000 SF is clear-span
- Available for immediate lease

### **Lease Rate:**

\$5.50 PSF, NNN



# **PROPERTY PHOTOS**







# LOCATION



# **CONTACT US**

### **Geoff Orf, SIOR**

Senior Vice President +1 314 584 6255 geoff.orf@colliers.com

## **Chad Burkemper, SIOR**

Executive Vice President +1 314 584 6579 chad.burkemper@colliers.com

#### **Colliers**

101 South Hanley Road Suite 1400 St. Louis, MO 63105 +1 314 863 4447 colliers.com/stlouis

This document/email has been prepared by Colliers for advertising and general information only. Colliers makes no guarantees, representations or warranties of any kind, expressed or implied, regarding the information including, but not limited to, warranties of content, accuracy and reliability. Any interested party should undertake their own inquiries as to the accuracy of the information. Colliers excludes unequivocally all inferred or implied terms, conditions and warranties a