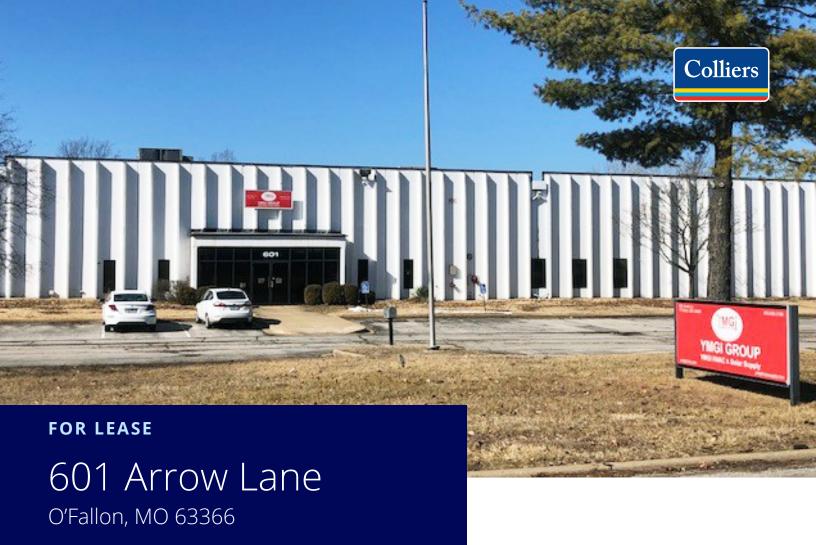

# 60,000 SF Industrial Building For Lease

# **Property Highlights**

- 60,000 SF building for lease
- Three (3) docks
- · One (1) drive-in door
- · 21' clear ceiling heights
- 15,000 SF is clear-span
- Available for immediate lease

### **Lease Rate:**

\$5.50 PSF, NNN