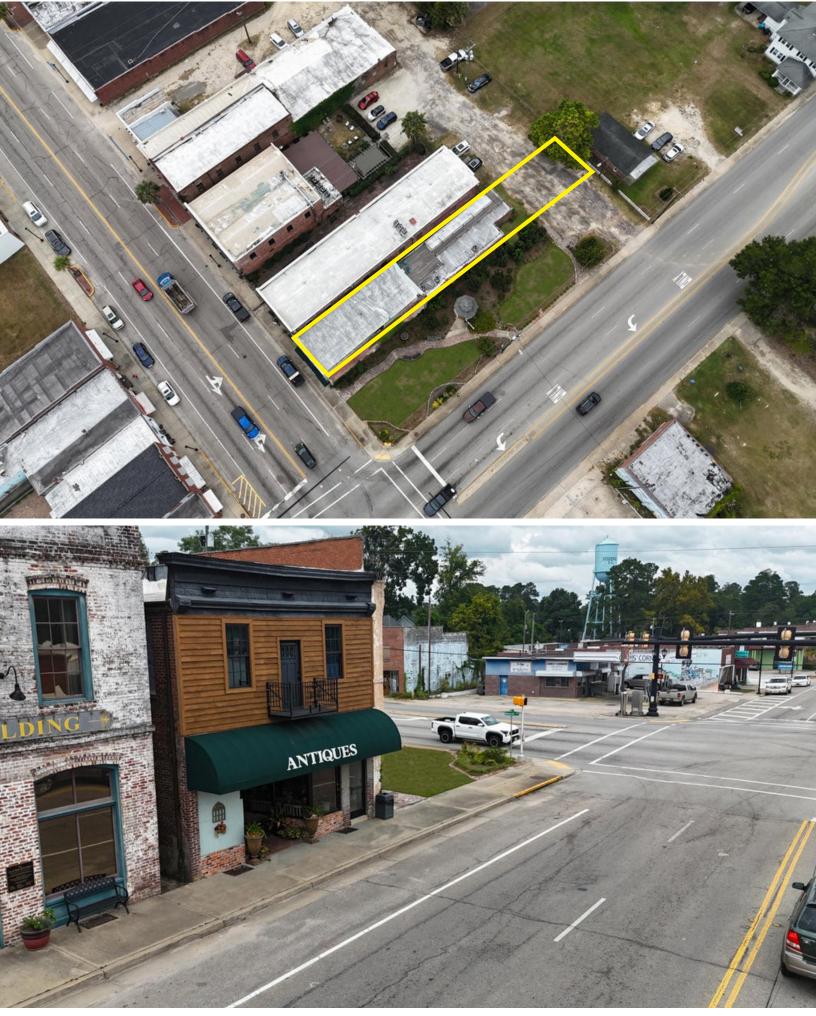

## **PROPERTY OVERVIEW**

| Price:                                | \$575,000     |
|---------------------------------------|---------------|
| Total Available:                      | 3,700 SF      |
| Acres:                                | 0.13 Acres    |
| Zoning: Dorchester - TC - Town Center |               |
| Parcel Number:                        | 045-14-02-004 |
|                                       |               |

Ensconced in a restored commercial historic building, our antique shop pays honor to the original name of the Dorchester County (SC) seat, St. George. A town built on the railroad, George's Station was founded largely on the lands of Jim George and is included in the area on the Mill's Atlas map of 1828 as St. George's Parish Dorchester. The antique shop is one piece in the current downtown restoration, which includes the Klauber Building next door on Parler Avenue, which houses a museum and is the office of the Tri-County Chamber of Commerce, and Bistro 221, a restaurant on the other side. These three buildings, all completed in 1894, once served as retail stores and, in the case of the Bistro, a pharmacy. NOTE: A selection of rare antiques is available to the Buyer for purchase separately.