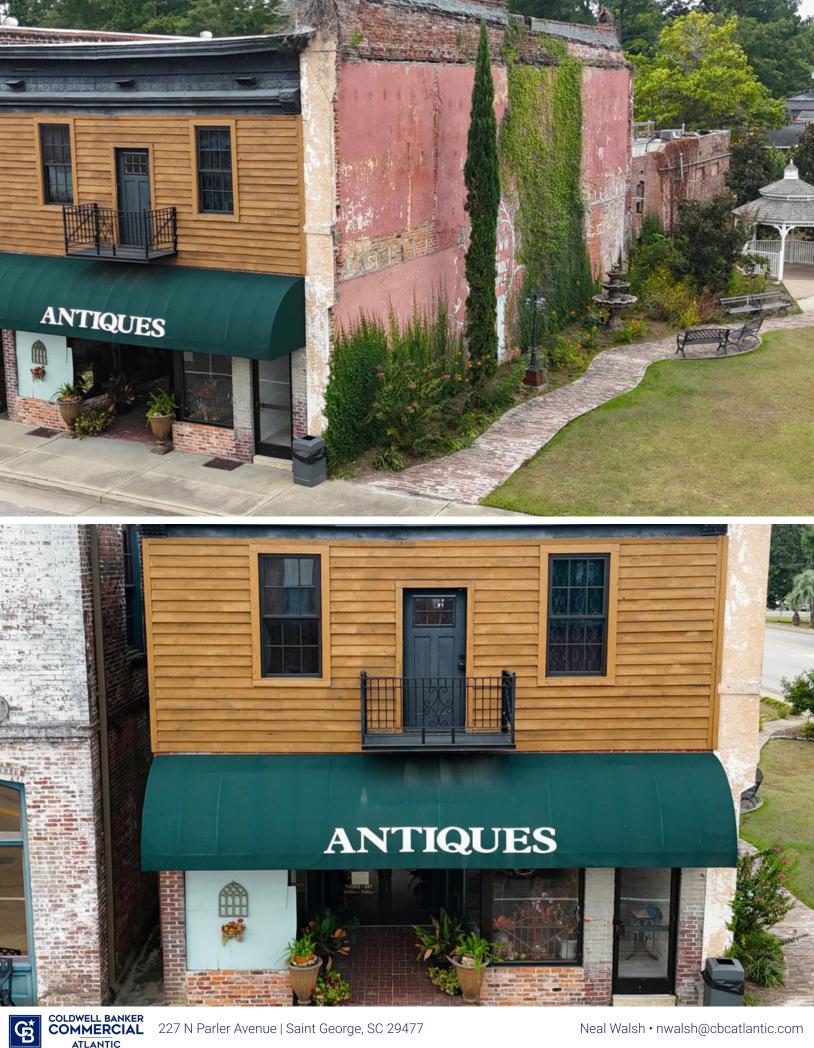

Ensconced in a restored commercial historic building, our antique shop pays honor to the original name of the Dorchester County (SC) seat, St. George. A town built on the railroad, George's Station was founded largely on the lands of Jim George and is included in the area on the Mill's Atlas map of 1828 as St. George's Parish Dorchester. The antique shop is one piece in the current downtown restoration, which includes the Klauber Building next door on Parler Avenue, which houses a museum and is the office of the Tri-County Chamber of Commerce, and Bistro 221, a restaurant on the other side. These three buildings, all completed in 1894, once served as retail stores and, in the case of the Bistro, a pharmacy. NOTE: A selection of rare antiques is available to the Buyer for purchase separately.