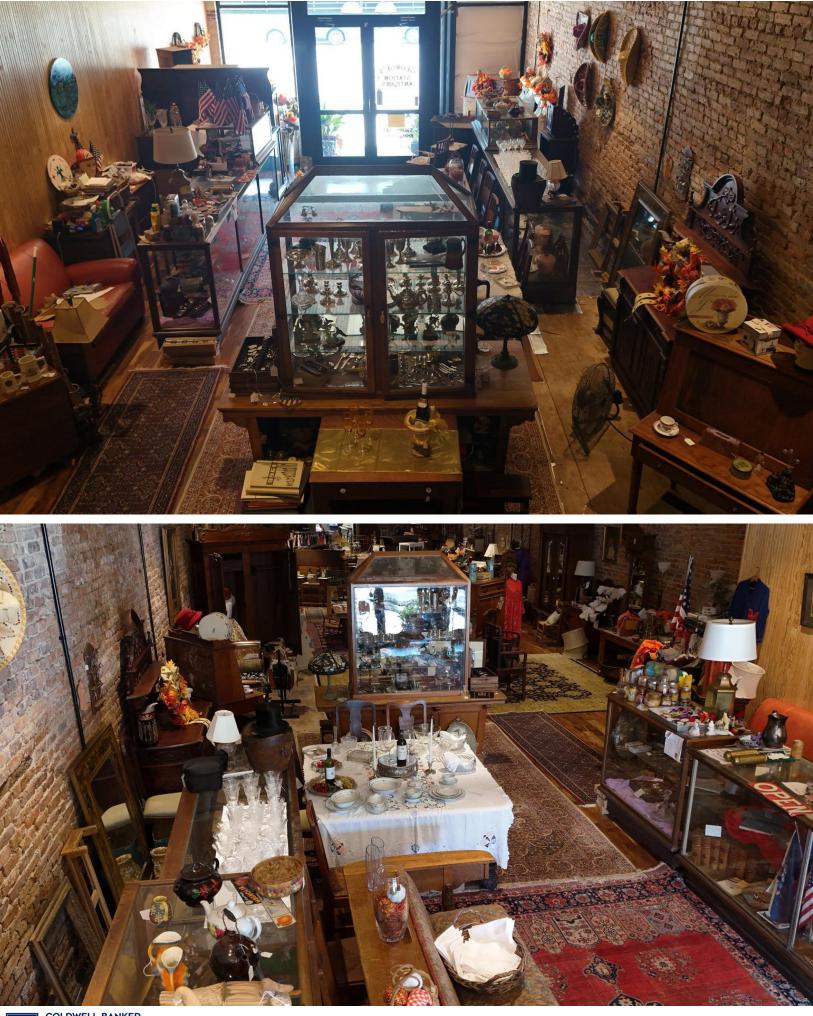

Ensconced in a restored commercial historic building, our antique shop pays honor to the original name of the Dorchester County (SC) seat, St. George. A town built on the railroad, George's Station was founded largely on the lands of Jim George and is included in the area on the Mill's Atlas map of 1828 as St. George's Parish Dorchester. The antique shop is one piece in the current downtown restoration, which includes the Klauber Building next door on Parler Avenue, which houses a museum and is the office of the Tri-County Chamber of Commerce, and Bistro 221, a restaurant on the other side. These three buildings, all completed in 1894, once served as retail stores and, in the case of the Bistro, a pharmacy. NOTE: A selection of rare antiques is available to the Buyer for purchase separately.