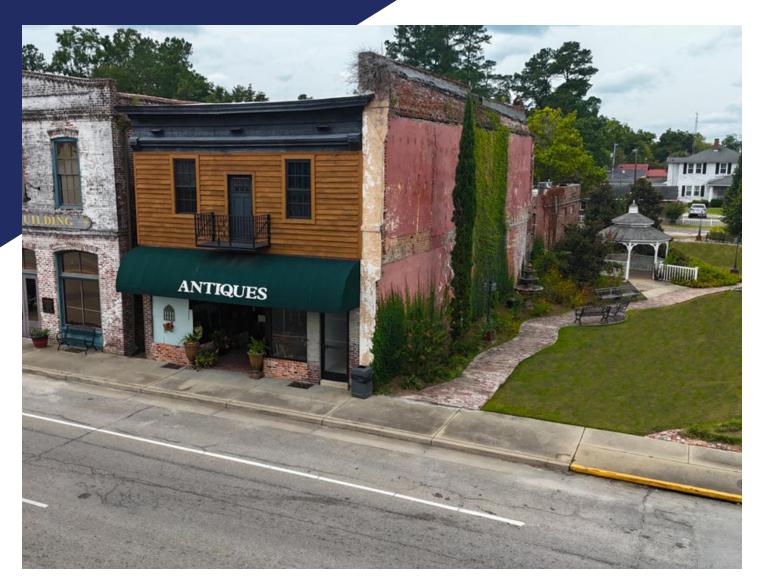

## **FOR SALE** 227 N Parler Avenue | Saint George, SC

Ensconced in a restored commercial historic building, our antique shop pays honor to the original name of the Dorchester County (SC) seat, St. George. A town built on the railroad, George's Station was founded largely on the lands of Jim George and is included in the area on the Mill's Atlas map of 1828 as St. George's Parish Dorchester. The antique shop is one piece in the current downtown restoration, which includes the Klauber Building next door on Parler Avenue, which houses a museum and is the office of the Tri-County Chamber of Commerce, and Bistro 221, a restaurant on the other side. These three buildings, all completed in 1894, once served as retail stores and, in the case of the Bistro, a pharmacy. NOTE: A selection of rare antiques is available to the Buyer for purchase separately.