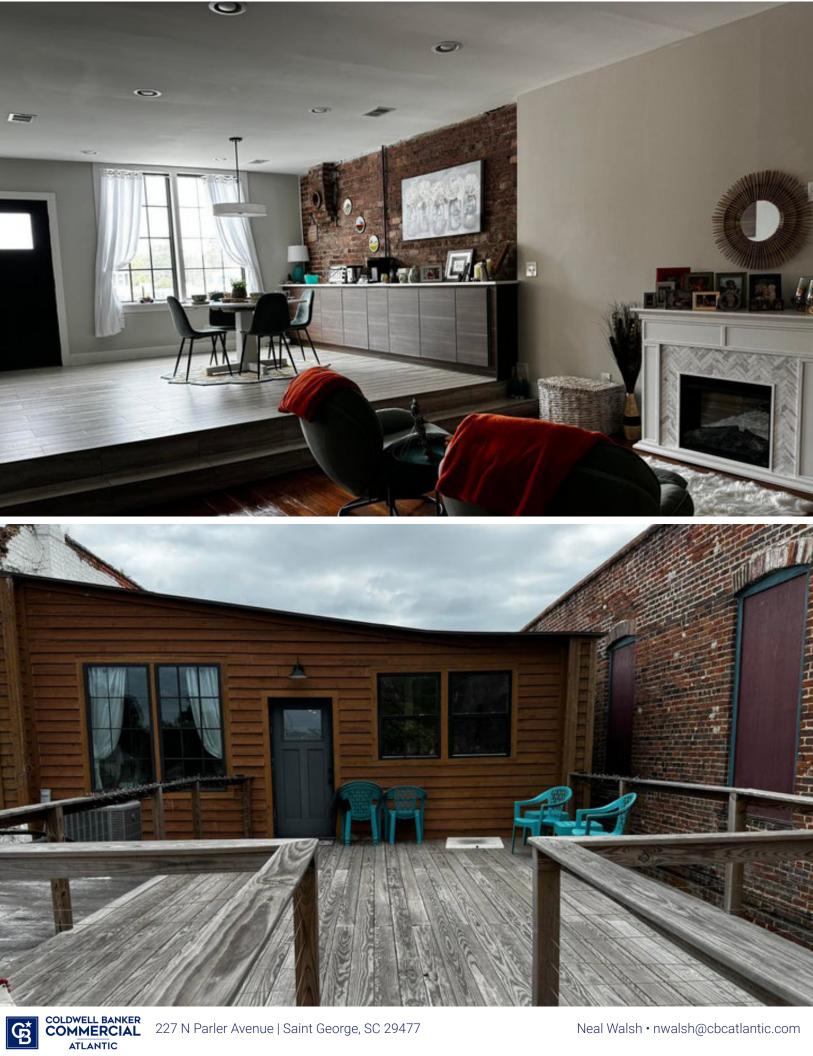

## **PROPERTY OVERVIEW**

| Price:                                | \$575,000     |
|---------------------------------------|---------------|
| Total Available:                      | 3,700 SF      |
| Acres:                                | 0.13 Acres    |
| Zoning: Dorchester - TC - Town Center |               |
| Parcel Number:                        | 045-14-02-004 |
|                                       |               |

Ensconced in a restored commercial historic building, our antique shop pays honor to the original name of the Dorchester County (SC) seat, St. George. A town built on the railroad, George's Station was founded largely on the lands of Jim George and is included in the area on the Mill's Atlas map of 1828 as St. George's Parish Dorchester. The antique shop is one piece in the current downtown restoration, which includes the Klauber Building next door on Parler Avenue, which houses a museum and is the office of the Tri-County Chamber of Commerce, and Bistro 221, a restaurant on the other side. These three buildings, all completed in 1894, once served as retail stores and, in the case of the Bistro, a pharmacy. NOTE: A selection of rare antiques is available to the Buyer for purchase separately.