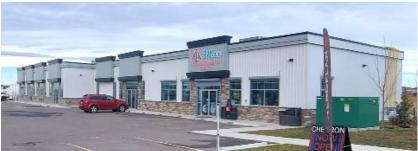

#### **New Commercial Development in Blackfalds**

Prime Location | Flexible Lease Options

Discover the brand new commercial development "Blackfalds Market-place" in the rapidly growing Valley Ridge area of Blackfalds. Situated on 1.49 acres, this property features two modern buildings with various units available for lease. Located just west of Downtown Blackfalds, conveniently positioned between Highway 2 and Highway 2A. There is no Daycare site available in the plaza.

- Established Tenants on the site include A1 Max Convenience Store, Chevon Fuel Station, and AM:PM Vapes, with more coming soon
- » Shell Space Build to Suit Options
- » Ample Parking Available
- » Lease Price Starting at \$25.00/SF not including the Drive thru unit (#105) which is starting at \$35.00 /SF
- » NNN Fees: \$6.50/SF (2024)