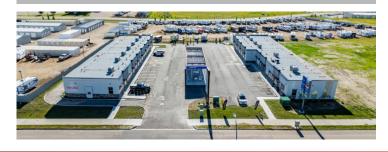

## **SITE PLAN & PHOTOS**

### **BUILDING "A"**

Unit Sizes = ±1,207 to 5,919 SF \*Build to suit

#### **BUILDING "B"**

Unit #115 & 120 Sizes = **±931 to 1,911 SF** 

\*Build to suit