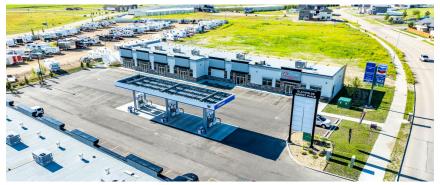

#### **New Commercial Development in Blackfalds**

Prime Location | Flexible Lease Options

Discover the brand new commercial development "Blackfalds Market-place" in the rapidly growing Valley Ridge area of Blackfalds. Situated on 1.49 acres, this property features two modern buildings with various units available for lease. Located just west of Downtown Blackfalds, conveniently positioned between Highway 2 and Highway 2A. There is no Daycare site available in the plaza.

- Established Tenants on the site include A1 Max Convenience Store, Chevon Fuel Station, and AM:PM Vapes, with more coming soon
- » Shell Space Build to Suit Options
- » Ample Parking Available
- » Lease Price Starting at \$25.00/SF not including the Drive thru unit (#105) which is starting at \$35.00 /SF
- » NNN Fees: \$6.50/SF (2024)