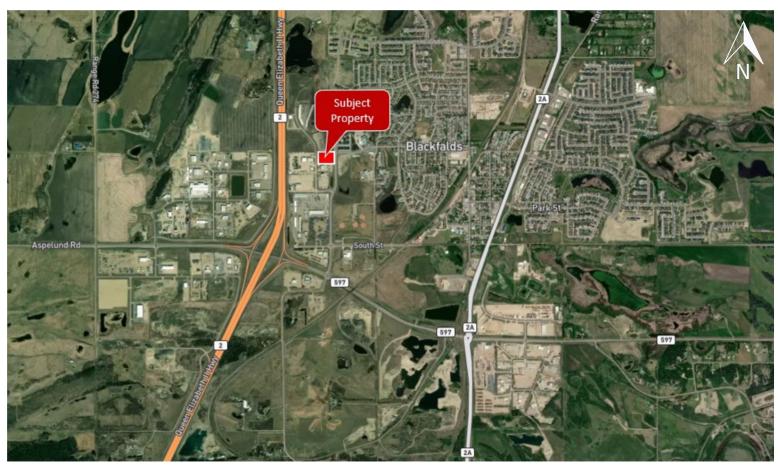

# LOCATION / MAP

# **BLACKFALDS, ALBERTA**

A City in Central Alberta, Canada, located approximately 13.3 kilometers North of Red Deer along Highway 2A. Distances from major cities:

Edmonton - 141 Kilometers

Calgary - 163 Kilometers

Red Deer - 13.5 Kilometers