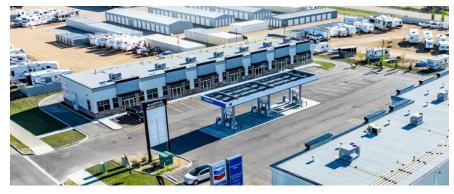

#### **New Commercial Development in Blackfalds**

Prime Location | Flexible Lease Options

Discover the brand new commercial development "Blackfalds Market-place" in the rapidly growing Valley Ridge area of Blackfalds. Situated on 1.49 acres, this property features two modern buildings with various units available for lease. Located just west of Downtown Blackfalds, conveniently positioned between Highway 2 and Highway 2A. There is no Daycare site available in the plaza.

- Established Tenants on the site include A1 Max Convenience Store, Chevon Fuel Station, and AM:PM Vapes, with more coming soon
- » Shell Space Build to Suit Options
- » Ample Parking Available
- » Lease Price Starting at \$25.00/SF not including the Drive thru unit (#105) which is starting at \$35.00 /SF
- » NNN Fees: \$6.50/SF (2024)