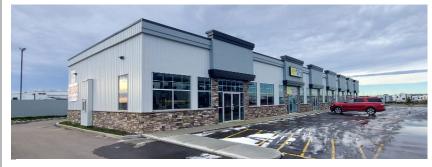

#### **New Commercial Development in Blackfalds**

Prime Location | Flexible Lease Options

Discover the brand new commercial development "Blackfalds Market-place" in the rapidly growing Valley Ridge area of Blackfalds. Situated on 1.49 acres, this property features two modern buildings with various units available for lease. Located just west of Downtown Blackfalds, conveniently positioned between Highway 2 and Highway 2A. There is no Daycare site available in the plaza.

- Established Tenants on the site include A1 Max Convenience Store, Chevon Fuel Station, and AM:PM Vapes, with more coming soon
- » Shell Space Build to Suit Options
- » Ample Parking Available
- » Lease Price Starting at \$25.00/SF not including the Drive thru unit (#105) which is starting at \$35.00 /SF
- » NNN Fees: \$6.50/SF (2024)