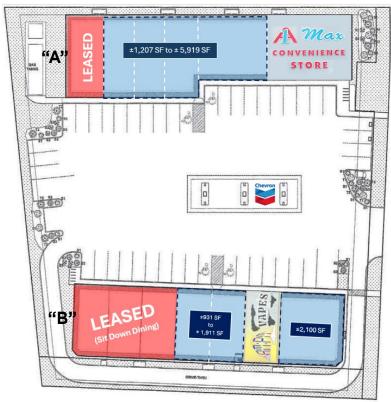

## **SITE PLAN & PHOTOS**

### **BUILDING "A"**

Unit Sizes = ±1,207 to 5,919 SF \*Build to suit

#### **BUILDING "B"**

Unit #115 & 120 Sizes = **±931 to 1,911 SF** 

\*Build to suit

# **SITE PLAN & PHOTOS**

## **BUILDING "B" Drive Thru**

Unit #105 Size = 2,100 SF
\*Build to suit