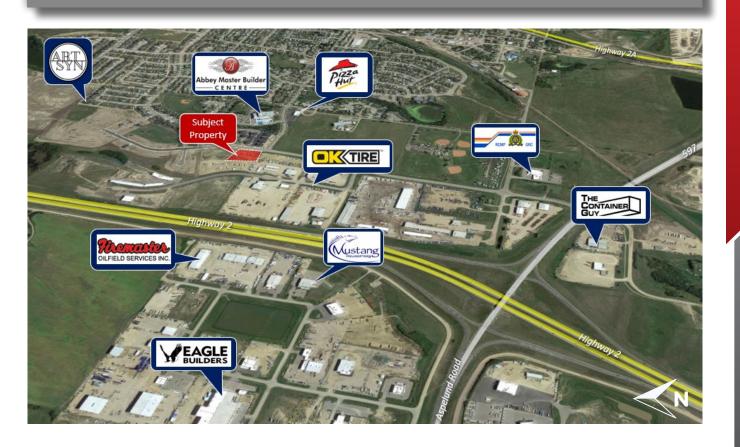

# LOCATION / MAP

# **BLACKFALDS, ALBERTA**

A City in Central Alberta, Canada, located approximately 13.3 kilometers North of Red Deer along Highway 2A. Distances from major cities:

Edmonton - 141 Kilometers

Calgary - 163 Kilometers

Red Deer - 13.5 Kilometers