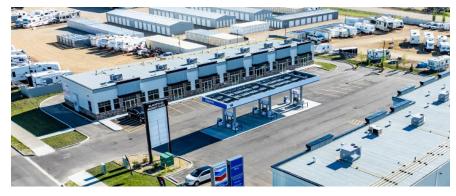

#### **New Commercial Development in Blackfalds**

Prime Location | Flexible Lease Options

Discover the brand new commercial development "Blackfalds Market-place" in the rapidly growing Valley Ridge area of Blackfalds. Situated on 1.49 acres, this property features two modern buildings with various units available for lease. Located just west of Downtown Blackfalds, conveniently positioned between Highway 2 and Highway 2A. There is no Daycare site available in the plaza.

- Established Tenants on the site include A1 Max Convenience Store, Chevon Fuel Station, and AM:PM Vapes, with more coming soon
- » Shell Space Build to Suit Options
- » Ample Parking Available
- » Lease Price Starting at \$25.00/SF not including the Drive thru unit (#105) which is starting at \$35.00 /SF
- » NNN Fees: \$6.50/SF (2024)