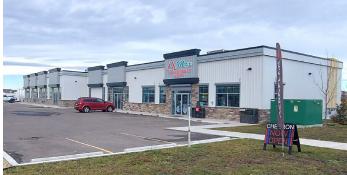

- Established Tenants on the site include A1 Max Convenience Store, Chevon Fuel Station, and AM:PM Vapes, with more coming soon
- » Shell Space Build to Suit Options
- » Ample Parking Available
- » Lease Price Starting at \$25.00/SF not including the Drive thru unit (#105) which is starting at \$35.00 /SF
- » NNN Fees: \$6.50/SF (2024)

## **SITE PLAN & PHOTOS**

#### **BUILDING "B"**

Unit #115 & 120 Sizes = **±931 to 1,911 SF** 

\*Build to suit