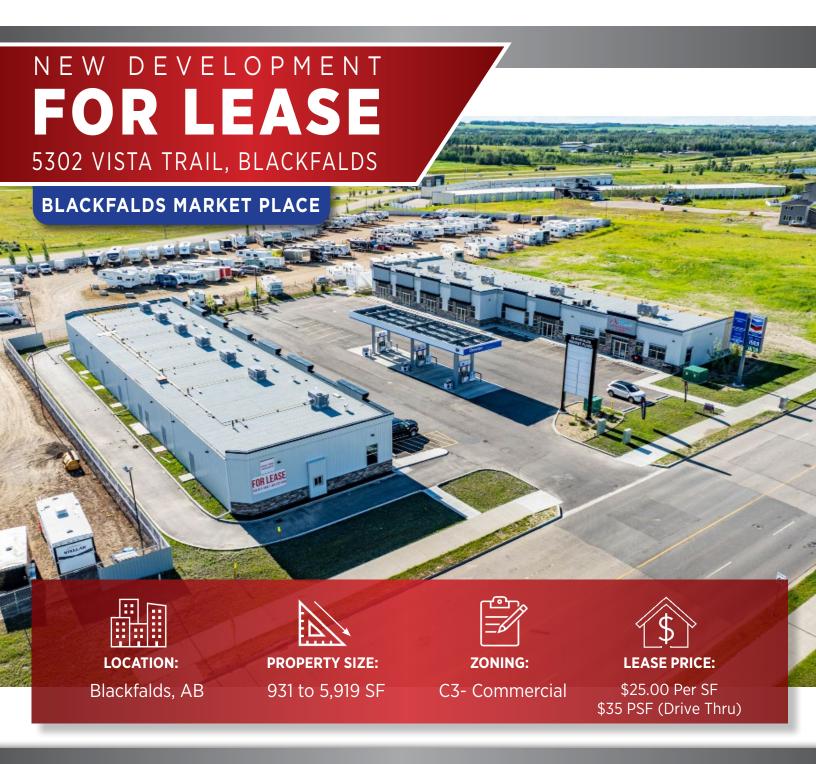

# THE PROPERTY

5302 VISTA TRAIL

#### **New Commercial Development in Blackfalds**

Prime Location | Flexible Lease Options

Discover the brand new commercial development "Blackfalds Market-place" in the rapidly growing Valley Ridge area of Blackfalds. Situated on 1.49 acres, this property features two modern buildings with various units available for lease. Located just west of Downtown Blackfalds, conveniently positioned between Highway 2 and Highway 2A. There is no Daycare site available in the plaza.

# PROPERTY DETAILS

MUNICIPAL: 5302 Vista Trail, Blackfalds, Alberta

**LEGAL LAND** Lot: 65, Block: 4 **DESCRIPTION:** Plan: 1722897

**TOTAL SIZE:** Total size of units available:

Unit #210, 215, 220 & 225 =

1,200 SF to 5,919 SF

Unit #115 to 120 = **931 to 1,911 SF** 

Unit #105 (Drive Thru) =

2,100 SF

Lot Size = **1.49 Acres** 

YEAR BUILT: 2023

**ZONING:** C3 - Commercial

**PARKING:** Front paved parking

#### **FOR LEASE**

Unit #210, 215, 220, 225, 115 & 120 \$25.00 Per SF LEASE PRICE:

Unit #105 Drive Thru \$35.00 Per SF LEASE PRICE:

NNN: \$6.50 Per SF

\*Plus GST

VISTA TRAIL