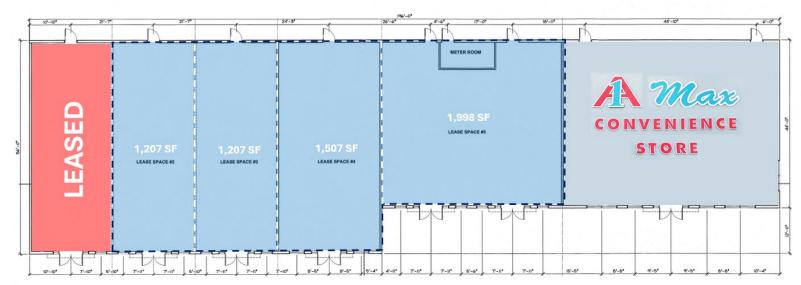

## **SITE PLAN & PHOTOS**

### **BUILDING "A"**

Unit Sizes = ±1,207 to 5,919 SF \*Build to suit

- Established Tenants on the site include A1 Max Convenience Store, Chevon Fuel Station, and AM:PM Vapes, with more coming soon
- » Shell Space Build to Suit Options
- » Ample Parking Available
- » Lease Price Starting at \$25.00/SF not including the Drive thru unit (#105) which is starting at \$35.00 /SF
- » NNN Fees: \$6.50/SF (2024)