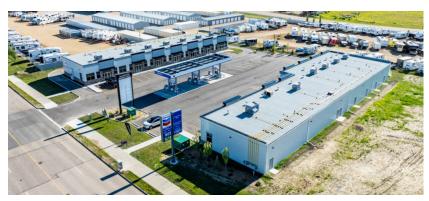

## **SITE PLAN & PHOTOS**

#### **BUILDING "B"**

Unit #115 & 120 Sizes = **±931 to 1,911 SF** 

\*Build to suit

## **BUILDING "B" Drive Thru**

Unit #105 Size = 2,100 SF
\*Build to suit