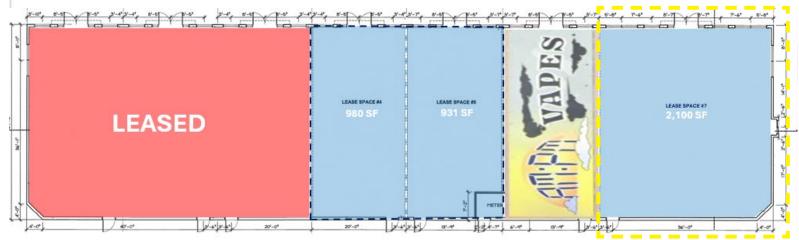

#### **BUILDING "B"**

Unit #115 & 120 Sizes = **±931 to 1,911 SF** 

\*Build to suit

## **BUILDING "B" Drive Thru**

Unit #105 Size = 2,100 SF
\*Build to suit