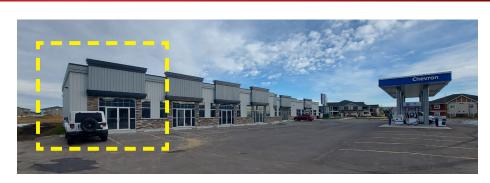

# **SITE PLAN & PHOTOS**

## **BUILDING "B" Drive Thru**

Unit #105 Size = 2,100 SF
\*Build to suit