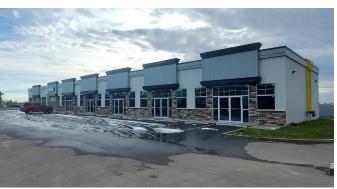

#### **New Commercial Development in Blackfalds**

Prime Location | Flexible Lease Options

Discover the brand new commercial development "Blackfalds Market-place" in the rapidly growing Valley Ridge area of Blackfalds. Situated on 1.49 acres, this property features two modern buildings with various units available for lease. Located just west of Downtown Blackfalds, conveniently positioned between Highway 2 and Highway 2A. There is no Daycare site available in the plaza.

### **BUILDING "A"**

Unit Sizes = ±1,207 to 5,919 SF \*Build to suit