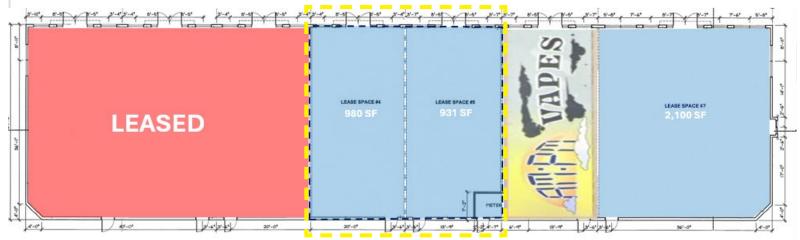

# PROPERTY DETAILS

MUNICIPAL: 5302 Vista Trail, Blackfalds, Alberta

**LEGAL LAND** Lot: 65, Block: 4 **DESCRIPTION:** Plan: 1722897

**TOTAL SIZE:** Total size of units available:

Unit #210, 215, 220 & 225 =

1,200 SF to 5,919 SF

Unit #115 to 120 = **931 to 1,911 SF** 

Unit #105 (Drive Thru) =

2,100 SF

Lot Size = **1.49 Acres** 

YEAR BUILT: 2023

**ZONING:** C3 - Commercial

**PARKING:** Front paved parking

#### **FOR LEASE**

Unit #210, 215, 220, 225, 115 & 120 \$25.00 Per SF LEASE PRICE:

Unit #105 Drive Thru \$35.00 Per SF LEASE PRICE:

NNN: \$6.50 Per SF

\*Plus GST

VISTA TRAIL