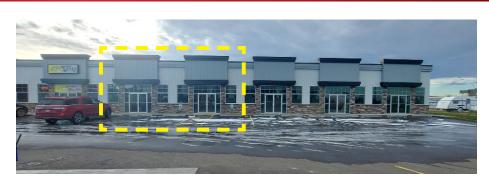

#### **BUILDING "B"**

Unit #115 & 120 Sizes = **±931 to 1,911 SF** 

\*Build to suit

# **SITE PLAN & PHOTOS**