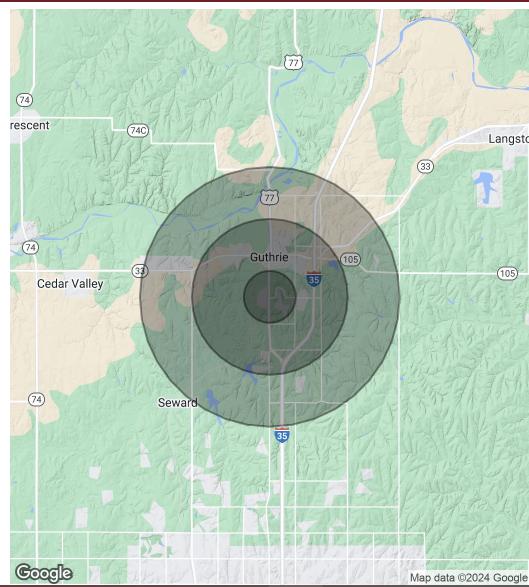

tton**



## 2108 SOUTH DIVISION STREET Guthrie, OK 73044

| Population           | 1 Mile | 3 Miles | 5 Miles |
|----------------------|--------|---------|---------|
| Total Population     | 873    | 10,730  | 15,763  |
| Average Age          | 39.8   | 39.4    | 39.7    |
| Average Age (Male)   | 38.8   | 35.7    | 36.1    |
| Average Age (Female) | 40.0   | 43.2    | 43.6    |

| Households & Income | 1 Mile    | 3 Miles   | 5 Miles   |
|---------------------|-----------|-----------|-----------|
| Total Households    | 318       | 4,361     | 6,092     |
| # of Persons per HH | 2.7       | 2.5       | 2.6       |
| Average HH Income   | \$50,357  | \$55,739  | \$62,347  |
| Average House Value | \$146,814 | \$126,780 | \$148,246 |

\* Demographic data derived from 2020 ACS - US Census







## 2108 SOUTH DIVISION STREET

Guthrie, OK 73044



Contact Brokers:

#### **Brock Lytton**

Broker Associate 405.250.9596 brock@moriahgroup.net



13431 Broadway Ext., Suite 115, Oklahoma City, OK 73114 405.250.9596 | moriahbrokerageservices.com