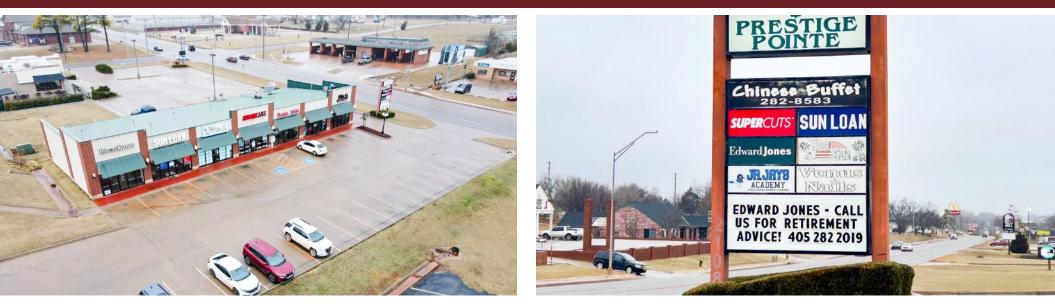

#### **Property Description**

The available suite is Ideal for any retail/office use with endless opportunities. It's prime location is sure to attract customers, with the added benefit of pylon signage for heightened visibility. The space was previous used as a tanning salon and is well suited for a similar retail business or even office space for a small company.

#### **Property Highlights**

- Storefront Retail
- Flat Roof Construction | Brick Veneer
- Close to I-35 and Hwy 33, within a 10-minute drive
- Neighbors include: Dollar General, Walmart Supercenter, Taco Bell, McDonalds, Supercuts & Edward Jones

#### Location Description

Storefront Retail Suite available for lease at Prestige Pointe in Guthrie, OK. This retail/office center is located near the heavily traveled and signaled intersection of Industrial Road and Hwy 77.