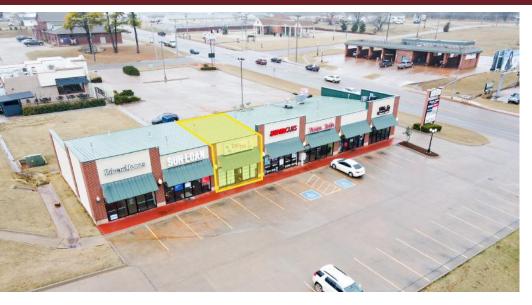

### 2108 SOUTH DIVISION STREET Guthrie, OK 73044

#### **Property Description**

The available suite is Ideal for any retail/office use with endless opportunities. It's prime location is sure to attract customers, with the added benefit of pylon signage for heightened visibility. The space was previous used as a tanning salon and is well suited for a similar retail business or even office space for a small company.