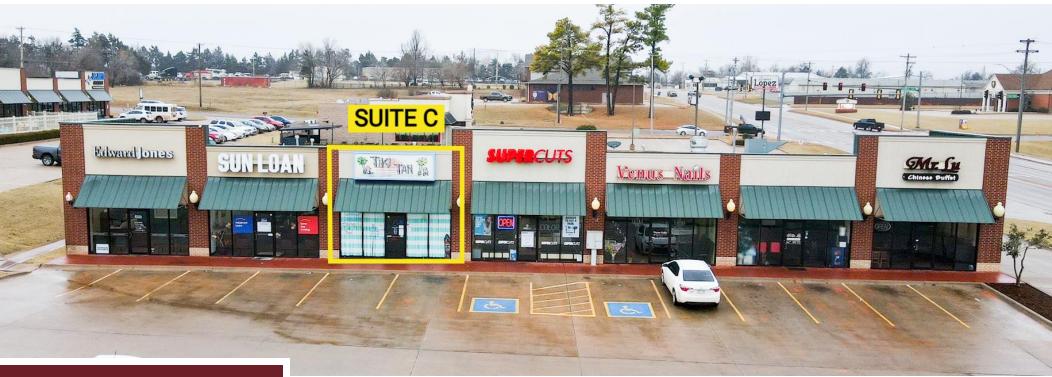

## 2108 SOUTH DIVISION STREET | SUITE C Guthrie, OK 73044

#### **Property Description**

The available suite is Ideal for any retail/office use with endless opportunities. It's prime location is sure to attract customers, with the added benefit of pylon signage for heightened visibility. The space was previous used as a tanning salon and is well suited for a similar retail business or even office space for a small company.

#### **Property Highlights**

- Storefront Retail
- Flat Roof Construction | Brick Veneer
- Close to I-35 and Hwy 33, within a 10-minute drive
- Neighbors include: Dollar General, Walmart Supercenter, Taco Bell, McDonalds, Supercuts & Edward Jones