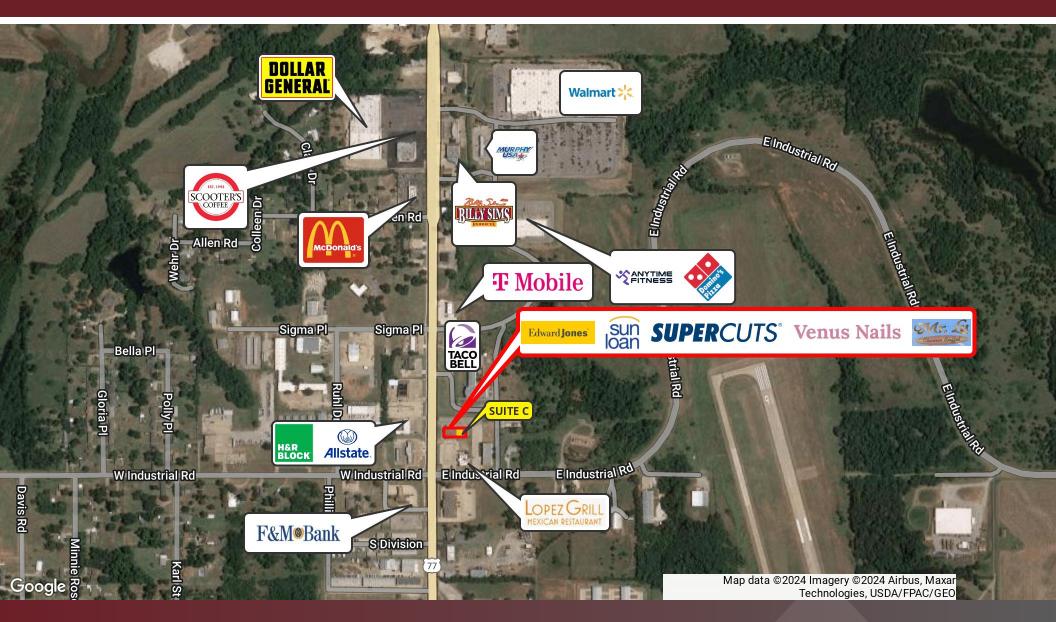

#### **Property Highlights**

- Storefront Retail
- Flat Roof Construction | Brick Veneer
- Close to I-35 and Hwy 33, within a 10-minute drive
- Neighbors include: Dollar General, Walmart Supercenter, Taco Bell, McDonalds, Supercuts & Edward Jones

#### Location Description

Storefront Retail Suite available for lease at Prestige Pointe in Guthrie, OK. This retail/office center is located near the heavily traveled and signaled intersection of Industrial Road and Hwy 77.