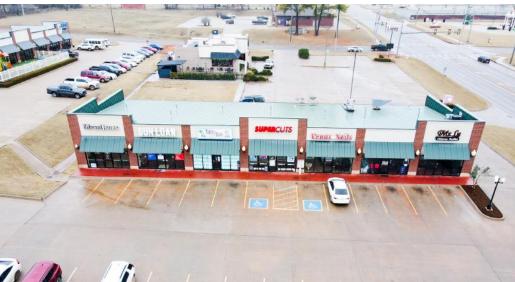

#### **Property Description**

The available suite is Ideal for any retail/office use with endless opportunities. It's prime location is sure to attract customers, with the added benefit of pylon signage for heightened visibility. The space was previous used as a tanning salon and is well suited for a similar retail business or even office space for a small company.

#### **Property Highlights**

- Storefront Retail
- Flat Roof Construction | Brick Veneer
- Close to I-35 and Hwy 33, within a 10-minute drive
- Neighbors include: Dollar General, Walmart Supercenter, Taco Bell, McDonalds, Supercuts & Edward Jones

#### Location Description

Storefront Retail Suite available for lease at Prestige Pointe in Guthrie, OK. This retail/office center is located near the heavily traveled and signaled intersection of Industrial Road and Hwy 77.