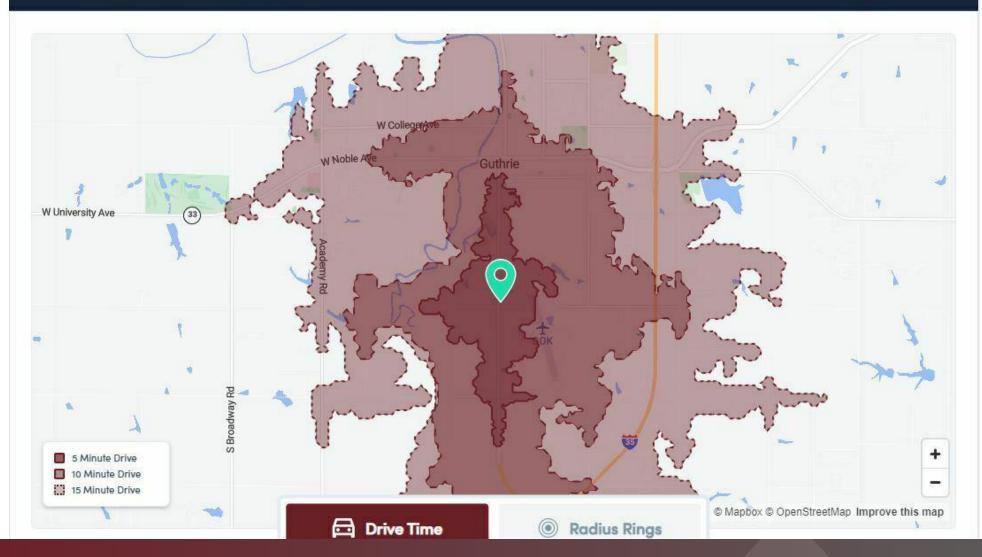

retail/office center is located near the heavily traveled and signaled intersection of Industrial Road and Hwy 77.

| Offering Summary        |                    |
|-------------------------|--------------------|
| Lease Rate:             | \$16.00 SF/yr (MG) |
| Available SF   Suite C: | 1,000 SF           |
| Building Size:          | 7,000 SF           |
|                         |                    |

| Spaces  | Lease Rate    | Space Size |
|---------|---------------|------------|
| Suite C | \$16.00 SF/yr | 1,000 SF   |



#### **Brock Lytton**

### 2108 SOUTH DIVISION STREET Guthrie, OK 73044



#### **Brock Lytton**



### 2108 SOUTH DIVISION STREET Guthrie, OK 73044







#### **Brock Lytton**



# DRIVE TIME TO AVAILABLE SUITE 5, 10, 15 MIUNTES

## Trade Area Demographics





#### **Brock Lytton**



## 2108 SOUTH DIVISION STREET Guthrie, OK 73044

| Population           | 1 Mile | 3 Miles | 5 Miles |
|----------------------|--------|---------|---------|
| Total Population     | 873    | 10,730  | 15,763  |
| Average Age          | 39.8   | 39.4    | 39.7    |
| Average Age (Male)   | 38.8   | 35.7    | 36.1    |
| Average Age (Female) | 40.0   | 43.2    | 43.6    |

| Households & Income | 1 Mile    | 3 Miles   | 5 Miles   |
|---------------------|-----------|-----------|-----------|
| Total Households    | 318       | 4,361     | 6,092     |
| # of Persons per HH | 2.7       | 2.5       | 2.6       |
| Average HH Income   | \$50,357  | \$55,739  | \$62,347  |
| Average House Value | \$146,814 | \$126,780 | \$148,246 |

\* Demographic data derived from 2020