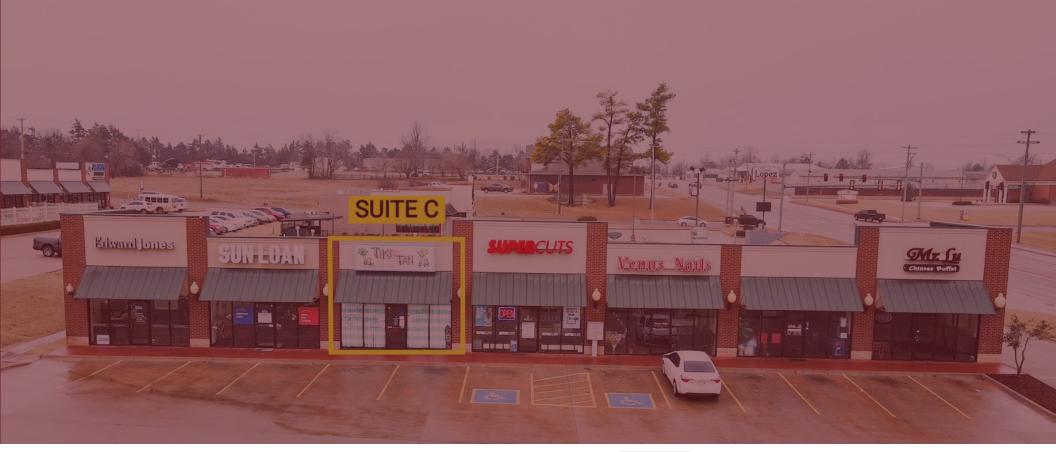

#### **Property Description**

The available suite is Ideal for any retail/office use with endless opportunities. It's prime location is sure to attract customers, with the added benefit of pylon signage for heightened visibility. The space was previous used as a tanning salon and is well suited for a similar retail business or even office space for a small company.

#### **Property Highlights**

- Storefront Retail
- Flat Roof Construction | Brick Veneer
- Close to I-35 and Hwy 33, within a 10-minute drive
- Neighbors include: Dollar General, Walmart Supercenter, Taco Bell, McDonalds, Supercuts & Edward Jones