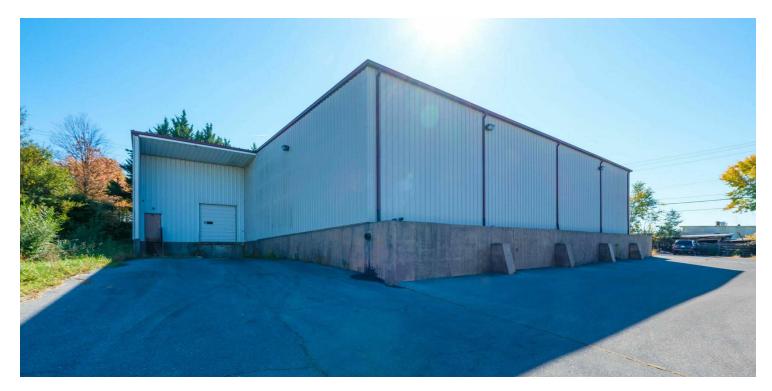

#### **PROPERTY OVERVIEW**

Centrally located, just 1 mile from an 81 exit and 1 mile from JMU, site visibility to S Main St. Divisible from 4500SF- 10,300SF with 18-20' clear high ceilings. Includes office space, multiple sections for versatile use/multi tenant, 14' Drive-in door for easy access, 2 dock doors for efficient loading/unloading Ideal for storage, distribution, or light manufacturing. Don't miss out on this prime location! For inquiries and to schedule a viewing, please contact us today. Available 1/1!