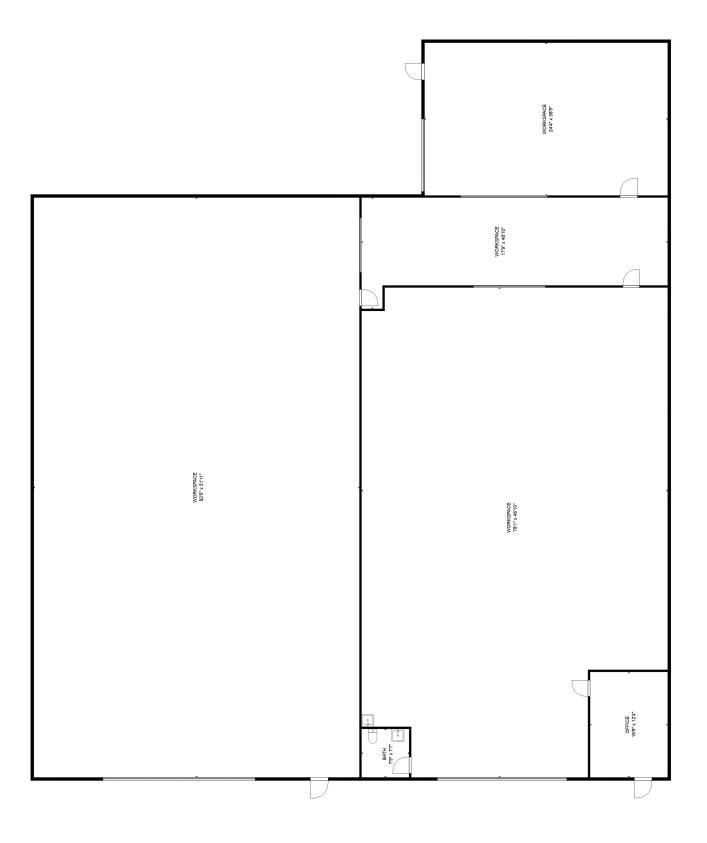

### **Aerial Photos**

For More Information:

Craig Anders 540.383.6054

540.383.6054 craig.anders@cottonwood.com

TOTAL: 285 sq. ft FLOOR 1: 285 sq. ft EXCLUDED AREAS: WORKSPACE: 10008 sq. ft FLOOR PLAN CREATED BY CUBICASA APP. MEASUREMENTS DEEMED HIGHLY RELIABLE BUT NOT GUARANTEED.