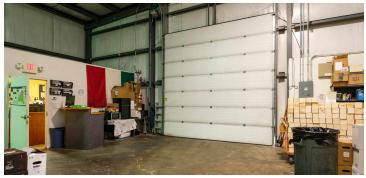

### Additional Photos

For More Information:

#### **PROPERTY OVERVIEW**

Centrally located, just 1 mile from an 81 exit and 1 mile from JMU, site visibility to S Main St. Divisible from 4500SF- 10,300SF with 18-20' clear high ceilings. Includes office space, multiple sections for versatile use/multi tenant, 14' Drive-in door for easy access, 2 dock doors for efficient loading/unloading Ideal for storage, distribution, or light manufacturing. Don't miss out on this prime location! For inquiries and to schedule a viewing, please contact us today. Available 1/1!