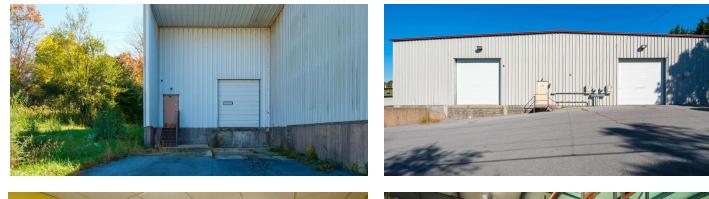

:         | Private, Paved                               |
| MLS#:            | 658531                                       |



#### **PROPERTY OVERVIEW**

Centrally located, just 1 mile from an 81 exit and 1 mile from JMU, site visibility to S Main St. Divisible from 4500SF- 10,300SF with 18-20' clear high ceilings. Includes office space, multiple sections for versatile use/multi tenant, 14' Drive-in door for easy access, 2 dock doors for efficient loading/unloading Ideal for storage, distribution, or light manufacturing. Don't miss out on this prime location! For inquiries and to schedule a viewing, please contact us today. Available 1/1!

For More Information:

Craig Anders 540.383.6054 craig.anders@cottonwood.com



1780 Dealton Avenue, Harrisonburg, VA 22801

### Additional Photos















For More Information:

#### Craig Anders

540.383.6054 craig.anders@cottonwood.com



1780 Dealton Avenue, Harrisonburg, VA 22801

### **Aerial Photos**



For More Information:

Craig Anders 540.383.6054

540.383.6054 craig.anders@cottonwood.com





TOTAL: 285 sq. ft FLOOR 1: 285 sq. ft EXCLUDED AREAS: WORKSPACE: 10008 sq. ft FLOOR PLAN CREATED BY CUBICASA APP. MEASUREMENTS DEEMED HIGHLY RELIABLE BUT NOT GUARANTEED.

1780 Dealton Avenue, Harrisonburg, VA 22801

**Location Map** 



For More Information:

Craig Anders

540.383.6054 craig.anders@cottonwood.com