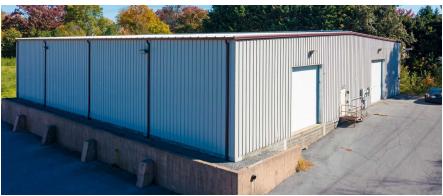

1780 Dealton Avenue, Harrisonburg, VA 22801

### **Executive Summary**



#### **OFFERING SUMMARY**

| Available SF:    | 4,500 - 10,300 SF                            |
|------------------|----------------------------------------------|
| Lease Rate:      | \$9.95 SF/yr (NNN)<br>+ \$2.50 SF/Yr CAM Fee |
| Ceiling Heights: | 18 - 20 feet                                 |
| Zoning:          | M1                                           |
| Utilities:       | Public Water<br>Public Sewer                 |
| Parking:         | Private, Paved                               |
| MLS#:            | 658531                                       |



#### **PROPERTY OVERVIEW**

Centrally located, just 1 mile from an 81 exit and 1 mile from JMU, site visibility to S Main St. Divisible from 4500SF- 10,300SF with 18-20' clear high ceilings. Includes office space, multiple sections for versatile use/multi tenant, 14' Drive-in door for easy access, 2 dock doors for efficient loading/unloading Ideal for storage, distribution, or light manufacturing. Don't miss out on this prime location! For inquiries and to schedule a viewing, please contact us today. Available 1/1!

For More Information:

Craig Anders 540.383.6054 craig.anders@cottonwood.com



1780 Dealton Avenue, Harrisonburg, VA 22801

### Additional Photos















For More Information:

#### Craig Anders

540.383.6054 craig.anders@cottonwood.com



1780 Dealton Avenue, Harriso