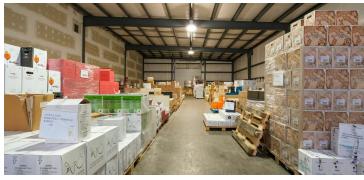

| Private, Paved                               |
| MLS#:            | 658531                                       |



#### **PROPERTY OVERVIEW**

Centrally located, just 1 mile from an 81 exit and 1 mile from JMU, site visibility to S Main St. Divisible from 4500SF- 10,300SF with 18-20' clear high ceilings. Includes office space, multiple sections for versatile use/multi tenant, 14' Drive-in door for easy access, 2 dock doors for efficient loading/unloading Ideal for storage, distribution, or light manufacturing. Don't miss out on this prime location! For inquiries and to schedule a viewing, please contact us today. Available 1/1!

For More Information:

Craig Anders 540.383.6054 craig.anders@cottonwood.com



1780 Dealton Avenue, Harrisonburg, VA 22801

### Additional Photos















For More Information:

#### Craig Anders

540.383.6054 craig.anders@cottonwood.com



1780 Dealton Avenue, Harrisonburg, VA 22801

### **Aerial Photos**



For More Information:

Craig Anders 540.383.6054

540.383.6054 craig.anders@cottonwood.com





TOTAL: 285 sq. ft FLOOR 1: 285 sq. ft EXCLUDED AREAS: WORKSPACE: 10008 sq. ft FLOOR PLAN CREATED BY CUBICASA APP. MEASUREMENTS DEEMED HIGHLY RELIABLE BUT NOT GUARANTEED.

1780 Dealton Avenue, Harrisonburg, VA 22801

**Location Map** 



For More Information:

Craig Anders

540.383.6054 craig.anders@cottonwood.com