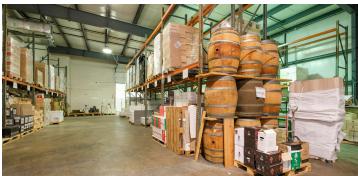

| Private, Paved                               |
| MLS#:            | 658531                                       |



#### **PROPERTY OVERVIEW**

Centrally located, just 1 mile from an 81 exit and 1 mile from JMU, site visibility to S Main St. Divisible from 4500SF- 10,300SF with 18-20' clear high ceilings. Includes office space, multiple sections for versatile use/multi tenant, 14' Drive-in door for easy access, 2 dock doors for efficient loading/unloading Ideal for storage, distribution, or light manufacturing. Don't miss out on this prime location! For inquiries and to schedule a viewing, please contact us today. Available 1/1!

For More Information:

Craig Anders 540.383.6054 craig.anders@cottonwood.com



1780 Dealton Avenue, Harrisonburg, VA 22801

### Additional Photos















For More Information:

#### Craig Anders

540.383.6054 craig.anders@cottonwood.com



1780 Dealton Avenue, Harrisonburg, VA 22801

### **Aerial Photos**



For More Information:

Craig Anders 540.383.6054

540.383.6054 craig.anders@cottonwood.com





TOTAL: 285 sq. ft FLOOR 1: 285 sq. ft EXCLUDED AREAS: WORKSPACE: 10008 sq. ft FLOOR PLAN CREATED BY CUBICASA APP. MEASUREMENTS DEEMED HIGHLY RELIABLE BUT NOT GUARANTEED.

1780 Dealton Avenue, Harrisonburg, VA 22801

**Location Map** 



For More Information:

Craig Anders

540.383.6054 craig.anders@cottonwood.com