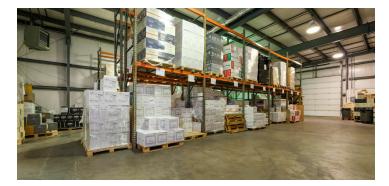

| Private, Paved                               |
| MLS#:            | 658531                                       |



#### **PROPERTY OVERVIEW**

Centrally located, just 1 mile from an 81 exit and 1 mile from JMU, site visibility to S Main St. Divisible from 4500SF- 10,300SF with 18-20' clear high ceilings. Includes office space, multiple sections for versatile use/multi tenant, 14' Drive-in door for easy access, 2 dock doors for efficient loading/unloading Ideal for storage, distribution, or light manufacturing. Don't miss out on this prime location! For inquiries and to schedule a viewing, please contact us today. Available 1/1!

For More Information:

Craig Anders 540.383.6054 craig.anders@cottonwood.com



1780 Dealton Avenue, Harrisonburg, VA 22801

### Additional Photos















For More Information:

#### Craig Anders

540.383.6054 craig.anders@cottonwood.com



1780 Dealton Avenue, Harrisonburg, VA 22801

### **Aerial Photos**



For More Information:

Craig Anders 540.383.6054

540.383.6054 craig.anders@cottonwood.com





TOTAL: 285 sq. ft FLOOR 1: 285 sq. ft EXCLUDED AREAS: WORKSPACE: 10008 sq. ft FLOOR PLAN CREATED BY CUBICASA APP. MEASUREMENTS DEEMED HIGHLY RELIABLE BUT NOT GUARANTEED.

1780 Dealton Avenue, Harrisonburg, VA 22801

**Location Map** 



For More Information:

Craig Anders

540.383.6054 craig.anders@cottonwood.com