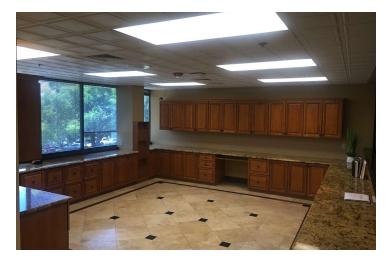

## PROPERTY DESCRIPTION

Discover an exceptional owner/user opportunity with this impressive 2,449 SF property. Boasting a prime location in the Orlando area, this highly sought-after space is zoned MOC-2 and offers prime location for a practicing physician associated with the Adventhealth Network. An ideal choice for physician looking to establish a presence in a dynamic market and own rather than lease. Don't miss the chance to own a property fully built out for medical use and centrally located In the Altamonte market.

### **PROPERTY HIGHLIGHTS**

- -2,449 SF suite ready for medical use
- -Amazing location connected to Advent Health Altamonte Springs Hospital
- - Well-appointed unit ready for your personal touch
- · Prime location in the Orlando/Seminole County area
- · Strategic positioning for maximum accessibility
- · Own rather than lease