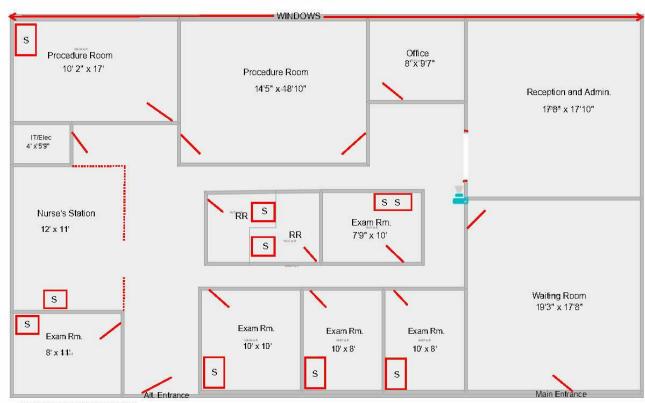

## MEDIAL OFFICE CONDO CONNECTED TO ADVENT HEALTH AL

**FLOOR PLANS** 

661 EAST ALTAMONTE DRIVE STE 312, ALTAMONTE SPRINGS, FL 32701

### FLOOR PLAN SUITE 312

All dimensions are approximate. Not to Scale