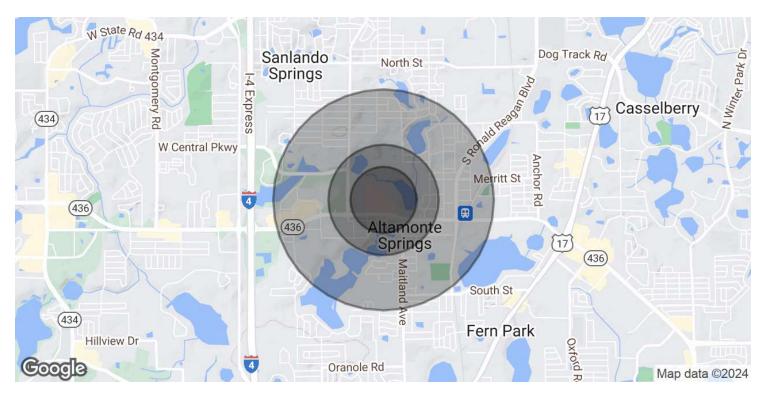

#### **OFFERING SUMMARY**

| DEMOCRADUICS     | 0.7 MILES | 0 F MILES | 1 MILE    |
|------------------|-----------|-----------|-----------|
| Building Size:   |           |           | 2,449 SF  |
| Number of Units: |           |           | 1         |
| Sale Price:      |           |           | \$929,000 |

| DEMOGRAPHICS      | 0.3 MILES | 0.5 MILES | 1 MILE   |
|-------------------|-----------|-----------|----------|
| Total Households  | 262       | 1,393     | 6,134    |
| Total Population  | 510       | 2,686     | 12,350   |
| Average HH Income | \$82,475  | \$85,899  | \$85,140 |

## MEDIAL OFFICE CONDO CONNECTED TO ADVENT HEALTH AL

661 EAST ALTAMONTE DRIVE STE 312, ALTAMONTE SPRINGS, FL 32701

| POPULATION           | 0.3 MILES | 0.5 MILES | 1 MILE |
|----------------------|-----------|-----------|--------|
| Total Population     | 510       | 2,686     | 12,350 |
| Average Age          | 48        | 47        | 45     |
| Average Age (Male)   | 45        | 44        | 42     |
| Average Age (Female) | 50        | 49        | 47     |

| HOUSEHOLDS & INCOME | 0.3 MILES | 0.5 MILES | 1 MILE    |
|---------------------|-----------|-----------|-----------|
| Total Households    | 262       | 1,393     | 6,134     |
| # of Persons per HH | 1.9       | 1.9       | 2         |
| Average HH Income   | \$82,475  | \$85,899  | \$85,140  |
| Average House Value | \$295,285 | \$317,313 | \$326,869 |

Demographics data derived from AlphaMap