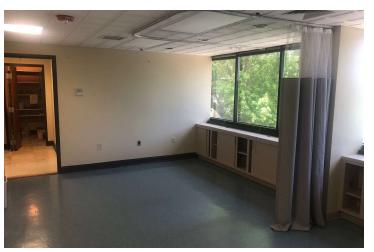

## PROPERTY DESCRIPTION

Discover an exceptional owner/user opportunity with this impressive 2,449 SF property. Boasting a prime location in the Orlando area, this highly sought-after space is zoned MOC-2 and offers prime location for a practicing physician associated with the Adventhealth Network. An ideal choice for physician looking to establish a presence in a dynamic market and own rather than lease. Don't miss the chance to own a property fully built out for medical use and centrally located In the Altamonte market.

### **PROPERTY HIGHLIGHTS**

- -2,449 SF suite ready for medical use
- -Amazing location connected to Advent Health Altamonte Springs Hospital
- - Well-appointed unit ready for your personal touch
- · Prime location in the Orlando/Seminole County area
- · Strategic positioning for maximum accessibility
- · Own rather than lease