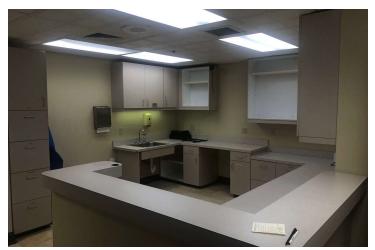

## PROPERTY DESCRIPTION

Discover an exceptional owner/user opportunity with this impressive 2,449 SF property. Boasting a prime location in the Orlando area, this highly sought-after space is zoned MOC-2 and offers prime location for a practicing physician associated with the Adventhealth Network. An ideal choice for physician looking to establish a presence in a dynamic market and own rather than lease. Don't miss the chance to own a property fully built out for medical use and centrally located In the Altamonte market.

### **PROPERTY HIGHLIGHTS**

- -2,449 SF suite ready for medical use
- -Amazing location connected to Advent Health Altamonte Springs Hospital
- - Well-appointed unit ready for your personal touch
- · Prime location in the Orlando/Seminole County area
- · Strategic positioning for maximum accessibility
- · Own rather than lease