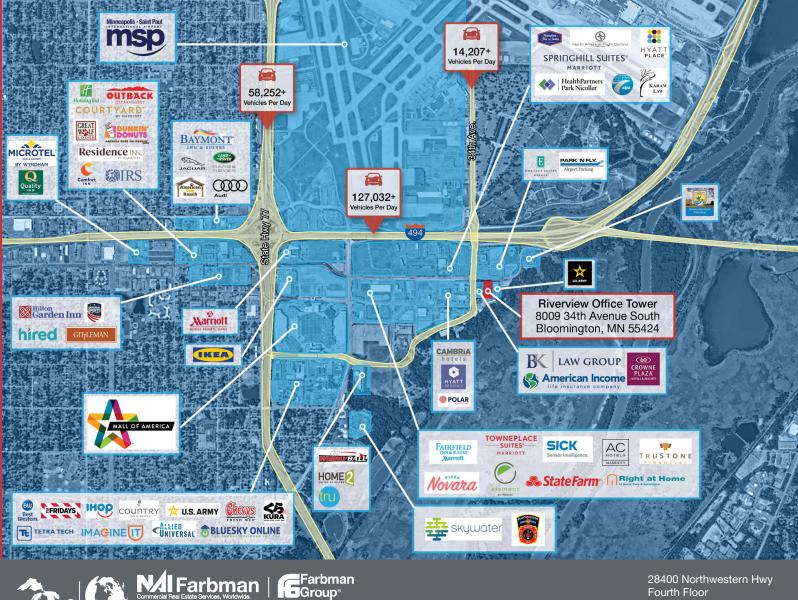

### +/- 235,271 SF | 43.56% OCCUPIED | YEAR 3 STABILIZED NOI: \$2,856,709

NAI Farbman and NAI Legacy are pleased to present the receiver directed sale of Riverview Office Tower (the "Property"), an opportunity for investors to acquire a well-located value-add office property in Bloomington, Minnesota. The property is currently underoccupied, providing tremendous upside for the next owner. We project a stabilized NOI of \$2,856,709 at the end of Year 3 at an occupancy of 94% in our analysis. Aside from the building's excellent location, the property currently offers a large parking garage with 1,212(+/-) spaces, functional floor plates and nearby amenities. The proximity to MSP Airport and the Mall of America, hotels and restaurants in the surrounding area is attractive to a variety of tenants. The property can be purchased at a basis that will allow the next owner to aggressively pursue new tenant leases.

## **Property Features:**

Walkable Location; Convenient Access To Area Amenities

Convenient Access To I-494 & MSP International Airport (3 Miles)

Upside Available Through Continued Lease Up

Full Floors Available – Ideal For Owner-User

Close Proximity To Mall of America (1.3 Miles)

±1,200 Spaces (Parking Garage & Surface Parking)

**Opportunity Zone Location** 

Surrounded By New Multi-Family
Development

For more information, contact the Exclusive Sales Agent(s):