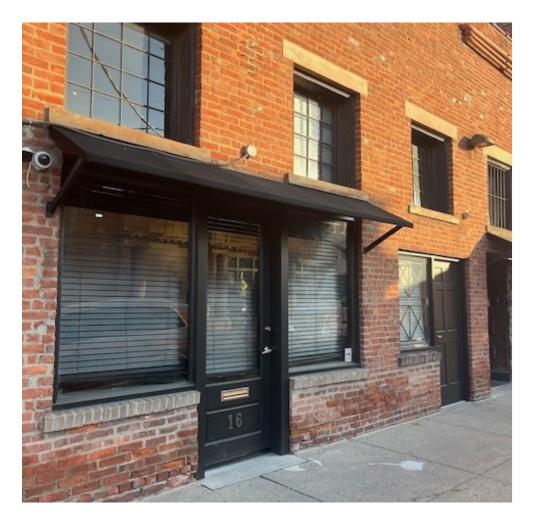

### **Retail Space Available for Sublease**

- 1,144 SF prime storefront retail in Short North Arts District
- Historic building
- Columbus Convention Center located down the street
- Metered street parking
- Parking garages strategically positioned in close proximity to service the area.
- Tenants include D.P. Dough Franchising, Fashionista Therapy, LaserAway, Marcella's, Star Jewelers, The UPS Store, and Winans Fine Chocolate & Coffees.