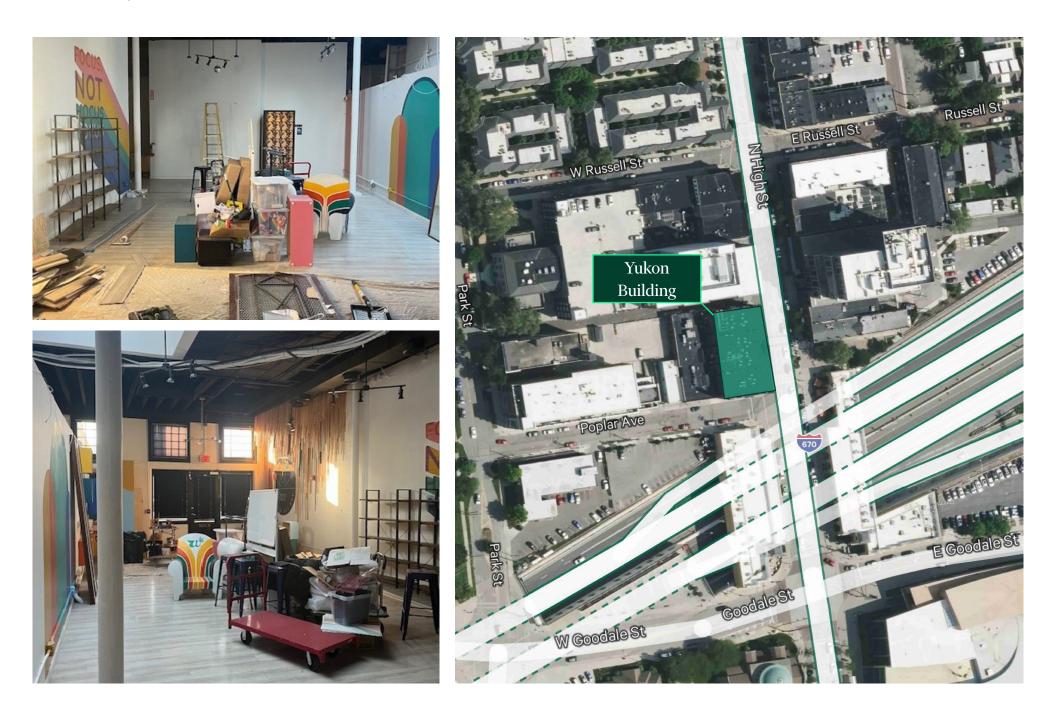

### **Retail Space Available for Sublease**

- 1,144 SF prime storefront retail in Short North Arts District
- Historic building
- Columbus Convention Center located down the street
- Metered street parking
- Parking garages strategically positioned in close proximity to service the area.
- Tenants include D.P. Dough Franchising, Fashionista Therapy, LaserAway, Marcella's, Star Jewelers, The UPS Store, and Winans Fine Chocolate & Coffees.

### Location

Short North is known as the "art and soul" of Columbus. The culturally rich Short North Arts District is a pioneer in the urban revitalization of Central Ohio. This vibrant neighborhood is known for its wide variety of amazing art, dining, nightlife, fashion, home décor, and more. Join the hundreds of businesses who call the Short North home.