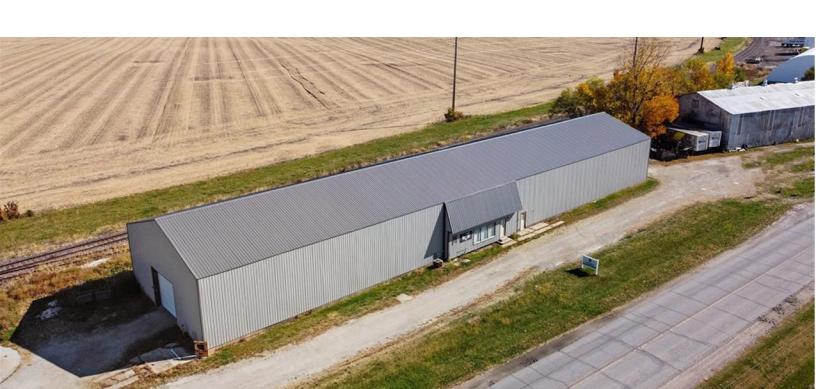

## Versatile Warehouse with Office Space

Spanning 10,890 sqft with 889 sqft dedicated to office or retail use

## LIST PRICE: \$499,900

Versatile Warehouse with Office Space in Pleasantville! Spanning 10,890 sq ft with 889 sq ft dedicated to office or retail use, this property was originally built for a lumberyard adjacent to the railroad and offers endless possibilities. Perfect for storage and distribution, manufacturing, auto repair, indoor recreational sports, covered camper/boat storage, and more. With its open layout and heavy-duty concrete floors, it's also ideal for a fabrication workshop, events venue, self-storage, artisan or makers' space, agricultural production, or a technology/ equipment testing facility. The flexibility of this space makes it a versatile investment for a wide range of businesses. Features include durable concrete floors and 14x16 ft overhead doors on both ends for easy access. Conveniently located on Pleasantville's north side, 32 miles of 4 lane highway from Des Moines metro. Don't miss this adaptable and spacious opportunity!