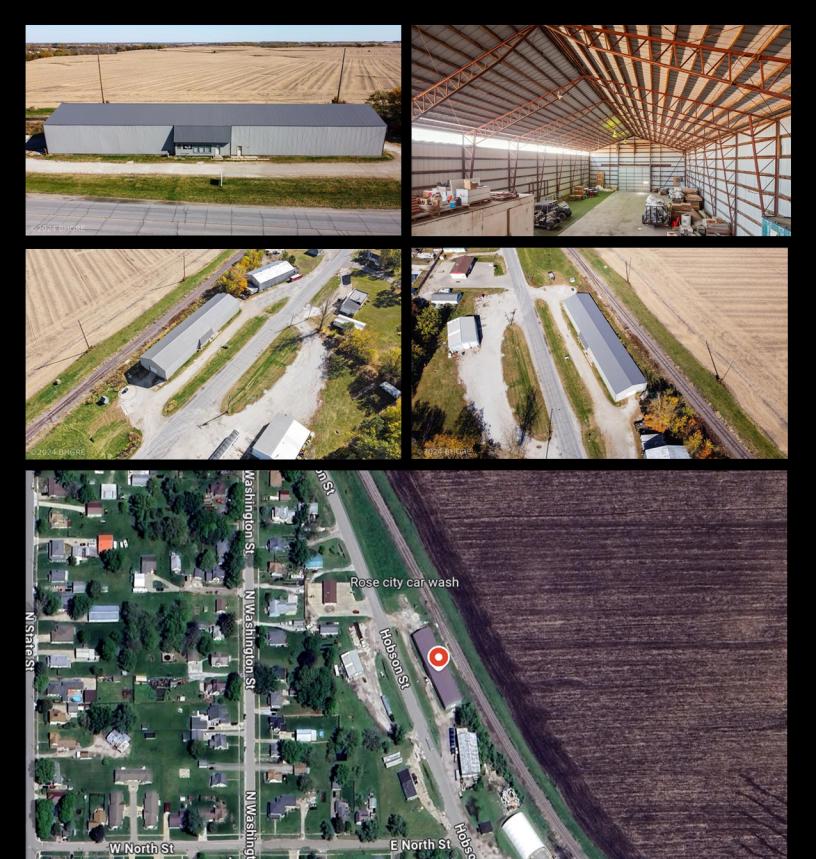

## Versatile Warehouse with Office Space

Spanning 10,890 sqft with 889 sqft dedicated to office or retail use

## LIST PRICE: \$499,900

Versatile Warehouse with Office Space in Pleasantville! Spanning 10,890 sq ft with 889 sq ft dedicated to office or retail use, this property was originally built for a lumberyard adjacent to the railroad and offers endless possibilities. Perfect for storage and distribution, manufacturing, auto repair, indoor recreational sports, covered camper/boat storage, and more. With its open layout and heavy-duty concrete floors, it's also ideal for a fabrication workshop, events venue, self-storage, artisan or makers' space, agricultural production, or a technology/ equipment testing facility. The flexibility of this space makes it a versatile investment for a wide range of businesses. Features include durable concrete floors and 14x16 ft overhead doors on both ends for easy access. Conveniently located on Pleasantville's north side, 32 miles of 4 lane highway from Des Moines metro. Don't miss this adaptable and spacious opportunity!