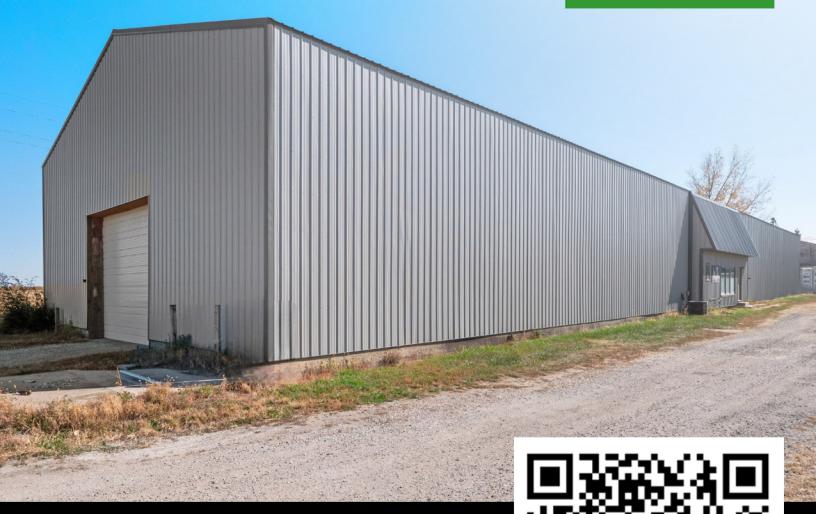

## Versatile Warehouse with Office Space

Spanning 10,890 sqft with 889 sqft dedicated to office or retail use

## LIST PRICE: \$499,900

Versatile Warehouse with Office Space in Pleasantville! Spanning 10,890 sq ft with 889 sq ft dedicated to office or retail use, this property was originally built for a lumberyard adjacent to the railroad and offers endless possibilities. Perfect for storage and distribution, manufacturing, auto repair, indoor recreational sports, covered camper/boat storage, and more. With its open layout and heavy-duty concrete floors, it's also ideal for a fabrication workshop, events venue, self-storage, artisan or makers' space, agricultural production, or a technology/ equipment testing facility. The flexibility of this space makes it a versatile investment for a wide range of businesses. Features include durable concrete floors and 14x16 ft overhead doors on both ends for easy access. Conveniently located on Pleasantville's north side, 32 miles of 4 lane highway from Des Moines metro. Don't miss this adaptable and spacious opportunity!