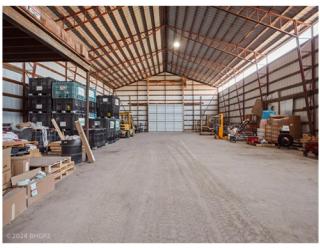

## LIST PRICE: \$499,900

Versatile Warehouse with Office Space in Pleasantville! Spanning 10,890 sq ft with 889 sq ft dedicated to office or retail use, this property was originally built for a lumberyard adjacent to the railroad and offers endless possibilities. Perfect for storage and distribution, manufacturing, auto repair, indoor recreational sports, covered camper/boat storage, and more. With its open layout and heavy-duty concrete floors, it's also ideal for a fabrication workshop, events venue, self-storage, artisan or makers' space, agricultural production, or a technology/ equipment testing facility. The flexibility of this space makes it a versatile investment for a wide range of businesses. Features include durable concrete floors and 14x16 ft overhead doors on both ends for easy access. Conveniently located on Pleasantville's north side, 32 miles of 4 lane highway from Des Moines metro. Don't miss this adaptable and spacious opportunity!