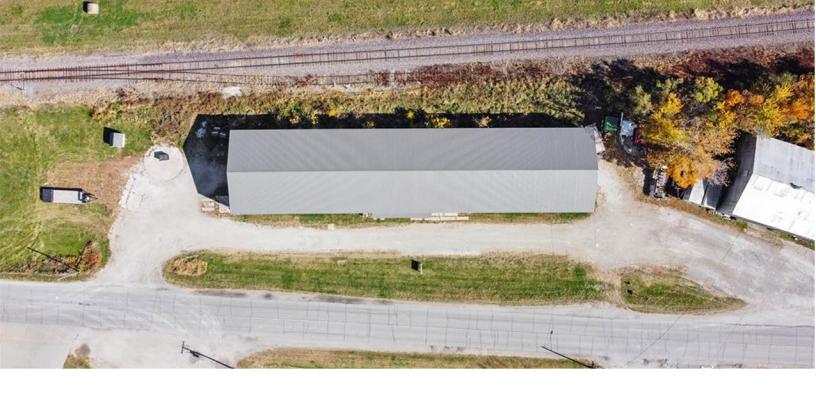

## Versatile Warehouse with Office Space

Spanning 10,890 sqft with 889 sqft dedicated to office or retail use

## LIST PRICE: \$499,900

Versatile Warehouse with Office Space in Pleasantville! Spanning 10,890 sq ft with 889 sq ft dedicated to office or retail use, this property was originally built for a lumberyard adjacent to the railroad and offers endless possibilities. Perfect for storage and distribution, manufacturing, auto repair, indoor recreational sports, covered camper/boat storage, and more. With its open layout and heavy-duty concrete floors, it's also ideal for a fabrication workshop, events venue, self-storage, artisan or makers' space, agricultural production, or a technology/ equipment testing facility. The flexibility of this space makes it a versatile investment for a wide range of businesses. Features include durable concrete floors and 14x16 ft overhead doors on both ends for easy access. Conveniently located on Pleasantville's north side, 32 miles of 4 lane highway from Des Moines metro. Don't miss this adaptable and spacious opportunity!