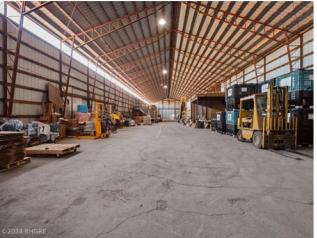

## Versatile Warehouse with Office Space

Spanning 10,890 sqft with 889 sqft dedicated to office or retail use

## LIST PRICE: \$499,900

Versatile Warehouse with Office Space in Pleasantville! Spanning 10,890 sq ft with 889 sq ft dedicated to office or retail use, this property was originally built for a lumberyard adjacent to the railroad and offers endless possibilities. Perfect for storage and distribution, manufacturing, auto repair, indoor recreational sports, covered camper/boat storage, and more. With its open layout and heavy-duty concrete floors, it's also ideal for a fabrication workshop, events venue, self-storage, artisan or makers' space, agricultural production, or a technology/ equipment testing facility. The flexibility of this space makes it a versatile investment for a wide range of businesses. Features include durable concrete floors and 14x16 ft overhead doors on both ends for easy access. Conveniently located on Pleasantville's north side, 32 miles of 4 lane highway from Des Moines metro. Don't miss this adaptable and spacious opportunity!