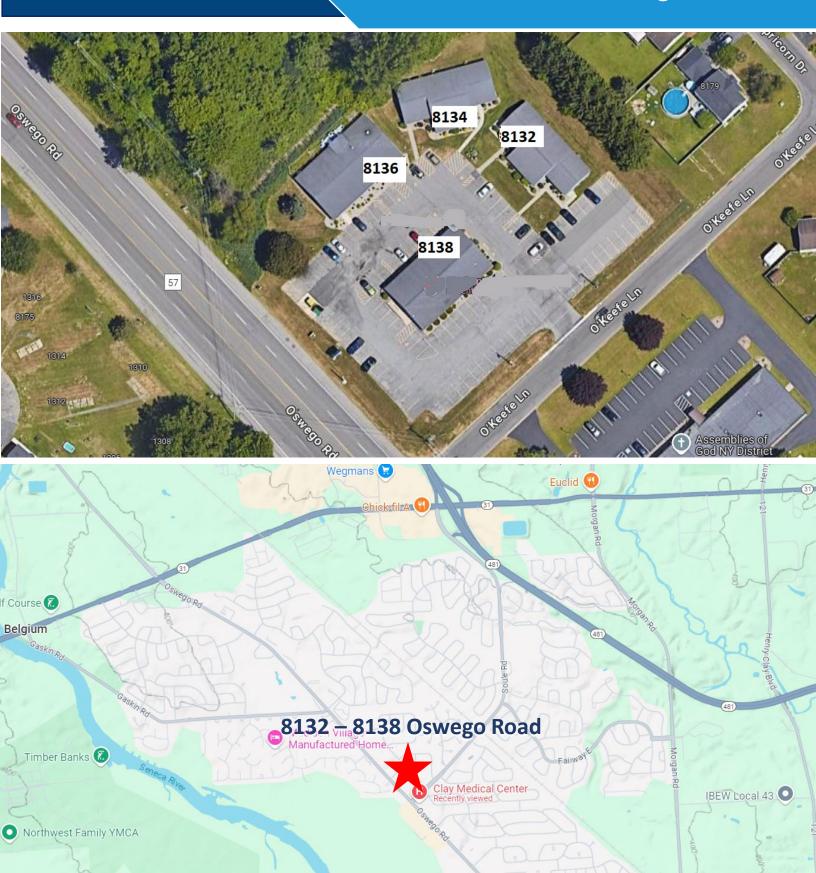

# 8132 – 8138 Oswego Road > Liverpool, NY 13090

For Lease

# 8132 - 8138 Oswego Road

<u>Disclaimer:</u> JF Real Estate has obtained the information above from sources we believe to be reliable. However, we have not verified its accuracy and make no guarantee, warranty, or representation about it. It is submitted subject to the possibility of errors, omissions, change of price, rental or other conditions, prior sale, lease or financing, or withdrawal without notice. We include projections, opinions, assumptions or estimates for example only, and they may not represent current or future performance of the property. You and your tax and legal advisors should conduct your own investigation of the property and transaction