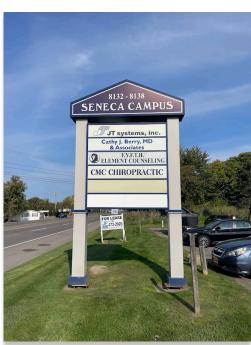

#### **Facts and Features**

- 8138 Oswego: 4,200 SF medical space (divisible)
- 8132B Oswego: 1,575 SF office space
- Signage available on building exterior and pylon
- Easy access and visibility