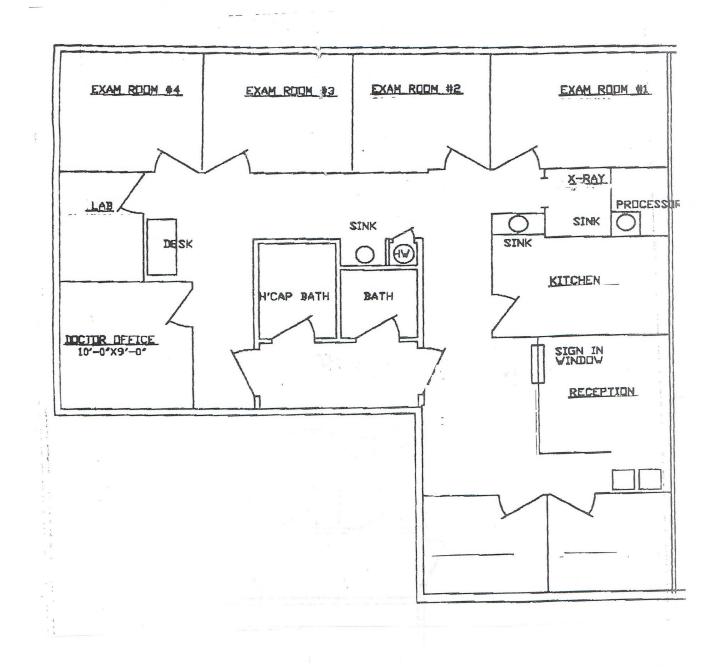

#### **Property Information**

Four buildings in a campus like setting, with two spaces available. One 4,200 square foot medical space and one 1,575 square foot office/medical space. Landlord will renovate or build suite out to satisfy Tenants needs. Quoted rent for office space is \$14-\$16/sf and \$16-\$20 for medical space.

#### **Facts and Features**

- 8138 Oswego: 4,200 SF medical space (divisible)
- 8132B Oswego: 1,575 SF office space
- Signage available on building exterior and pylon
- Easy access and visibility