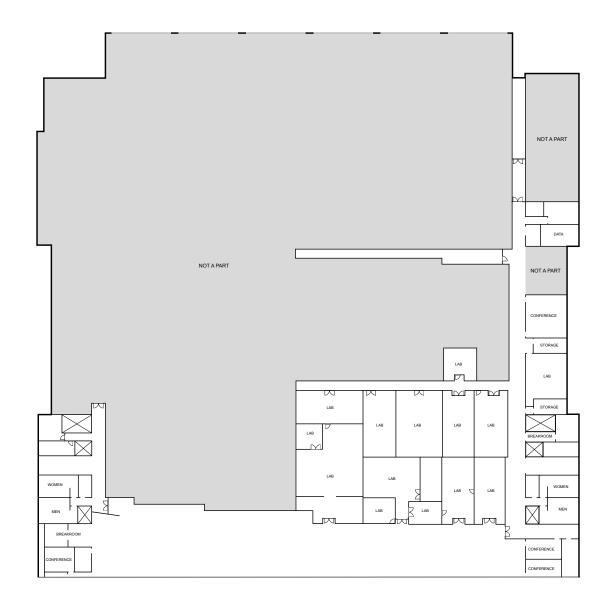

ILDING 4 1ST FLOOR 57,422 SF | OFFICE AND LAB 2ND FLOOR 31,607 SF | OFFICE AND LAB



### A SILICON VALLEY CLASSIC

### Timeless design tuned to today's workplace needs.

A mid-century styled campus at the epicenter of Silicon Valley, 5301 Stevens Creek Blvd. is Santa Clara's premier workplace for growing technology companies.

### 155,029 SF AVAILABLE

BUILDING 2 2nd Floor 66,000 SF | Office

### BUILDING 4

1st Floor 57,422 SF | Office and Lab 2nd Floor 31,607 SF | Office and Lab

**TURNKEY SPACE** 

**RICH AMENITY PROGRAM** 

**FLEXIBLE LEASE TERMS** 

## FLOOR PLAN

Building 2 | Second Floor | 66,000 SF

#### Turnkey Office Space



## FLOOR PLAN

#### Building 4 | First Floor

Plug-and-Play Lab and Office



## FLOOR PLAN

#### Building 4 | Second Floor

Plug-and-Play Lab and Office



# AMENITIES

CAFÉ SUBSIDIZED MENU GYM PICKLEBALL + BASKETBALL COURTS SAND VOLLEYBALL COURT LAWN VOLLEYBALL COURT CAR CHARGERS COMPLIMENTARY ROOF TOP LOUNGES POND AMPLE PARKING













# OFFICE

PLUG-AND-PLAY FLEXIBLE LEASE TERM FURNITURE AVAILABLE CONCIERGE ON-SITE SERVICES: MANAGEMENT, SECURITY, MAINTENANCE



## CAMPUS MAP

#### Where Innovation Meets Legacy.

A Mid-Century Modern Private Hub in the Heart of Accessibility







#### CONTACTS

#### VINCE MACHADO Executive Vice President +1 415 310 7191 vince.machado@cbre.com Lic. 01317553

#### ANTHONY PODESTA

First Vice President +1 408 646 2778 anthony.podesta@cbre.com Lic. 01467260



© 2024 CBRE, Inc. All rights reserved. This information has been obtained from sources believed reliable but has not been verified for accuracy