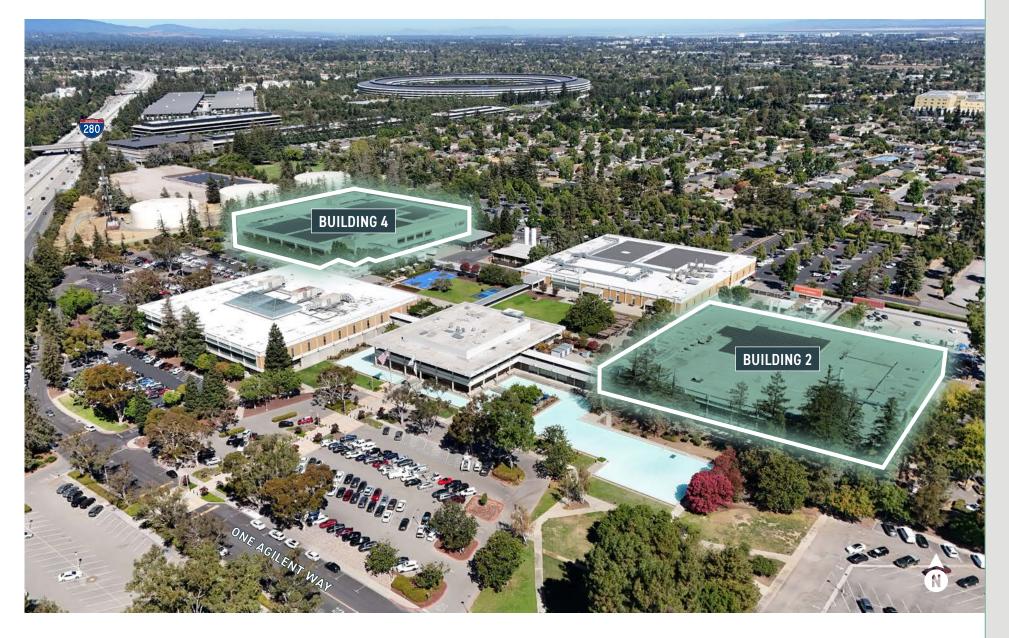

### For Lease Building 2 and Building 4

CANTA CLARA, CA

155,029 SF

BUILDING 2 2ND FLOOR 66,000 SF | OFFICE BUILDING 4 1ST FLOOR 57,422 SF | OFFICE AND LAB 2ND FLOOR 31,607 SF | OFFICE AND LAB

### 155,029 SF AVAILABLE

BUILDING 2 2nd Floor 66,000 SF | Office

### BUILDING 4

1st Floor 57,422 SF | Office and Lab 2nd Floor 31,607 SF | Office and Lab

**TURNKEY SPACE** 

**RICH AMENITY PROGRAM** 

**FLEXIBLE LEASE TERMS** 