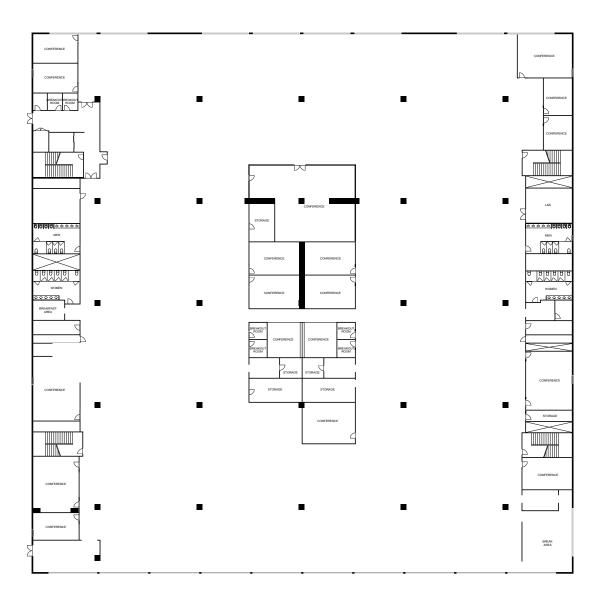

### For Lease Building 2 and Building 4

CANTA CLARA, CA

155,029 SF

BUILDING 2 2ND FLOOR 66,000 SF | OFFICE BUILDING 4 1ST FLOOR 57,422 SF | OFFICE AND LAB 2ND FLOOR 31,607 SF | OFFICE AND LAB



### A SILICON VALLEY CLASSIC

### Timeless design tuned to today's workplace needs.

A mid-century styled campus at the epicenter of Silicon Valley, 5301 Stevens Creek Blvd. is Santa Clara's premier workplace for growing technology companies.

### 155,029 SF AVAILABLE

BUILDING 2 2nd Floor 66,000 SF | Office

### BUILDING 4

1st Floor 57,422 SF | Office and Lab 2nd Floor 31,607 SF | Office and Lab

**TURNKEY SPACE** 

**RICH AMENITY PROGRAM** 

**FLEXIBLE LEASE TERMS** 

## FLOOR PLAN

Building 2 | Second Floor | 66,000 SF

#### Turnkey Office Space



## FLOOR PLAN

#### Building 4 | First Floor

Plug-and-Play Lab and Office



## FLOOR PLAN

#### Building 4 | Second Floor

Plug-and-Play Lab and Office



# AMENITIES

CAFÉ SUBSIDIZED MENU GYM PICKLEBALL + BASKETBALL COURTS SAND VOLLEYBALL COURT LAWN VOLLEYBALL COURT CAR CHARGERS COMPLIMENTARY ROOF TOP LOUNGES POND AMPLE PARKING













# OFFICE

PLUG-AND-PLAY FLEXIBLE LEASE TERM FURNITURE AVAILABLE CONCIERGE ON-SITE SERVICES: MANAGEMENT, SECURITY, MAINTENANCE



## CAMPUS MAP

#### Where Innovation Meets Legacy.

A Mid-Century Modern Private Hub in the Heart of Accessibility







#### CONTACTS

#### VINCE MACHADO Executive Vice President +1 415 310 7191 vince.machado@cbre.com Lic. 01317553

#### ANTHONY PODESTA

First Vice President +1 408 646 2778 anthony.podesta@cbre.com Lic.