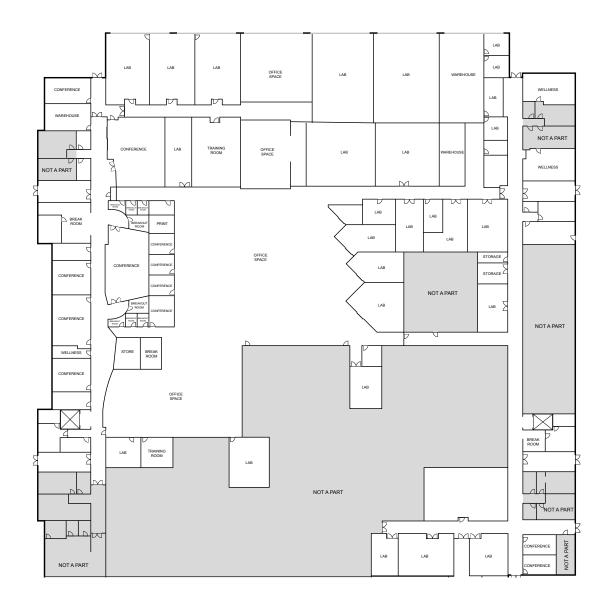

ding 4

CANTA CLARA, CA

155,029 SF

BUILDING 2 2ND FLOOR 66,000 SF | OFFICE BUILDING 4 1ST FLOOR 57,422 SF | OFFICE AND LAB 2ND FLOOR 31,607 SF | OFFICE AND LAB



### A SILICON VALLEY CLASSIC

### Timeless design tuned to today's workplace needs.

A mid-century styled campus at the epicenter of Silicon Valley, 5301 Stevens Creek Blvd. is Santa Clara's premier workplace for growing technology companies.

### 155,029 SF AVAILABLE

BUILDING 2 2nd Floor 66,000 SF | Office

### BUILDING 4

1st Floor 57,422 SF | Office and Lab 2nd Floor 31,607 SF | Office and Lab

**TURNKEY SPACE** 

**RICH AMENITY PROGRAM** 

**FLEXIBLE LEASE TERMS** 

## FLOOR PLAN

Building 2 | Second Floor | 66,000 SF

#### Turnkey Office Space



## FLOOR PLAN

#### Building 4 | First Floor

Plug-and-Play Lab and Office



## FLOOR PLAN

#### Building 4 | Second Floor

Plug-and-Play Lab and Office



# AMENITIES

CAFÉ SUBSIDIZED MENU GYM PICKLEBALL + BASKETBALL COURTS SAND VOLLEYBALL COURT LAWN VOLLEYBALL COURT CAR CHARGERS COMPLIMENTARY ROOF TOP LOUNGES POND AMPLE PARKING













# OFFICE

PLUG-AND-PLAY FLEXIBLE LEASE TERM FURNITURE AVAILABLE CONCIERGE ON-SITE SERVICES: MANAGEMENT, SECURITY, MAINTENANCE



## CAMPUS MAP

#### Where Innovation Meets Legacy.

A Mid-Century Modern Private Hub in the Heart of Accessibility







#### CONTACTS

#### VINCE MACHADO Executive Vice President +1 415 310 7191 vince.machado@cbre.com Lic. 01317553

#### ANTHONY PODESTA

First Vice President +1 408 646 2778 anthony.podesta@cbre.com Lic. 01467260



© 2024 CBRE, Inc. All rights reserved. This information has been