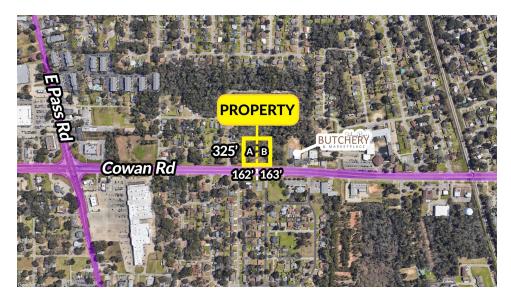

## PROPERTY DESCRIPTION

Southeast Commercial is excited to present this prime property on Cowan Road in Gulfport. Conveniently located just a mile north of Highway 90, Its strategic location and versatile zoning make it ideal for commercial, or mixed-use projects, promising high visibility and growth potential. Parcel A is 1.22 acres and is \$739,000. Parcel B is 1.22 acres and is \$739,000. This site is fully entitled for development, with a wetland permit already secured to ensure a seamless project initiation. Do not miss out on this opportunity!

LAND FOR SALE

**PROPERTY SUMMARY** 

OFFICE: 228.276.2700 MOBILE: 228.547.1953 mluffey@southeastcre.com

SOPHIA LOOP

NORTH STREET

10

POSED DEVELOPMENT 0 COWAN ROAD GULFPORT, MS

LAND FOR SALE