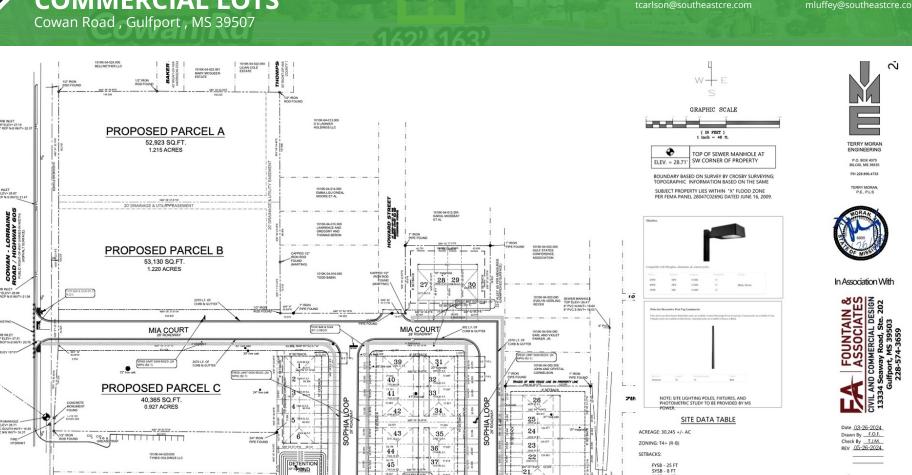

LAND FOR SALE

**PROPERTY SUMMARY** 

OFFICE: 228.276.2700 MOBILE: 228.547.1953 mluffey@southeastcre.com

SOPHIA LOOP

NORTH STREET

10

POSED DEVELOPMENT 0 COWAN ROAD GULFPORT, MS

LAND FOR SALE

**ADDITIONAL PHOTOS** 

NOTE: ALL CONSTRUCTION SHALL COMPLY WITH THE "MISSISSIPPI STANDARD SPECIFICATIONS FOR STATE

AID ROAD CONSTRUCTION, 2017 EDITION".

1010K-04-018,000 ROBERT AND JO ELLA VESCOVO SR.

1010K-04-019.000