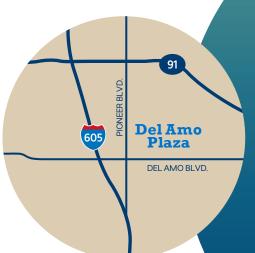

## on the NE corner of Del Amo Blvd. & Pioneer Blvd.

Conveniently located east of the I-605 (San Gabriel) Freeway and within close proximity to the 91 Freeway, Del Amo Plaza sits at a high profile signalized intersection in Cerritos. A high school, elementary school, and adult educational center are all within minutes of the center, which provides ample parking with 272 spaces, many of which are storefront.