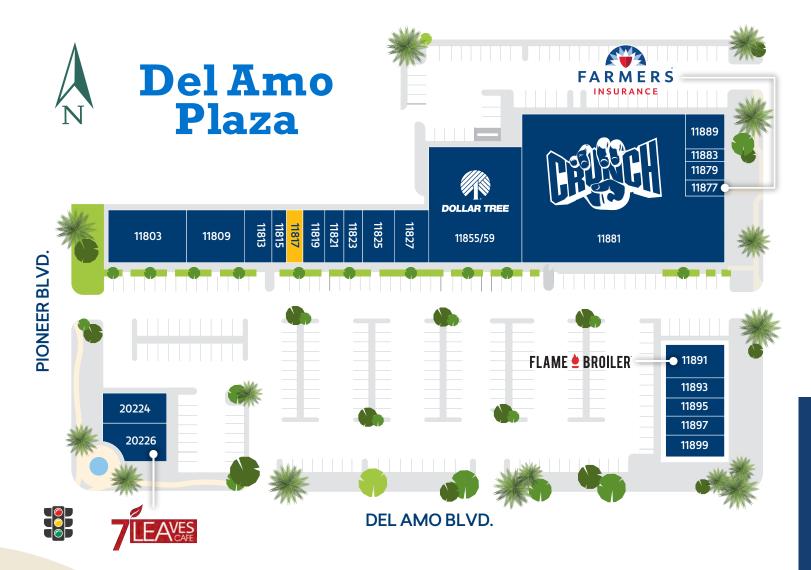

## on the NE corner of Del Amo Blvd. & Pioneer Blvd.

Conveniently located east of the I-605 (San Gabriel) Freeway and within close proximity to the 91 Freeway, Del Amo Plaza sits at a high profile signalized intersection in Cerritos. A high school, elementary school, and adult educational center are all within minutes of the center, which provides ample parking with 272 spaces, many of which are storefront.

**<b>***MDOLLAR TREE* 

FLAME BROILER

|  | 11803    | Caesars Mongolian BBQ          | 3,600  |
|--|----------|--------------------------------|--------|
|  | 11809    | Independent Artists Academy    | 1,518  |
|  | 11813    | Mish Esthetics                 | 1,250  |
|  | 11185    | Hair Craze                     | 650    |
|  | 11817    | AVAILABLE                      | 750    |
|  | 11819    | Boulevard Cleaners             | 1,000  |
|  | 11821    | CW Acupuncture                 | 1,000  |
|  | 11823    | CA Medical Weight Loss         | 850    |
|  | 11825    | Temps Inc                      | 1,500  |
|  | 11827    | Lendmark Financial Services    | 1,179  |
|  | 11855/59 | Dollar Tree                    | 9,350  |
|  | 11877    | Farmers Insurance              | 490    |
|  | 11879    | Skin by Jenny                  | 630    |
|  | 11881    | Crunch Fitness                 | 23,205 |
|  | 11883    | Cerritos Tailor                | 385    |
|  | 11889    | Kumon Math Cerritos            | 1,172  |
|  | 11891    | Flame Broiler - Rice Bowl      | 1,518  |
|  | 11893/5  | Caribbean Juice Bar            | 1,923  |
|  | 11897    | Luxury Nails Bar               | 855    |
|  | 11899    | Del Amo Dental Care (Dr. Hyun) | 1,068  |
|  | 20224    | China Wok Inn                  | 1,738  |

SF

1,495

**TENANTS** 

For Leasing Information please contact:

7 Leaves Cafe

20226

Darren Bovard
Senior VP of Leasing
Tel: 818. 710.6100 x5729
dbovard@newmarkmerrill.com
DRE LIC# 01362187

Greg Giacopuzzi
VP of Leasing & Development
Tel: 818. 710.6100 x5798
ggiacopuzzi@newmarkmerrill.com
DRE LIC# 01906640