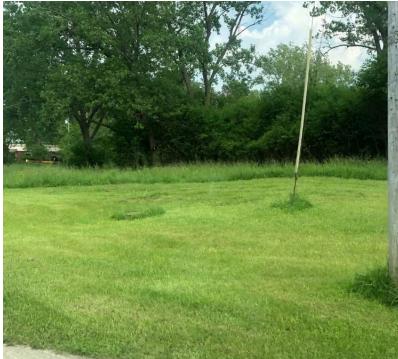

#### PROPERTY OVERVIEW

Vacant land located at the corner of French & Slate Road. High visibility from French Road and easily accessible with 290' +/- of frontage. Site has preliminary development plans for office / medical building. Ideal for any medical, office, retail, restaurant or commercial use. Close proximity to the regional shopping area.

#### **LOCATION OVERVIEW**

Lot Size: 2.18 Acres

Located at the corner of French & Slate Road in Depew, NY. The vacant land is between Transit Road & Borden Road. Minutes from local shops, restaurants, and businesses and a few hundred feet from the traffic signal intersection of Transit Road & French Road. Easy access to the New York State Thruway I-90 and Aurora Expressway Route 400.

#### PROPERTY HIGHLIGHTS

NS - Neighborhood

Services

- Excellent Corner Location
- High Visibility
- 290' +/- of Frontage on French Road
- Just West of Transit Road
- Pre Existing Preliminary Development Plans