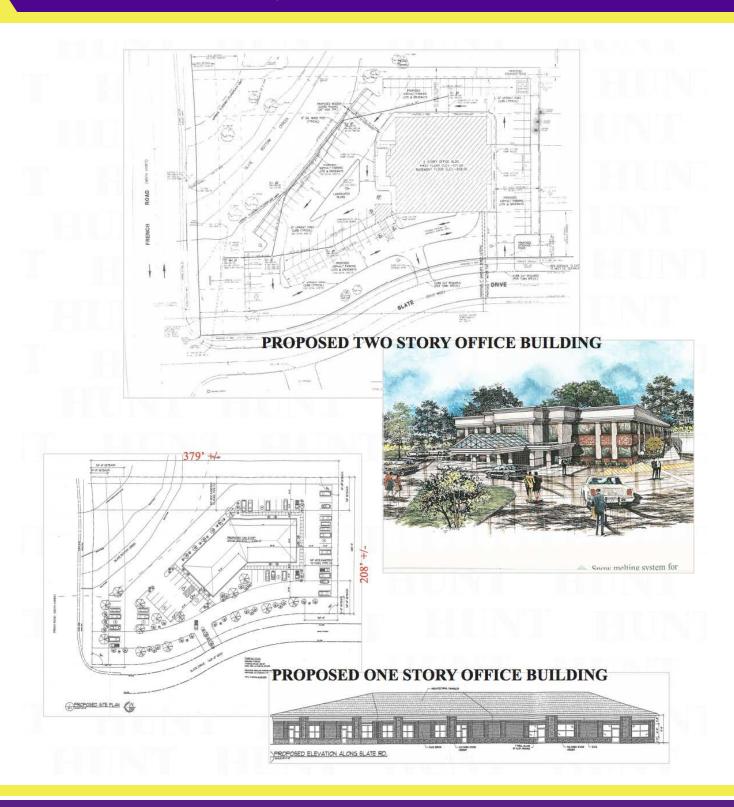

#### PROPERTY OVERVIEW

Vacant land located at the corner of French & Slate Road. High visibility from French Road and easily accessible with 290' +/- of frontage. Site has preliminary development plans for office / medical building. Ideal for any medical, office, retail, restaurant or commercial use. Close proximity to the regional shopping area.

#### PROPERTY HIGHLIGHTS

NS - Neighborhood

Services

- Excellent Corner Location
- High Visibility
- 290' +/- of Frontage on French Road
- Just West of Transit Road
- Pre Existing Preliminary Development Plans