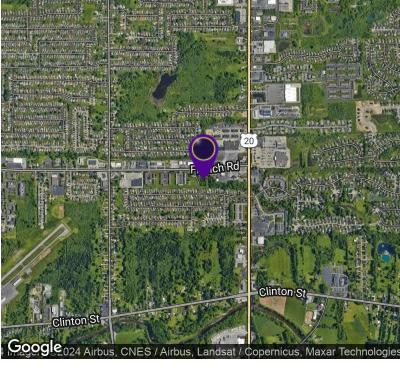

#### PROPERTY OVERVIEW

Vacant land located at the corner of French & Slate Road. High visibility from French Road and easily accessible with 290' +/- of frontage. Site has preliminary development plans for office / medical building. Ideal for any medical, office, retail, restaurant or commercial use. Close proximity to the regional shopping area.

#### **LOCATION OVERVIEW**

Lot Size: 2.18 Acres

Located at the corner of French & Slate Road in Depew, NY. The vacant land is between Transit Road & Borden Road. Minutes from local shops, restaurants, and businesses and a few hundred feet from the traffic signal intersection of Transit Road & French Road. Easy access to the New York State Thruway I-90 and Aurora Expressway Route 400.