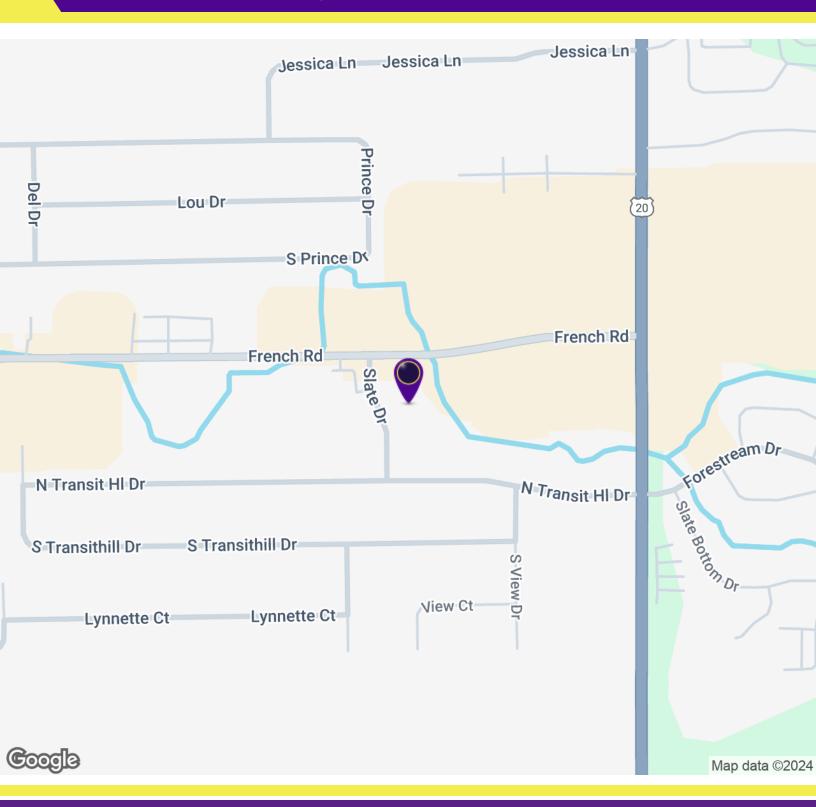

#### PROPERTY OVERVIEW

Vacant land located at the corner of French & Slate Road. High visibility from French Road and easily accessible with 290' +/- of frontage. Site has preliminary development plans for office / medical building. Ideal for any medical, office, retail, restaurant or commercial use. Close proximity to the regional shopping area.

#### **LOCATION OVERVIEW**

Lot Size: 2.18 Acres

Located at the corner of French & Slate Road in Depew, NY. The vacant land is between Transit Road & Borden Road. Minutes from local shops, restaurants, and businesses and a few hundred feet from the traffic signal intersection of Transit Road & French Road. Easy access to the New York State Thruway I-90 and Aurora Expressway Route 400.