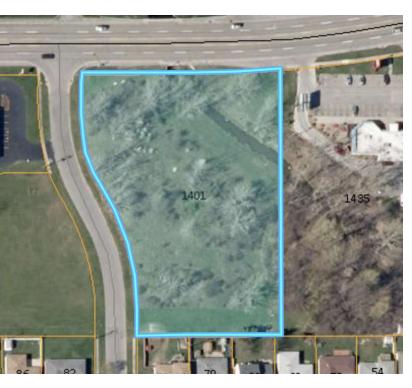

#### PROPERTY OVERVIEW

Vacant land located at the corner of French & Slate Road. High visibility from French Road and easily accessible with 290' +/- of frontage. Site has preliminary development plans for office / medical building. Ideal for any medical, office, retail, restaurant or commercial use. Close proximity to the regional shopping area.

#### **LOCATION OVERVIEW**

Lot Size: 2.18 Acres

Located at the corner of French & Slate Road in Depew, NY. The vacant land is between Transit Road & Borden Road. Minutes from local shops, restaurants, and businesses and a few hundred feet from the traffic signal intersection of Transit Road & French Road. Easy access to the New York State Thruway I-90 and Aurora Expressway Route 400.

#### PROPERTY HIGHLIGHTS

NS - Neighborhood

Services

- Excellent Corner Location
- High Visibility
- 290' +/- of Frontage on French Road
- Just West of Transit Road
- Pre Existing Preliminary Development Plans