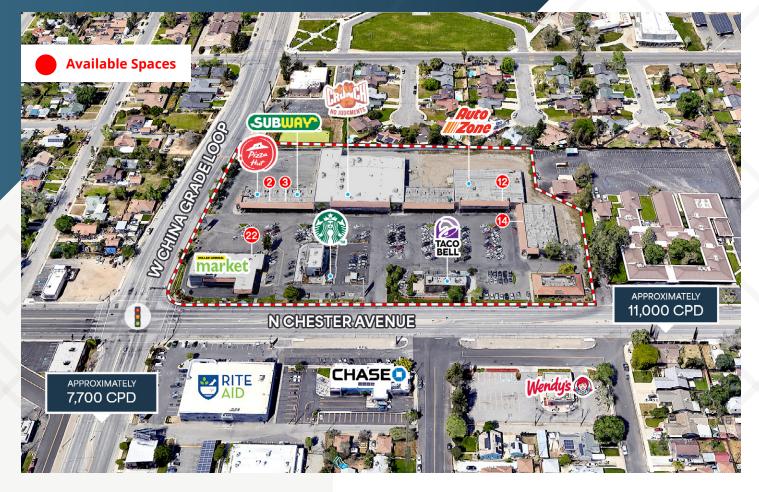

#### TRAFFIC COUNTS

N Chester Avenue approx. 11,000 cpd
W China Grade Loop approx. 7,700 cpd
Source: Costar

#### **DESCRIPTION**

- Strategically positioned at signalized intersection of N Chester Ave and W China Grade Loop
- High visibility façade and monument signage opportunities
- Co-tenants include healthy mix of national and regional tenants, as well as local and regional brands
- Ample parking with multiple convenient points of ingress/ egress

### **Tenant Directory**

| No.      | Tenant                                | SF    |
|----------|---------------------------------------|-------|
| 1        | Pizza Hut                             |       |
| 2        | Available                             | 1,200 |
| 3        | Available                             | 1,200 |
| 4        | Subway                                |       |
| 5        | Thrift Shop                           |       |
| 6        | Crunch Fitness                        |       |
| 7        | Deal Pending                          |       |
| 8        | Smoke Shop                            |       |
| 9        | Chester Liquor                        |       |
| 10       | Liberty Tax                           |       |
| 11       | Autozone                              |       |
| 12       | Available                             | 8,260 |
| 13       | Deal Pending                          |       |
| 14       | Available                             | 2,160 |
| 15       | Star Laundry                          |       |
| 16       | Valley Strong ATM                     |       |
| 17       | Oildale Nails                         |       |
|          |                                       |       |
| 18       | Best Tasty Food                       |       |
| 18<br>19 |                                       |       |
|          | Best Tasty Food                       |       |
| 19       | Best Tasty Food Sugar Mill Restaurant |       |