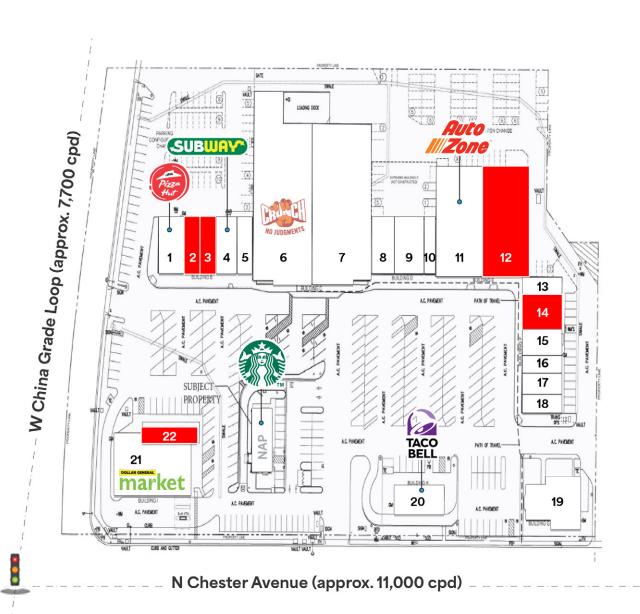

### **Tenant Directory**

| No.      | Tenant                                | SF    |
|----------|---------------------------------------|-------|
| 1        | Pizza Hut                             |       |
| 2        | Available                             | 1,200 |
| 3        | Available                             | 1,200 |
| 4        | Subway                                |       |
| 5        | Thrift Shop                           |       |
| 6        | Crunch Fitness                        |       |
| 7        | Deal Pending                          |       |
| 8        | Smoke Shop                            |       |
| 9        | Chester Liquor                        |       |
| 10       | Liberty Tax                           |       |
| 11       | Autozone                              |       |
| 12       | Available                             | 8,260 |
| 13       | Deal Pending                          |       |
| 14       | Available                             | 2,160 |
| 15       | Star Laundry                          |       |
| 16       | Valley Strong ATM                     |       |
| 17       | Oildale Nails                         |       |
|          |                                       |       |
| 18       | Best Tasty Food                       |       |
| 18<br>19 |                                       |       |
|          | Best Tasty Food                       |       |
| 19       | Best Tasty Food Sugar Mill Restaurant |       |