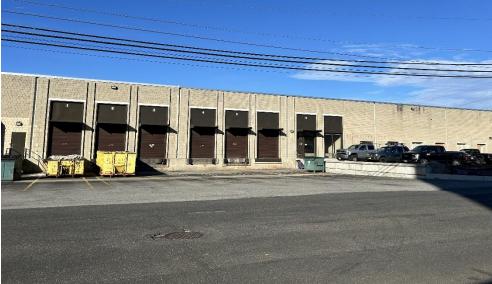

# 65 RAILROAD AVE #9 // RIDGEFIELD , NJ

**Team Resources**, as exclusive agent, is pleased to present this property of 42,000 +/- Sq. Ft. ground-level for Lease. Zoned Industrial Space.

## PROXIMITY TO KEY LOCATIONS

Port Newark 14 +/- miles NJ Turnpike 6 +/- miles Lincoln Tunnel 4 +/- miles GW Bridge 6 +/- miles Holland Tunnel 6 +/- miles

| Property Description   |                                                                                                                                 |
|------------------------|---------------------------------------------------------------------------------------------------------------------------------|
| Available Space:       | 42,000 +/- sq. ft.                                                                                                              |
| Office Space:          | 3,250 +/- sq. ft.                                                                                                               |
| Ceiling Height:        | 22' clear                                                                                                                       |
| Loading Doors:         | 6 tailboard doors                                                                                                               |
| Zoning:                | Industrial                                                                                                                      |
| Sprinklers:            | wet                                                                                                                             |
| Power:                 | 200A / 480V / 3PH                                                                                                               |
| Lease Price:           | \$16.95 per sq. ft. NNN                                                                                                         |
| Taxes/CAM:             | \$3.52 +/- per sq. ft. With an addl.<br>\$0.56 psf for heat.                                                                    |
| Occupancy:             | April 1, 2024                                                                                                                   |
| Improvements Underway: | <ul><li>New LED Lighting</li><li>Brand New Office Space</li><li>Warehouse Walls Painted</li><li>Brand New Parking Lot</li></ul> |