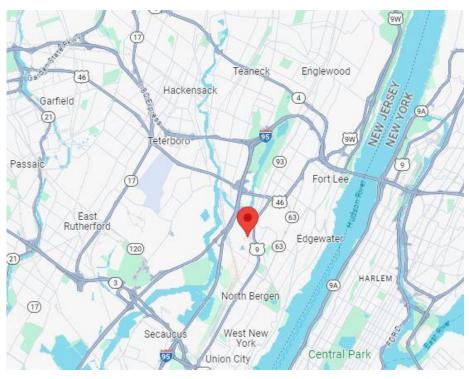

## PROXIMITY TO KEY LOCATIONS

Port Newark 14 +/- miles NJ Turnpike 6 +/- miles Lincoln Tunnel 4 +/- miles GW Bridge 6 +/- miles Holland Tunnel 6 +/- miles

| Property Description   |                                                                                                                                 |
|------------------------|---------------------------------------------------------------------------------------------------------------------------------|
| Available Space:       | 42,000 +/- sq. ft.                                                                                                              |
| Office Space:          | 3,250 +/- sq. ft.                                                                                                               |
| Ceiling Height:        | 22' clear                                                                                                                       |
| Loading Doors:         | 6 tailboard doors                                                                                                               |
| Zoning:                | Industrial                                                                                                                      |
| Sprinklers:            | wet                                                                                                                             |
| Power:                 | 200A / 480V / 3PH                                                                                                               |
| Lease Price:           | \$16.95 per sq. ft. NNN                                                                                                         |
| Taxes/CAM:             | \$3.52 +/- per sq. ft. With an addl.<br>\$0.56 psf for heat.                                                                    |
| Occupancy:             | April 1, 2024                                                                                                                   |
| Improvements Underway: | <ul><li>New LED Lighting</li><li>Brand New Office Space</li><li>Warehouse Walls Painted</li><li>Brand New Parking Lot</li></ul> |