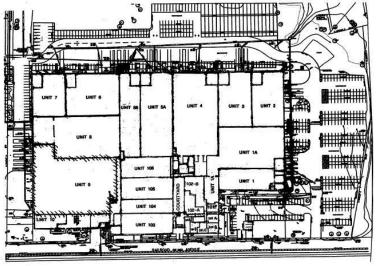

## PROXIMITY TO KEY LOCATIONS

Port Newark 14 +/- miles NJ Turnpike 6 +/- miles Lincoln Tunnel 4 +/- miles GW Bridge 6 +/- miles Holland Tunnel 6 +/- miles

| Property Description   |                                                                                                                                 |
|------------------------|---------------------------------------------------------------------------------------------------------------------------------|
| Available Space:       | 42,000 +/- sq. ft.                                                                                                              |
| Office Space:          | 3,250 +/- sq. ft.                                                                                                               |
| Ceiling Height:        | 22' clear                                                                                                                       |
| Loading Doors:         | 6 tailboard doors                                                                                                               |
| Zoning:                | Industrial                                                                                                                      |
| Sprinklers:            | wet                                                                                                                             |
| Power:                 | 200A / 480V / 3PH                                                                                                               |
| Lease Price:           | \$16.95 per sq. ft. NNN                                                                                                         |
| Taxes/CAM:             | \$3.52 +/- per sq. ft. With an addl.<br>\$0.56 psf for heat.                                                                    |
| Occupancy:             | April 1, 2024                                                                                                                   |
| Improvements Underway: | <ul><li>New LED Lighting</li><li>Brand New Office Space</li><li>Warehouse Walls Painted</li><li>Brand New Parking Lot</li></ul> |