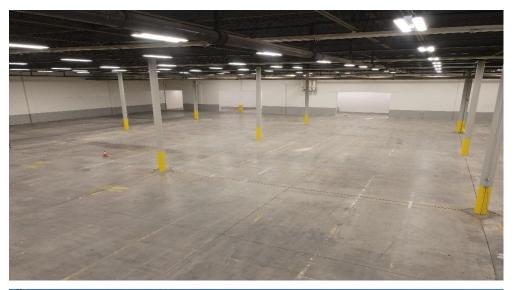

# 65 RAILROAD AVE #9 // RIDGEFIELD , NJ

**Team Resources**, as exclusive agent, is pleased to present this property of 42,000 +/- Sq. Ft. ground-level for Lease. Zoned Industrial Space.

## PROXIMITY TO KEY LOCATIONS

Port Newark 14 +/- miles NJ Turnpike 6 +/- miles Lincoln Tunnel 4 +/- miles GW Bridge 6 +/- miles Holland Tunnel 6 +/- miles

| Property Description   |                                                                                                                                 |
|------------------------|---------------------------------------------------------------------------------------------------------------------------------|
| Available Space:       | 42,000 +/- sq. ft.                                                                                                              |
| Office Space:          | 3,250 +/- sq. ft.                                                                                                               |
| Ceiling Height:        | 22' clear                                                                                                                       |
| Loading Doors:         | 6 tailboard doors                                                                                                               |
| Zoning:                | Industrial                                                                                                                      |
| Sprinklers:            | wet                                                                                                                             |
| Power:                 | 200A / 480V / 3PH                                                                                                               |
| Lease Price:           | \$16.95 per sq. ft. NNN                                                                                                         |
| Taxes/CAM:             | \$3.52 +/- per sq. ft. With an addl.<br>\$0.56 psf for heat.                                                                    |
| Occupancy:             | April 1, 2024                                                                                                                   |
| Improvements Underway: | <ul><li>New LED Lighting</li><li>Brand New Office Space</li><li>Warehouse Walls Painted</li><li>Brand New Parking Lot</li></ul> |