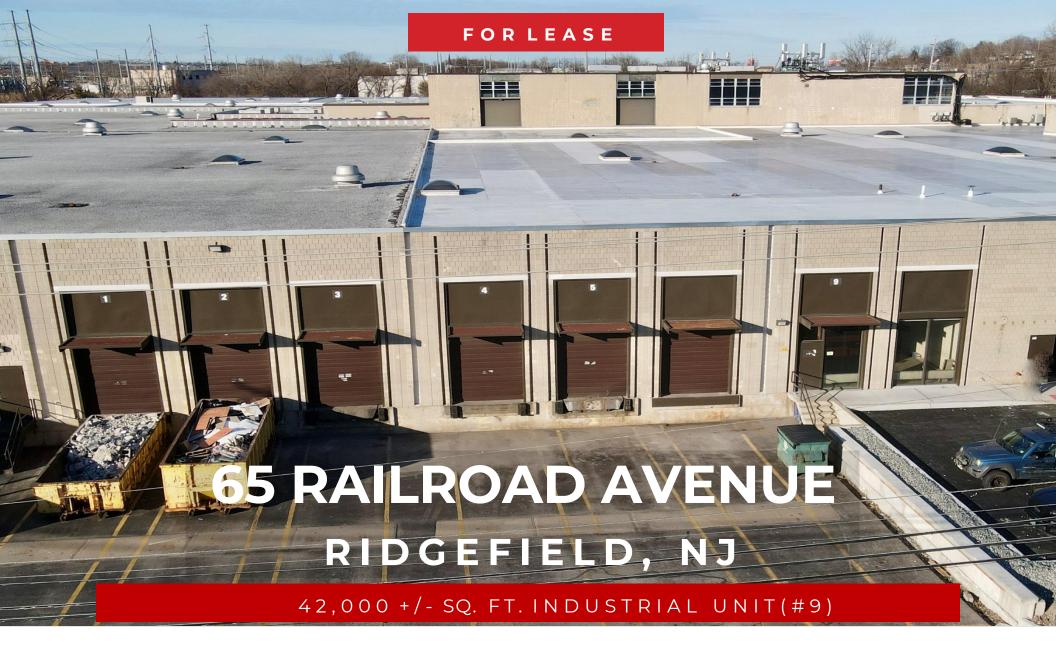

# 65 RAILROAD AVE #9 // RIDGEFIELD , NJ

**Team Resources**, as exclusive agent, is pleased to present this property of 42,000 +/- Sq. Ft. ground-level for Lease. Zoned Industrial Space.

## PROXIMITY TO KEY LOCATIONS

Port Newark 14 +/- miles NJ Turnpike 6 +/- miles Lincoln Tunnel 4 +/- miles GW Bridge 6 +/- miles Holland Tunnel 6 +/- miles

| Property Description   |                                                                                                                                 |
|------------------------|---------------------------------------------------------------------------------------------------------------------------------|
| Available Space:       | 42,000 +/- sq. ft.                                                                                                              |
| Office Space:          | 3,250 +/- sq. ft.                                                                                                               |
| Ceiling Height:        | 22' clear                                                                                                                       |
| Loading Doors:         | 6 tailboard doors                                                                                                               |
| Zoning:                | Industrial                                                                                                                      |
| Sprinklers:            | wet                                                                                                                             |
| Power:                 | 200A / 480V / 3PH                                                                                                               |
| Lease Price:           | \$16.95 per sq. ft. NNN                                                                                                         |
| Taxes/CAM:             | \$3.52 +/- per sq. ft. With an addl.<br>\$0.56 psf for heat.                                                                    |
| Occupancy:             | April 1, 2024                                                                                                                   |
| Improvements Underway: | <ul><li>New LED Lighting</li><li>Brand New Office Space</li><li>Warehouse Walls Painted</li><li>Brand New Parking Lot</li></ul> |