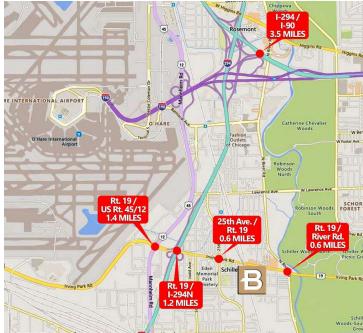

#### LOCATION DESCRIPTION

Established industrial area in convenient O'Hare market.

| SPACES LE  | ASE RATE  | SPACE SIZE        |
|------------|-----------|-------------------|
| 9520-В \$9 | .50 SF/yr | 6,000 - 16,000 SF |