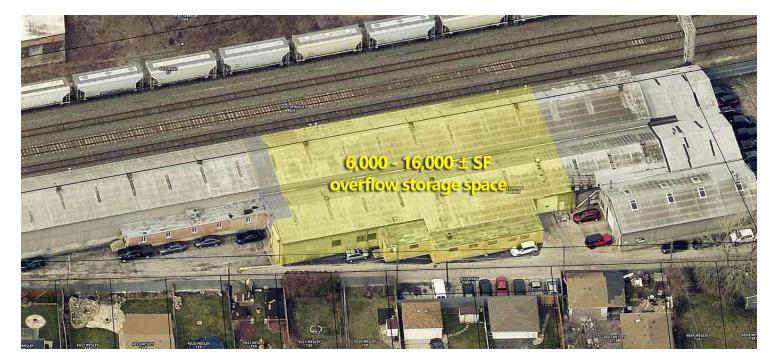

#### **PROPERTY OVERVIEW**

- 6,000 16,000 SF Overflow Storage Space Available
- Small Office Space
- 18' 25' Ceilings
- 2 Docks and 1 Drive-in Door
- 440 Volt Power
- Lease Rate: \$9.50/SF Gross
- Available Immediately