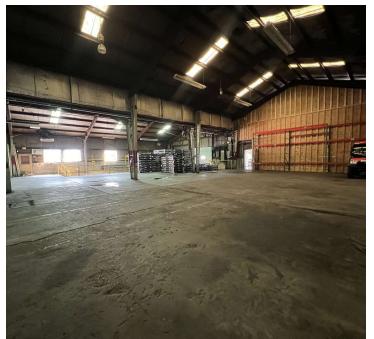

#### **PROPERTY OVERVIEW**

- 6,000 16,000 SF Overflow Storage Space Available
- Small Office Space
- 18' 25' Ceilings
- 2 Docks and 1 Drive-in Door
- 440 Volt Power
- Lease Rate: \$9.50/SF Gross
- Available Immediately