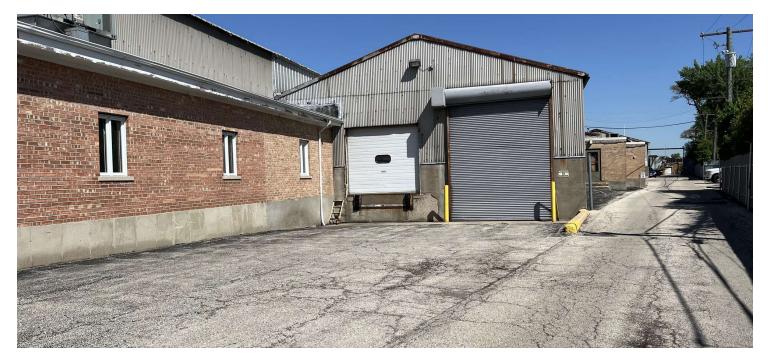

#### **PROPERTY OVERVIEW**

- 6,000 16,000 SF Overflow Storage Space Available
- Small Office Space
- 18' 25' Ceilings
- 2 Docks and 1 Drive-in Door
- 440 Volt Power
- Lease Rate: \$9.50/SF Gross
- Available Immediately