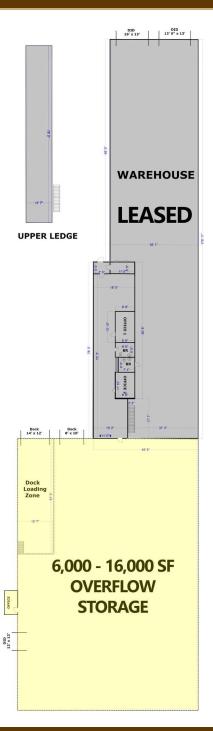

#### LOCATION DESCRIPTION

Established industrial area in convenient O'Hare market.

| SPACES LE  | ASE RATE  | SPACE SIZE        |
|------------|-----------|-------------------|
| 9520-В \$9 | .50 SF/yr | 6,000 - 16,000 SF |

#### **PROPERTY OVERVIEW**

- 6,000 16,000 SF Overflow Storage Space Available
- Small Office Space
- 18' 25' Ceilings
- 2 Docks and 1 Drive-in Door
- 440 Volt Power
- Lease Rate: \$9.50/SF Gross
- Available Immediately