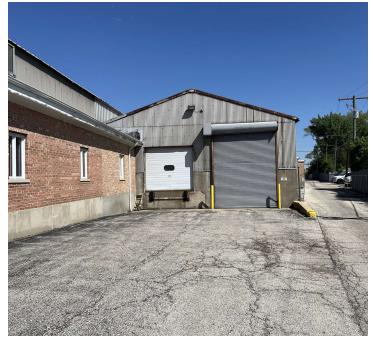

#### **PROPERTY OVERVIEW**

- 6,000 16,000 SF Overflow Storage Space Available
- Small Office Space
- 18' 25' Ceilings
- 2 Docks and 1 Drive-in Door
- 440 Volt Power
- Lease Rate: \$9.50/SF Gross
- Available Immediately