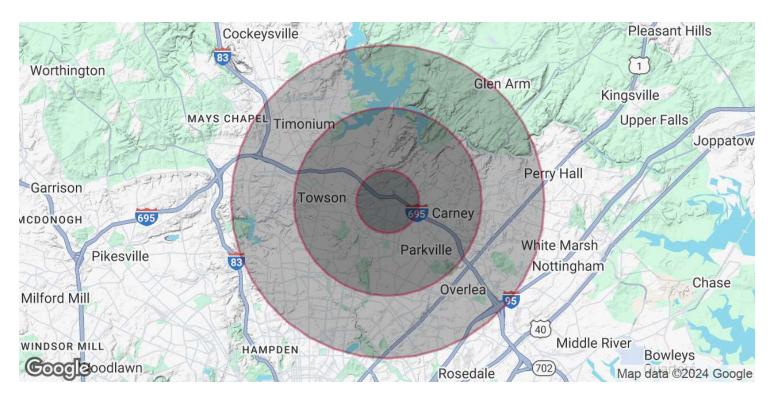

Towson, MD 21286

Available: 5,000 - 7,715 SF

| POPULATION                              | 1 MILE              | 3 MILES               | 5 MILES                |
|-----------------------------------------|---------------------|-----------------------|------------------------|
| Total Population                        | 14,059              | 127,035               | 305,978                |
| Average Age                             | 40                  | 40                    | 41                     |
| Average Age (Male)                      | 38                  | 39                    | 39                     |
| Average Age (Female)                    | 41                  | 42                    | 42                     |
|                                         |                     |                       |                        |
|                                         |                     |                       |                        |
| HOUSEHOLDS & INCOME                     | 1 MILE              | 3 MILES               | 5 MILES                |
| HOUSEHOLDS & INCOME  Total Households   | <b>1 MILE</b> 5,631 | <b>3 MILES</b> 51,496 | <b>5 MILES</b> 120,585 |
|                                         |                     |                       |                        |
| Total Households                        | 5,631               | 51,496                | 120,585                |
| Total Households<br># of Persons per HH | 5,631<br>2.5        | 51,496<br>2.5         | 120,585                |

Demographics data derived from AlphaMap

**Ben Brooks Senior Associate** 443.741.4053

bbrooks@lee-associates.com

All information furnished regarding property for sale, rental or financing is from sources deemed reliable, but no warranty or representation is made to the accuracy thereof and same is submitted to errors, omissions, change of price, rental or other conditions prior to sale, lease or financing or withdrawal without notice. No liability of any kind is to be imposed on the broker