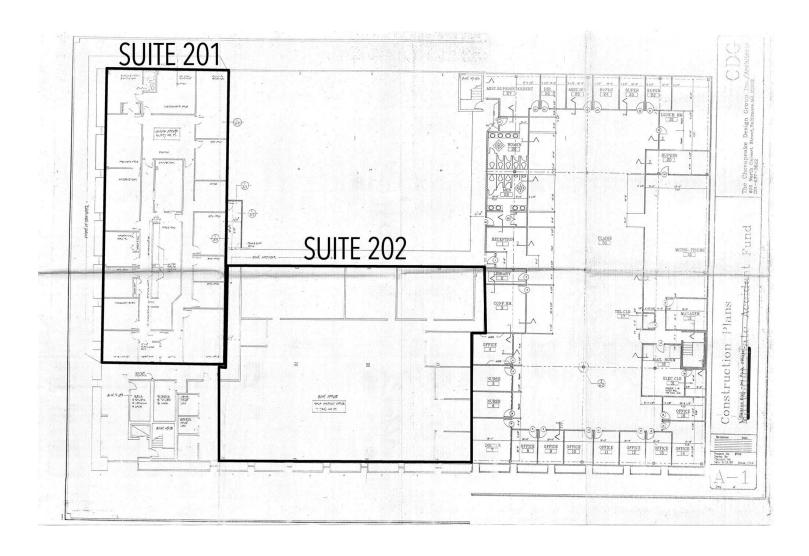

#### **AVAILABLE SPACES**

| SUITE                 | TENANT    | SIZE (SF) | LEASE TYPE     | LEASE RATE    |
|-----------------------|-----------|-----------|----------------|---------------|
| 2nd Floor - Suite 201 | Available | 5,000 SF  | Modified Gross | \$12.00 SF/yr |
| 2nd Floor - Suite 202 | Available | 7,715 SF  | Modified Gross | \$12.00 SF/yr |