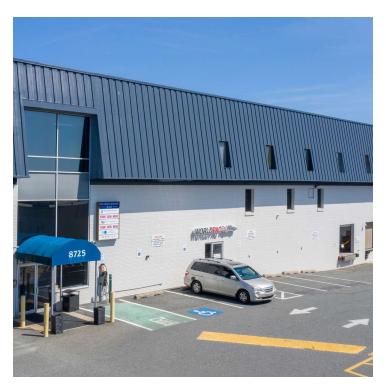

### **PROPERTY OVERVIEW**

Explore a modern, customizable office space for lease at 8725 Loch Raven Blvd, Towson, MD, 21286. With ample parking, high-speed internet, and versatile meeting spaces, this property is designed to meet your business needs with professionalism and efficiency.