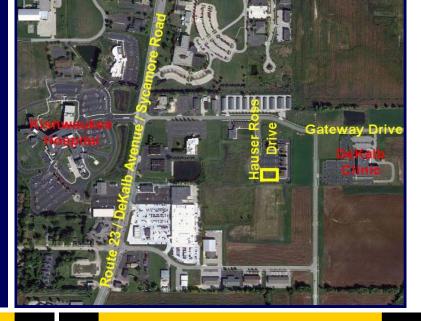

REAL ESTATE SERVICES

rvgcommercíal.com

1731 DeKalb Avenue Sycamore, IL 60178 815.754.4000

COMMERCIAL

- $\Rightarrow$  Potential for 6,570 SF in building
- ⇒ Unit 525 will be 1,908 SF, and the end units (500 & 550) will be 1531 SF
- ⇒ Optional 800 SF 2nd floor loft space available for end caps
- ⇒ Build to suit commercial condo development.
- ⇒ Adjacent to the DeKalb Clinic and across from Kishwaukee Hospital.
- Adjacent buildings 95% occupied with medical and professional businesses
- ⇒ Accessed via a signalized intersection on Route 23 and Gateway Drive