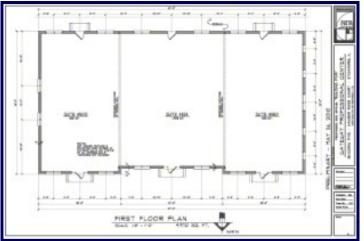

REAL ESTATE SERVICES

rvgcommercíal.com

1731 DeKalb Avenue Sycamore, IL 60178 815.754.4000

COMMERCIAL

- $\Rightarrow$  Potential for 6,570 SF in building
- ⇒ Unit 525 will be 1,908 SF, and the end units (500 & 550) will be 1531 SF
- ⇒ Optional 800 SF 2nd floor loft space available for end caps
- ⇒ Build to suit commercial condo development.
- ⇒ Adjacent to the DeKalb Clinic and across from Kishwaukee Hospital.
- Adjacent buildings 95% occupied with medical and professional businesses
- ⇒ Accessed via a signalized intersection on Route 23 and Gateway Drive