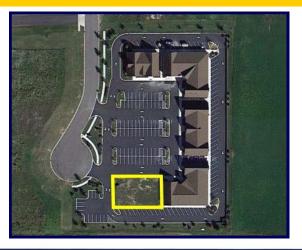

REAL ESTATE SERVICES

rvgcommercíal.com

1731 DeKalb Avenue Sycamore, IL 60178 815.754.4000

COMMERCIAL

- $\Rightarrow$  Potential for 6,570 SF in building
- ⇒ Unit 525 will be 1,908 SF, and the end units (500 & 550) will be 1531 SF
- ⇒ Optional 800 SF 2nd floor loft space available for end caps
- ⇒ Build to suit commercial condo development.
- ⇒ Adjacent to the DeKalb Clinic and across from Kishwaukee Hospital.
- Adjacent buildings 95% occupied with medical and professional businesses
- ⇒ Accessed via a signalized intersection on Route 23 and Gateway Drive